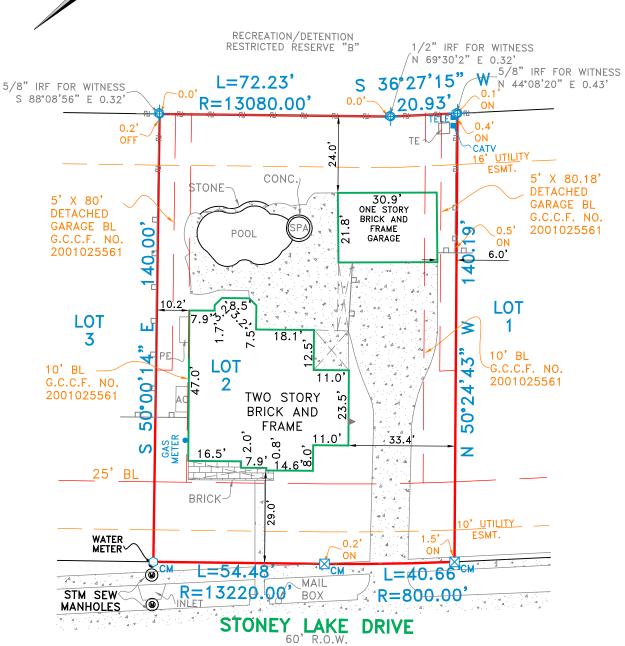

PE IN 10.2FT BL

CERTIFIED TO: TEXAS AMERICAN TITLE COMPANY

LEGAL DESCRIPTION: LOT 2, BLOCK 2 FRIENDSWOOD LAKES, SECTION ONE ACCORDING TO THE PLAT

THEREOF, AS RECORDED IN PLAT BOOK 18, PAGE 1176 OF THE PUBLIC RECORDS OF

## 1617 Stoney Lake Drive

Being Lot Two (2), in Block Two (2), of Friendswood Lakes, Section One (1), a subdivision in Galveston County, Texas, according to the map or plat thereof recorded in Volume 18, Page 1176, of the Map Records of Galveston County, Texas.

## **EXCEPTIONS:**

NOTE: PROPERTY SUBJECT TO TERMS, CONDITIONS, AND EASEMENTS CONTAINED IN INSTRUMENT RECORDED IN VOL. 18, PG. 1176, C.C. FILE NO(s). 9740750, 9862635, 9900133, 200031706, 2000017822, 2001025561, 2001028499, 2001064909, 2002013302, 200205589,2002057042, 2003057310, 2007069962, 2008034214, 2008056411, 2011053457, 2011053458,2011053459, 2011053460, 2012065293, 2013079293 and 2016009345.

## NOTES:

Drawn By: CMR

NOTE: BEARINGS, EASEMENTS AND BUILDING LINES ARE BY RECORDED PLAT UNLESS OTHERWISE NOTED.

FLOOD NOTE: According to the F.I.R.M. No. 4854680005 E, this property does lie in Zone X and does not lie within the 100 year flood zone.