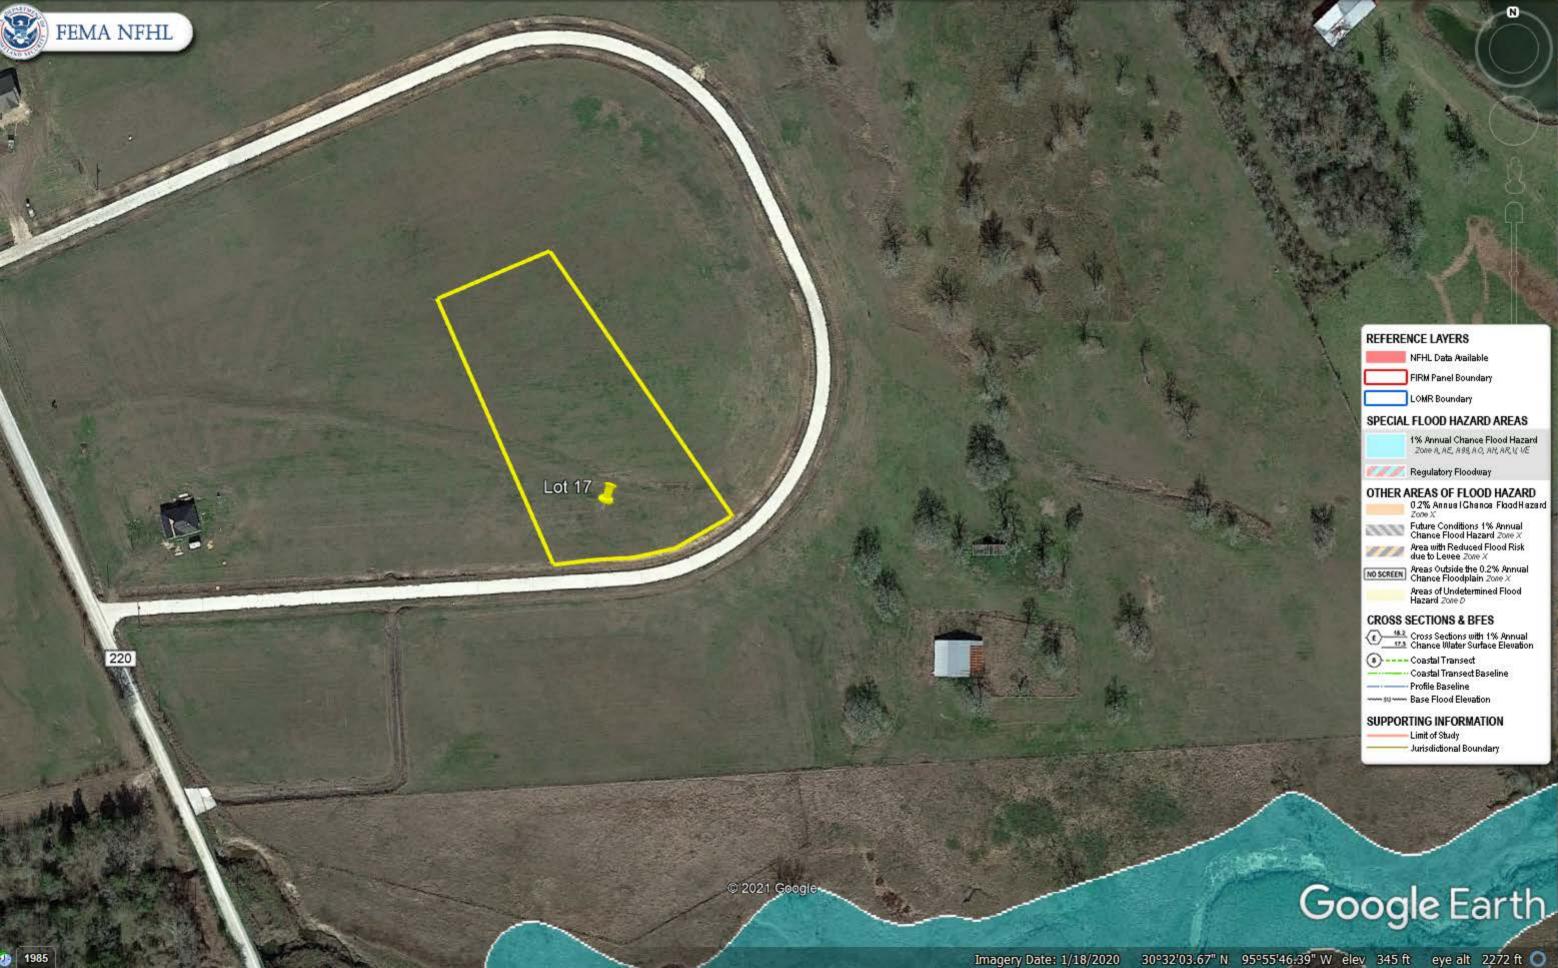

## REFERENCE LAYERS

| NFHL Data Available |
|---------------------|
| FIRM Panel Boundary |
| LOMR Boundary       |

### SPECIAL FLOOD HAZARD AREAS

| 1% Annual Chance Flood Hi      | azard |
|--------------------------------|-------|
| Zone A, AE, A99, AO, AH, AR, U | IVE   |

### Regulatory Floodway

# 02% Annua I Chance Flood Hazard

Future Conditions 1% Annual Chance Flood Hazard Zone X Area with Reduced Flood Risk due to Levee Zone X

Areas of Undetermined Flood Hazard Zore D

### **CROSS SECTIONS & BFES**

- E Cross Sections with 1% Annual Cross Cross Sections with 1% Annual Chance Water Surface Elevation
- (8) ---- Coastal Transect · Coastal Transect Baseline
- -- Profile Baseline
- ----- Base Flood Elevation

#### SUPPORTING INFORMATION

Limit of Study Jurisdictional Boundary

Google Earth

Lot 17

© 2021 Google

220