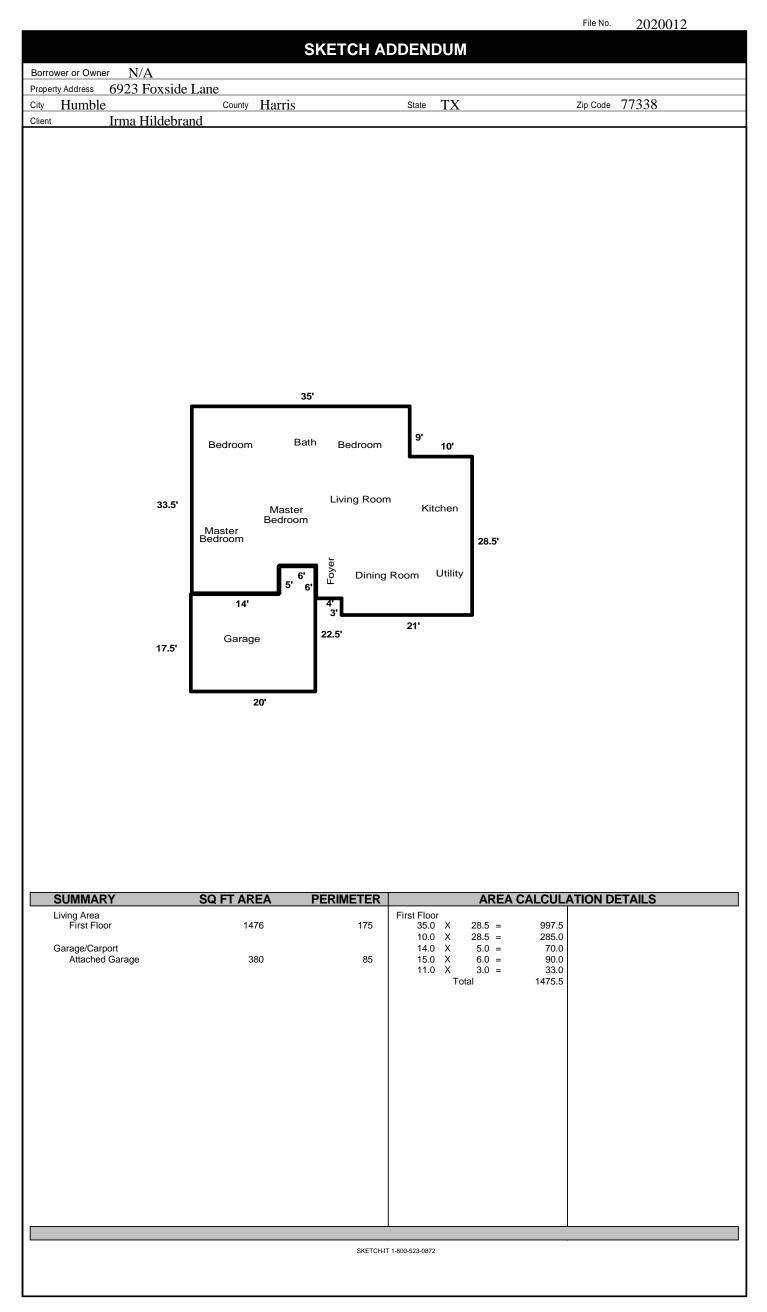

| SQUARE FOOTAGE CALCULATION ADDENDUM |                   |        |       |    |          |       |  |  |
|-------------------------------------|-------------------|--------|-------|----|----------|-------|--|--|
| Borrower or Owne                    | er N/A            |        |       |    |          |       |  |  |
| Property Address                    | 6923 Foxside Lane |        |       |    |          |       |  |  |
| City Humble                         | County            | Harris | State | ΤX | Zip Code | 77338 |  |  |
| Lender or Client                    | Irma Hildebrand   |        |       |    |          |       |  |  |
|                                     |                   |        |       |    |          |       |  |  |

File No. 2020012

| GROSS AREA (GLA/GBA) 147                  |                |  |  |  |  |  |
|-------------------------------------------|----------------|--|--|--|--|--|
| Area(s)                                   | Square Footage |  |  |  |  |  |
| Basement<br>Level 1<br>Level 2<br>Level 3 | sf<br>sf<br>sf |  |  |  |  |  |
| Car Stg<br>Other                          | sf             |  |  |  |  |  |