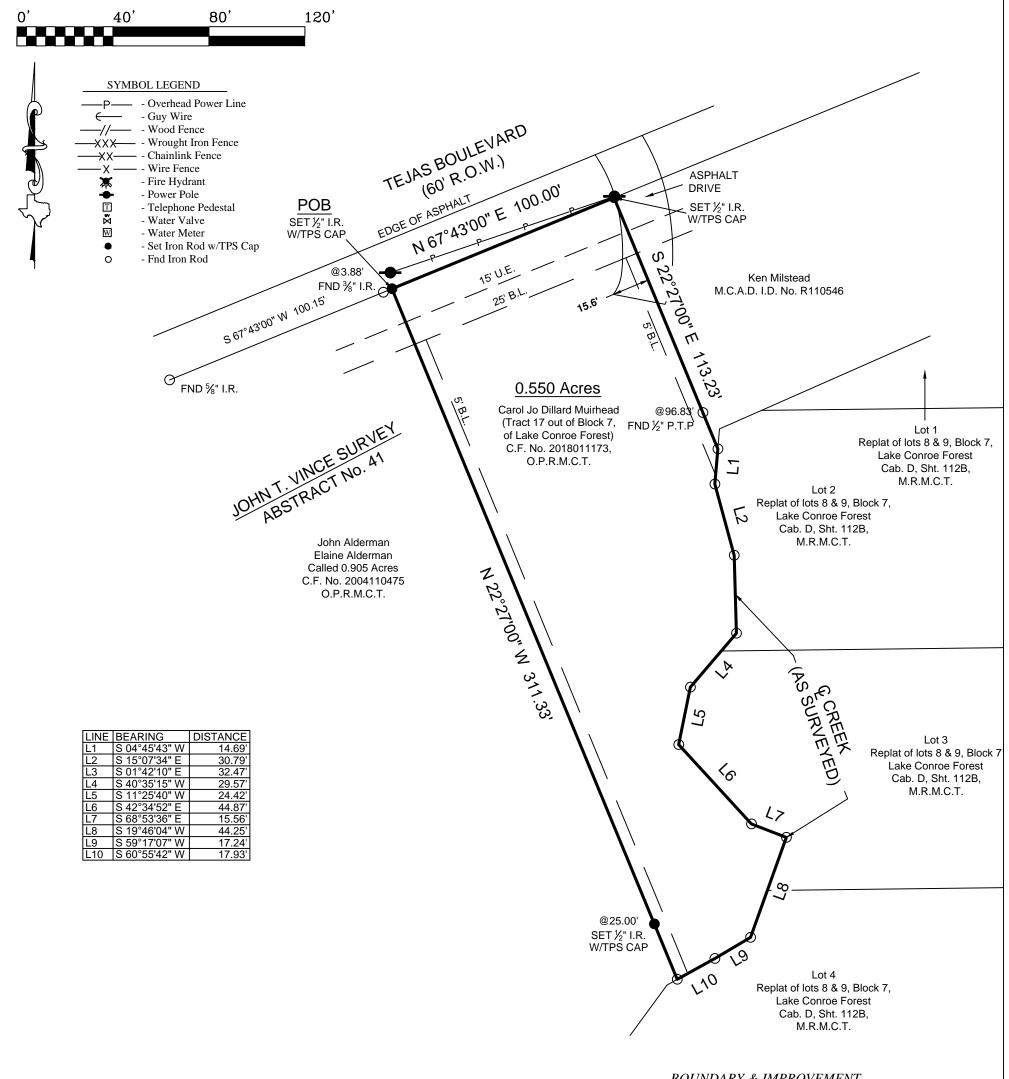

## <u>BOUNDARY & IMPROVEMENT</u> <u>SURVEY</u>

BEING a 0.550 acre tract of land situated in the John T. Vince Survey, Abstract Number 41, Montgomery County, Texas, being all of that certain tract described as being "Tract 17" out of Block 7, of Lake Conroe Forest, described in instrument to Carol Jo Dillard Muirhead, recorded under Clerk's File Number 2018011173 of the Official Public Records of Montgomery County, Texas (O.P.R.M.C.T.), said 0.550 acre tract being more particularly described by attached metes and bounds description.

The Subject Tract(s) as shown hereon may be subject to the following item listed in Schedule B, of said Title Commitment

- 1) Those as per Item 1, Schedule B, of said Title Commitment.
- 2) 15' Utility Easement 15' on either side of all roadways, per plat recorded in Vol. 5, Pg. 275, M.R.M.C.T.
- 3) 25' Front and 5' Side Building Lines, per Vol. 465, Pg. 531, D.R.M.C.T.

| This Property Lies in Zone X(Shaded)   |            |  |  |  |  |
|----------------------------------------|------------|--|--|--|--|
| inside the 500 Year Flood Plain Per    |            |  |  |  |  |
| Graphic Scaling according to Community |            |  |  |  |  |
| Panel No. 48339C0375G having an        |            |  |  |  |  |
| effective date of 8-18-2014.           |            |  |  |  |  |
| Job No.:                               | A337-13    |  |  |  |  |
| Scale:                                 | 1"=40'     |  |  |  |  |
| Date:                                  | 12-23-2019 |  |  |  |  |
| Drawn By:                              | CPP        |  |  |  |  |
| Field Crew:                            | JC         |  |  |  |  |
| Revised:                               |            |  |  |  |  |
|                                        |            |  |  |  |  |