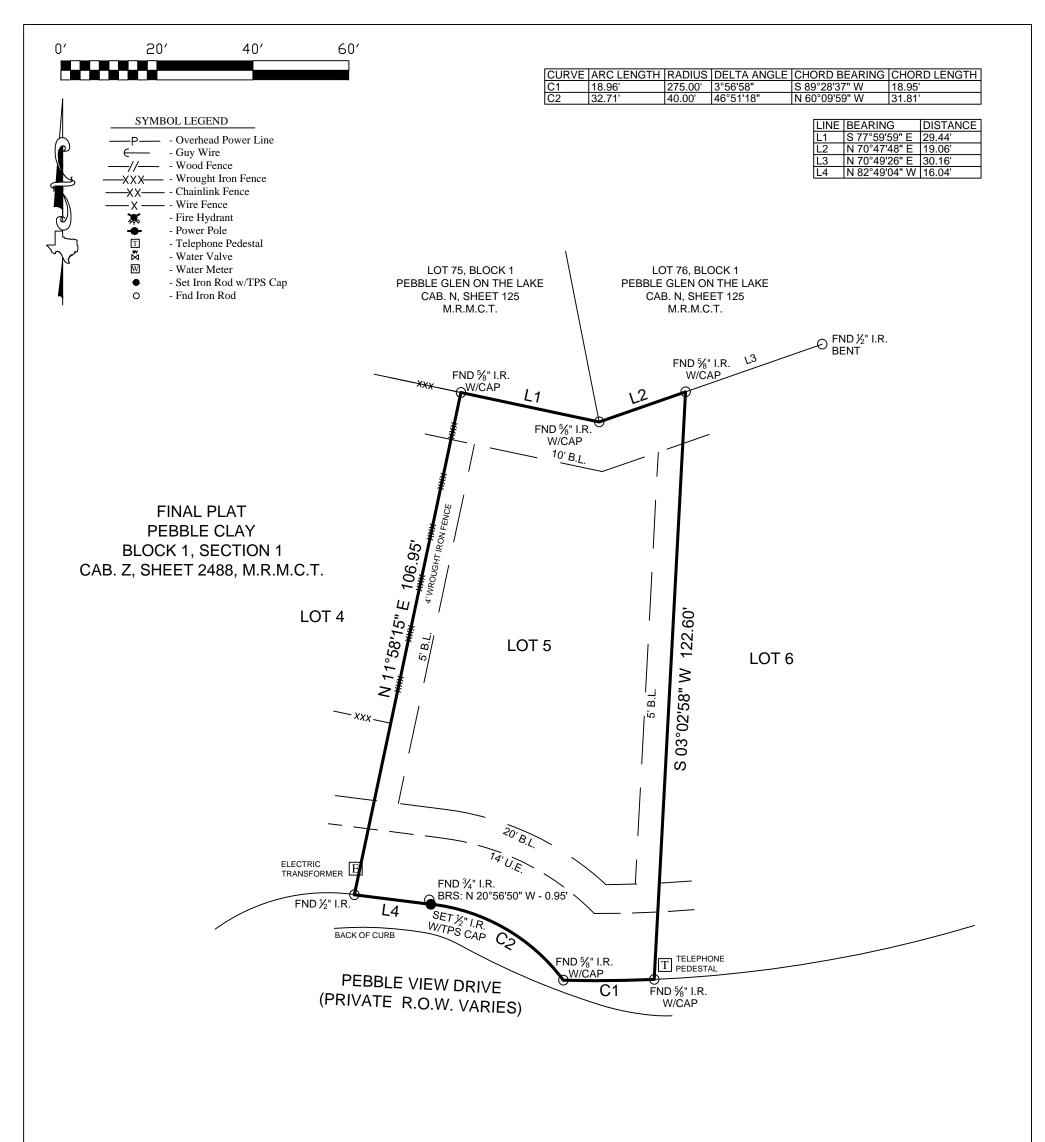

| Purchaser<br>Address | MHW Development & Construction<br>12473 Pebble View Drive, Conroe, Tx 77304 |          |           |               |       |         |
|----------------------|-----------------------------------------------------------------------------|----------|-----------|---------------|-------|---------|
| Lot 5                | , Block                                                                     | 1        | , Section |               | 1     |         |
| Survey               | Edward                                                                      | ls James |           |               | , A _ | 190     |
| Area                 |                                                                             |          |           |               |       |         |
| Subdivision          | Pebble                                                                      | Clay     |           |               |       |         |
| Cabinet              | Ζ,                                                                          | Sheet    | 2488      | ,             | Мар   | Records |
| Montgomery           |                                                                             |          | County    | County, Texas |       |         |

Basis of Bearings Based on recorded plat.

Carey A. Johnson Registered Professional Land Surveyor No. 6524