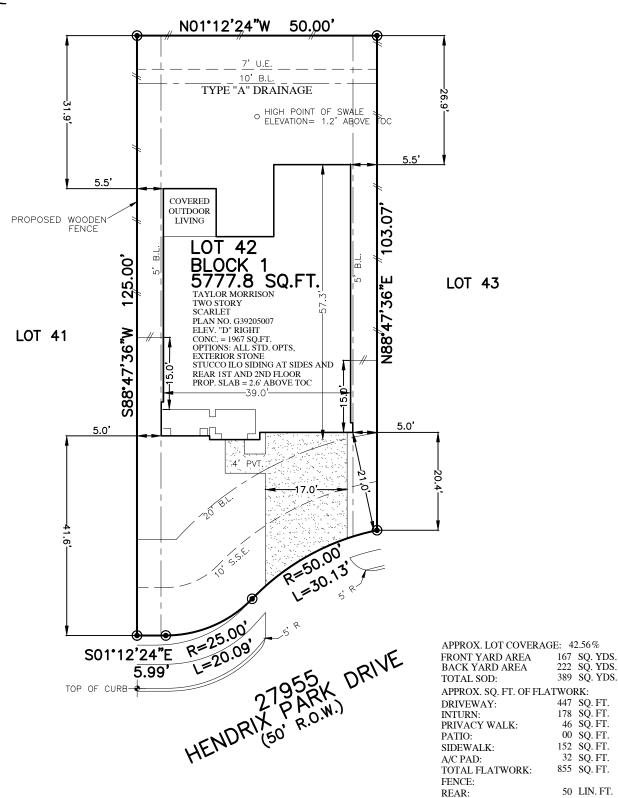

PLOT PLAN SCALE: 1 = 20'

68 LIN. FT. 6 LIN. FT. FRONT LEFT: FRONT RIGHT: LIN. FT. TOTAL FENCE: 193 LIN. FT.

LEFT:

RIGHT:

NOTES:

1. ALL BEARINGS SHOWN HEREON ARE BASED ON THE RECORDED PLAT.
2. SURVEYOR HAS NOT ABSTRACTED THE SUBJECT PROPERTY. ABSTRACTING BY TITLE COMPANY ONLY. ALL EASEMENTS, RESTRICTIONS AND OTHER MATTERS OF RECORD KNOWN TO SURVEYOR ARE SHOWN AND ARE BASED ON THE RECORDED PLAT AND/OR TITLE REPORT. ALLPOINTS LAND SURVEY, INC. IS NOT LIABLE FOR ANY DAMAGES DUE TO INFORMATION NOT PROVIDED TO SURVEYOR OR BUILDER PLACING ANY IMPROVEMENTS WITHIN A BUILDING LINE OR EASEMENT.
3. ITALWORK AND FENCING ARE FOR ILLUSTRATION PURPOSES ONLY. REFER TO MUNICIPALITY, HOA, POA, BUILDER GUIDELINES, DEED RESTRICTIONS OR LOCAL CODE FOR REQUIREMENTS. SPECIFIC INSTALLATION REQUIREMENTS TO BE VERIFIED BY BUILDER.
4. DRAINAGE TYPE DETERMINED WITHOUT BENEFIT OF DRAINAGE PLANS.

FOR: TAYLOR MORRISON HOMES ADDRESS: 27955 HENDRIX PARK DRIVE ALLPOINTS JOB#: TM143228 BY: ARM G.F.: FM

JOB:

FLOOD MAP: THIS PROPERTY LIES IN ZONE "X SHADED" AS DEPICTED ON COMMUNITY PANEL No 48339C0725G, DATED: 8/18/2014 LOMR 15-06-0015P DATED: 11-25-2014

LOT 42, BLOCK 1, ALLEGRO AT HARMONY, SEC. 2, AMENDING PLAT NO.1, CAB. "Z" SHTS. "4065-4067", MAP RECORDS, MONTGOMERY COUNTY, TEXAS

ISSUE DATE: 7/11/2019 ISSUE DATE: 9/27/2017

63 LIN. FT.