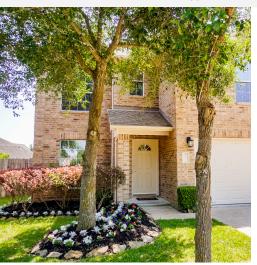

## 21011 CASTLE GARDENS CT

Features & Amenities

4 bedrooms

2.5 bathrooms

2,484 sq ft

## THE PROPERTY

ABSOLUTELY BEAUTIFUL is the best way to describe this fabulously renovated, move-in ready home with an ENORMOUS back vard located on a quiet cul-desac. Luscious landscaping welcomes you & your guests inside where you'll immediately notice the warmth of the new flooring & the fabulous flow from room to room. The large living room opens to the very roomy renovated kitchen with all new Stainless Steel appliances & gorgeous Quartz Counters. Countless cabinets & counter tops, along with the gas range & large island are a cook's dream! Outside is a yard that goes on forever & is large enough for an olympic-sized pool! Upstairs opens to a game room that splits the master from the additional bedrooms. All are very spacious. & the master en-suite features a tub & frameless glass shower. The COLOSSAL Closet is almost the size of a small bedroom!

## **KEY FEATURES**

- ✓ New HVAC Condenser ✓ New Kitchen sink Unit
- ✓ New Luxury Vinyl Plank flooring downstairs
- New carpet upstairs
- Freshly painted
- New toilets
- New ceiling fans
- New Light Fixtures
- Luscious landscaping
- New Kitchen countertops - Quartz: Icv Star
- New Luxury tile backsplash