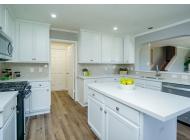

## THE PROPERTY

ABSOLUTELY BEAUTIFUL is the best way to describe this fabulously renovated, move-in ready home with an ENORMOUS back vard located on a quiet cul-desac. Luscious landscaping welcomes you & your guests inside where you'll immediately notice the warmth of the new flooring & the fabulous flow from room to room. The large living room opens to the very roomy renovated kitchen with all new Stainless Steel appliances & gorgeous Quartz Counters. Countless cabinets & counter tops, along with the gas range & large island are a cook's dream! Outside is a yard that goes on forever & is large enough for an olympic-sized pool! Upstairs opens to a game room that splits the master from the additional bedrooms. All are very spacious. & the master en-suite features a tub & frameless glass shower. The COLOSSAL Closet is almost the size of a small bedroom!

## **KEY FEATURES**

- ✓ New HVAC Condenser ✓ New Kitchen sink Unit
- ✓ New Luxury Vinyl Plank flooring downstairs
- New carpet upstairs
- Freshly painted
- New toilets
- New ceiling fans
- New Light Fixtures
- Luscious landscaping
- New Kitchen countertops - Quartz: Icv Star
- New Luxury tile backsplash

- √ New Stainless Steel appliances
- ✓ New Gas stove
- / New Frameless glass shower in master bath
- ✓ Tile and tub surround redone
- \_\_ Luxury bathroom lighting
- Garden soaking tub
- Large walk-in closet
- Crown molding
- Enormous backyard