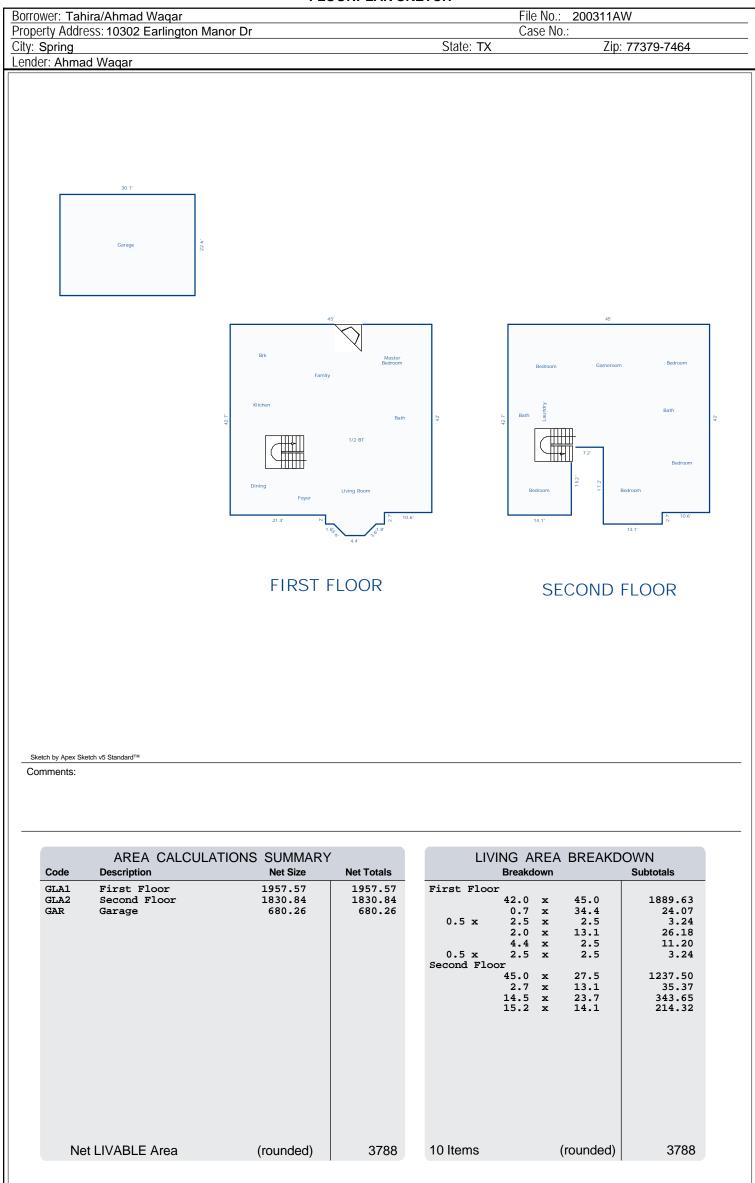

## **FLOORPLAN SKETCH**

\_\_\_\_\_

## DIMENSION LIST ADDENDUM

Borrower: Tahira/Ahmad Waqar Property Address: 10302 Earlington Manor Dr City: Spring Lender: Ahmad Waqar

Case No.: State: TX

Zip: 77379-7464

File No.: 200311AW

| GROSS BUILDING AREA (GBA)3,788GROSS LIVING AREA (GLA)3,788 |     |                                   |                                |                                                                                                                           |
|------------------------------------------------------------|-----|-----------------------------------|--------------------------------|---------------------------------------------------------------------------------------------------------------------------|
| Area(s)                                                    |     | Area                              | % of GLA                       | % of GBA                                                                                                                  |
| Living<br>Level 1<br>Level 2<br>Level 3<br>Other           |     | 3,788<br>1,958<br>1,831<br>0<br>0 | 51.69<br>48.34<br>0.00<br>0.00 | $     \begin{array}{r}         100.00 \\         51.69 \\         48.34 \\         0.00 \\         0.00     \end{array} $ |
| Basement<br>Garage                                         | GBA | 0<br>680                          |                                |                                                                                                                           |