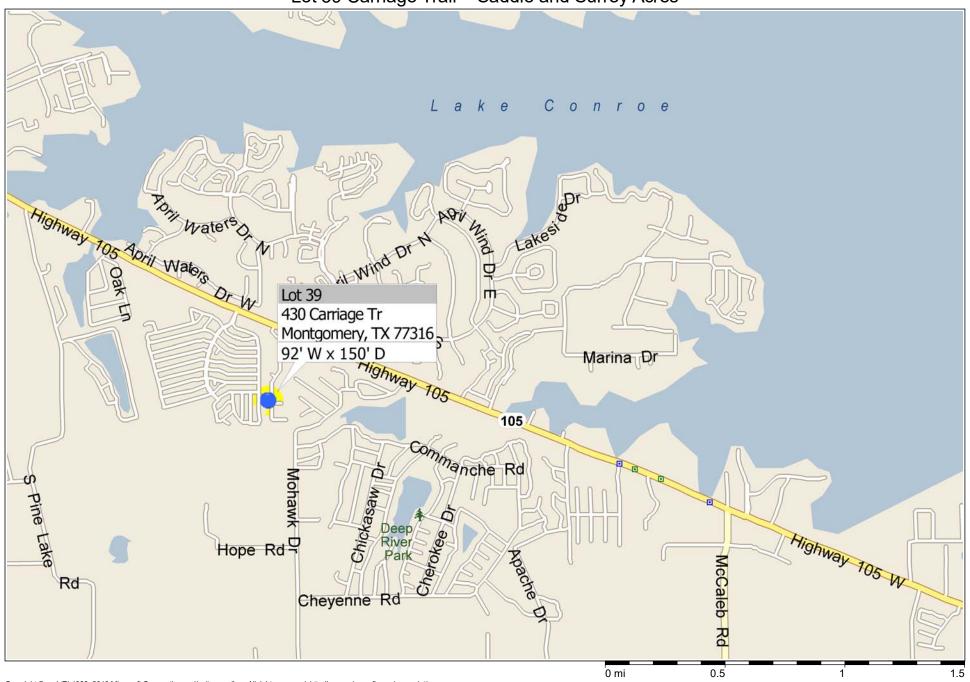

## Lot 39 Carriage Trail ~ Saddle and Surrey Acres

Copyright © and (P) 1988–2010 Microsoft Corporation and/or its suppliers. All rights reserved. http://www.microsoft.com/mappoint/
Certain mapping and direction data © 2010 NAVTEQ. All rights reserved. The Data for areas of Canada includes information taken with permission from Canadian authorities, including: © Her Majesty the Queen in Right of Canada, © Queen's Printer for Ontario. NAVTEQ and NAVTEQ ON BOARD are trademarks of NAVTEQ. © 2010 Tele Atlas North America, Inc. All rights reserved. Tele Atlas and Tele Atlas North America are trademarks of Tele Atlas, Inc. © 2010 by Applied Geographic Systems. All rights reserved.