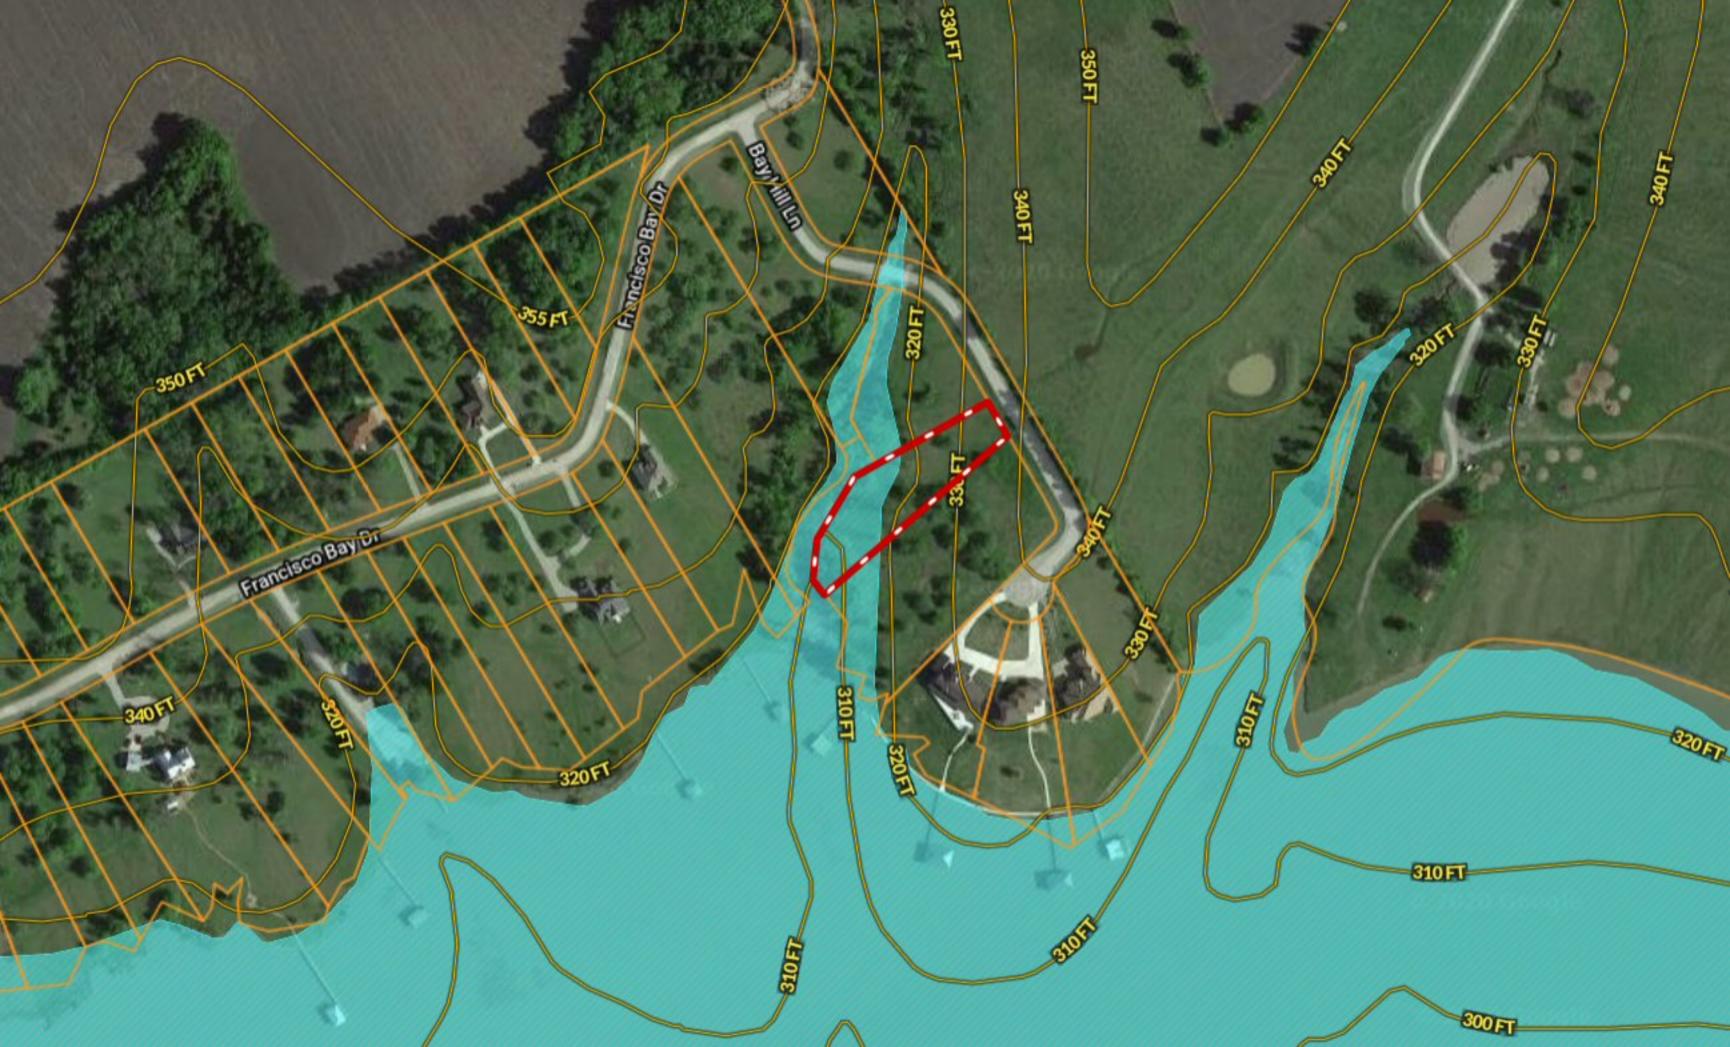

BER-4 . R.P. 01.00

GLEVE ALPERT

Streaming |||||||| 100%

Eye alt 2584 ft

•2006 Google