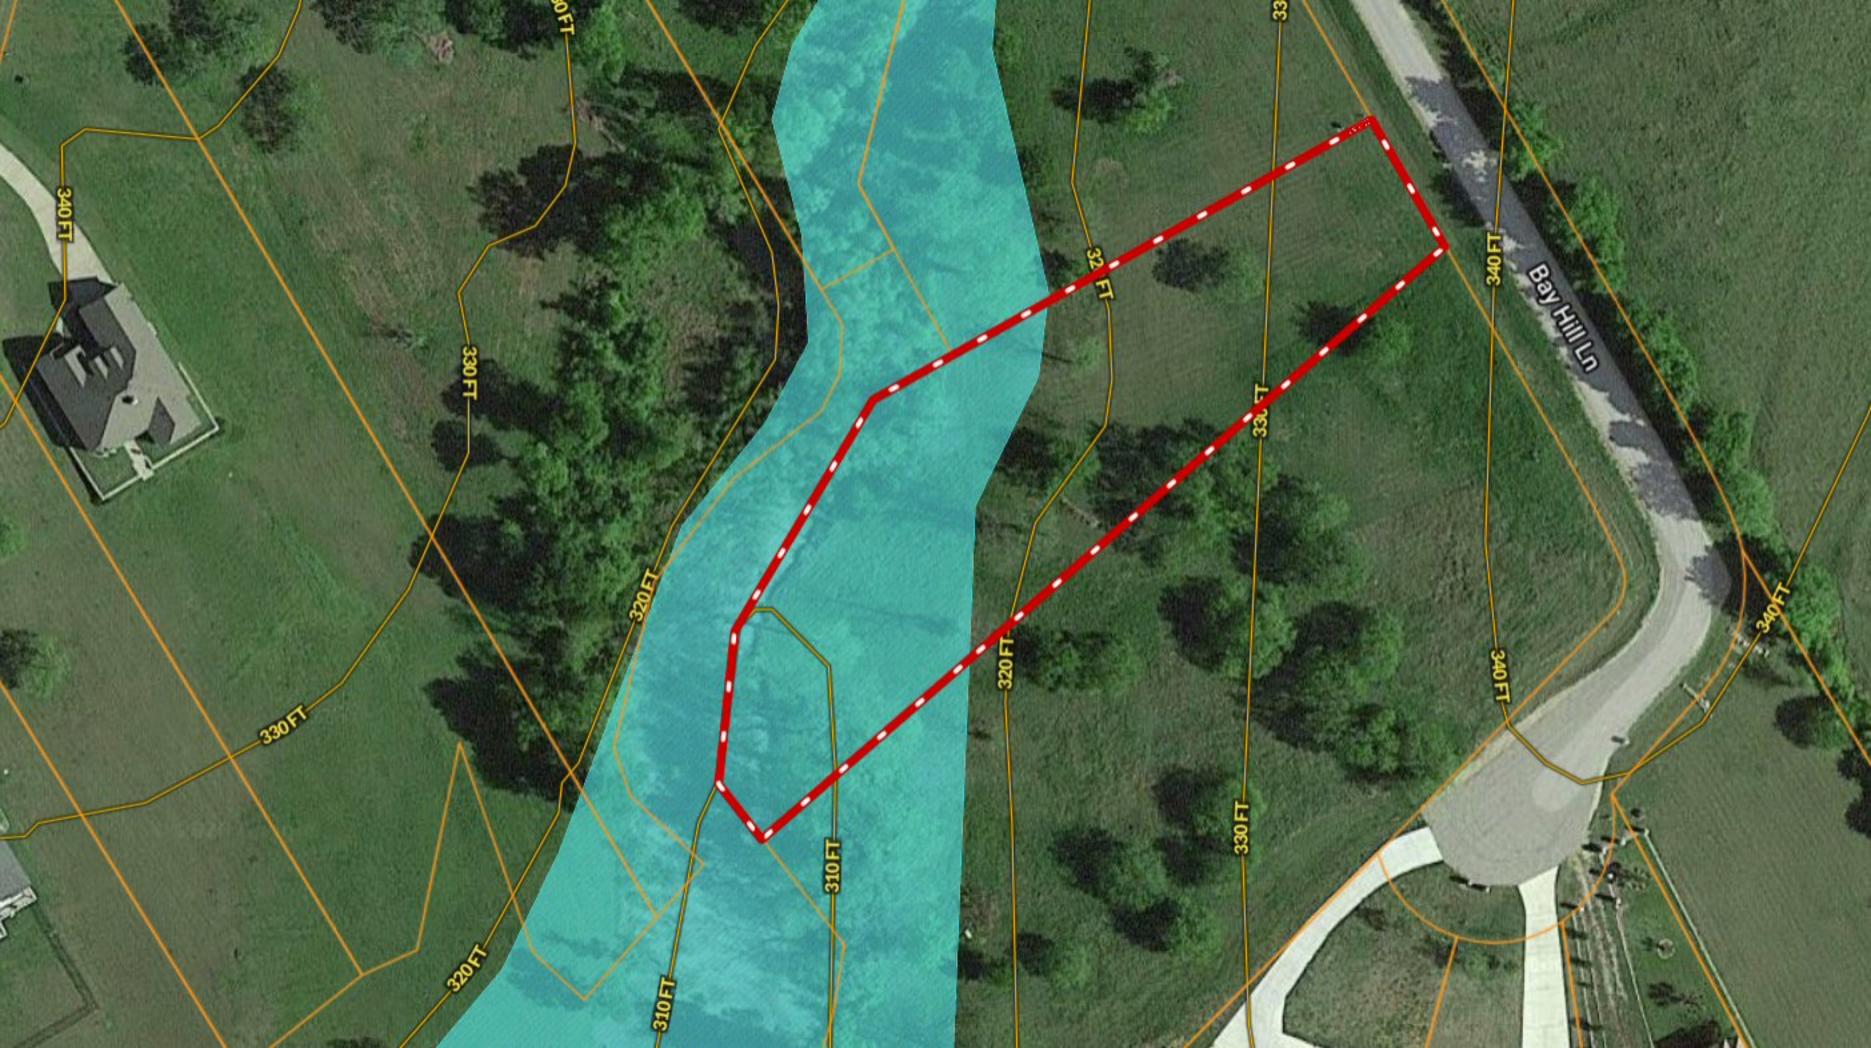

BER-4 . R.P. 01.00

GLEVE ALPERT

Streaming |||||||| 100%

Eye alt 2584 ft

•2006 Google