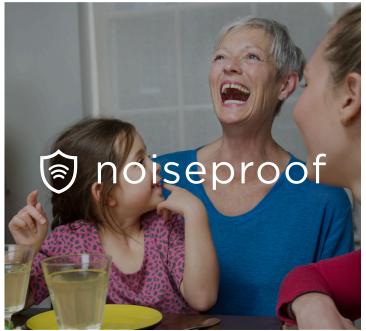

HydroLoc™ Core and black
Ultra-Quiet pad provide
superior performance and
added peace of mind.
Together they form a
superior water and noise
resistance system.

IIC rating of 72

Scratchresist™ with aluminum oxide is a patented surface protection technology that keeps floors looking newer, longer.

- ADURA@Max is an expanded polymer core floor (also known as WPC)
- ADURA®Max dampens sound by 30%, for more peace and quiet in homes with multiple stories, plus those with media rooms, music rooms and kids play spaces
- Features a thicker, more rigid waterproof core called HydroLoc™
- Features ScratchResist®, a premium scratch resistant surface protector, which helps keep floors looking newer, longer.
- · Available in both planks and tiles
- All Mannington floors are FloorScore® certified which means they are independently tested and meet stringent indoor air quality standards. This certification also qualifies all of our floors for low VOCs

WATERPROOF

EASY TO CLEAN & MAINTAIN

SCRATCH RESISTANT

RESISTANT

FADE & STAIN IN

INDENTATION RESISTANT

FLOORSCORE® CERTIFIED