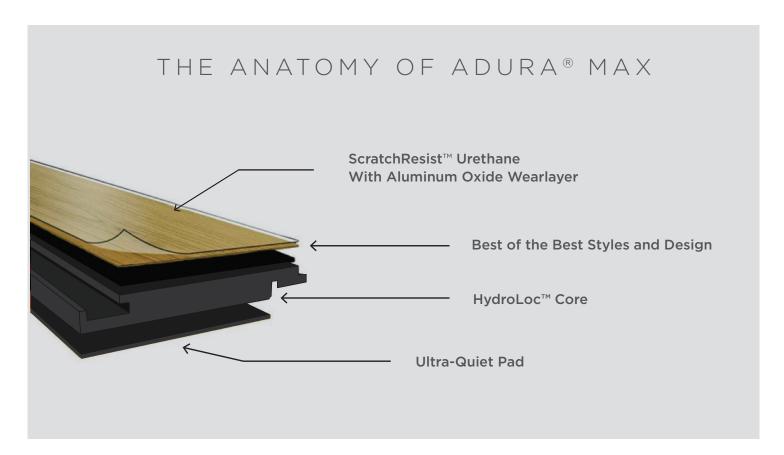

HydroLoc™ Core and black
Ultra-Quiet pad provide
superior performance and
added peace of mind.
Together they form a
superior water and noise
resistance system.

IIC rating of 72

Scratchresist™ with aluminum oxide is a patented surface protection technology that keeps floors looking newer, longer.

### **ADURA®Max**

ADURA®Max is available in today's most popular decors and features our innovative HydroLoc™ waterproof core—making it the perfect choice for your most challenging rooms. The result is a beautiful, durable, quiet and comfortable floor that can be enjoyed right away. ADURA®Max can stand up to the most active households and offers the industry's best wear, scratch and stain resistance.

- ADURA@Max is an expanded polymer core floor (also known as WPC)
- ADURA®Max dampens sound by 30%, for more peace and quiet in homes with multiple stories, plus those with media rooms, music rooms and kids play spaces
- Features a thicker, more rigid waterproof core called HydroLoc™
- Features ScratchResist®, a premium scratch resistant surface protector, which helps keep floors looking newer, longer.
- · Available in both planks and tiles
- All Mannington floors are FloorScore® certified which means they are independently tested and meet stringent indoor air quality standards. This certification also qualifies all of our floors for low VOCs