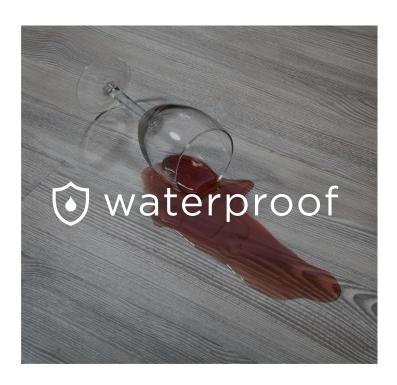

## Ready, when life gets messy.

• Feb 2018: Entíre downstaírs flooring upgraded to Mannington Adura Max luxury vinyl planks

6"x48" planks, designed to coordinate with today's décor and to stand up to all of life's messes.

WATERPROOF

EASY TO CLEAN & MAINTAIN

SCRATCH RESISTANT

RESISTANT

FADE & STAIN IN

INDENTATION RESISTANT

FLOORSCORE® CERTIFIED