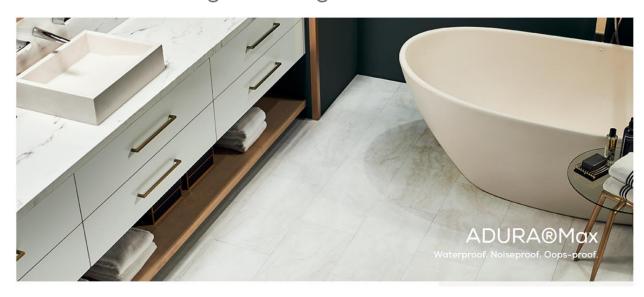

## Ready, when life gets messy.

• Feb 2018: Entíre downstaírs flooring upgraded to Mannington Adura Max luxury vinyl planks

6"x48" planks, designed to coordinate with today's décor and to stand up to all of life's messes.

### **ADURA®Max**

ADURA®Max is available in today's most popular decors and features our innovative HydroLoc™ waterproof core—making it the perfect choice for your most challenging rooms. The result is a beautiful, durable, quiet and comfortable floor that can be enjoyed right away. ADURA®Max can stand up to the most active households and offers the industry's best wear, scratch and stain resistance.

### **Product Description**

ADURA®Max Aspen Lodge

A European oak plank look with exceptional character and detail, Aspen is crafted with a fuming process that highlights natural cracks, unique knots and fine graining found in real wood.