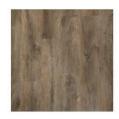

## Ready, when life gets messy.

• Feb 2018: Entíre downstaírs flooring upgraded to Mannington Adura Max luxury vinyl planks

6"x48" planks, designed to coordinate with today's décor and to stand up to all of life's messes.

### **Product Description**

ADURA®Max Aspen Lodge

A European oak plank look with exceptional character and detail, Aspen is crafted with a fuming process that highlights natural cracks, unique knots and fine graining found in real wood.

Product Number: MAX082

Flooring Thickness: .315" (8mm)

True Detail Styling™: Yes

HvdroLoc™: Yes

Sizes: 7.1" x 48"

FloorScore® Certified: Yes

Installation Type: Floating

ScratchResist™. Yes