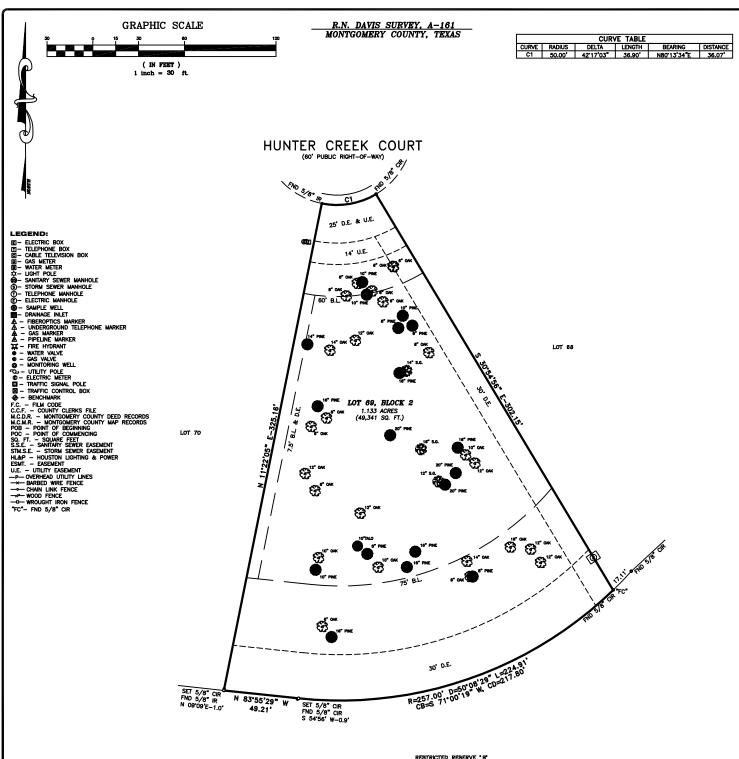

RESTRICTED RESERVE \*B\* RESTRICTED TO DRAINAGE 39.51 ACRES (1,721,381 SQ. FT.)

## SURVEY NOTES:

UNIVEY NOTES:

ONLY WISIBLE VIDENCE OF LITHINGS AND IMPROVEMENTS ARE SHOWN. THE SURRECT PROPERTY. THIS SURRY WISIBLE W

## SURVEYOR'S CERTIFICATION

I, ROGER D. PICKERING A REGISTERED PROFESSIONAL LAND SURVEYOR IN THE STATE OF TEXAS, DO HEREBY CERTIFY THAT THIS SURVEY WAS MADE ON THE GROUND, UNDER MY SUPERVISION OF THE PROPERTY DESCRIBED HEREON (AND/OR BY METES AND BOUNDS ON ATTACHED SHEET), IS CORRECT AND THERE ARE NO ENCROACHMENTS APPARENT ON THE GROUND, AND THAT ALL IMPROVEMENTS LIE WHOLLY WITHIN THE PROPERTY LINES, EXCEPT AS SHOWN OR NOTED HEREON.

AARON D. AND JENNIFER A. SHORR

27502 HUNTER CREEK COURT

SPRING, TEXAS 77386

**BOUNDARY AND IMPROVEMENT** SURVEY

LOT 69, BLOCK 2, OF BENDERS LANDING ESTATES, SECTION 6, ACCORDING TO THE MAP OR PLAT THEREOF RECORDED IN CABINET Z, SHEET 1259 OF THE MAP RECORDS OF MONTGOMERY COUNTY, TEXAS.