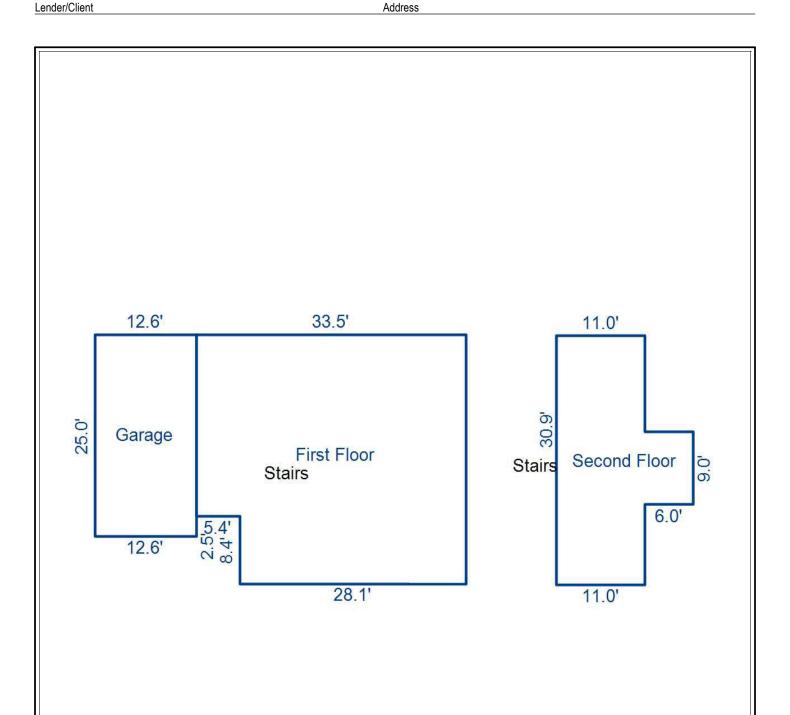

File No. 1109lvy0420

Case No.

Borrower 1109 Ivy Ave Deer Park, TX 77536 Property Address City County State Zip Code Lender/Client



|       |   | AREA CALCULATIONS BREAKDOWN |   |        |   |      |               | AREA CALCULATIONS SUMMARY |           |          |        |              |      |
|-------|---|-----------------------------|---|--------|---|------|---------------|---------------------------|-----------|----------|--------|--------------|------|
| Area  | = | Width                       | × | Height | х | Base | Name          | Net Totals                | Perimeter | Net Size | Factor | Description  | Code |
| 868.2 | = | 28.1                        | × | 30.9   |   |      | First Floor   | 990.0                     | 128.8     | 990.0    | 1.0    | First Floor  | GLA1 |
| 121.5 | = | 5.4                         | × | 22.5   |   |      |               | 393.9                     | 95.8      | 393.9    |