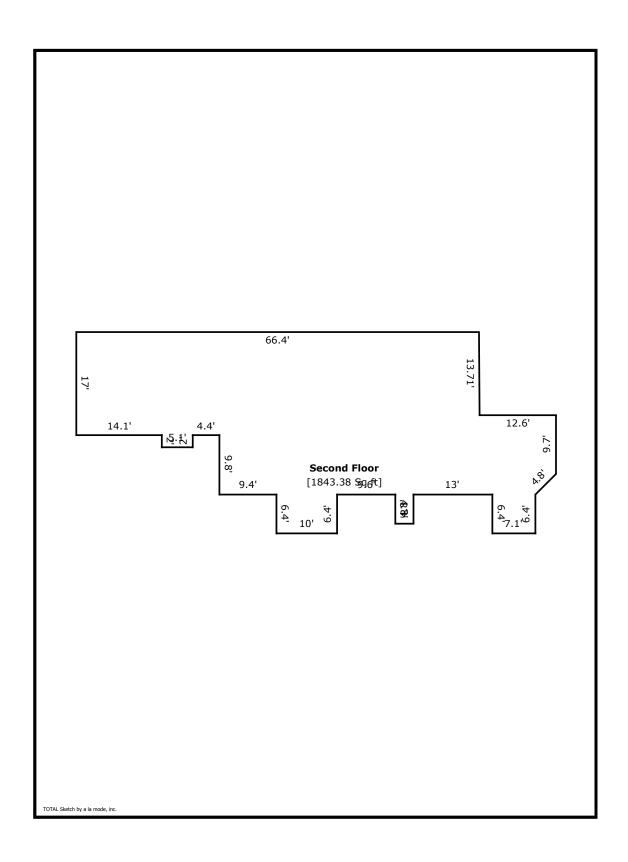

## Building Sketch (Page - 2)

| Borrower         |                       |        |         |            |       |
|------------------|-----------------------|--------|---------|------------|-------|
| Property Address | 4010 Mount Vernon Ave |        |         |            |       |
| City             | Sugar Land            | County | State 7 | X Zip Code | 77479 |
| Lender/Client    |                       |        |         |            |       |

TOTAL Sketch by a la mode, inc. **Area Calculations Summary Calculation Details** 0.5 × 1.91 × 1.91 0.5 × 1.91 × 1.91 1.82 1.82 First Floor 3647.24 Sq ft 4.6 × 1.91 14.5 × 1.5 28.5 × 2.4 = 8.78 = 21.75 = 68.4 = 124.5  $41.5 \times 3$  $0.5 \times 15.63 \times 15.63 = 122.1$ 41.5 × 15.63 = 648.52 65.93 × 0.79 = 52.17  $\begin{array}{rclcrcl} 65.93 \times 0.79 & = & 52.17 \\ 38.93 \times 7.7 & = & 299.74 \\ 0.5 \times 6.29 \times 6.29 & = & 19.8 \\ 32.63 \times 6.29 & = & 205.37 \\ 28.93 \times 22.12 & = & 639.88 \\ 25.43 \times 0.18 & = & 4.7 \\ 20.83 \times 15.2 & = & 316.67 \\ 38.53 \times 3.42 & = & 131.61 \\ 38.92 \times 8 & = & 150.67 \end{array}$ 38.53 × 3.42 = 131.61 18.83 × 8 = 150.67 9.4 × 4.28 = 40.28 9.4 × 0.08 = 0.75 35 × 17.92 = 627.2 0.5 × 35 × 0.08 = 1.4 13.5 × 11.8 = 159.3 13.5 × 11.8 = 159.3  $11.3 \times 6.6$  = 74.58  $13.1 \times 8$  = 104.8  $22.53 \times 22.28$  = 502.16  $0.5 \times 22.53 \times 0.02$  = 0.17 3 Car Attached -681.71 Sq ft 5.1 × 2 10 × 6.4 3 × 4.8 = 10.2 = 64 = 14.4 Second Floor 1843.38 Sq ft Total Living Area (Rounded): 5491 Sq ft