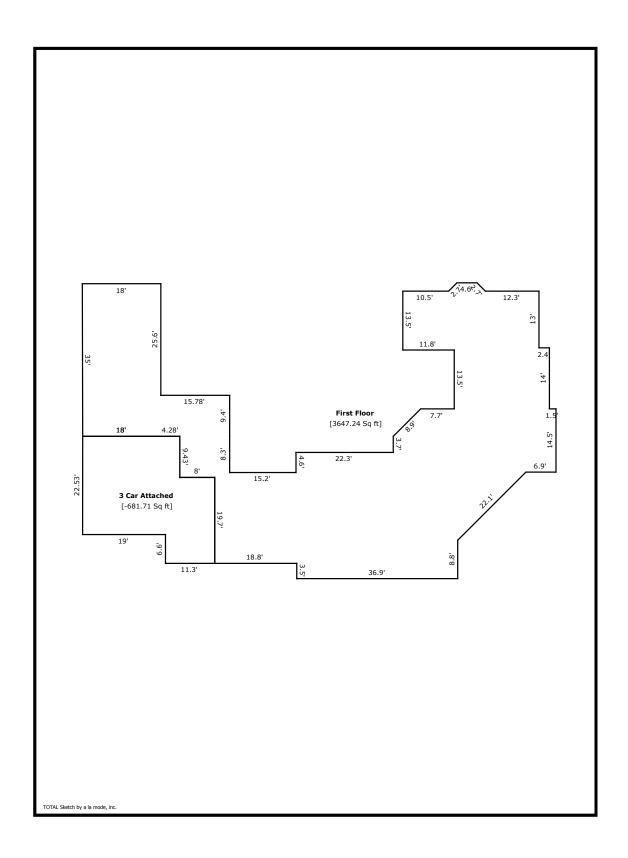

# **Building Sketch (Page - 1)**

| Borrower         |                       |        |          |                |
|------------------|-----------------------|--------|----------|----------------|
| Property Address | 4010 Mount Vernon Ave |        |          |                |
| City             | Sugar Land            | County | State TX | Zip Code 77479 |
| Lender/Client    |                       |        |          |                |

TOTAL Sketch by a la mode, inc. **Area Calculations Summary Calculation Details** 0.5 × 1.91 × 1.91 0.5 × 1.91 × 1.91 1.82 1.82 First Floor 3647.24 Sq ft 4.6 × 1.91 14.5 × 1.5 28.5 × 2.4 = 8.78 = 21.75 = 68.4 = 124.5  $41.5 \times 3$  $0.5 \times 15.63 \times 15.63 = 122.1$ 41.5 × 15.63 = 648.52 65.93 × 0.79 = 52.17  $\begin{array}{rclcrcl} 65.93 \times 0.79 & = & 52.17 \\ 38.93 \times 7.7 & = & 299.74 \\ 0.5 \times 6.29 \times 6.29 & = & 19.8 \\ 32.63 \times 6.29 & = & 205.37 \\ 28.93 \times 22.12 & = & 639.88 \\ 25.43 \times 0.18 & = & 4.7 \\ 20.83 \times 15.2 & = & 316.67 \\ 38.53 \times 3.42 & = & 131.61 \\ 38.92 \times 8 & = & 150.67 \end{array}$ 38.53 × 3.42 = 131.61 18.83 × 8 = 150.67 9.4 × 4.28 = 40.28 9.4 × 0.08 = 0.75 35 × 17.92 = 627.2 0.5 × 35 × 0.08 = 1.4 13.5 × 11.8 = 159.3 13.5 × 11.8 = 159.3  $11.3 \times 6.6$  = 74.58  $13.1 \times 8$  = 104.8  $22.53 \times 22.28$  = 502.16  $0.5 \times 22.53 \times 0.02$  = 0.17 3 Car Attached -681.71 Sq ft 5.1 × 2 10 × 6.4 3 × 4.8 = 10.2 = 64 = 14.4 Second Floor 1843.38 Sq ft Total Living Area (Rounded): 5491 Sq ft