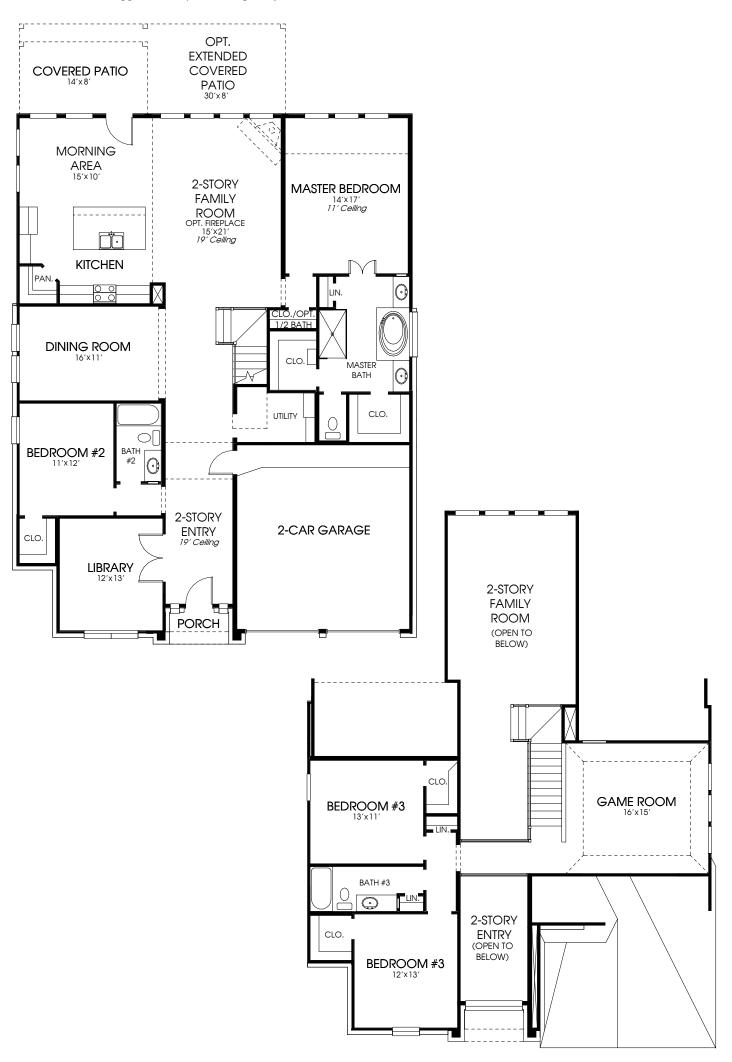

## **Design 2934W**

This home contains approximately 2,934 square feet.\*

\*See Page 2 for Details and Disclaimers. © Perry Homes, LLC 2019

1/21/2020 5:35:58 PM (55' CL)

**Design 2934W E-1** 

**Design 2934W E-70** 

**Design 2934W E-71** 

This design, as originally designed and prior to any changes you make, is estimated to yield approximately the number of square feet shown on page 1. All dimensions are approximate. Square footage may vary based on as-built dimensions, configurations, plan options and/or the method of calculation. Designs are not-to-scale, and are conceptual illustrations that may differ from construction plans or completed improvements. A design may depict features not available on all homesites or in all communities. Perry Homes reserves the right to make changes in plans and specifications, and to substitute material of similar quality. Prices, terms, promotions, plans, dimensions, features, options, amenities, elevations, designs, square footages, specifications, materials, and availability of homes or communities are subject to change with notice or obligation. All obligations will be governed by a written contract. This design does not constitute a commitment to build a particular floor plan or home in any given community. Some floor plans, option and/or elevations may not be available on certain homesites or in a particular community and may require additional charges. Please check with Perry Homes to verify current offerings in the communities you are considering. This rendering is the property of Perry Homes, LLC. Any reproduction or exhibition is strictly prohibited.