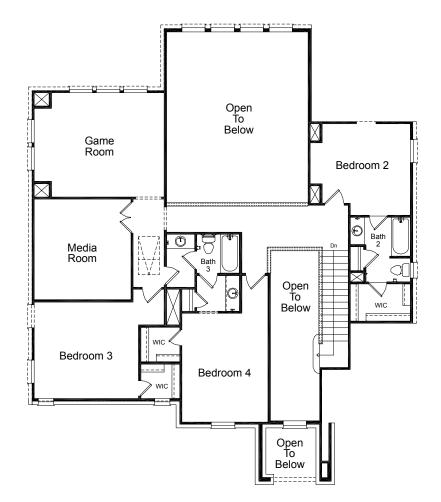

# Sapphire 3,372 - 3,735 SQ. FT. SECOND FLOOR

### Personalized for Buyer

### taylormorrison.com

Offer void where prohibited by law. All information (including, but not limited to prices, availability, incentives, floor plans, site plans, features, standards and options, assessments and fees, planned amenities, programs, conceptual artists' renderings and community development plans) is not guaranteed and remains subject to change or delay without notice. Maps and plans are not to scale and all dimensions are approximate. Please see a Taylor Morrison sales associate for details and visit www.taylormorrison.com for additional disclaimers. © April 2020. All rights reserved.