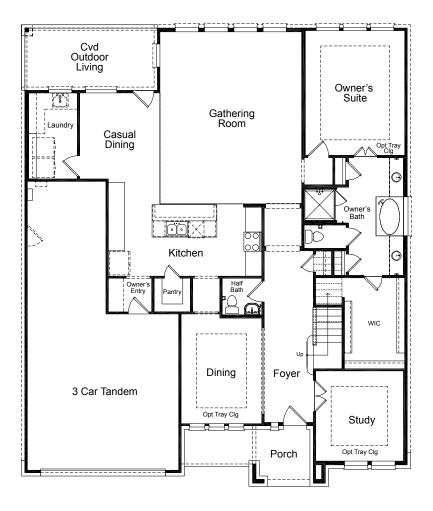

## Sapphire 3,372 - 3,735 SQ. FT. FIRST FLOOR

Personalized for Buyer

#### taylormorrison.com

Offer void where prohibited by law. All information (including, but not limited to prices, availability, incentives, floor plans, site plans, features, standards and options, assessments and fees, planned amenities, programs, conceptual artists' renderings and community development plans) is not guaranteed and remains subject to change or delay without notice. Maps and plans are not to scale and all dimensions are approximate. Please see a Taylor Morrison sales associate for details and visit www.taylormorrison.com for additional disclaimers. © April 2020. All rights reserved.