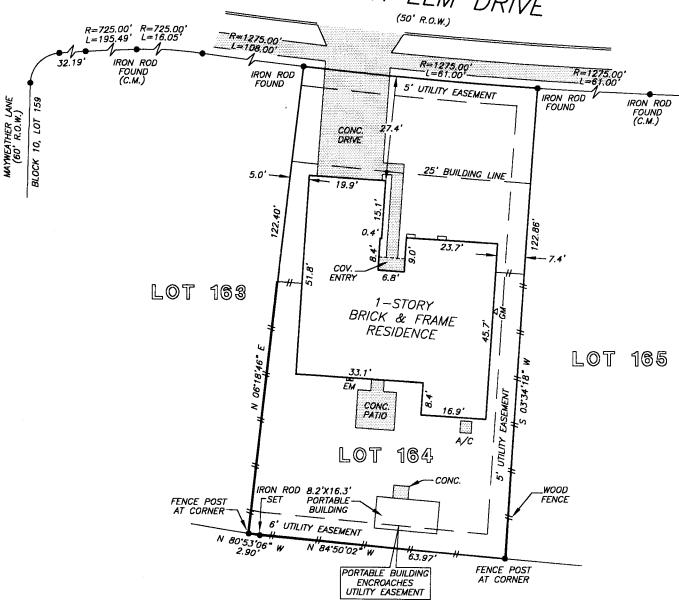

GF NO. 01-42201568 ALAMO TITLE ADDRESS: 2422 BROKEN ELM DRIVE RICHMOND, TEXAS 77469 BORROWER: LLOYD KEITH DOUGLAS

## LOT 164, BLOCK 10 REPLAT OF THE GROVE, SECTION 9

ACCORDING TO THE MAP OR PLAT THEREOF RECORDED UNDER SLIDE NOS. 656/A & 656/B OF THE PLAT RECORDS OF FORT BEND COUNTY, TEXAS

## BROKEN ELM DRIVE

THE GROVE, SECTION 3
(SLIDE NOS. 388/B & 389/A F.B.C.P.R.)

NOTE: NO BUILDING SHALL BE LOCATED ON ANY LOT NEARER THAN 10 FEET TO ANY BUILDING LOCATED ON THE ADJACENT LOT; PROVIDED, HOWEVER, IN NO EVENT SHALL ANY BUILDING BE CONSTRUCTED NEARER THAN 2 FEET TO THE SIDE PROPERTY LINE, AS SHOWN BY THE DEDICATION ON THE RECORDED PLAT.

NOTE: AGREEMENT BY AND BETWEEN DEVELOPER AND H. L. & P. FOR INSTALLATION OF OVERHEAD/UNDERGROUND ELECTRICAL DISTRIBUTION SYSTEM AS PER VOL. 1399, PG. 601 F.B.C.O.R.

THIS PROPERTY DOES NOT LIE WITHIN THE 100 YEAR FLOOD PLAIN AS ESTABLISHED BY THE U.S. DEPT. OF HOUSING & URBAN DEVELOPMENT.
COMMUNITY/PANEL NO. 48157C 0230 J MAP REVISION: 1/3/97

RECORD BEARING: SLIDE NOS. 656/A & 656/B F.B.C.P.R.

PR