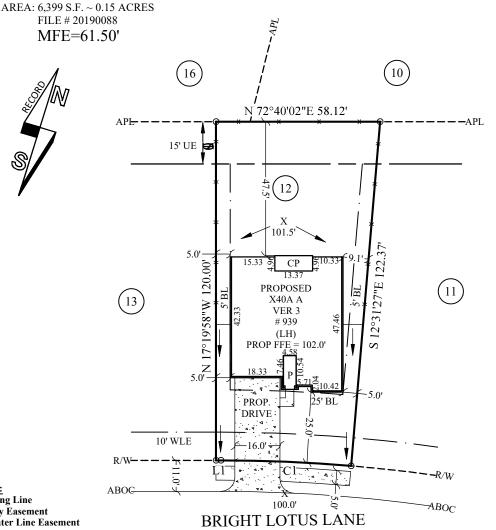

## PLOT PLAN PREPARED WITHOUT BENEFIT OF TITLE.

| Curve  | Radius        | Length | Chord    | Chord Bear.   |
|--------|---------------|--------|----------|---------------|
| C1     | 550.00'       | 46.16' | 46.14'   | S 75°04'17" W |
| Course | Bearing       |        | Distance |               |
| L1     | S 72°40'02" W |        | 1.76'    |               |

## ADDRESS: 939 BRIGHT LOTUS LANE

MFE=61.50'

## LEGEND:

BL-Building Line **UE- Utility Easement WLE- Water Line Easement** SSE- Sanitary Sewer Easement **EE-Electrical Easement** R/W- Right of Way PROP- Proposed P- Porch

**CP- Covered Patio APL- Approximate Property Line** ABOC- Approximate Back of Curb MFE-Minimum Floor Elevation FFE-Finished Floor Elevation

America's Builder

SUBDIVISION: SOUTHERN COLONY

SECTION: 4C

|              |        | SLAD-            | 1,015 51 |
|--------------|--------|------------------|----------|
|              |        | LOT AREA=        | 6,399 SF |
|              |        | LOT COVERAGE=    | 28 %     |
|              |        | INTURN=          | 186 SF   |
| TOTAL FENCE: | 214 LF | DRIVEWAY=        | 471 SF   |
| FRONT=       | 12 LF  | PUBLIC WALK=     | 158 SF   |
| LEFT=        | 72 LF  | PRIVATE WALK=    | 24 SF    |
| RIGHT=       | 72 LF  | REAR YARD AREA=  | 2,998 SF |
| REAR=        | 58 LF  | FRONT YARD AREA= | 1,588 SF |

SI AD-

50' R/W

DRAINAGE TYPE: A NOTE: BASE ELEVATION IS ASSUMED. (FOR REFERENCE ONLY) 1.813 SF

> OPTIONS: 3 SIDES BRICK COVERED PATIO FRAMING, FOUNDATIONS, & ROOF RAFTER DETAIL

PLOT PLAN FOR: DR HORTON

LOT: 12 BLOCK: 4