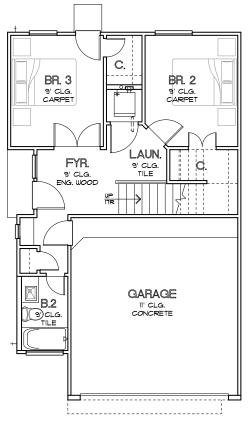

## PARK AT VALE THE ELLA - 1,498 SQ.FT.

SECOND FLOOR

## PARK AT VALE THE YALE - 1,499 SQ.FT.

## PARK AT VALE THE OAK - 1,544 SQ.FT.

## PARK AT VALE THE HARVARD - 1,834 SQ.FT.

FIRST FLOOR SECOND FLOOR THIRD FLOOR