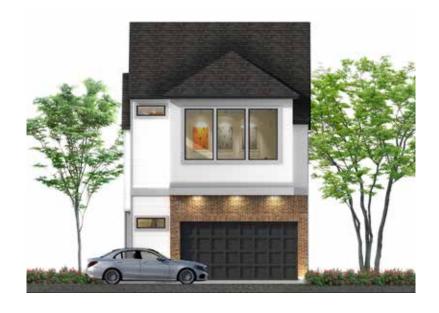

# PARK AT YALE

To learn more about this community, please contact:

MICHAEL AFSHARI | 832.875.3252 MichaelA@HappenHouston.com









## PARK AT VALE THE ELLA - 1,498 SQ.FT.







SECOND FLOOR







## PARK AT VALE THE YALE - 1,499 SQ.FT.









## PARK AT VALE THE OAK - 1,544 SQ.FT.











## PARK AT VALE THE HARVARD - 1,834 SQ.FT.







FIRST FLOOR SECOND FLOOR THIRD FLOOR







# PARK AT VALE FEATURES & SPECIFICATIONS

#### FIRST FLOOR (ENTRY WAY, FIRST BEDROOM, FIRST BATHROOM):

- Porcelain Tile in Entry Hall
- First Bedroom Carpet
- Porcelain Tile Floors in Bathroom and Shower
- Quartz Countertops
- Undermount Sink
- Modern Chrome Plumbing Fixtures

#### Secondary Bathroom:

- Porcelain Flooring in Shower
- Quartz Countertops
- Undermount Sink
- Modern Chrome Plumbing Fixtures
- Shaker-Style Cabinets
- Tub/Shower Combo

#### SECOND FLOOR (KITCHEN, DINING, LIVING ROOM):

- Engineered Swiss Flooring throughout Second Floor; Carpet in Bedrooms (Finish to be Determined)