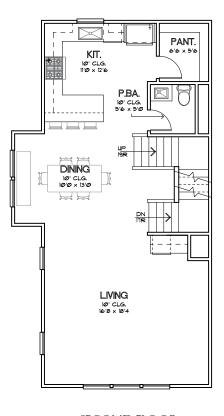

## PARK AT VALE THE HARVARD - 1,834 SQ.FT.

FIRST FLOOR SECOND FLOOR THIRD FLOOR