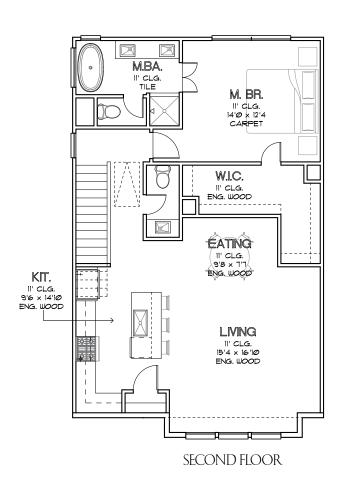

# PARK AT YALE

To learn more about this community, please contact:

MICHAEL AFSHARI | 832.875.3252 MichaelA@HappenHouston.com









## PARK AT VALE THE ELLA - 1,498 SQ.FT.







SECOND FLOOR







## PARK AT VALE THE YALE - 1,499 SQ.FT.









## PARK AT VALE THE OAK - 1,544 SQ.FT.











## PARK AT VALE THE HARVARD - 1,834 SQ.FT.







FIRST FLOOR SECOND FLOOR THIRD FLOOR







# PARK AT VALE FEATURES & SPECIFICATIONS

#### FIRST FLOOR (ENTRY WAY, FIRST BEDROOM, FIRST BATHROOM):

- Porcelain Tile in Entry Hall
- First Bedroom Carpet
- Porcelain Tile Floors in Bathroom and Shower
- Quartz Countertops
- Undermount Sink
- Modern Chrome Plumbing Fixtures

#### Secondary Bathroom:

- Porcelain Flooring in Shower
- Quartz Countertops
- Undermount Sink
- Modern Chrome Plumbing Fixtures
- Shaker-Style Cabinets
- Tub/Shower Combo

#### SECOND FLOOR (KITCHEN, DINING, LIVING ROOM):

- Engineered Swiss Flooring throughout Second Floor; Carpet in Bedrooms (Finish to be Determined)
- Engineered Swiss Treads on Stairs
- Quartz Countertops
- · Backsplash, White Subway Tile Backs