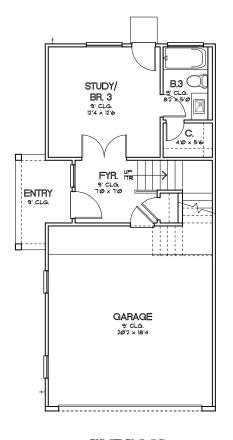

## PARK AT VALE THE HARVARD - 1,834 SQ.FT.

FIRST FLOOR SECOND FLOOR THIRD FLOOR