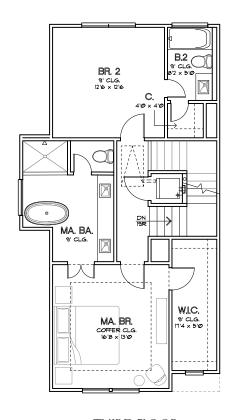

# PARK AT YALE

To learn more about this community, please contact:

MICHAEL AFSHARI | 832.875.3252 MichaelA@HappenHouston.com









## PARK AT VALE THE ELLA - 1,498 SQ.FT.







SECOND FLOOR







## PARK AT VALE THE YALE - 1,499 SQ.FT.









## PARK AT VALE THE OAK - 1,544 SQ.FT.











## PARK AT VALE THE HARVARD - 1,834 SQ.FT.







FIRST FLOOR SECOND FLOOR THIRD FLOOR







# PARK AT VALE FEATURES & SPECIFICATIONS

#### FIRST FLOOR (ENTRY WAY, FIRST BEDROOM, FIRST BATHROOM):

- Porcelain Tile in Entry Hall
- First Bedroom Carpet
- Porcelain Tile Floors in Bathroom and Shower
- Quartz Countertops
- Undermount Sink
- Modern Chrome Plumbing Fixtures

#### Secondary Bathroom:

- Porcelain Flooring in Shower
- Quartz Countertops
- Undermount Sink
- Modern Chrome Plumbing Fixtures
- Shaker-Style Cabinets
- Tub/Shower Combo

#### SECOND FLOOR (KITCHEN, DINING, LIVING ROOM):

- Engineered Swiss Flooring throughout Second Floor; Carpet in Bedrooms (Finish to be Determined)
- Engineered Swiss Treads on Stairs
- Quartz Countertops
- · Backsplash, White Subway Tile Backsplash
- Shaker Cabinets
- Powder Room with Pedestal Sink