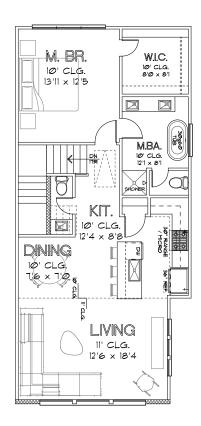

## PARK AT VALE THE ELLA - 1,498 SQ.FT.

SECOND FLOOR

## PARK AT VALE THE YALE - 1,499 SQ.FT.

## PARK AT VALE THE OAK - 1,544 SQ.FT.

## PARK AT VALE THE HARVARD - 1,834 SQ.FT.

FIRST FLOOR SECOND FLOOR THIRD FLOOR