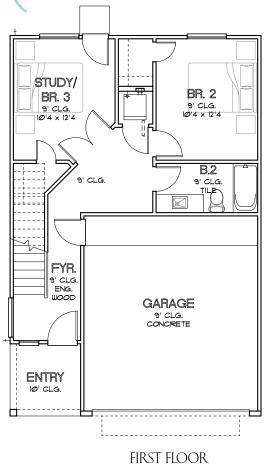

# PARK AT YALE

To learn more about this community, please contact:

MICHAEL AFSHARI | 832.875.3252 MichaelA@HappenHouston.com









## PARK AT VALE THE ELLA - 1,498 SQ.FT.







SECOND FLOOR







## PARK AT VALE THE YALE - 1,499 SQ.FT.









## PARK AT VALE THE OAK - 1,544 SQ.FT.











## PARK AT VALE THE HARVARD - 1,834 SQ.FT.







FIRST FLOOR SECOND FLOOR THIRD FLOOR







# PARK AT VALE FEATURES & SPECIFICATIONS

#### FIRST FLOOR (ENTRY WAY, FIRST BEDROOM, FIRST BATHROOM):

- Porcelain Tile in Entry Hall
- First Bedroom Carpet
- Porcelain Tile Floors in Bathroom and Shower
- Quartz Countertops
- Undermount Sink
- Modern Chrome Plumbing Fixtures

#### Secondary Bathroom:

- Porcelain Flooring in Shower
- Quartz Countertops
- Undermount Sink
- Modern Chrome Plumbing Fixtures
- Shaker-Style Cabinets
- Tub/Shower Combo

#### SECOND FLOOR (KITCHEN, DINING, LIVING ROOM):

- Engineered Swiss Flooring throughout Second Floor; Carpet in Bedrooms (Finish to be Determined)
- Engineered Swiss Treads on Stairs
- Quartz Countertops
- · Backsplash, White Subway Tile Bac