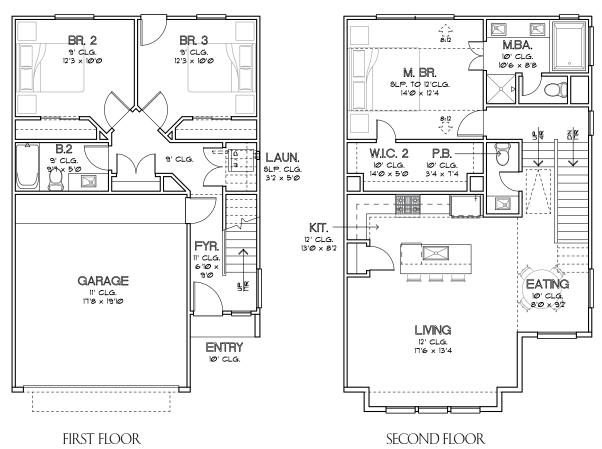

# PARK AT YALE

To learn more about this community, please contact:

MICHAEL AFSHARI | 832.875.3252 MichaelA@HappenHouston.com









## PARK AT VALE THE ELLA - 1,498 SQ.FT.







SECOND FLOOR







## PARK AT VALE THE YALE - 1,499 SQ.FT.









## PARK AT VALE THE OAK - 1,544 SQ.FT.











## PARK AT VALE THE HARVARD - 1,834 SQ.FT.







FIRST FLOOR SECOND FLOOR THIRD FLOOR







# PARK AT VALE FEATURES & SPECIFICATIONS

#### FIRST FLOOR (ENTRY WAY, FIRST BEDROOM, FIRST BATHROOM):

- Porcelain Tile in Entry Hall
- First Bedroom Carpet
- Porcelain Tile Floors in Bathroom and Shower
- Quartz Countertops
- Undermount Sink
- Modern Chrome Plumbing Fixtures

#### Secondary Bathroom:

- Porcelain Flooring in Shower
- Quartz Countertops
- Undermount Sink
- Modern Chrome Plumbing Fixtures
- Shaker-Style Cabinets
- Tub/Shower Combo

#### SECOND FLOOR (KITCHEN, DINING, LIVING ROOM):

- Engineered Swiss Flooring throughout Second Floor; Carpet in Bedrooms (Finish to be Determined)
- Engineered Swiss Treads on Stairs
- Quartz C