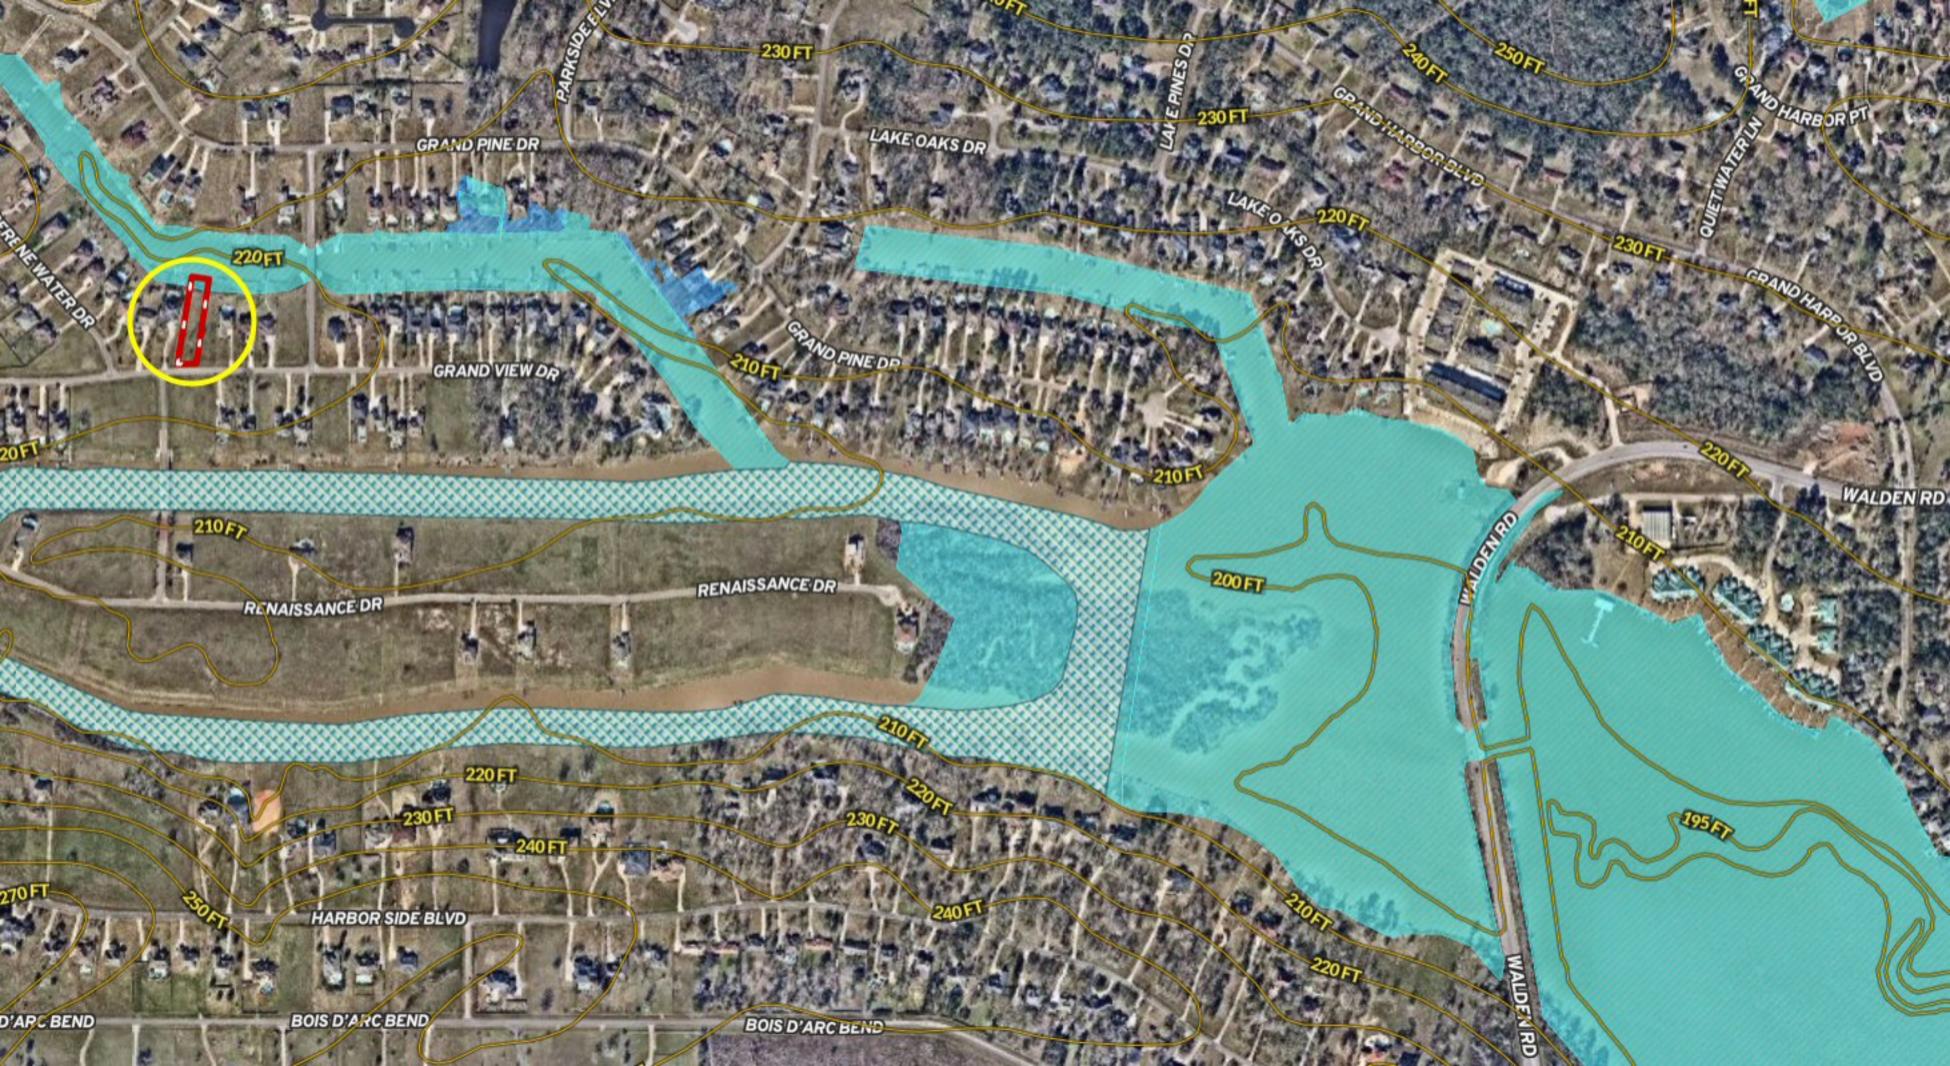

## \*\*\* WATERFRONT ~ ON CANAL \*\*\* 11600 Grand View Dr ~ Montgomery TX

Copyright © and (P) 1988–2010 Microsoft Corporation and/or its suppliers. All rights reserved. http://www.microsoft.com/mappoint/
Certain mapping and direction data © 2010 NAVTEQ. All rights reserved. The Data for areas of Canada includes information taken with permission from Canadian authorities, including: © Her Majesty the Queen in Right of Canada, © Queen's Printer for Ontario. NAVTEQ and NAVTEQ ON BOARD are trademarks of NAVTEQ. © 2010 Tele Atlas North America, Inc. All rights reserved. Tele Atlas and Tele Atlas North America are trademarks of Tele Atlas, Inc. © 2010 by Applied Geographic Systems. All rights reserved.