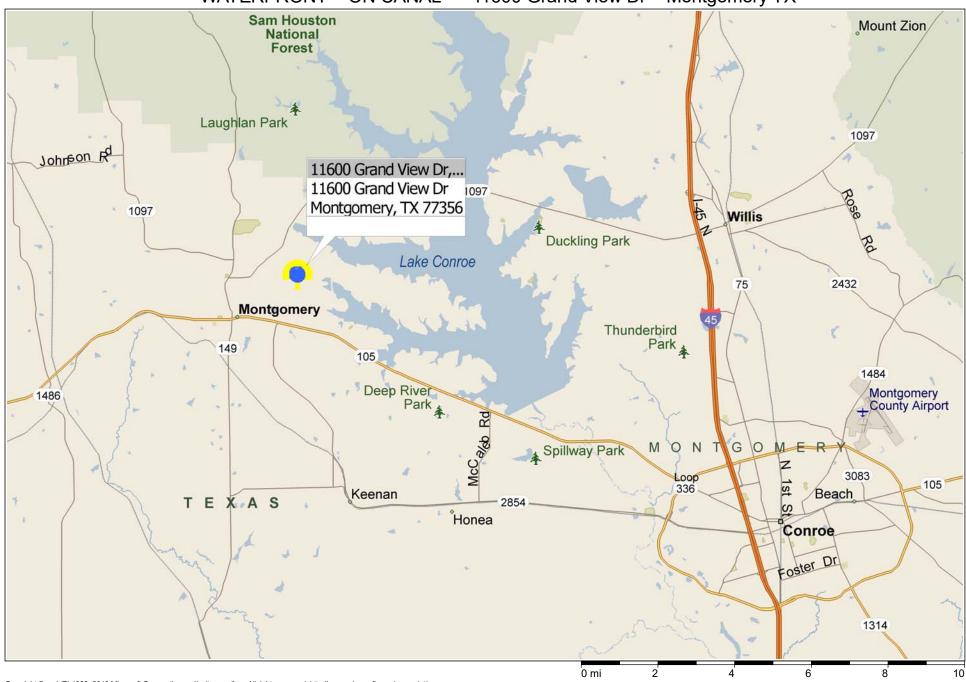

## \*\*\* WATERFRONT ~ ON CANAL \*\*\* 11600 Grand View Dr ~ Montgomery TX

Copyright © and (P) 1988–2010 Microsoft Corporation and/or its suppliers. All rights reserved. http://www.microsoft.com/mappoint/
Certain mapping and direction data © 2010 NAVTEQ. All rights reserved. The Data for areas of Canada includes information taken with permission from Canadian authorities, including: © Her Majesty the Queen in Right of Canada, © Queen's Printer for Ontario. NAVTEQ and NAVTEQ ON BOARD are trademarks of NAVTEQ. © 2010 Tele Atlas North America, Inc. All rights reserved. Tele Atlas and Tele Atlas North America are trademarks of Tele Atlas, Inc. © 2010 by Applied Geographic Systems. All rights reserved.