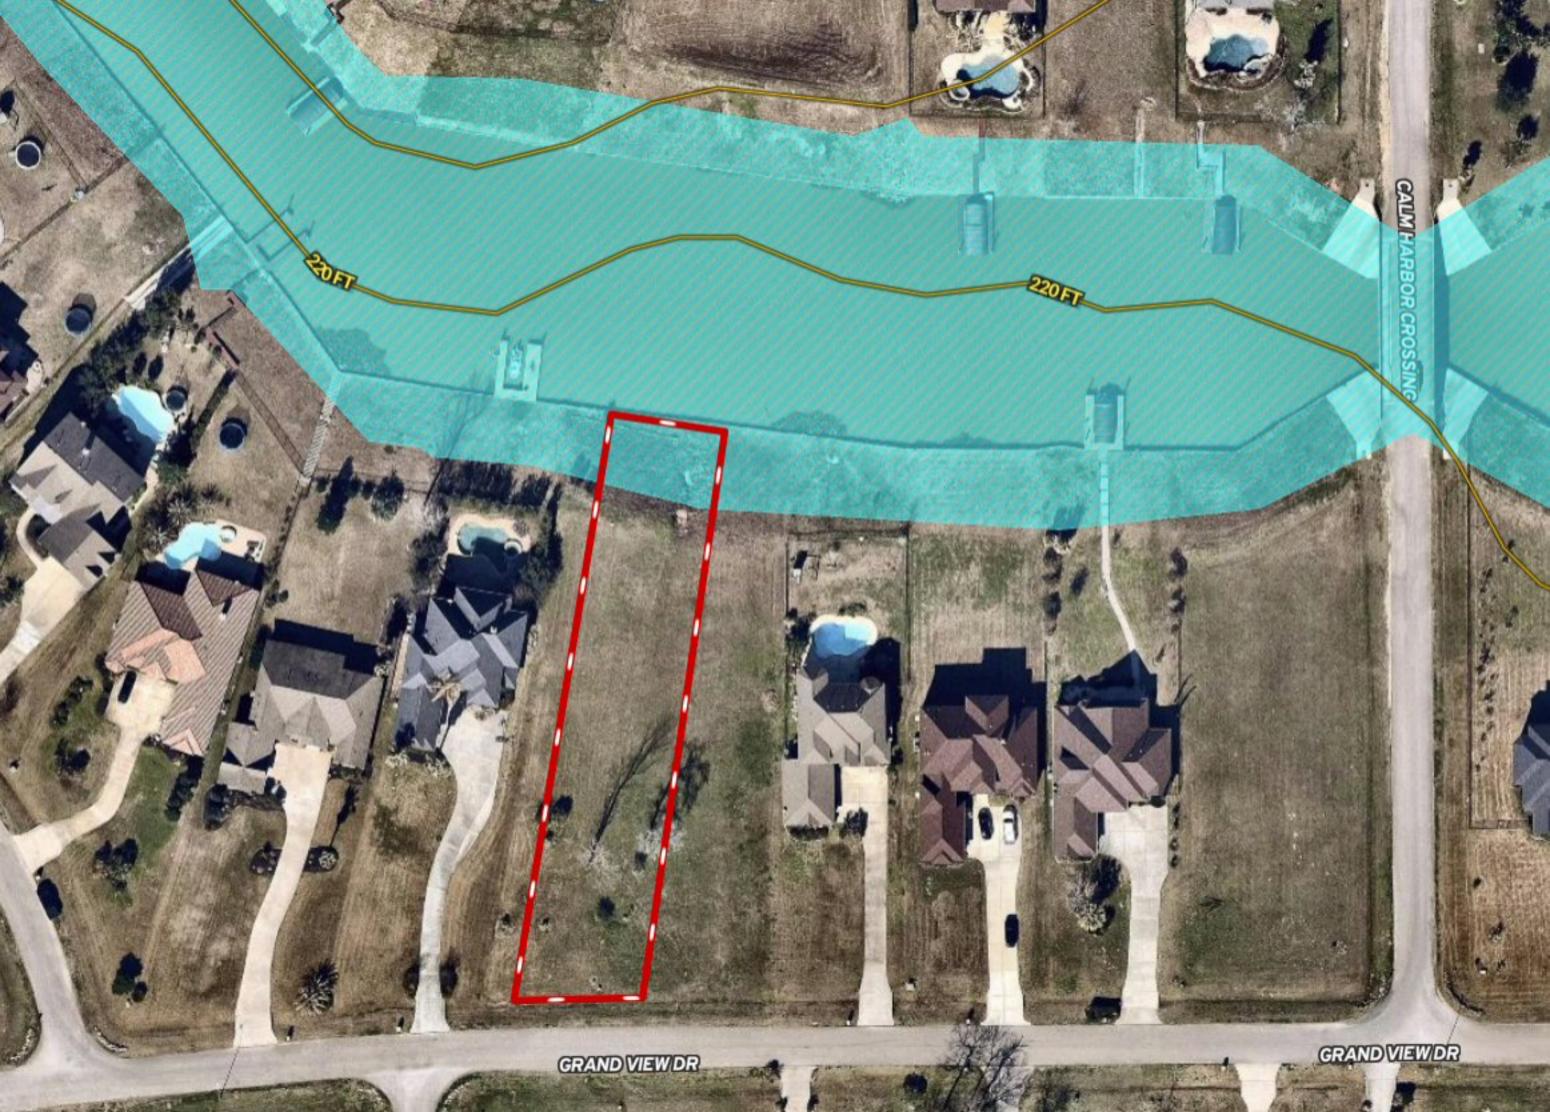

## \*\*\* WATERFRONT ~ ON CANAL \*\*\* 11600 Grand View Dr ~ Montgomery TX

Copyright © and (P) 1988–2010 Microsoft Corporation and/or its suppliers. All rights reserved. http://www.microsoft.com/mappoint/
Certain mapping and direction data © 2010 NAVTEQ. All rights reserved. The Data for areas of Canada includes information taken with permission from Canadian authorities, including: © Her Majesty the Queen in Right of Canada, © Queen's Printer for Ontario. NAVTEQ and NAVTEQ ON BOARD are trademarks of NAVTEQ. © 2010 Tele Atlas North America, Inc. All rights reserved. Tele Atlas and Tele Atlas North America are trademarks of Tele Atlas, Inc. © 2010 by Applied Geographic Systems. All rights reserved.