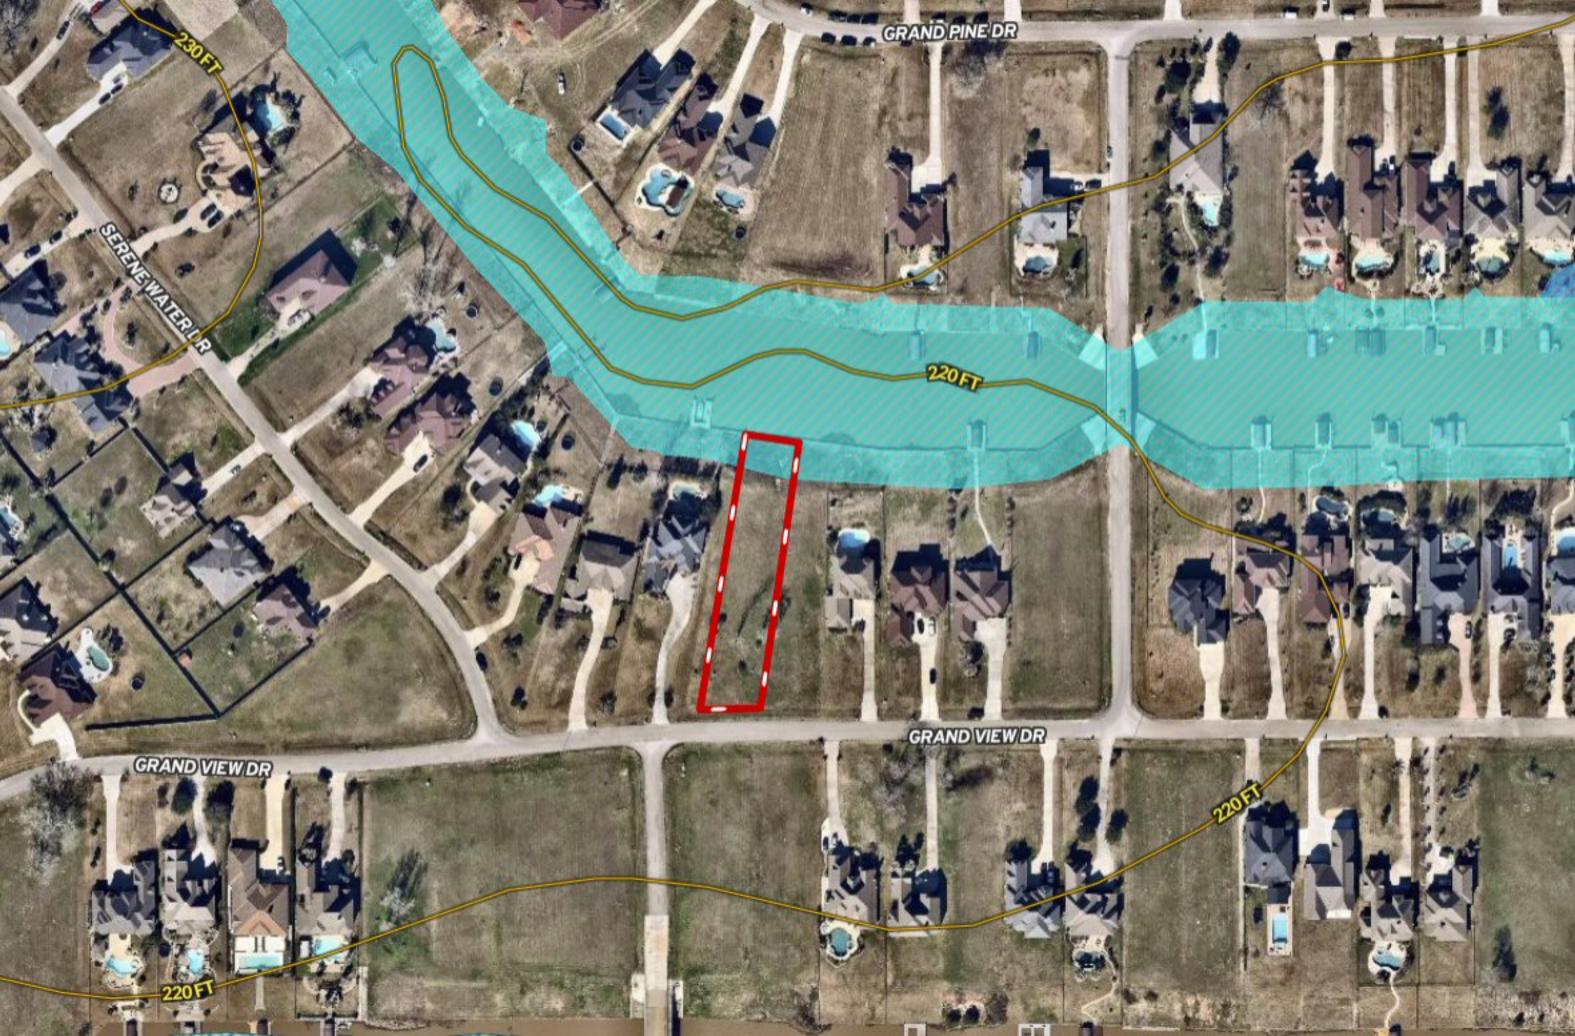

## \*\*\* WATERFRONT ~ ON CANAL \*\*\* 11600 Grand View Dr ~ Montgomery TX

Copyright © and (P) 1988–2010 Microsoft Corporation and/or its suppliers. All rights reserved. http://www.microsoft.com/mappoint/
Certain mapping and direction data © 2010 NAVTEQ. All rights reserved. The Data for areas of Canada includes information taken with permission from Canadian authorities, including: © Her Majesty the Queen in Right of Canada, © Queen's Printer for Ontario. NAVTEQ and NAVTEQ ON BOARD are trademarks of NAVTEQ. © 2010 Tele Atlas North America, Inc. All rights reserved. Tele Atlas and Tele Atlas North America are trademarks of Tele Atlas, Inc. © 2010 by Applied Geographic Systems. All rights reserved.