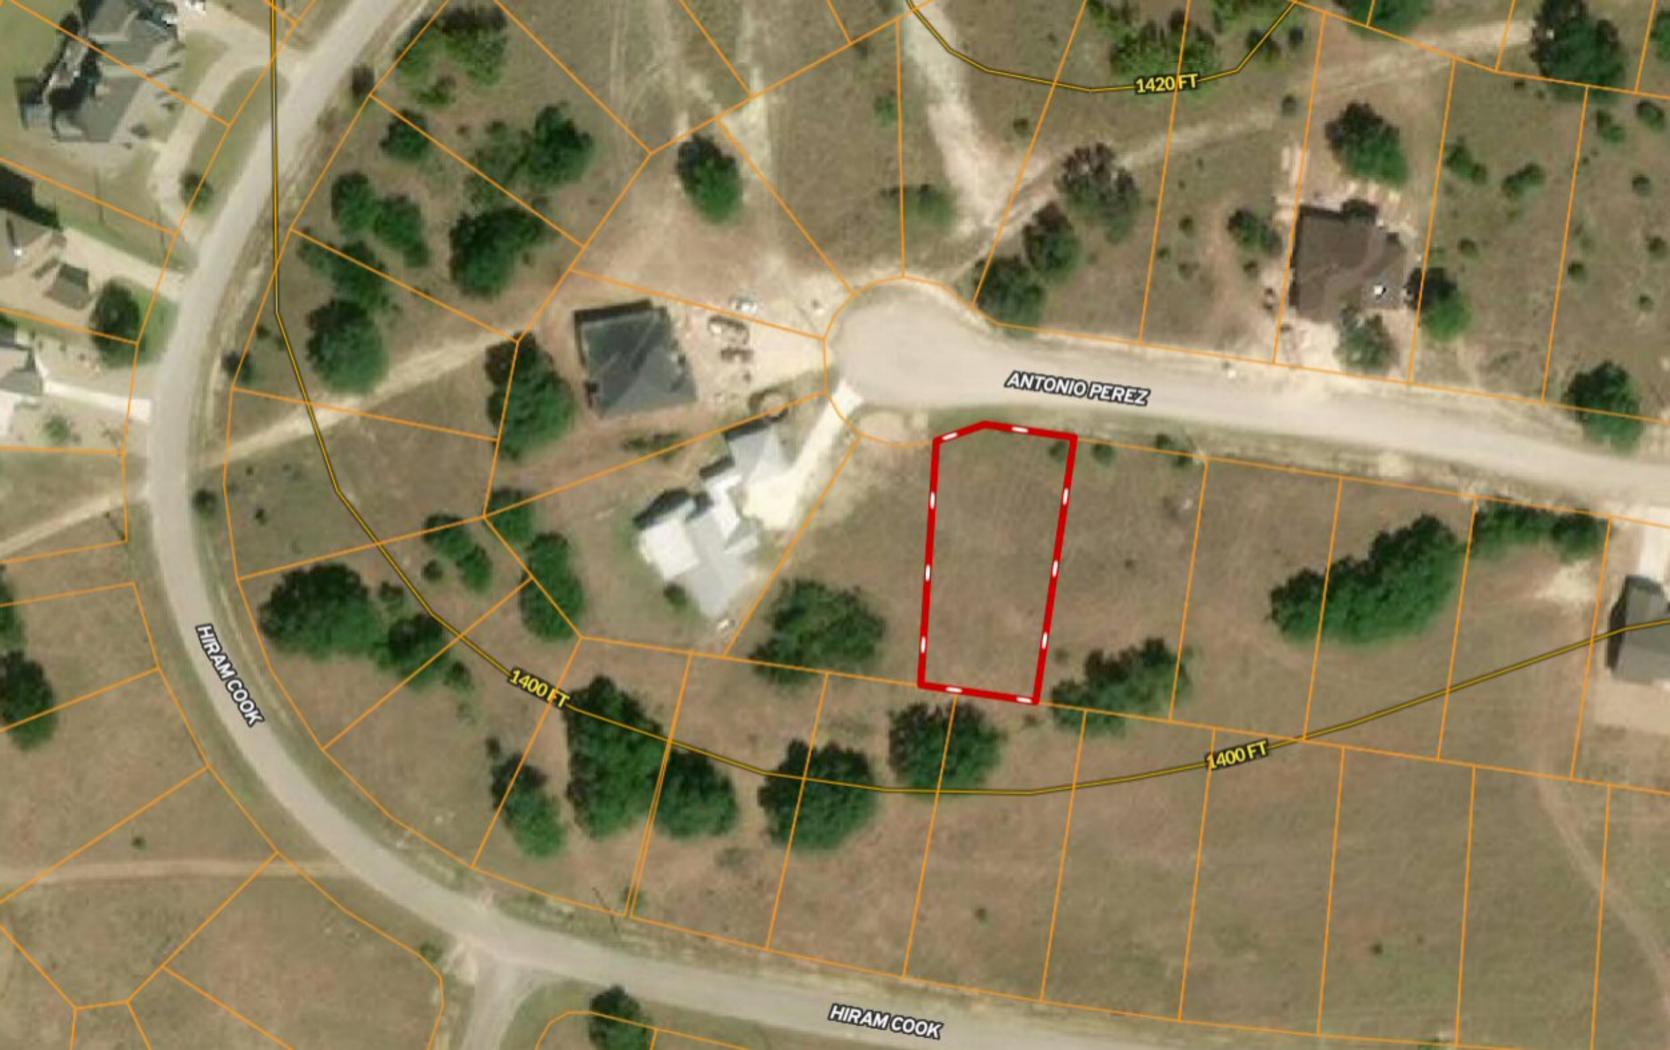

## \*\*\* QUARTER-ACRE \*\*\* Lot 951 Antonio Perez ~ Rockin J Ranch

Copyright © and (P) 1988–2010 Microsoft Corporation and/or its suppliers. All rights reserved. http://www.microsoft.com/mappoint/

Certain mapping and direction data © 2010 NAVTEQ. All rights reserved. The Data for areas of Canada includes information taken with permission from Canadian authorities, including: © Her Majesty the Queen in Right of Canada, © Queen's Printer for Ontario. NAVTEQ and NAVTEQ ON BOARD are trademarks of NAVTEQ. © 2010 Tele Atlas North America, Inc. All rights reserved. Tele Atlas and Tele Atlas North America are trademarks of Tele Atlas, inc. © 2010 by Applied Geographic Systems. All rights reserved.