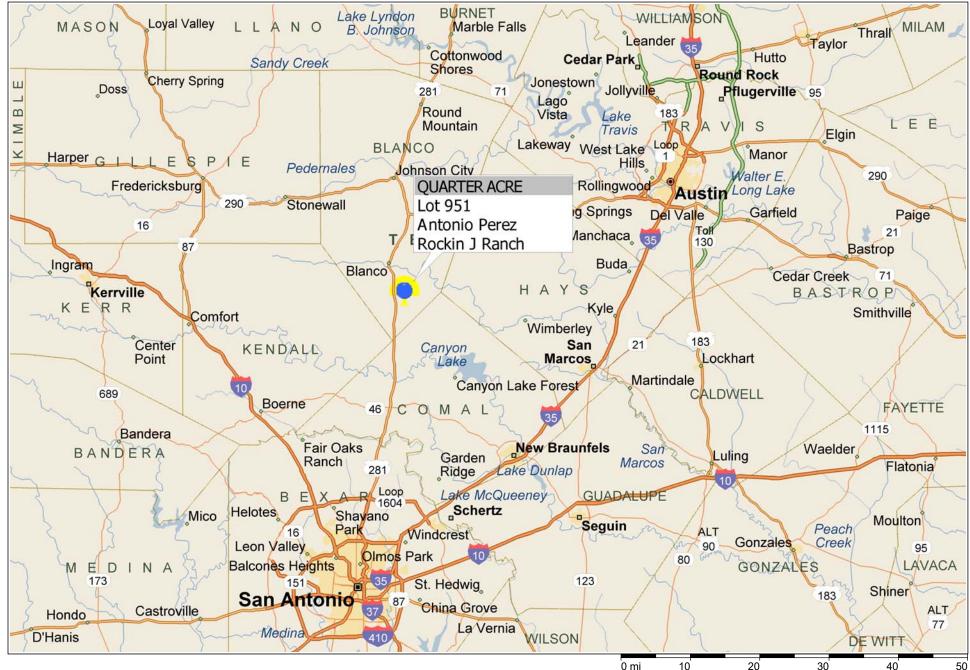

## \*\*\* QUARTER-ACRE \*\*\* Lot 951 Antonio Perez ~ Rockin J Ranch

Copyright © and (P) 1988–2010 Microsoft Corporation and/or its suppliers. All rights reserved. http://www.microsoft.com/mappoint/

Certain mapping and direction data © 2010 NAVTEQ. All rights reserved. The Data for areas of Canada includes information taken with permission from Canadian authorities, including: © Her Majesty the Queen in Right of Canada, © Queen's Printer for Ontario. NAVTEQ and NAVTEQ ON BOARD are trademarks of NAVTEQ. © 2010 Tele Atlas North America, Inc. All rights reserved. Tele Atlas and Tele Atlas North America are trademarks of Tele Atlas, inc. © 2010 by Applied Geographic Systems. All rights reserved.