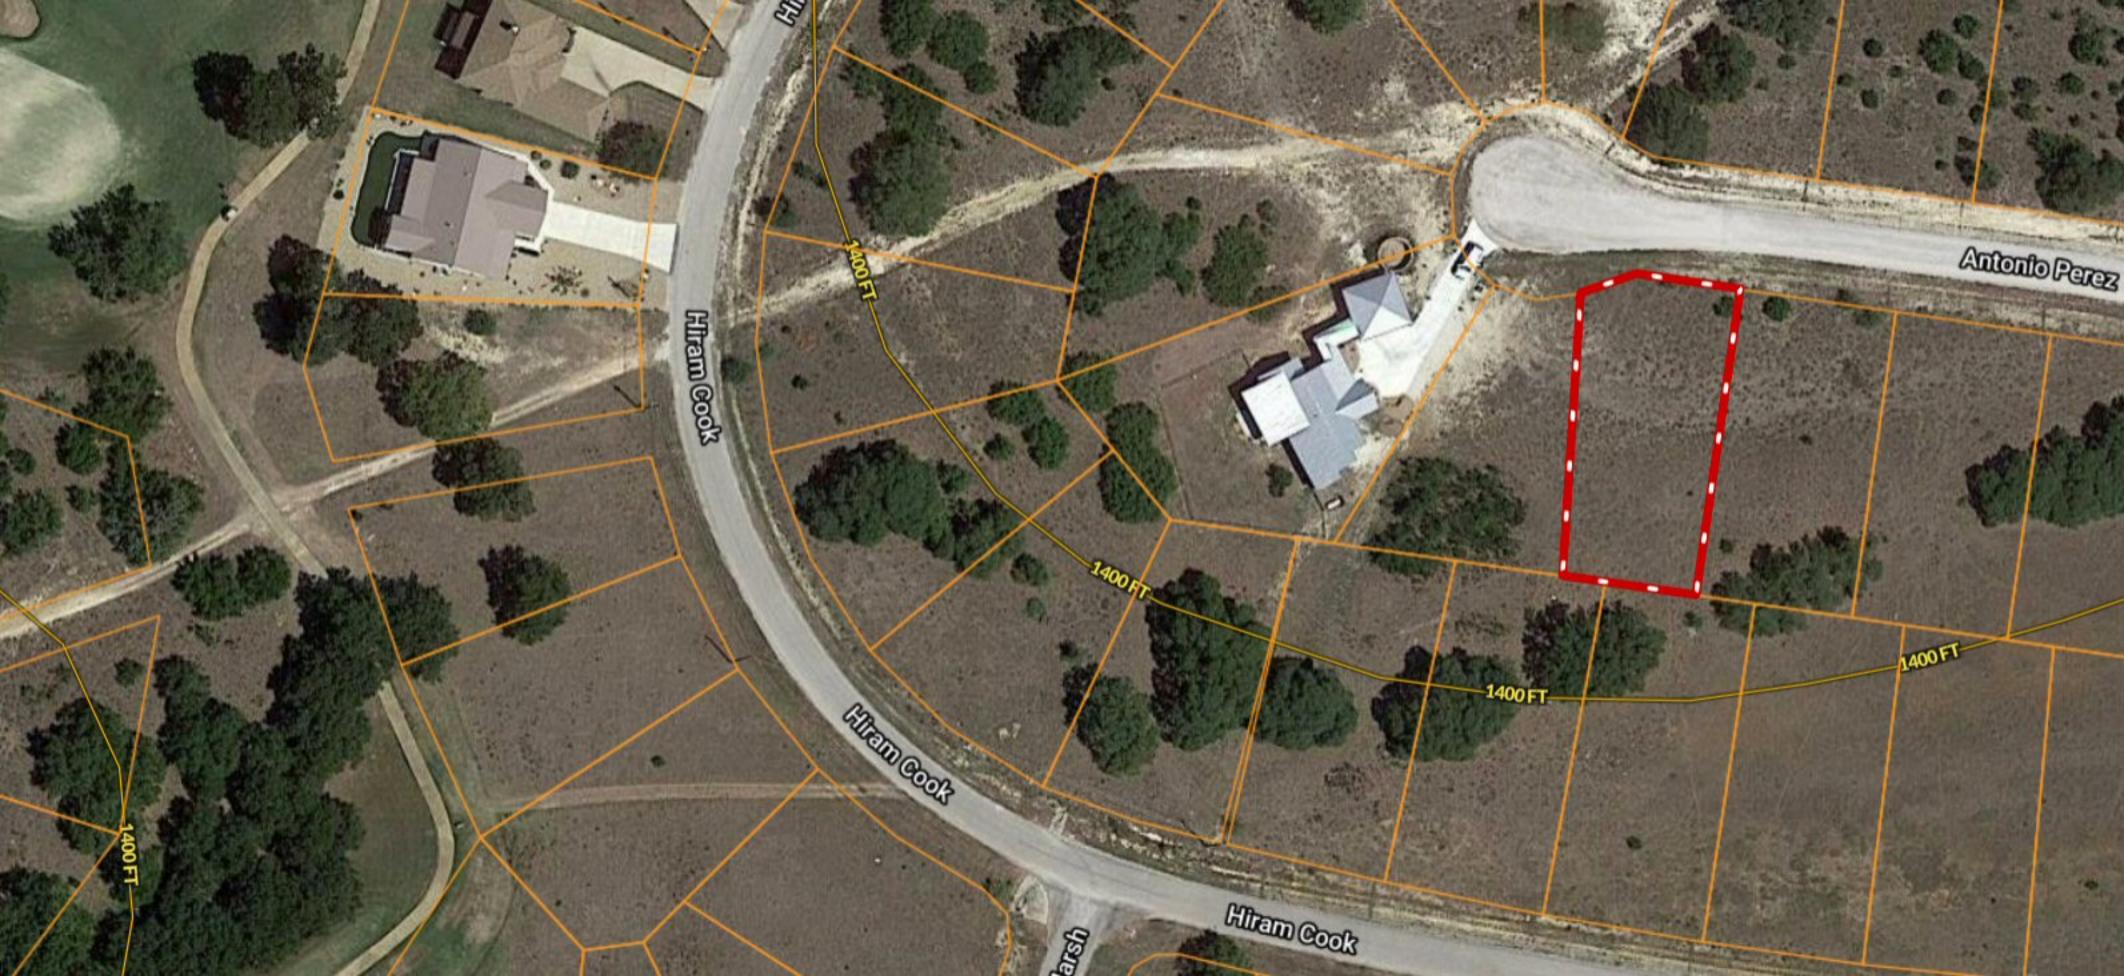

## \*\*\* QUARTER-ACRE \*\*\* Lot 951 Antonio Perez ~ Rockin J Ranch

Copyright © and (P) 1988–2010 Microsoft Corporation and/or its suppliers. All rights reserved. http://www.microsoft.com/mappoint/

Certain mapping and direction data © 2010 NAVTEQ. All rights reserved. The Data for areas of Canada includes information taken with permission from Canadian authorities, including: © Her Majesty the Queen in Right of Canada, © Queen's Printer for Ontario. NAVTEQ and NAVTEQ ON BOARD are trademarks of NAVTEQ. © 2010 Tele Atlas North America, Inc. All rights reserved. Tele Atlas and Tele Atlas North America are trademarks of Tele Atlas, inc. © 2010 by Applied Geographic Systems. All rights reserved.