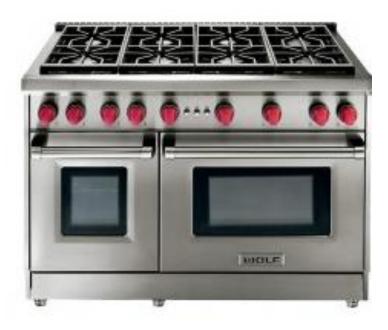

The new WOLF 48" Gas Range, still the most-customizable range in the Wolf family, now with an updated design, new product features and enhanced performance. For the first time, Wolf gas ranges have been enriched with dual-stacked burners that offer precision control while sealed, seamless burner pans make cleaning up spills a breeze. The 48" Gas Range features two ovens, one 30" gas convection oven with infrared broiler and ultra-fast preheating, and one 18" non-convection oven.