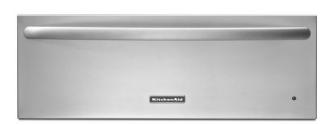

Kitchenaid Slow Cook Warming Drawer. 30" width. Complete your kitchen with this Architect® Series II warming drawer which allows you to warm multiple dishes at the same time and features a slow cook Function ideal for roasting beef and poultry. Custom-control technology allows you to use the drawer for various tasks with mouthwatering results.