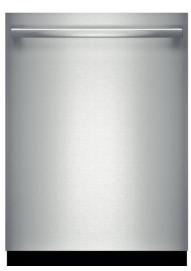

Bosch Dishwasher, The industry's best performing dishwasher helps deliver impeccable washing and drying performance. This fully integrated dishwasher features four stainless steel wash arms that helps ensure water reaches every corner of the tub for exceptional cleaning. A Heat Dry option and durable, stainless steel tub help ensure dishes are dry when the cycle ends.