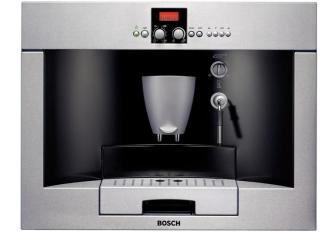

The Bosch Benvenuto is the beginning of an entirely new home-coffee experience, one usually reserved for Italian cafés or coffee houses. With just the push of a button, you select the coarseness of your grind and the size of your coffee, from a small espresso to an extralarge coffee. And all this performance comes in a completely integrated unit with handsome steel and black accents-certain to impress any customer who is a coffee lover.