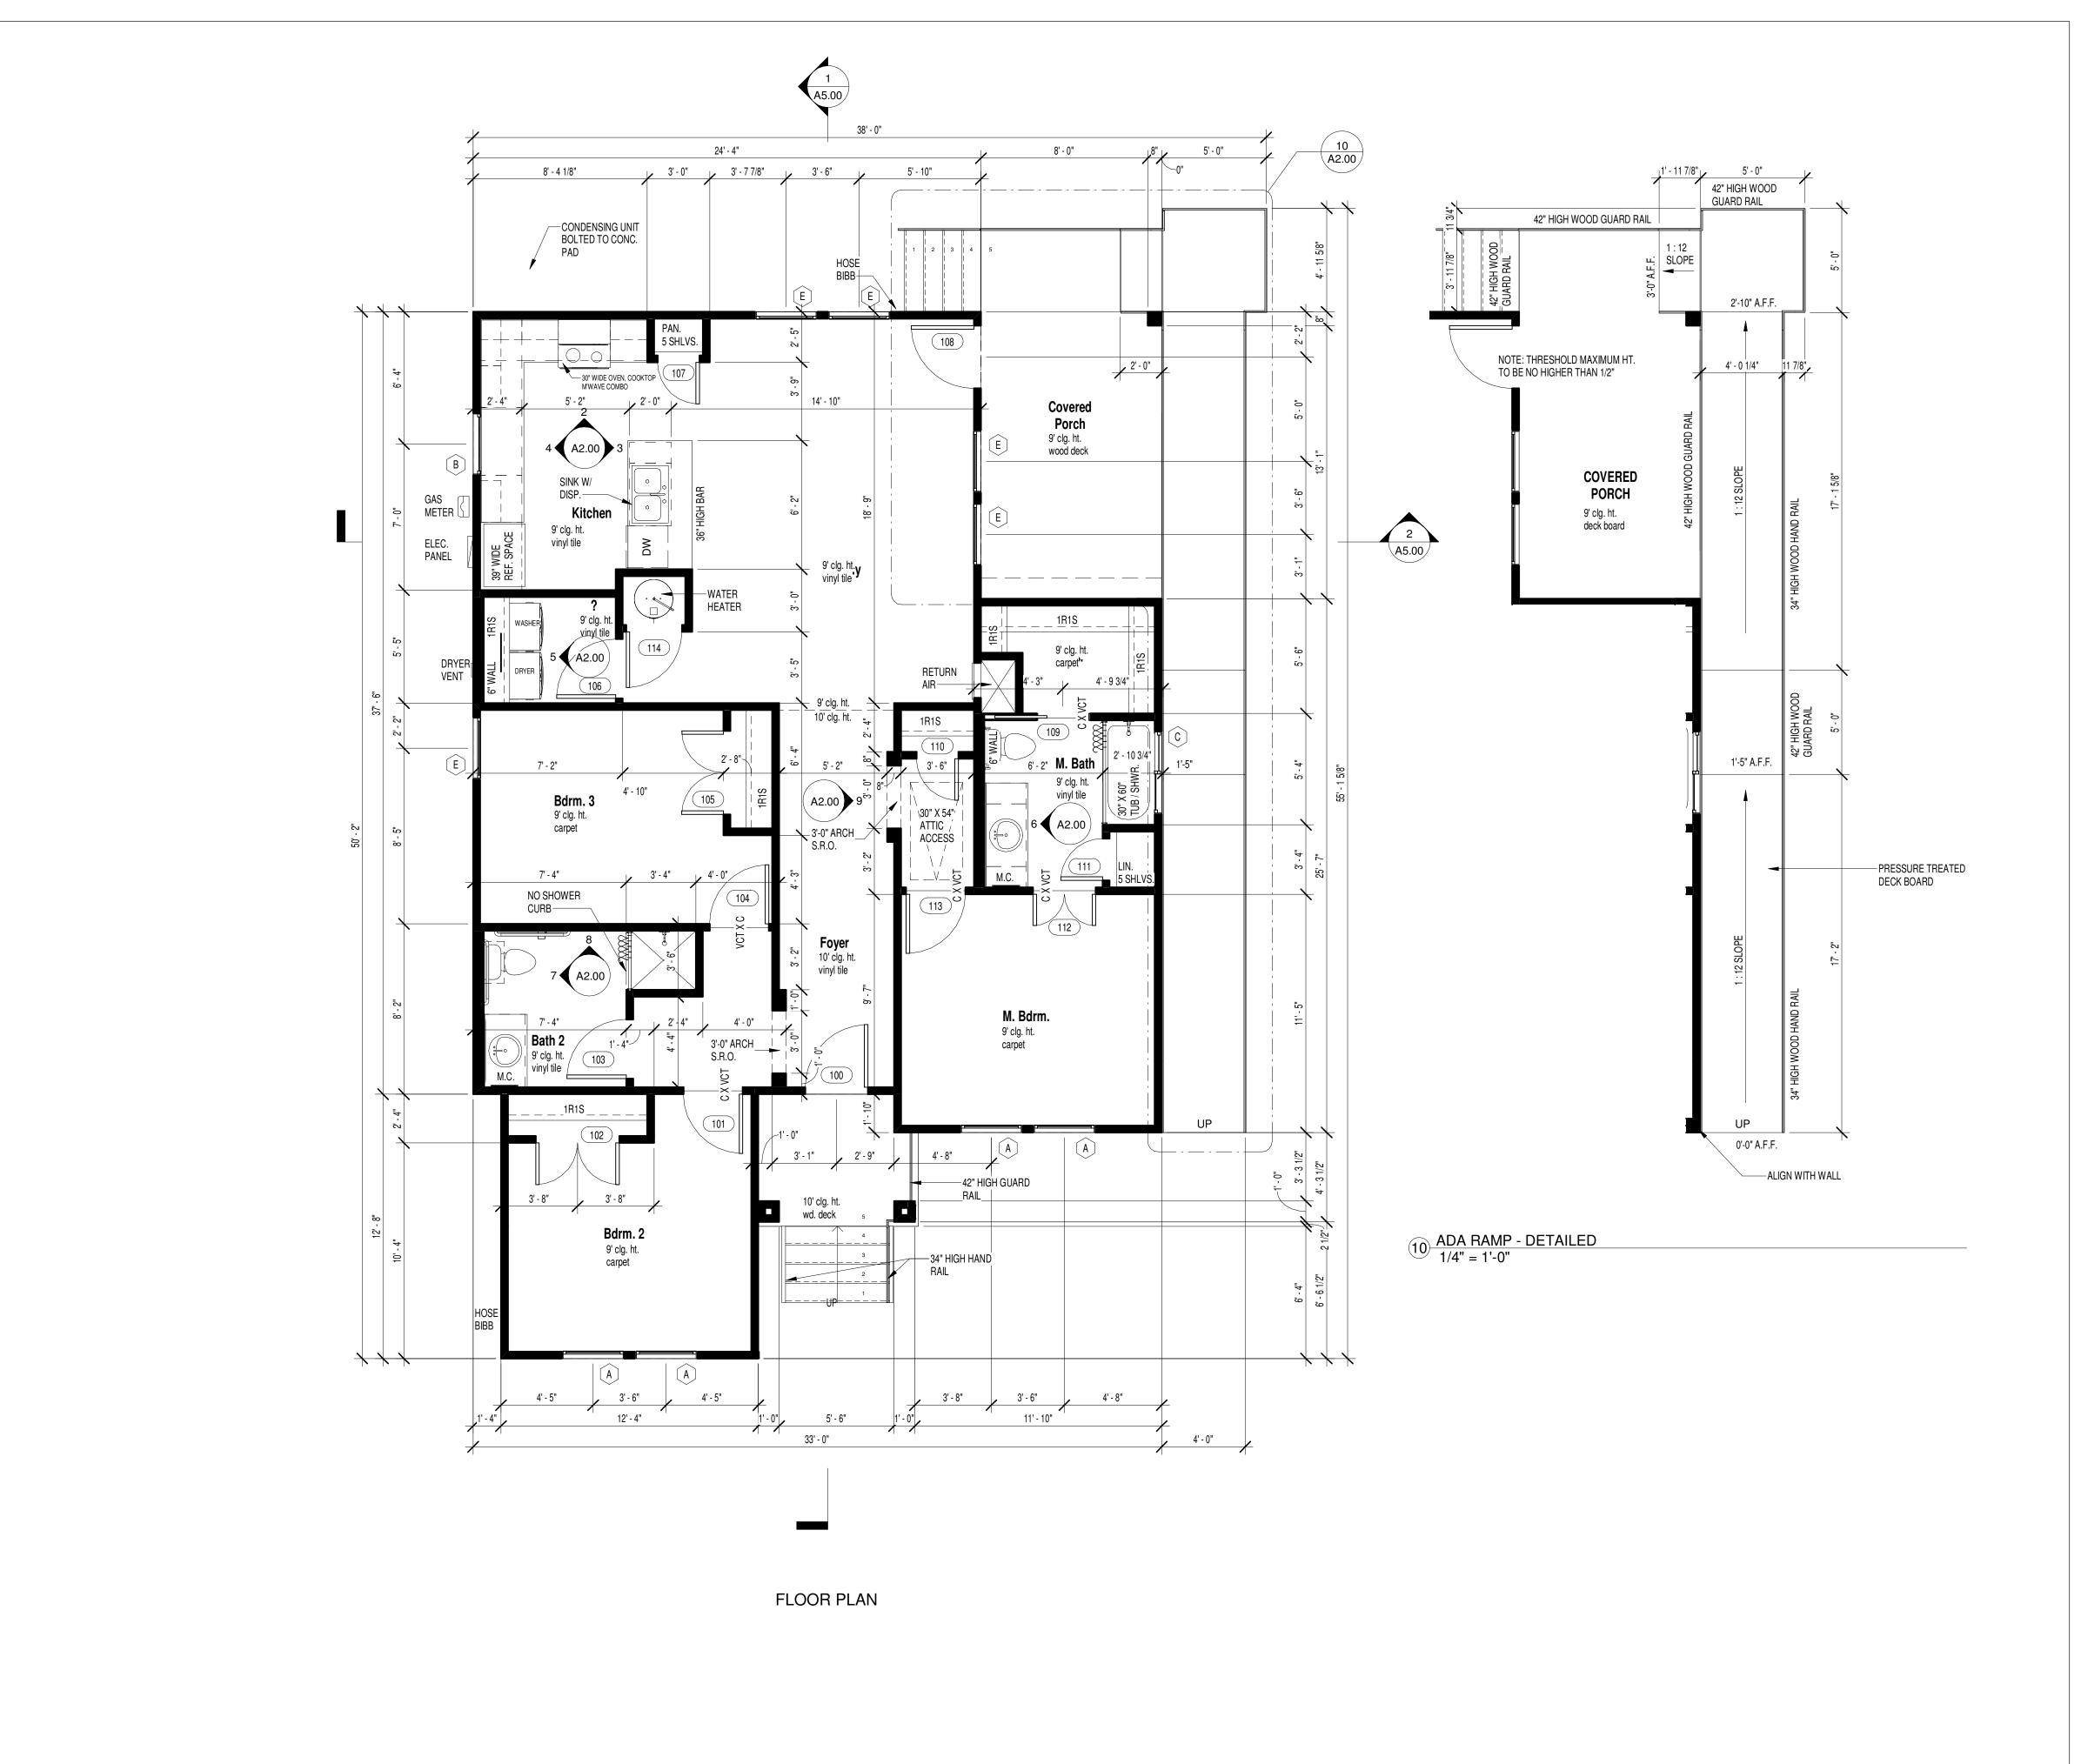

|      |           | 17 JAN 19         |  |
|------|-----------|-------------------|--|
|      |           |                   |  |
| MARK | DATE      | DESCRIPTION       |  |
| WARK |           | DESCRIPTION       |  |
| 1    | 17 JAN 19 | ISSUED FOR PERMIT |  |
|      |           |                   |  |
|      |           |                   |  |
|      |           |                   |  |
|      |           |                   |  |
|      |           |                   |  |
|      |           |                   |  |

| PROJECT NO.       |     |  |  |
|-------------------|-----|--|--|
| CAD DRAWING FILE: |     |  |  |
| DRAWN BY :        | SEM |  |  |
| CHECKED BY:       | JVM |  |  |
|                   |     |  |  |

| CHECKED DT. | JVIVI        |  |
|-------------|---------