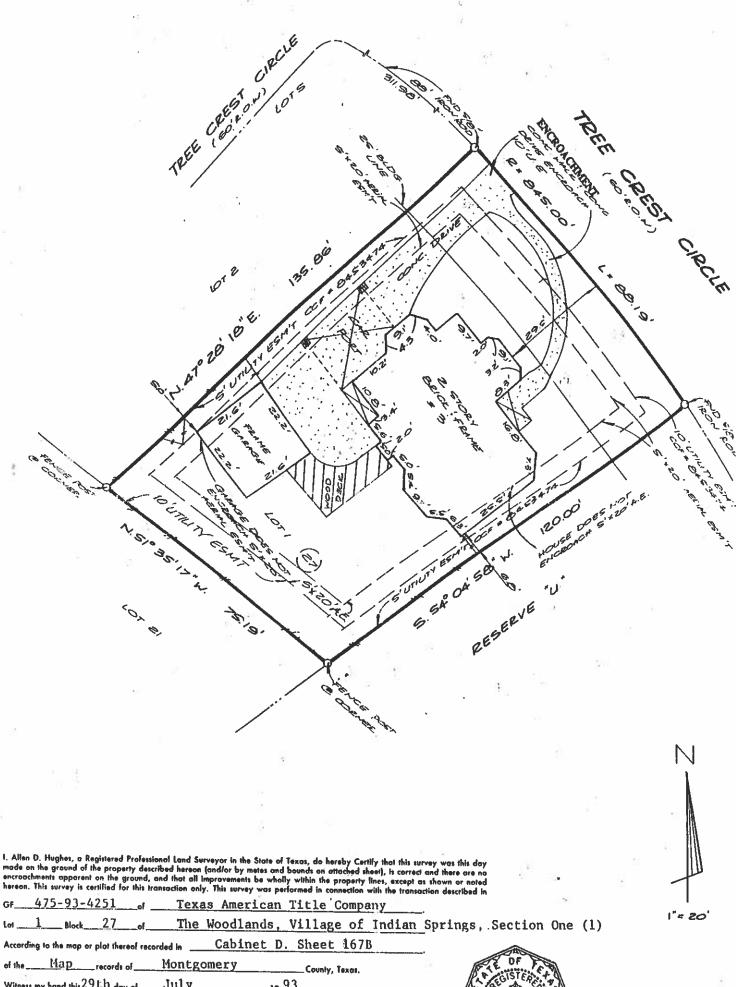

BY GRAPHIC PLOTTING ONLY THIS PROPERTY IS NOT IN THE 100 YEAR FLOOD PLAIN ACCORDING TO N.F.I.P. MAP 480483 0205C REV. 8/1/84 ZONE C \_ ZONE \_ WE DO NOT ASSUME RESPONSIBILITY FOR EXACT DETERMINATION.

Note: 2.5' csmt along and centered on the underground wire or cable for audio and video communication services, filed for record in Clerk's File No. 8452474 of the Real Property records of Montgomery County, Texas.

ss my hand this 29th day of July \_, 19<u>93</u> or: Billy D. Stigall and Linda D. Stigall ALLEN D. HUGHE 3891 Address: 3 Tree Crest Circle, The Woodlands, Texas Asset Mortgage Corporation

11231 RICHMOND AVE. D-105 HOUSTON, TEXAS 77082 PHONE 713-496-9977 H FAX 713-496-9989 1-800-336-2840