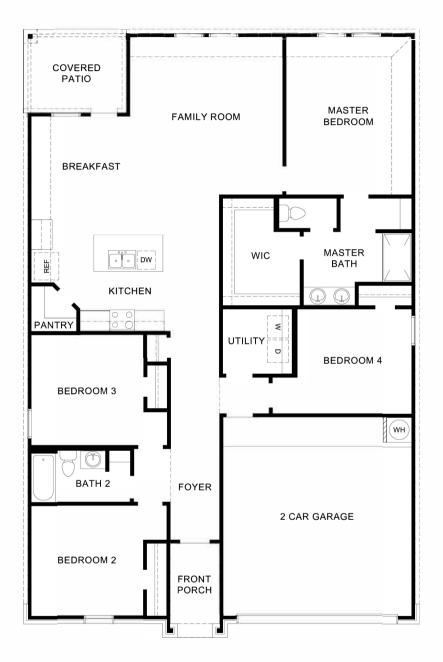

Elevation O

Elevation P

OPTIONAL MASTER BATH

OPTIONAL BATH 2

FIRST FLOOR PLAN

D.R. HORTON • EXPRESS • EMERALD • FREEDOM

Home and community information, including pricing, included features, terms, availability and amenities, are subject to change and prior sale at any time without notice or obligation. Pictures, photographs, colors, features, and sizes are for illustration purposes only and will vary from the homes as built. Square footage dimensions are approximate. Buyer should conduct his or her own investigation of the present and future availability of school district and school assignments. D.R. Horton has no control or responsibility for any changes to school districts or school assignments should they occur in the future. 9.25.19