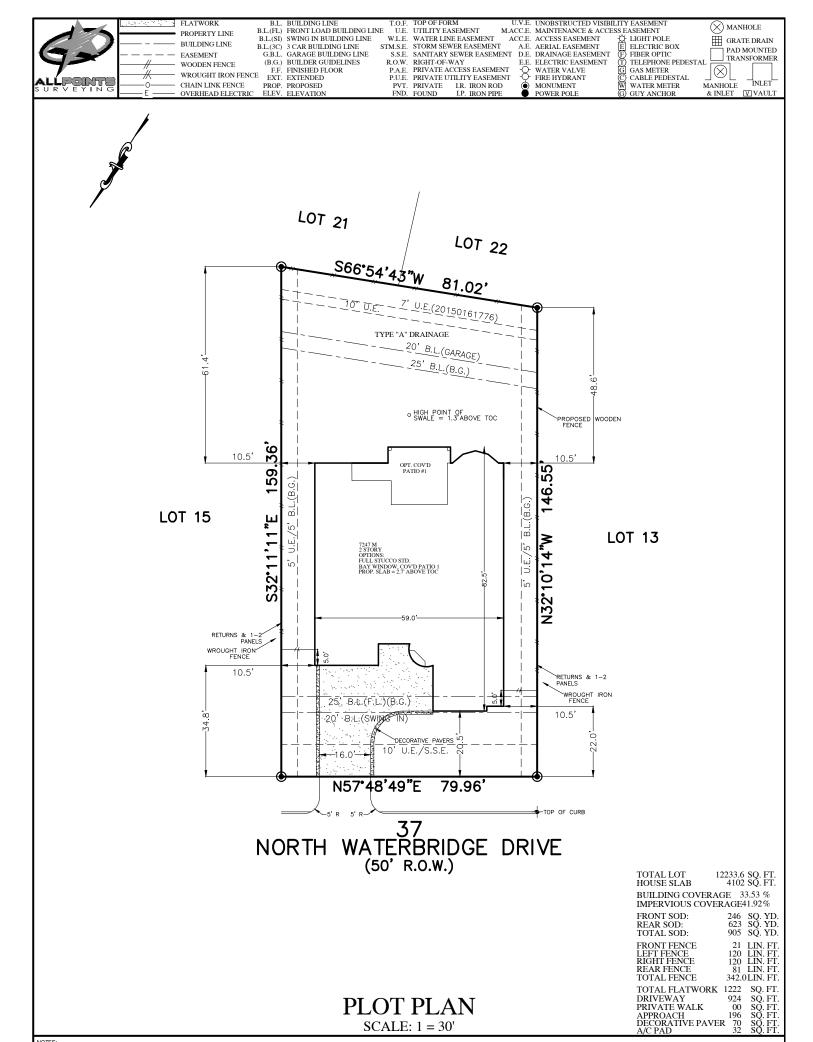

FOR:DARLING HOMES ADDRESS: 37 NORTH WATERBRIDGE DRIVE

ALLPOINTS JOB#: DH197092 BY: TK G.F.: CG JOB:

FLOOD ZONE: X

COMMUNITY PANEL: 48201C0065L

EFFECTIVE DATE: 6/18/2007 DATE: LOMR:

"THIS INFORMATION IS BASED ON GRAPHIC PLOTTING, WE DO NOT ASSUME RESPONSIBILITY FOR EXACT DETERMINATION"

LOT 14, BLOCK 2, THE WOODLANDS CREEKSIDE PARK WEST, SECTION 29, FILM CODE No. 665273, MAP RECORDS HARRIS COUNTY, TEXAS

ISSUE DATE: 3/12/2020 ISSUE DATE: 12/16/2019

©2020, ALLPOINTS LAND SURVEY, INC. All Rights Reserved.