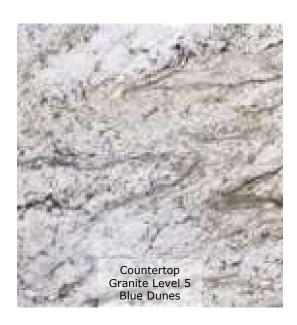

# 37 North Waterbridge Dr Utility Selections

Cabinets Color: Snowdrift – Pigmented Top Coat Finish: Low Sheen