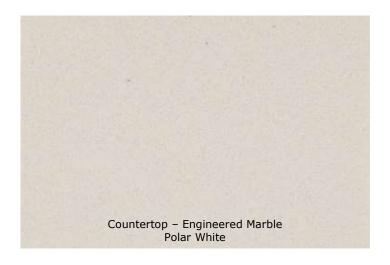

#### 37 North Waterbridge Dr Kitchen Selections

Perimeter Cabinets Color: Snowdrift – Pigmented Top Coat Finish: Low Sheen

Island Cabinets Color: London Skyline – Pigmented Top Coat Finish: Low Sheen