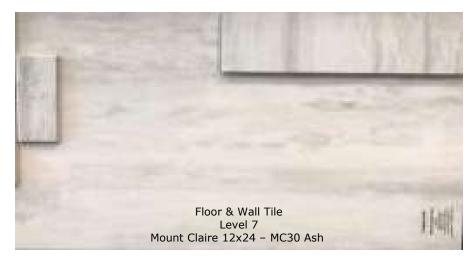

## 37 North Waterbridge Dr Overall Home Selections



Whole House Paint: SW 7014 Eider White Whole House Trim: SW 7004 Snowbound





#### 37 North Waterbridge Dr Kitchen Selections







Perimeter Cabinets Color: Snowdrift – Pigmented Top Coat Finish: Low Sheen

Island Cabinets Color: London Skyline – Pigmented Top Coat Finish: Low Sheen



#### 37 North Waterbridge Dr Master Bath Selections











Shower Floor Level 12 Marble Predella Pebble Mosaic (12x12 Mesh) – M024 Lumen White

### 37 North Waterbridge Dr Secondary Baths Selections





Cabinets Color: London Skyline – Pigmented Top Coat Finish: Low Sheen



### 37 North Waterbridge Dr Powder Selections









# 37 North Waterbridge Dr Utility Selections





Cabinets Color: Snowdrift – Pigmented Top Coat Finish: Low Sheen