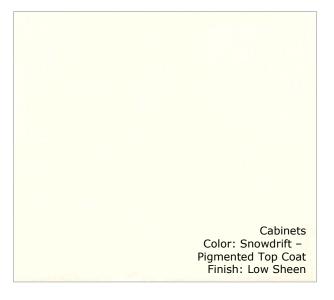

#### 37 North Waterbridge Dr Kitchen Selections

Perimeter Cabinets Color: Snowdrift – Pigmented Top Coat Finish: Low Sheen

Island Cabinets Color: London Skyline – Pigmented Top Coat Finish: Low Sheen

# 37 North Waterbridge Dr Utility Selections

Cabinets Color: Snowdrift – Pigmented Top Coat Finish: Low Sheen