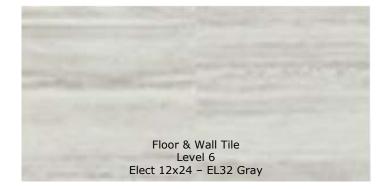

### 37 North Waterbridge Dr Secondary Baths Selections

Cabinets Color: London Skyline – Pigmented Top Coat Finish: Low Sheen