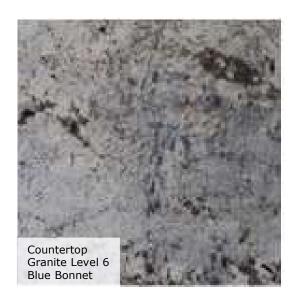

## 37 North Waterbridge Dr Overall Home Selections



Whole House Paint: SW 7014 Eider White Whole House Trim: SW 7004 Snowbound





#### 37 North Waterbridge Dr Kitchen Selections







Perimeter Cabinets Color: Snowdrift – Pigmented Top Coat Finish: Low Sheen

Island Cabinets Color: London Skyline – Pigmented Top Coat Finish: Low Sheen



#### 37 North Waterbridge Dr Master Bath Selections











Shower Floor Level 12 Marble Predella Pebble Mosaic (12x12 Mesh) – M024 Lumen White

### 37 North Waterbridge Dr Secondary Baths Selections





Cabinets Color: London Skyline – Pigmented Top Coat Finish: Low Sheen



### 37 North Waterbridge Dr Powder Selections









# 37 North Waterbridge Dr Utility Selections





Cabinets Color: Snowdrift – Pigmented Top Coat Finish: Low Sheen