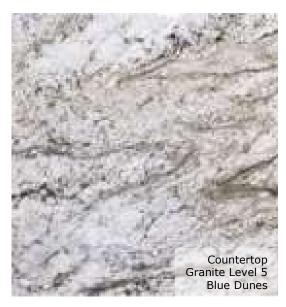

#### 37 North Waterbridge Dr Kitchen Selections

Perimeter Cabinets Color: Snowdrift – Pigmented Top Coat Finish: Low Sheen

Island Cabinets Color: London Skyline – Pigmented Top Coat Finish: Low Sheen