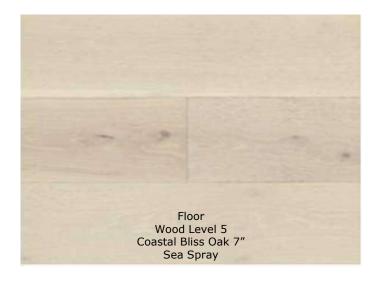

# 37 North Waterbridge Dr Utility Selections

Cabinets Color: Snowdrift – Pigmented Top Coat Finish: Low Sheen