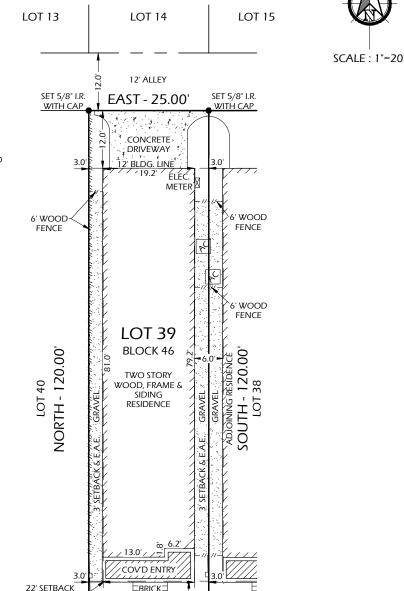

# A STANDARD TITLE SURVEY OF

LOT 39, IN BLOCK 46, OF SUNSET HEIGHTS, A SUBDIVISION IN HARRIS COUNTY, TEXAS, ACCORDING TO THE MAP OR PLAT THEREOF RECORDED IN VOLUME 3, PAGE 43, OF THE MAP RECORDS OF HARRIS COUNTY, TEXAS.

(BEARINGS BASED ON RECORDED PLAT)

📻 Fidelity National Title

FLOOD INFORMATION
PROPERTY 'IS NOT' IN THE 100 YEAR FLOOD
ZONE, THIS PROPERTY LIES IN ZONE 'X'
ACCORDING TO F.I.R.M. MAP NO. 48201C0670M DATED 06-09-2014.

- NOTES:

  T. SURVEYOR HAS NOT ABSTRACTED PROPERTY. SURVEY IS BASED ON LEGAL DESCRIPTIONS SUPPLIED BY TITLE COMPANY. EASEMENTS, BUILDING LINES, ETC., SHOWN HEREON ARE AS IDENTIFIED BY GF. NO FTH-77F-FAH 17009704 OF FIDELITY NATIONAL TITLE INSURANCE COMPANY.

FILE NO. 20160134676.

PRINCETON STREET

PRINCETON ESTATE (50' R.O.W.) LOT 1, BLOCK 2

FND. 5/8 I.R. (CM)

EAST 25TH STREET (50' R.O.W.)

STEPS

10' BLDG. LINE, CONC. 6.0' 6' WROUGHT

IRON FENCE

PUBLIC WALK WEST - 25.00'

22.0'

6' WRÓUGHT

IRON FENCE

25.007 ND. 5/8" I.R. FND. 5/8" I.R. WITH CAP

IH.C.C.F. NO. RP-2016-134676)

6' WROUGHT

IRON FENCE

100.00

WITH CAP

## DATE: 01-08-2018

REVISION: 06-08-2018 (NAME CHANGE)

DRAWN BY: EJL

APPROVED BY: DWG

PROJECT NO: GL-3014E

LEGEND:
H.C.M.R. - HARRIS COUNTY MAP RECORD
H.C.D.R. - HARRIS COUNTY DEED RECORD
H.C.C.F. - HARRIS COUNTY CLERK FILE

H.C.L.F. - FIARRIS COUNTY CLERK FI R.O.W. - RIGHT OF WAY CM - CONTROL MONUMENT I.R./I.P. - IRON ROD/IRON PIPE E.A.E. - EMERGENCY ACCESS ESM'T

DANIEL W. GOODALE, R.P.L.S. NO. 4919 I HEREBY CERTIFY THAT THIS SURVEY WAS MADE

225.00' FND. 1/2"

ON THE GROUND UNDER MY SUPERVISION
AND THAT IT CORRECTLY REPRESENTS THE
FACTS FOUND AT THE TIME OF THE SURVEY.
THERE WERE NO ENCROACHMENTS APPARENT
ON THE GROUND EXCEPT AS SHOWN HEREON.