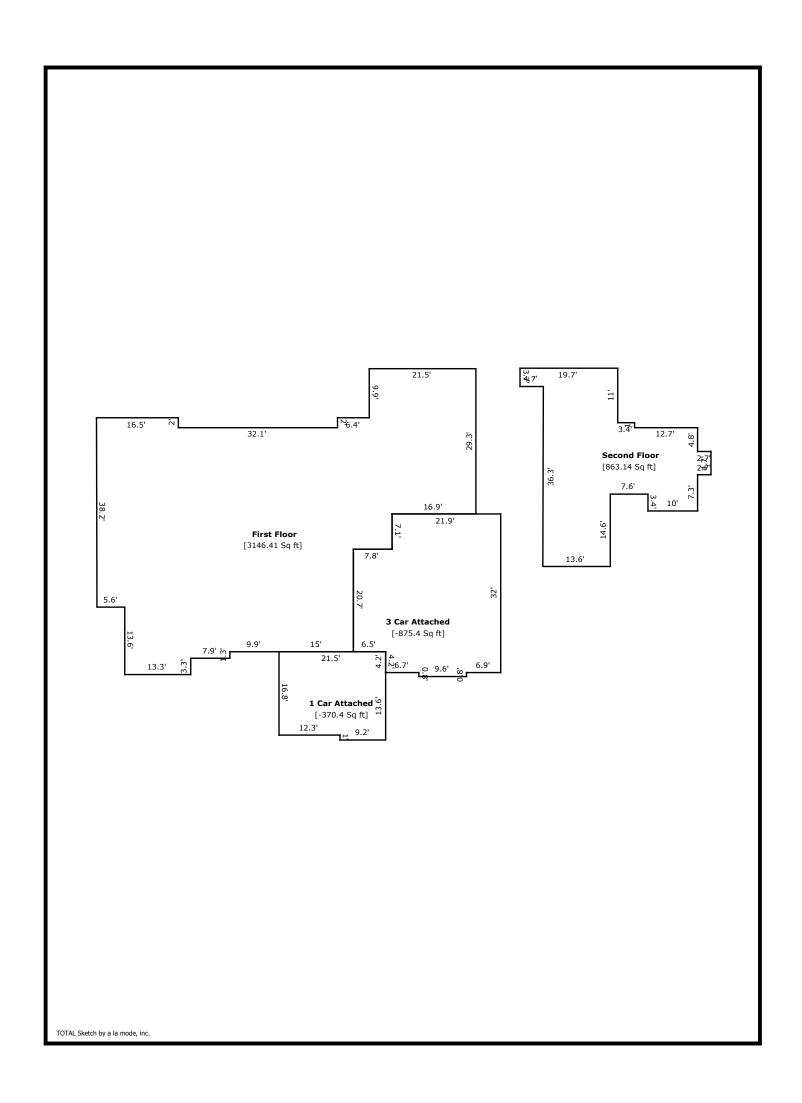

## **Building Sketch (Page - 1)**

| Borrower         | N/A                    |                  |          |                |
|------------------|------------------------|------------------|----------|----------------|
| Property Address | 32711 Wales Cir        |                  |          |                |
| City             | Fulshear               | County Fort Bend | State TX | Zip Code 77441 |
| Lender/Client    | Rvan & Lauren McMillan |                  |          |                |

#### **Building Sketch (Page - 2)**

| Borrower         | N/A                    |                  |          |                |  |
|------------------|------------------------|------------------|----------|----------------|--|
| Property Address | 32711 Wales Cir        |                  |          |                |  |
| City             | Fulshear               | County Fort Bend | State TX | Zip Code 77441 |  |
| Lender/Client    | Ryan & Lauren McMillan |                  |          |                |  |

TOTAL Sketch by a la mode, inc. Area Calculations Summary **Calculation Details** 9.6 × 0.8 32 × 21.9 7.68 700.8 3 Car Attached -875.4 Sq ft 7.8 × 20.7 4.2 × 1.3 161.46 5.46 361.2 9.2 1 Car Attached -370.4 Sq ft 21.5 × 16.8 1 × 9.2 First Floor 3146.41 Sq ft 29.3 × 16.9 = 495.17 4.6 × 9.9 26.5 × 7.8 45.54 206.7 3.2 × 2 45.2 × 24.9 13.3 × 3.3 = 6.4 = 1125.48 = 43.89 15.3 × 3.3 = 21.2 × 10.3 = 36.2 × 10.4 = 38.2 × 16.4 = 0.5 × 38.2 × 0.1 = 218.36 376.48 626.48 1.91  $4.7 \times 2.7$  = 16.8 × 10 = 13.4 × 2.7 = 14.4 × 3.4 = 25.4 × 1.5 = 40 × 13.5 = 0.5 × 36.3 × 0.1 = 3.7 × 4.7 = Second Floor 863.14 Sq ft 12.69 168 36.18 48.96 38.1 540 1.82 17.39 Total Living Area (Rounded): 4010 Sq ft