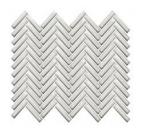

#### PALISANDRO CHEVRON POLISHED

OTHER INDUSTRY NAMES(AKA): All Wall Tile & Backsplash Tile,Palisandro Chevron Polished MATERIAL TYPE: Marble

**Antique White Bright** 

12×12 Herringbone Mosaic UFCC129-12M