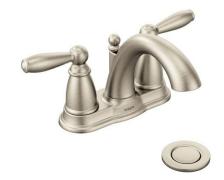

### MASTER BATHROOM

|Dark grey painted shaker cabinets | White veined quartz countertops | polished nickel fixtures | Porcelain tile floors and walls with marble accent rug on floor |