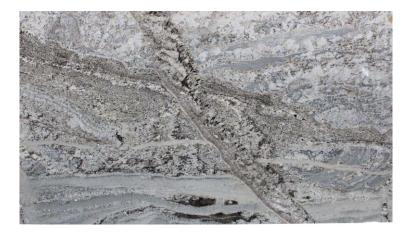

### MASTER BATHROOM

|Dark grey painted shaker cabinets | White veined quartz countertops | polished nickel fixtures | Porcelain tile floors and walls with marble accent rug on floor |