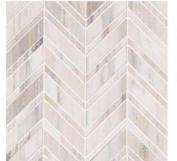

#### PALISANDRO CHEVRON POLISHED

OTHER INDUSTRY NAMES(AKA): All Wall Tile & Backsplash Tile,Palisandro Chevron Polished MATERIAL TYPE: Marble

**Antique White Bright** 

12×12 Herringbone Mosaic UFCC129-12M