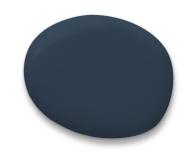

#### LIVING AREAS

Great room shiplap fireplace in white oak | Study walls are navy blue | Wood and silver light in study |

• • • • • • • • • • • •