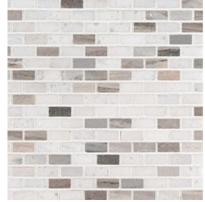

#### LINEA MIXED FINISH PATTERN 10MM

OTHER INDUSTRY NAMES(AKA): All Wall Tile & Backsplash Tile,Mixology,Linea Mixed Finish Pattern 10mm MATERIAL TYPE:

MAILRIALI

Marble

#### PALISANDRO CHEVRON POLISHED

OTHER INDUSTRY NAMES(AKA): All Wall Tile & Backsplash Tile,Palisandro Chevron Polished MATERIAL TYPE: Marble

**Antique White Bright** 

12×12 Herringbone Mosaic UFCC129-12M