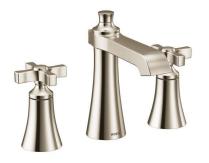

#### **POWDER BATH**

| White oak shaker cabinets | Honed granite countertops | Silver Shadow Travertine Floors | Polished nickel faucet | Black light fixture |