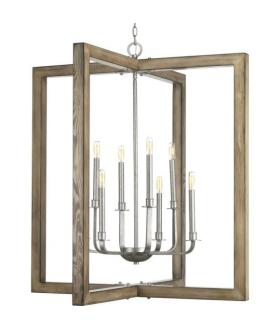

#### LIVING AREAS

Great room shiplap fireplace in white oak | Study walls are navy blue | Wood and silver light in study |

• • • • • • • • • • • •