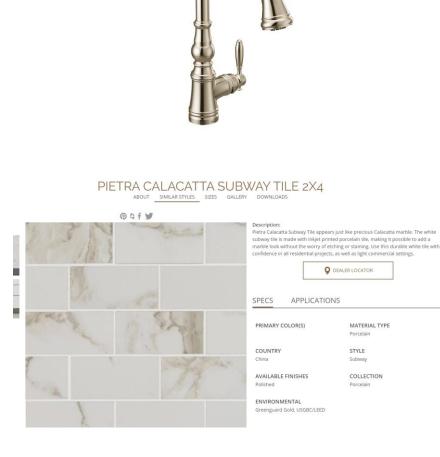

## **KITCHEN**

|White shaker cabinets with accent "sugar cookie" island| White Veined Quartz counters | Calacatta marble backsplash | Polished nickel fixtures |

**Q** DEALER LOCATOR

MATERIAL TYPE Porcelain

STYLE

Subway

Porcelain

COLLECTION