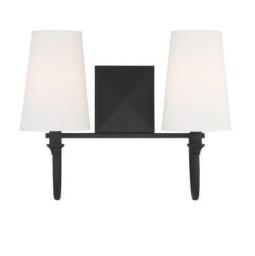

#### **POWDER BATH**

| White oak shaker cabinets | Honed granite countertops | Silver Shadow Travertine Floors | Polished nickel faucet | Black light fixture |