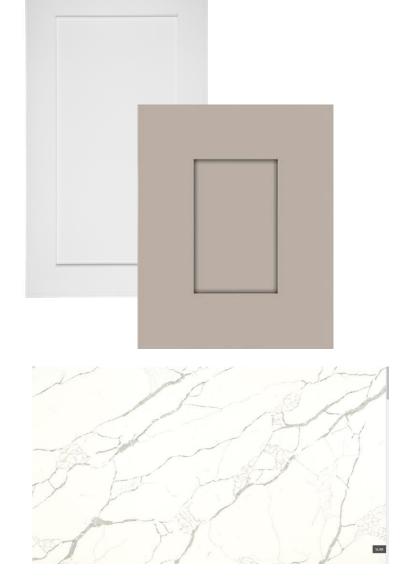

## **KITCHEN**

|White shaker cabinets with accent "sugar cookie" island| White Veined Quartz counters | Calacatta marble backsplash | Polished nickel fixtures |

**Q** DEALER LOCATOR

MATERIAL TYPE Porcelain