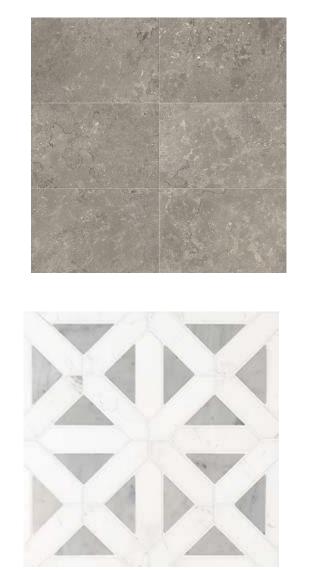

| Calacatta marble backsplash | Polished nickel fixtures |

**Q** DEALER LOCATOR

MATERIAL TYPE Porcelain

STYLE

Subway

Porcelain

COLLECTION

#### LIVING AREAS







Great room shiplap fireplace in white oak | Study walls are navy blue | Wood and silver light in study |

• • • • • • • • • • • •

#### DINING ROOM WITH BUTLER'S PANTRY



|Dark shaker gray cabinets | Granite counters | Herringbone glass backsplash |polished nickel fixture|

#### **POWDER BATH**









| White oak shaker cabinets | Honed granite countertops | Silver Shadow Travertine Floors | Polished nickel faucet | Black light fixture |

## LAUNDRY ROOM

- Shaker cabinets in "Sugar Cookie" paint
- Patterned hexagon tile floor
- White quartz counters
- Sink and faucet with pull-out sprayer









### MASTER BATHROOM











|Dark grey painted shaker cabinets | White veined quartz countertops | polished nickel fixtures | Porcelain tile floors and walls with marble accent rug on floor |

#### BATHS 2 & 4

#### LINEA MIXED FINISH PATTERN 10MM



OTHER INDUSTRY NAMES(AKA): All Wall Tile & Backsplash Tile,Mixology,Linea Mixed Finish Pattern 10mm MATERIAL TYPE:

MAILRIALI

Marble

#### PALISANDRO CHEVRON POLISHED



OTHER INDUSTRY NAMES(AKA): All Wall Tile & Backsplash Tile,Palisandro Chevron Polished MATERIAL TYPE: Marble













**Antique White Bright** 

12×12 Herringbone Mosaic UFCC129-12M













| White Shaker cabinets | Granite counters | Brushed Nickel Fixtures | 12x24 Porcelain tile on floors and walls with herringbone accent wall and herringbone shower floors |

## BATH 5





#### 'AL