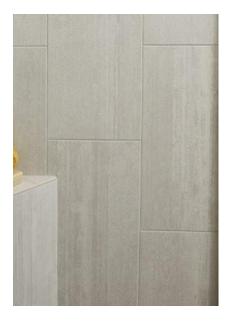

| White Shaker cabinets | Granite counters | Brushed Nickel Fixtures | 12x24 Porcelain tile on floors and walls with herringbone accent wall and herringbone shower floors |