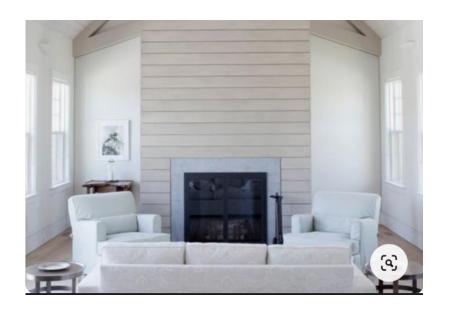

#### LIVING AREAS

Great room shiplap fireplace in white oak | Study walls are navy blue | Wood and silver light in study |

• • • • • • • • • • • •