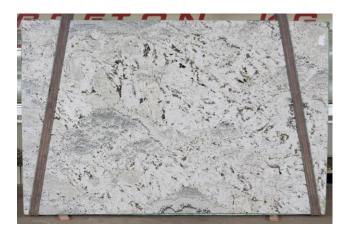

#### DINING ROOM WITH BUTLER'S PANTRY

|Dark shaker gray cabinets | Granite counters | Herringbone glass backsplash |polished nickel fixture|