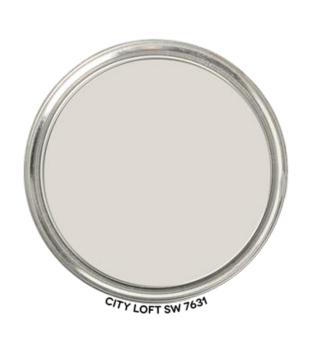

#### WHOLE HOUSE COLORS

|Engineered hardwood floors | Neutral interior Paint | Patterned carpet in secondary bedrooms |