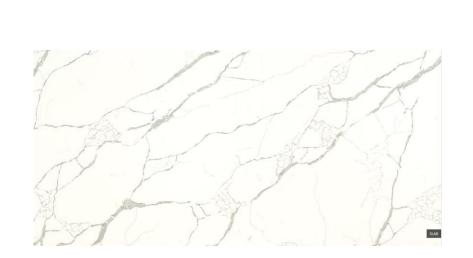

### MASTER BATHROOM

|Dark grey painted shaker cabinets | White veined quartz countertops | polished nickel fixtures | Porcelain tile floors and walls with marble accent rug on floor |