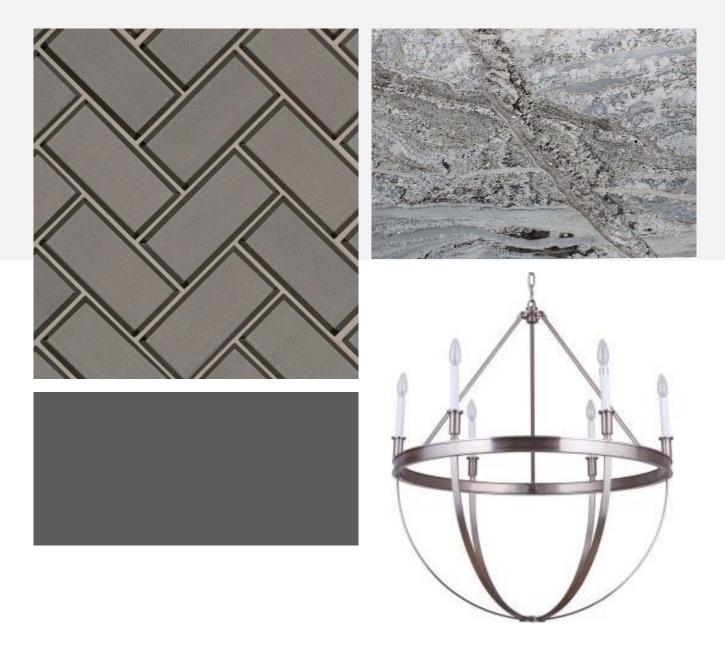

#### DINING ROOM WITH BUTLER'S PANTRY

|Dark shaker gray cabinets | Granite counters | Herringbone glass backsplash |polished nickel fixture|