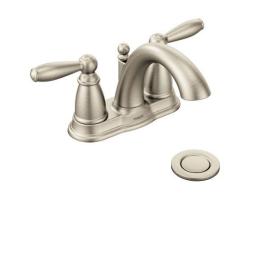

### MASTER BATHROOM

|Dark grey painted shaker cabinets | White veined quartz countertops | polished nickel fixtures | Porcelain tile floors and walls with marble accent rug on floor |