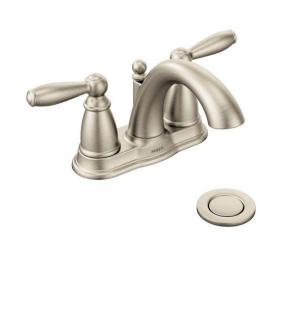

### MASTER BATHROOM

|Dark grey painted shaker cabinets | White veined quartz countertops | polished nickel fixtures | Porcelain tile floors and walls with marble accent rug on floor |