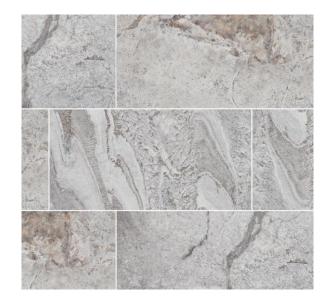

#### **POWDER BATH**

| White oak shaker cabinets | Honed granite countertops | Silver Shadow Travertine Floors | Polished nickel faucet | Black light fixture |