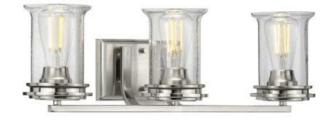

#### **POWDER BATH**

| White oak shaker cabinets | Honed granite countertops | Silver Shadow Travertine Floors | Polished nickel faucet | Black light fixture |