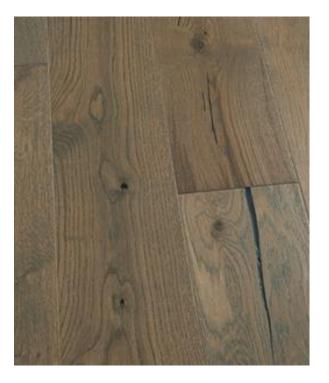

#### WHOLE HOUSE COLORS

|Engineered hardwood floors | Neutral interior Paint | Patterned carpet in secondary bedrooms |