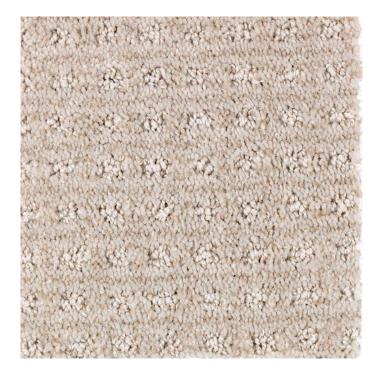

#### WHOLE HOUSE COLORS

|Engineered hardwood floors | Neutral interior Paint | Patterned carpet in secondary bedrooms |