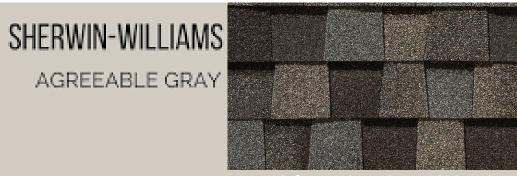

#### **EXTERIOR**

Max def Weathered Wood Shingles

SW 7019 Gauntlet Gray Interior / Exterior Locator Number: 244-C6