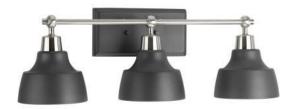

#### **POWDER BATH**

| White oak shaker cabinets | Honed granite countertops | Silver Shadow Travertine Floors | Polished nickel faucet | Black light fixture |