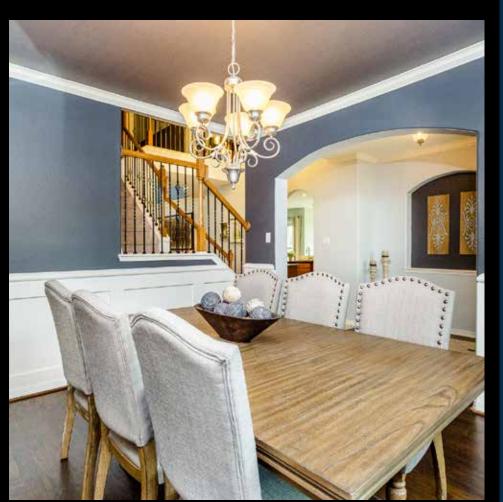

#### DINING

Elegant Formal Dining Room feels pulled out of a high-end restaurant, with crisp white wainscoting, custom paint and faux painted ceiling. Trio of large windows provide serene views over Front Property while enjoying the chef's creations. Rich wood floors define the Dining Room space and add luxurious warmth to the overall feel. Dinner parties for six or more can easily be entertained, while still allowing room for hutch or china cabinet.