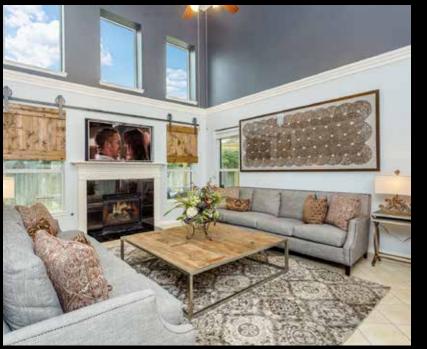

## FAMILY ROOM

You can't miss these soaring 18foot ceilings in the Family Room! The height of the room is accented with designer paint job and crown moulding. Wall of windows, allows for natural light to fill the space. From this view of the Family Room, you'll notice the area above gas log Fireplace that can be used to house up to a 65" television. Rustic barn doors give option to close, hiding TV from sight. TV and bracket are negotiable with home sale. Family Room is sure to be a gathering spot! Designed for relaxation and comfort, you'll find numerous options for seating configurations to enjoy conversation and fun with family and friends.