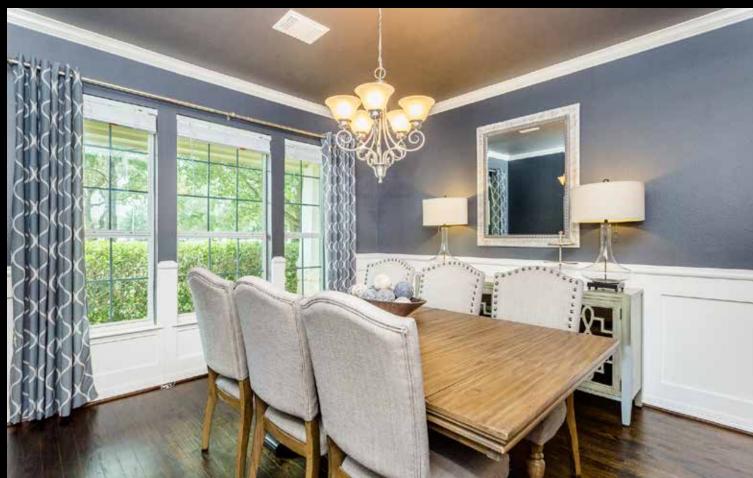

#### DINING

Elegant Formal Dining Room feels pulled out of a high-end restaurant, with crisp white wainscoting, custom paint and faux painted ceiling. Trio of large windows provide serene views over Front Property while enjoying the chef's creations. Rich wood floors define the Dining Room space and add luxurious warmth to the overall feel. Dinner parties for six or more can easily be entertained, while still allowing room for hutch or china cabinet.