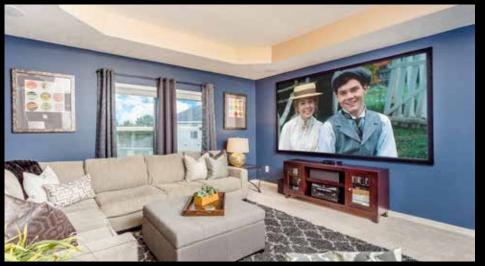

#### GAME ROOM

Versatile second level Game Room can be transformed to meet any desire for extra space. Wall of windows provide views over Game Deck, which is accessible from this space. The Game Room is shown here as a home theater with room for oversized couches or recliners; projector, screen and four ceiling speakers are negotiable in the home sale.