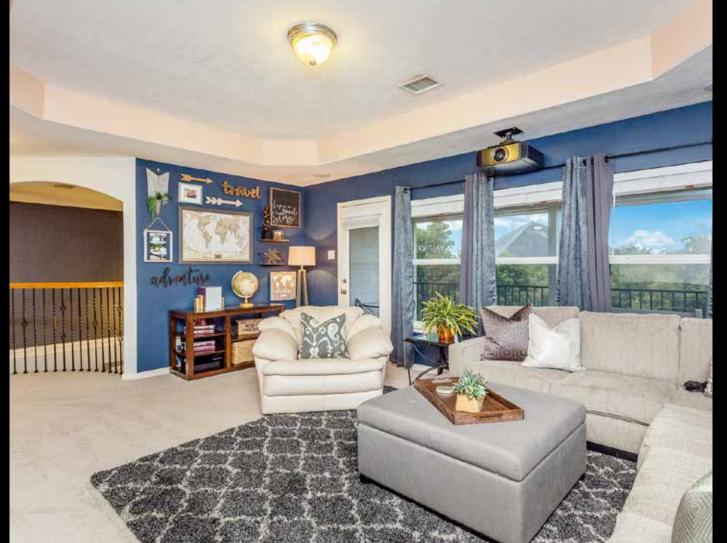

#### GAME ROOM

Versatile second level Game Room can be transformed to meet any desire for extra space. Wall of windows provide views over Game Deck, which is accessible from this space. The Game Room is shown here as a home theater with room for oversized couches or recliners; projector, screen and four ceiling speakers are negotiable in the home sale.