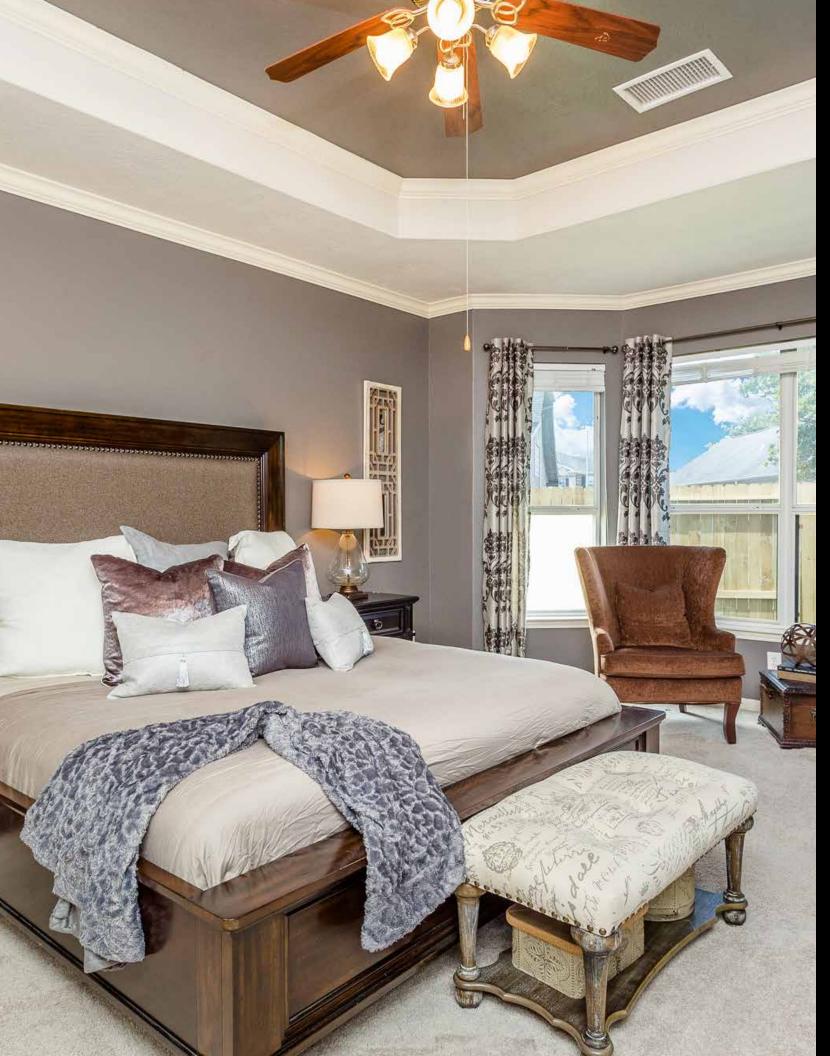

#### MASTER SUITE

Main level Master Suite is designed to be a retreat from the business of the day, featuring high ceilings, and custom paint in a romantic color palette all trimmed in crown moulding. Space for a Sitting Area is provided in front of the trio of bayed windows. Plenty of wall space in the Master Bed for any furniture set, plush wall-to-wall carpeting adds extra helping of comfort. Double doors open to fabulous En Suite Bath.