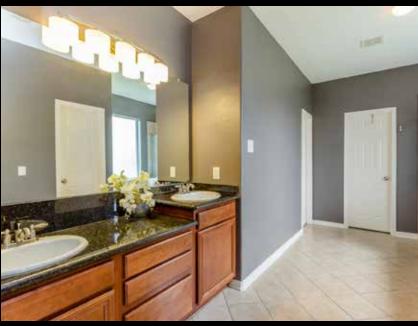

Mornings will be delightful in this generous Master Bath offering dual storage vanities topped with granite countertops and sconce lighting overhead. You'll also find 2 walk-in closet here. Jetted Tub, set beneath frosted seamless window, is the place to go to melt the cares of the day away. Neighboring walk-in Shower provides another great bathing option.