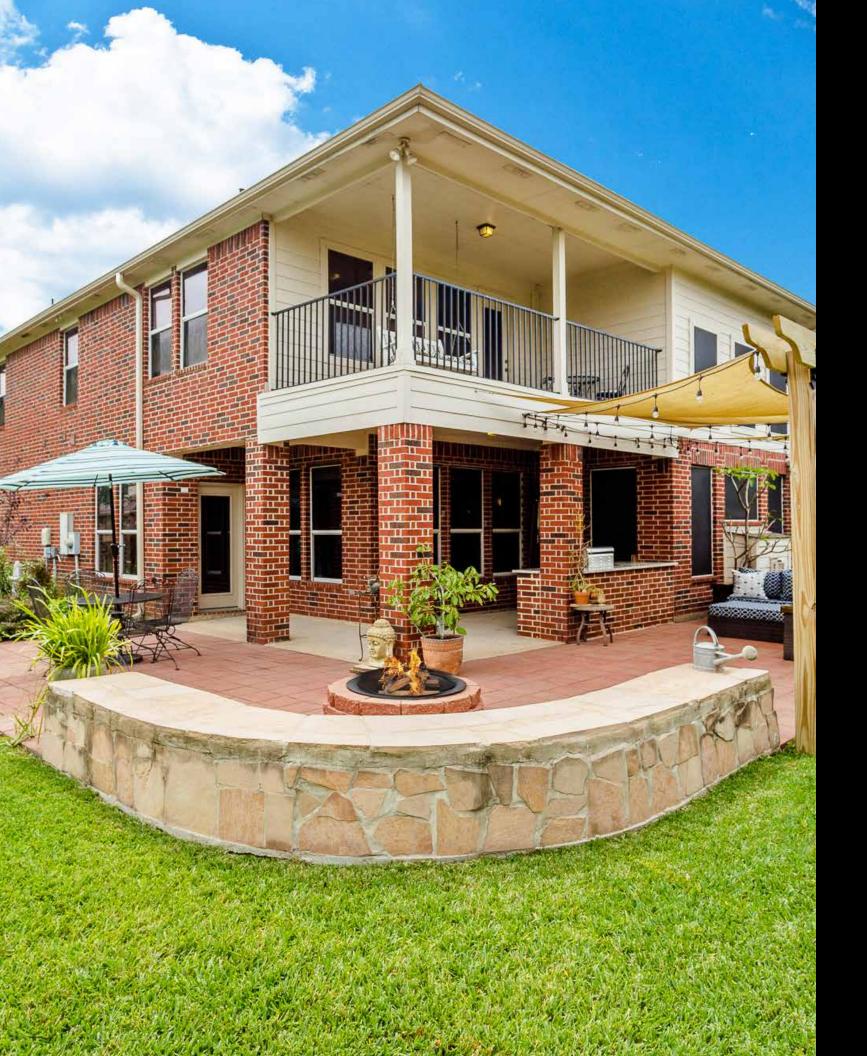

### PORCH

Extensive Back Porch is your own slice of paradise! Living Area extends to the great outdoors, with space for cozy lounging furniture, sitting under stylish and practical shade sails. Built-in Firepit is here to make memories, with generous seating for friends to gather around roasting marshmallows on summer nights. Outdoor Dining with panoramic views of the wonderful Back Property. Hosting neighborhood BBQ's will be no problem with this Outdoor Kitchen, highend propane Nexgrill is the star here, surrounded by hard surface countertops.

#### GAME DECK

Covered Game Deck is deeply shaded, the perfect spot to swing with a loved one or enjoy your favorite beverage on a nearby outdoor dining set.