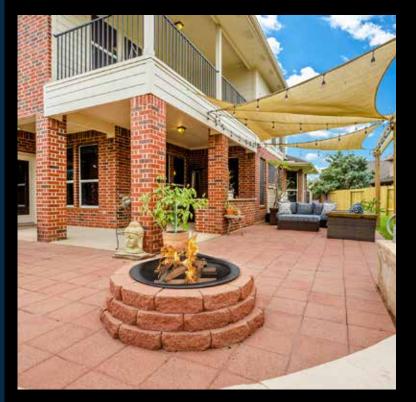

### PORCH

Extensive Back Porch is your own slice of paradise! Living Area extends to the great outdoors, with space for cozy lounging furniture, sitting under stylish and practical shade sails. Built-in Firepit is here to make memories, with generous seating for friends to gather around roasting marshmallows on summer nights. Outdoor Dining with panoramic views of the wonderful Back Property. Hosting neighborhood BBQ's will be no problem with this Outdoor Kitchen, highend propane Nexgrill is the star here, surrounded by hard surface countertops.