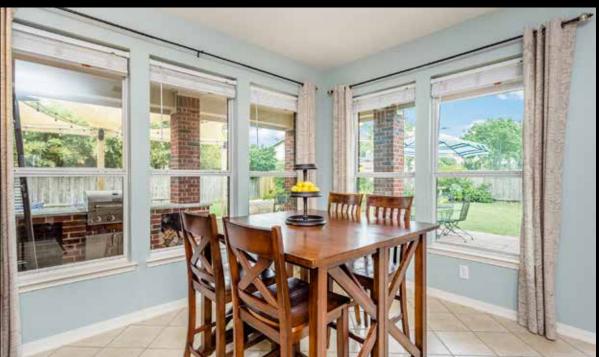

#### BREAKFAST

Breakfast Room is bathed in natural light from encompassing windows, offering unobstructed views of Back Property and creating an energizing environment.