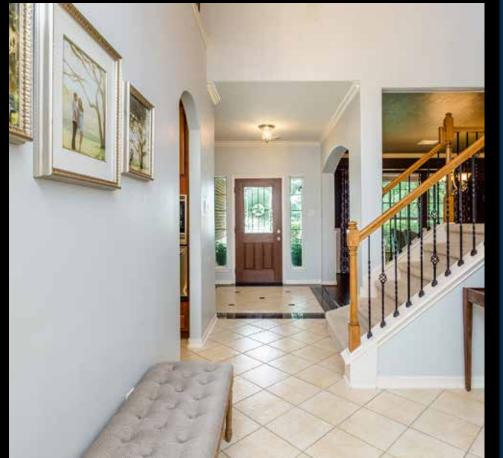

# FOYER

As guests enter this stunning home, an extending Foyer opens before them with clear sightlines through to the fantastic Family Room. Light and bright look back into the Foyer shows off the custom tiled flooring and crown moulding, giving off a stately entrance. Add your style with accent furniture pieces that accommodate your desires.