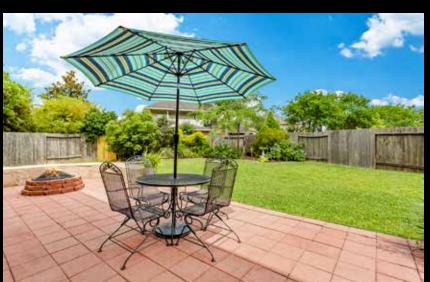

### PORCH

Extensive Back Porch is your own slice of paradise! Living Area extends to the great outdoors, with space for cozy lounging furniture, sitting under stylish and practical shade sails. Built-in Firepit is here to make memories, with generous seating for friends to gather around roasting marshmallows on summer nights. Outdoor Dining with panoramic views of the wonderful Back Property. Hosting neighborhood BBQ's will be no problem with this Outdoor Kitchen, highend propane Nexgrill is the star here, surrounded by hard surface countertops.