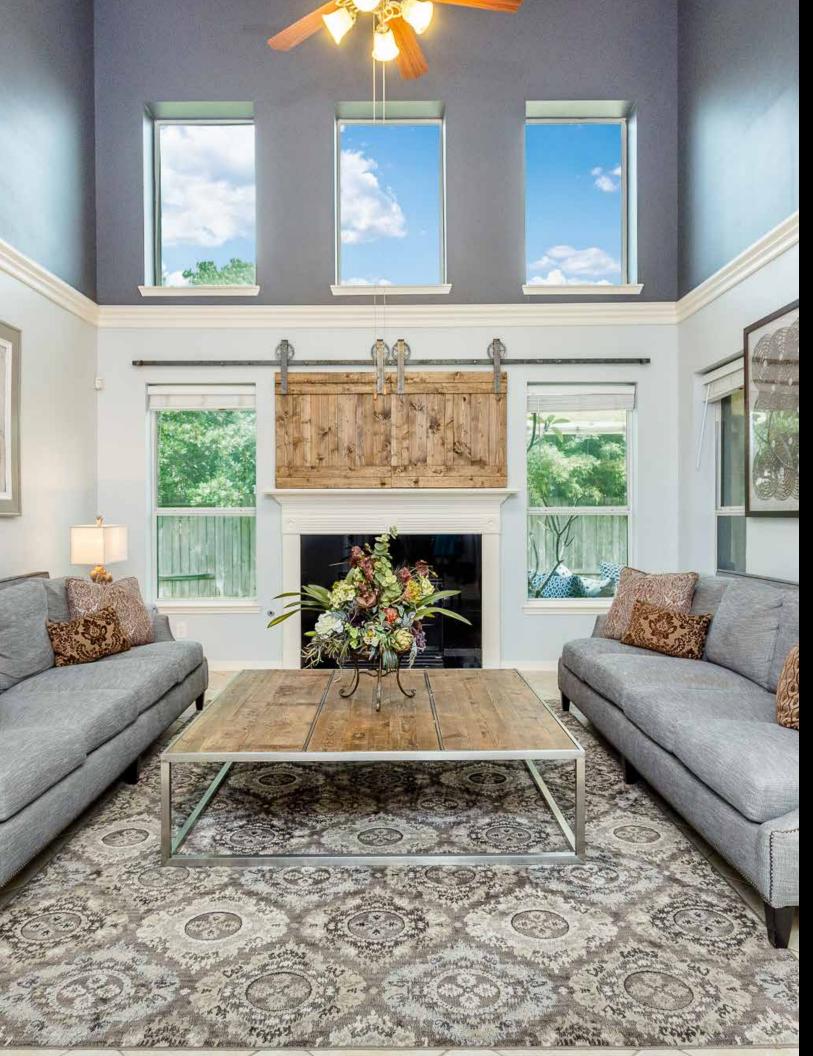

## FAMILY ROOM

You can't miss these soaring 18foot ceilings in the Family Room! The height of the room is accented with designer paint job and crown moulding. Wall of windows, allows for natural light to fill the space. From this view of the Family Room, you'll notice the area above gas log Fireplace that can be used to house up to a 65" television. Rustic barn doors give option to close, hiding TV from sight. TV and bracket are negotiable with home sale. Family Room is sure to be a gathering spot! Designed for relaxation and comfort, you'll find numerous options for seating configurations to enjoy conversation and fun with family and friends.