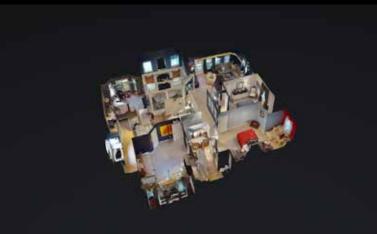

For a high-tech, 3-D tour of this home. Please scan the QR. In doing so, you will be able to see the actual floor plan along with a "dollhouse" view of the home. You will also be able to navigate thru the home with your mouse; going from room to room at your leisure with 360-degree views and from floor-to-ceiling. This enables you to take a complete tour of the home, from anywhere in the world. Amazing!