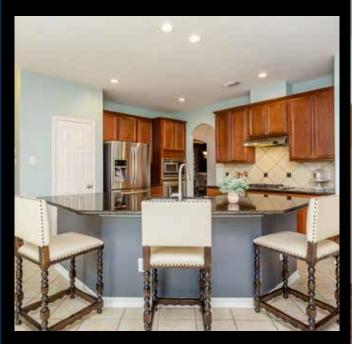

#### KITCHEN

The centerpiece of the Kitchen is the huge Island that is home to a Breakfast Bar that will comfortably seat four, an under-mount stainless steel sink, whisper quiet dishwasher and finished in designer level granite. Kitchen is appropriately appointed for whipping up family favorites, featuring GE gas cooktop, microwave and oven. French door refrigerator is negotiable with home sale. Rich toned cabinetry lines the Kitchen, providing ample storage and polished appeal. Dark granite countertops contrast beautifully against wood and allow the tile backsplash to pop.