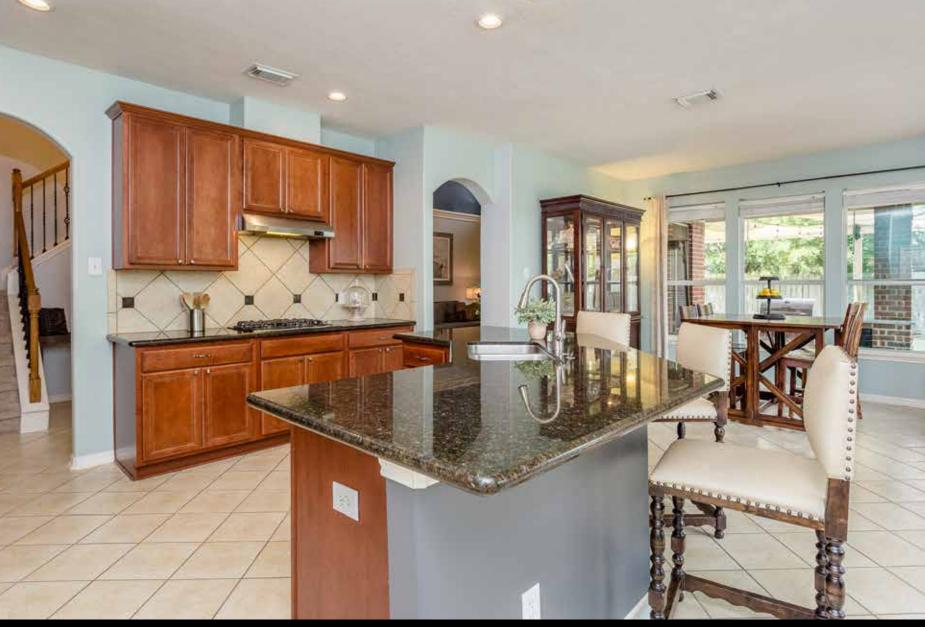

#### KITCHEN

The centerpiece of the Kitchen is the huge Island that is home to a Breakfast Bar that will comfortably seat four, an under-mount stainless steel sink, whisper quiet dishwasher and finished in designer level granite. Kitchen is appropriately appointed for whipping up family favorites, featuring GE gas cooktop, microwave and oven. French door refrigerator is negotiable with home sale. Rich toned cabinetry lines the Kitchen, providing ample storage and polished appeal. Dark granite countertops contrast beautifully against wood and allow the tile backsplash to pop.