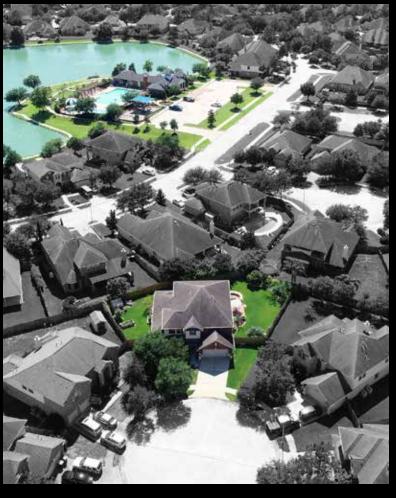

# BEAUTIFUL

ocated on quiet Cul-de-Sac and behind PRIVATE GATES, is where \_\_\_you will find this remarkable 2-Story that expertly extends the living outdoors with large covered front and back Porches, a huge covered Deck and extended Patio complete with Fire Pit and a raised Vegetable Garden. Inside is finely appointed with wood floors, beautiful granite, crown molding, wrought iron, and designer paints. Guests enter an extended Foyer with offset stair. Dining Room will whet the appetite with wainscoting and faux painted ceiling. Inspiring views in the Study. Dramatic 2-story Family Room has gas log fireplace, accent Barn Doors and creative wood trim. Spacious, light & bright Island Kitchen with gas cooktop, large Breakfast Bar and adjacent Sun Room. Remarkable Breakfast Room. Gorgeous Master Suite with raised ceiling. Versatile upstairs Gameroom accommodates both a full-size pool table, a Home Theater and direct access to covered Deck. Secondary Bedrooms will not disappoint!.