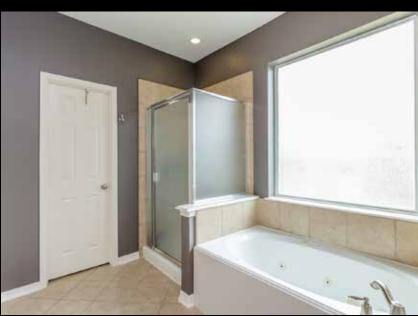

Mornings will be delightful in this generous Master Bath offering dual storage vanities topped with granite countertops and sconce lighting overhead. You'll also find 2 walk-in closet here. Jetted Tub, set beneath frosted seamless window, is the place to go to melt the cares of the day away. Neighboring walk-in Shower provides another great bathing option.