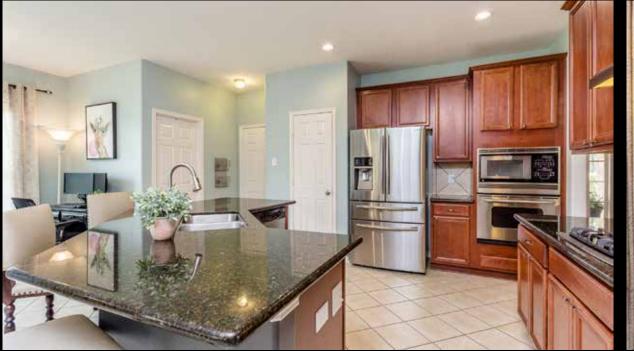

#### KITCHEN

The centerpiece of the Kitchen is the huge Island that is home to a Breakfast Bar that will comfortably seat four, an under-mount stainless steel sink, whisper quiet dishwasher and finished in designer level granite. Kitchen is appropriately appointed for whipping up family favorites, featuring GE gas cooktop, microwave and oven. French door refrigerator is negotiable with home sale. Rich toned cabinetry lines the Kitchen, providing ample storage and polished appeal. Dark granite countertops contrast beautifully against wood and allow the tile backsplash to pop.