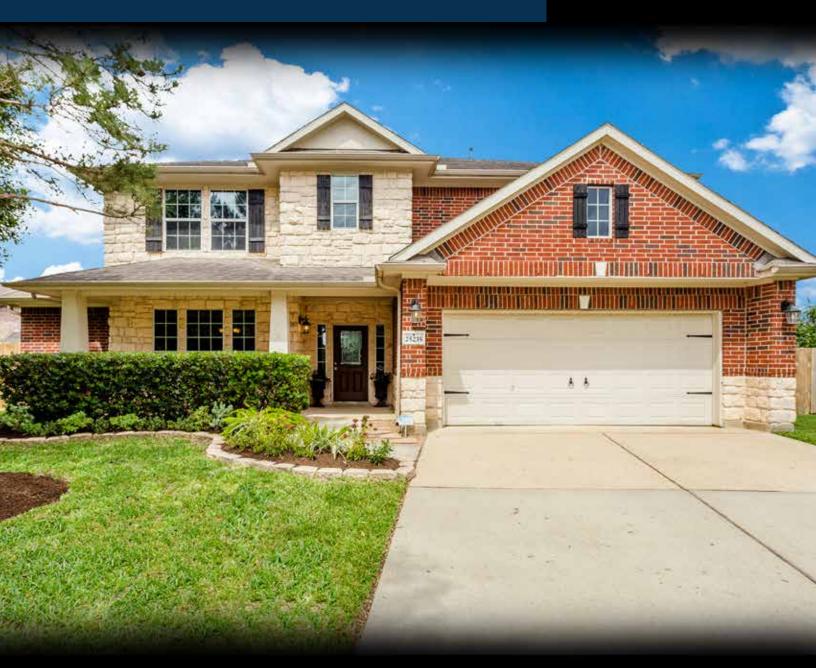

25235 Kelton Hills Lane • Westheimer Lakes

# BEAUTIFUL

ocated on quiet Cul-de-Sac and behind PRIVATE GATES, is where \_\_\_you will find this remarkable 2-Story that expertly extends the living outdoors with large covered front and back Porches, a huge covered Deck and extended Patio complete with Fire Pit and a raised Vegetable Garden. Inside is finely appointed with wood floors, beautiful granite, crown molding, wrought iron, and designer paints. Guests enter an extended Foyer with offset stair. Dining Room will whet the appetite with wainscoting and faux painted ceiling. Inspiring views in the Study. Dramatic 2-story Family Room has gas log fireplace, accent Barn Doors and creative wood trim. Spacious, light & bright Island Kitchen with gas cooktop, large Breakfast Bar and adjacent Sun Room. Remarkable Breakfast Room. Gorgeous Master Suite with raised ceiling. Versatile upstairs Gameroom accommodates both a full-size pool table, a Home Theater and direct access to covered Deck. Secondary Bedrooms will not disappoint!.