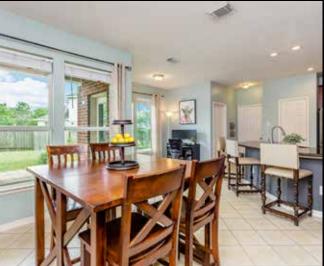

# SUN ROOM

Just off the Kitchen is a bonus Sunroom the perfect home for a desk or seating area. Inspiring views, calming color palette, and dash of sunlight will make any task more enjoyable.

#### KITCHEN

The centerpiece of the Kitchen is the huge Island that is home to a Breakfast Bar that will comfortably seat four, an under-mount stainless steel sink, whisper quiet dishwasher and finished in designer level granite. Kitchen is appropriately appointed for whipping up family favorites, featuring GE gas cooktop, microwave and oven. French door refrigerator is negotiable with home sale. Rich toned cabinetry lines the Kitchen, providing ample storage and polished appeal. Dark granite countertops contrast beautifully against wood and allow the tile backsplash to pop.

#### BREAKFAST

Breakfast Room is bathed in natural light from encompassing windows, offering unobstructed views of Back Property and creating an energizing environment.