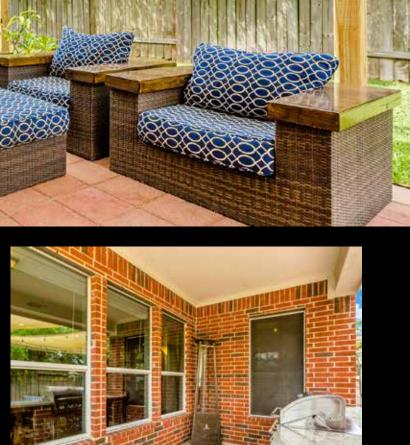

### PORCH

Extensive Back Porch is your own slice of paradise! Living Area extends to the great outdoors, with space for cozy lounging furniture, sitting under stylish and practical shade sails. Built-in Firepit is here to make memories, with generous seating for friends to gather around roasting marshmallows on summer nights. Outdoor Dining with panoramic views of the wonderful Back Property. Hosting neighborhood BBQ's will be no problem with this Outdoor Kitchen, highend propane Nexgrill is the star here, surrounded by hard surface countertops.