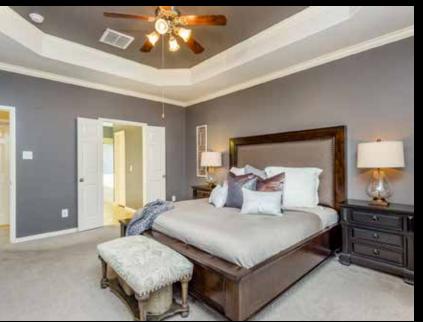

#### MASTER SUITE

Main level Master Suite is designed to be a retreat from the business of the day, featuring high ceilings, and custom paint in a romantic color palette all trimmed in crown moulding. Space for a Sitting Area is provided in front of the trio of bayed windows. Plenty of wall space in the Master Bed for any furniture set, plush wall-to-wall carpeting adds extra helping of comfort. Double doors open to fabulous En Suite Bath.