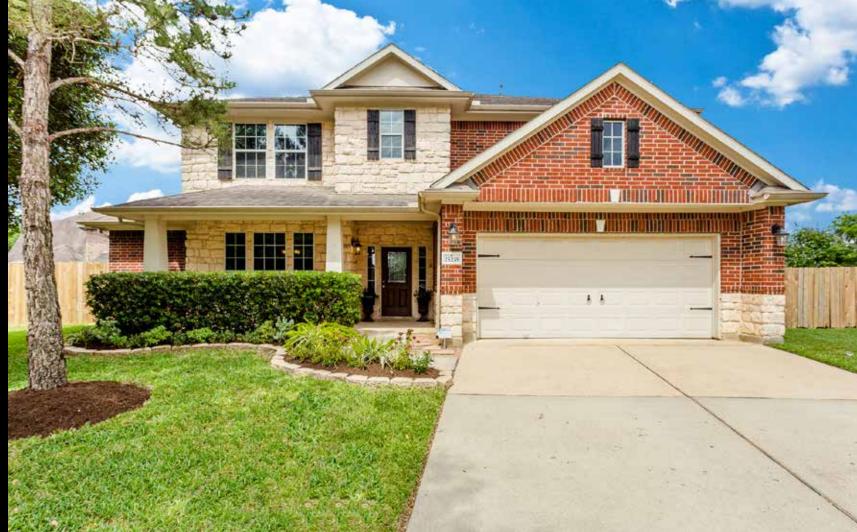

25235 Kelton Hills Lane • Westheimer Lakes

# BEAUTIFUL

ocated on quiet Cul-de-Sac and behind PRIVATE GATES, is where \_\_\_you will find this remarkable 2-Story that expertly extends the living outdoors with large covered front and back Porches, a huge covered Deck and extended Patio complete with Fire Pit and a raised Vegetable Garden. Inside is finely appointed with wood floors, beautiful granite, crown molding, wrought iron, and designer paints. Guests enter an extended Foyer with offset stair. Dining Room will whet the appetite with wainscoting and faux painted ceiling. Inspiring views in the Study. Dramatic 2-story Family Room has gas log fireplace, accent Barn Doors and creative wood trim. Spacious, light & bright Island Kitchen with gas cooktop, large Breakfast Bar and adjacent Sun Room. Remarkable Breakfast Room. Gorgeous Master Suite with raised ceiling. Versatile upstairs Gameroom accommodates both a full-size pool table, a Home Theater and direct access to covered Deck. Secondary Bedrooms will not disappoint!.