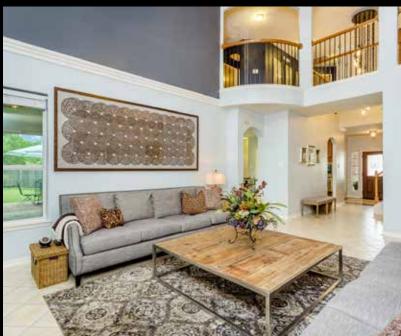

## FAMILY ROOM

You can't miss these soaring 18foot ceilings in the Family Room! The height of the room is accented with designer paint job and crown moulding. Wall of windows, allows for natural light to fill the space. From this view of the Family Room, you'll notice the area above gas log Fireplace that can be used to house up to a 65" television. Rustic barn doors give option to close, hiding TV from sight. TV and bracket are negotiable with home sale. Family Room is sure to be a gathering spot! Designed for relaxation and comfort, you'll find numerous options for seating configurations to enjoy conversation and fun with family and friends.