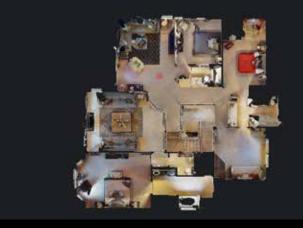

For a high-tech, 3-D tour of this home. Please scan the QR. In doing so, you will be able to see the actual floor plan along with a "dollhouse" view of the home. You will also be able to navigate thru the home with your mouse; going from room to room at your leisure with 360-degree views and from floor-to-ceiling. This enables you to take a complete tour of the home, from anywhere in the world. Amazing!