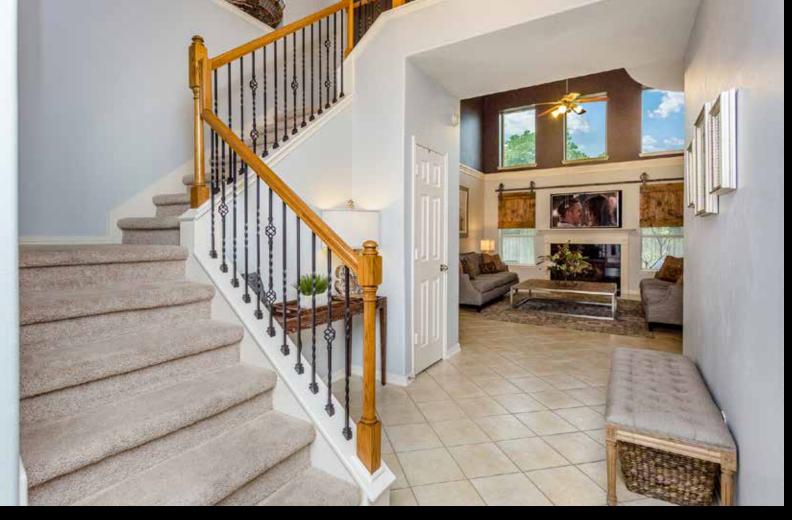

# FOYER

As guests enter this stunning home, an extending Foyer opens before them with clear sightlines through to the fantastic Family Room. Light and bright look back into the Foyer shows off the custom tiled flooring and crown moulding, giving off a stately entrance. Add your style with accent furniture pieces that accommodate your desires.

## FAMILY ROOM

You can't miss these soaring 18foot ceilings in the Family Room! The height of the room is accented with designer paint job and crown moulding. Wall of windows, allows for natural light to fill the space. From this view of the Family Room, you'll notice the area above gas log Fireplace that can be used to house up to a 65" television. Rustic barn doors give option to close, hiding TV from sight. TV and bracket are negotiable with home sale. Family Room is sure to be a gathering spot! Designed for relaxation and comfort, you'll find numerous options for seating configurations to enjoy conversation and fun with family and friends.