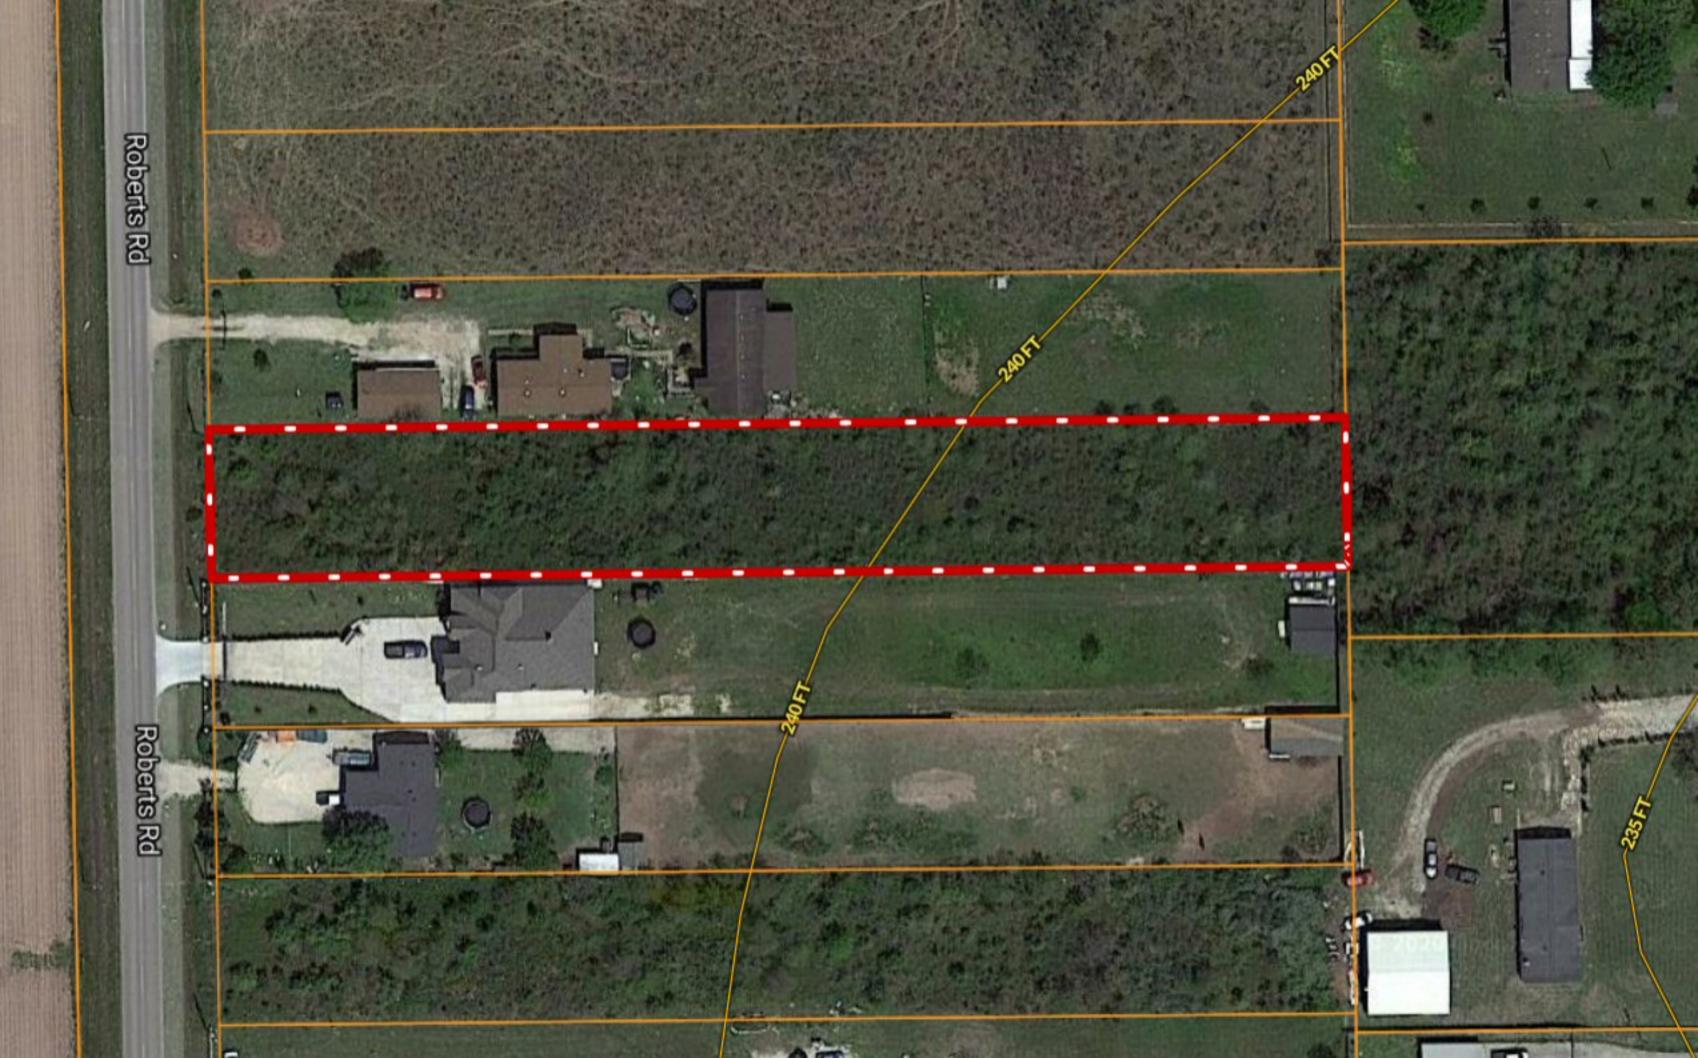

## \*\*\* ONE-ACRE \*\*\* Lot 19A Roberts Rd ~ Hockley TX

Copyright © and (P) 1988–2010 Microsoft Corporation and/or its suppliers. All rights reserved. http://www.microsoft.com/mappoint/
Certain mapping and direction data © 2010 NAVTEQ. All rights reserved. The Data for areas of Canada includes information taken with permission from Canadian authorities, including: © Her Majesty the Queen in Right of Canada, © Queen's Printer for Ontario. NAVTEQ and
NAVTEQ ON BOARD are trademarks of NAVTEQ. © 2010 Tele Atlas North America, Inc. All rights reserved. Tele Atlas and Tele Atlas North America are trademarks of Tele Atlas, Inc. © 2010 by Applied Geographic Systems. All rights reserved.