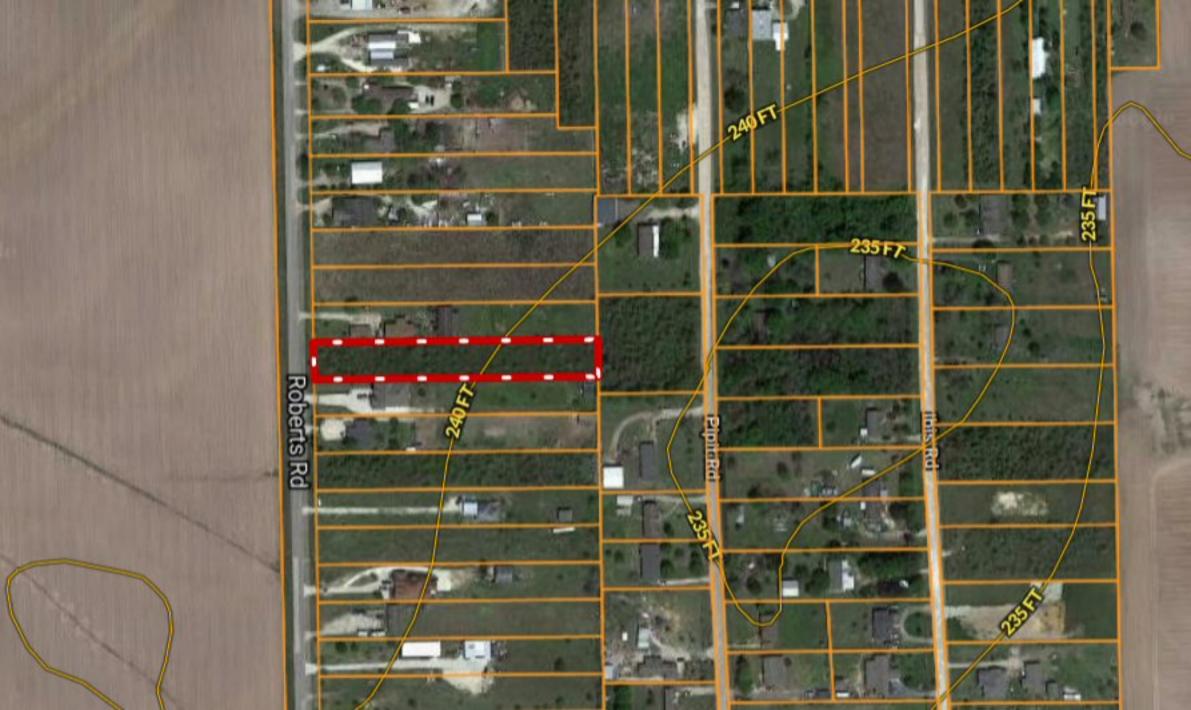

## \*\*\* ONE-ACRE \*\*\* Lot 19A Roberts Rd ~ Hockley TX

Copyright © and (P) 1988–2010 Microsoft Corporation and/or its suppliers. All rights reserved. http://www.microsoft.com/mappoint/
Certain mapping and direction data © 2010 NAVTEQ. All rights reserved. The Data for areas of Canada includes information taken with permission from Canadian authorities, including: © Her Majesty the Queen in Right of Canada, © Queen's Printer for Ontario. NAVTEQ and
NAVTEQ ON BOARD are trademarks of NAVTEQ. © 2010 Tele Atlas North America, Inc. All rights reserved. Tele Atlas and Tele Atlas North America are trademarks of Tele Atlas, Inc. © 2010 by Applied Geographic Systems. All rights reserved.