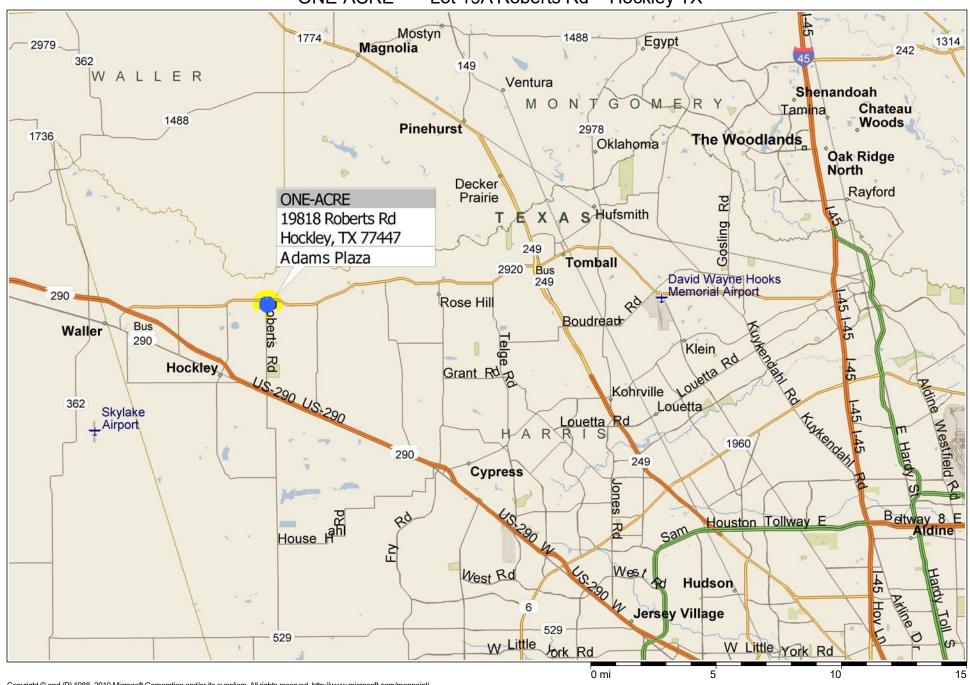

## \*\*\* ONE-ACRE \*\*\* Lot 19A Roberts Rd ~ Hockley TX

Copyright © and (P) 1988–2010 Microsoft Corporation and/or its suppliers. All rights reserved. http://www.microsoft.com/mappoint/
Certain mapping and direction data © 2010 NAVTEQ. All rights reserved. The Data for areas of Canada includes information taken with permission from Canadian authorities, including: © Her Majesty the Queen in Right of Canada, © Queen's Printer for Ontario. NAVTEQ and
NAVTEQ ON BOARD are trademarks of NAVTEQ. © 2010 Tele Atlas North America, Inc. All rights reserved. Tele Atlas and Tele Atlas North America are trademarks of Tele Atlas, Inc. © 2010 by Applied Geographic Systems. All rights reserved.