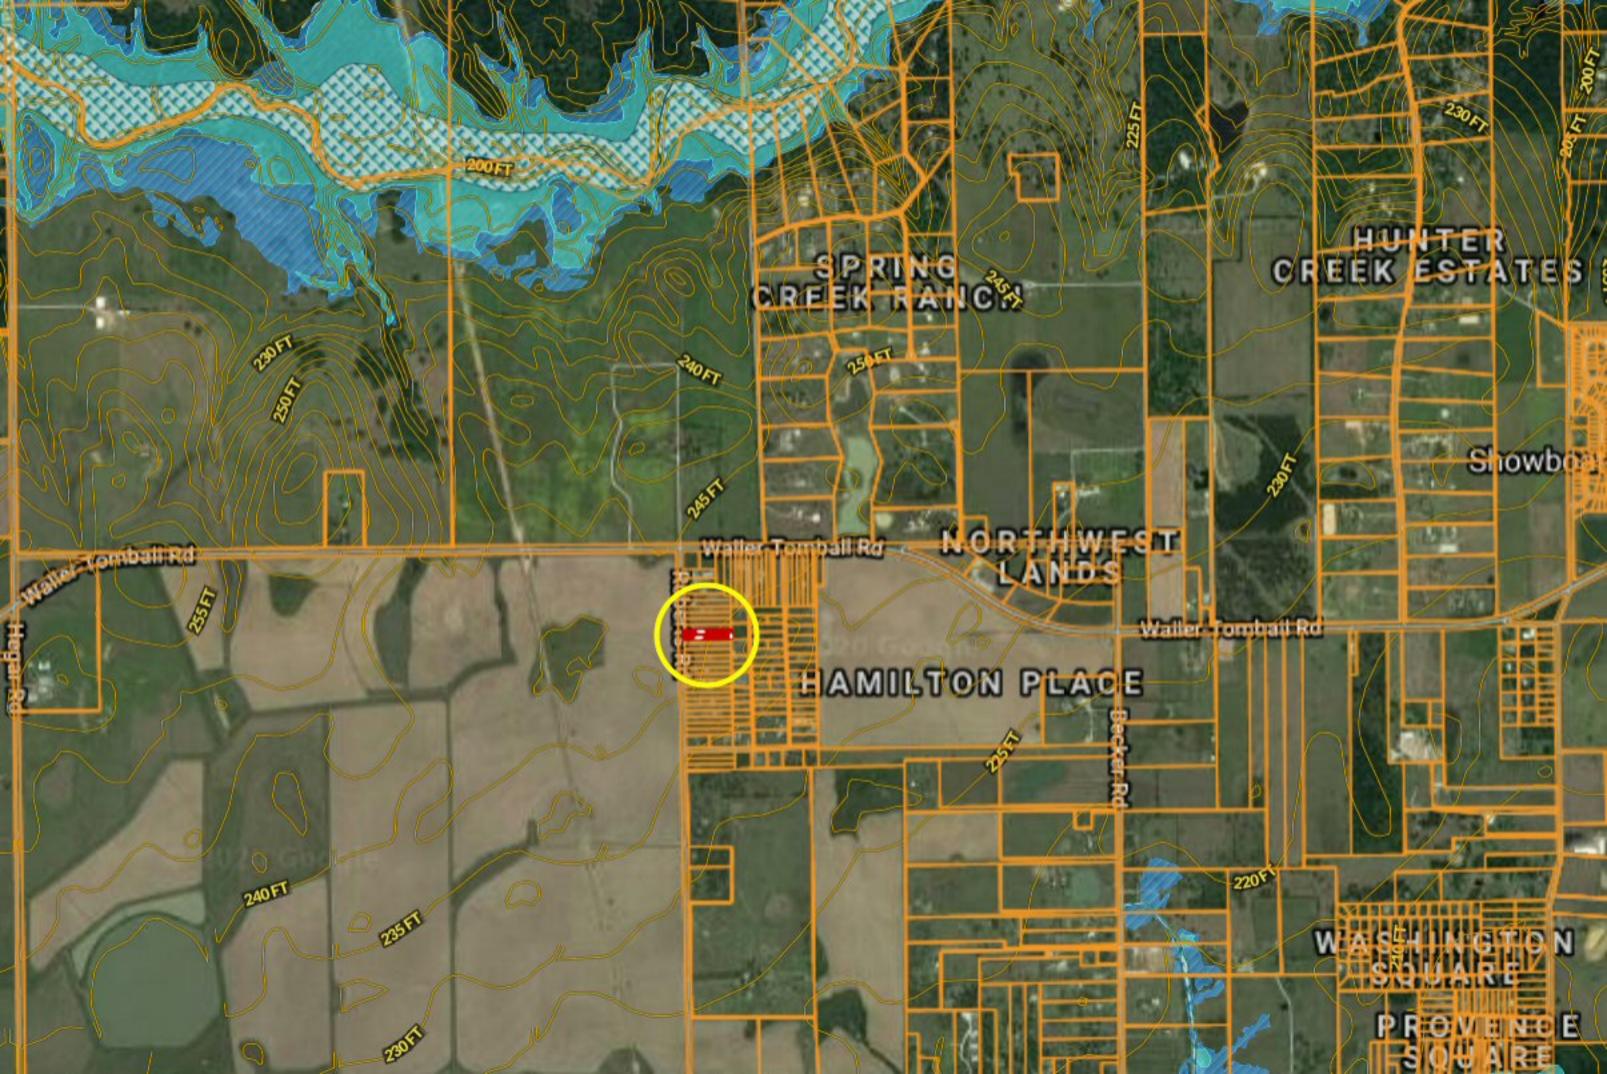

## \*\*\* ONE-ACRE \*\*\* Lot 19A Roberts Rd ~ Hockley TX

Copyright © and (P) 1988–2010 Microsoft Corporation and/or its suppliers. All rights reserved. http://www.microsoft.com/mappoint/
Certain mapping and direction data © 2010 NAVTEQ. All rights reserved. The Data for areas of Canada includes information taken with permission from Canadian authorities, including: © Her Majesty the Queen in Right of Canada, © Queen's Printer for Ontario. NAVTEQ and
NAVTEQ ON BOARD are trademarks of NAVTEQ. © 2010 Tele Atlas North America, Inc. All rights reserved. Tele Atlas and Tele Atlas North America are trademarks of Tele Atlas, Inc. © 2010 by Applied Geographic Systems. All rights reserved.