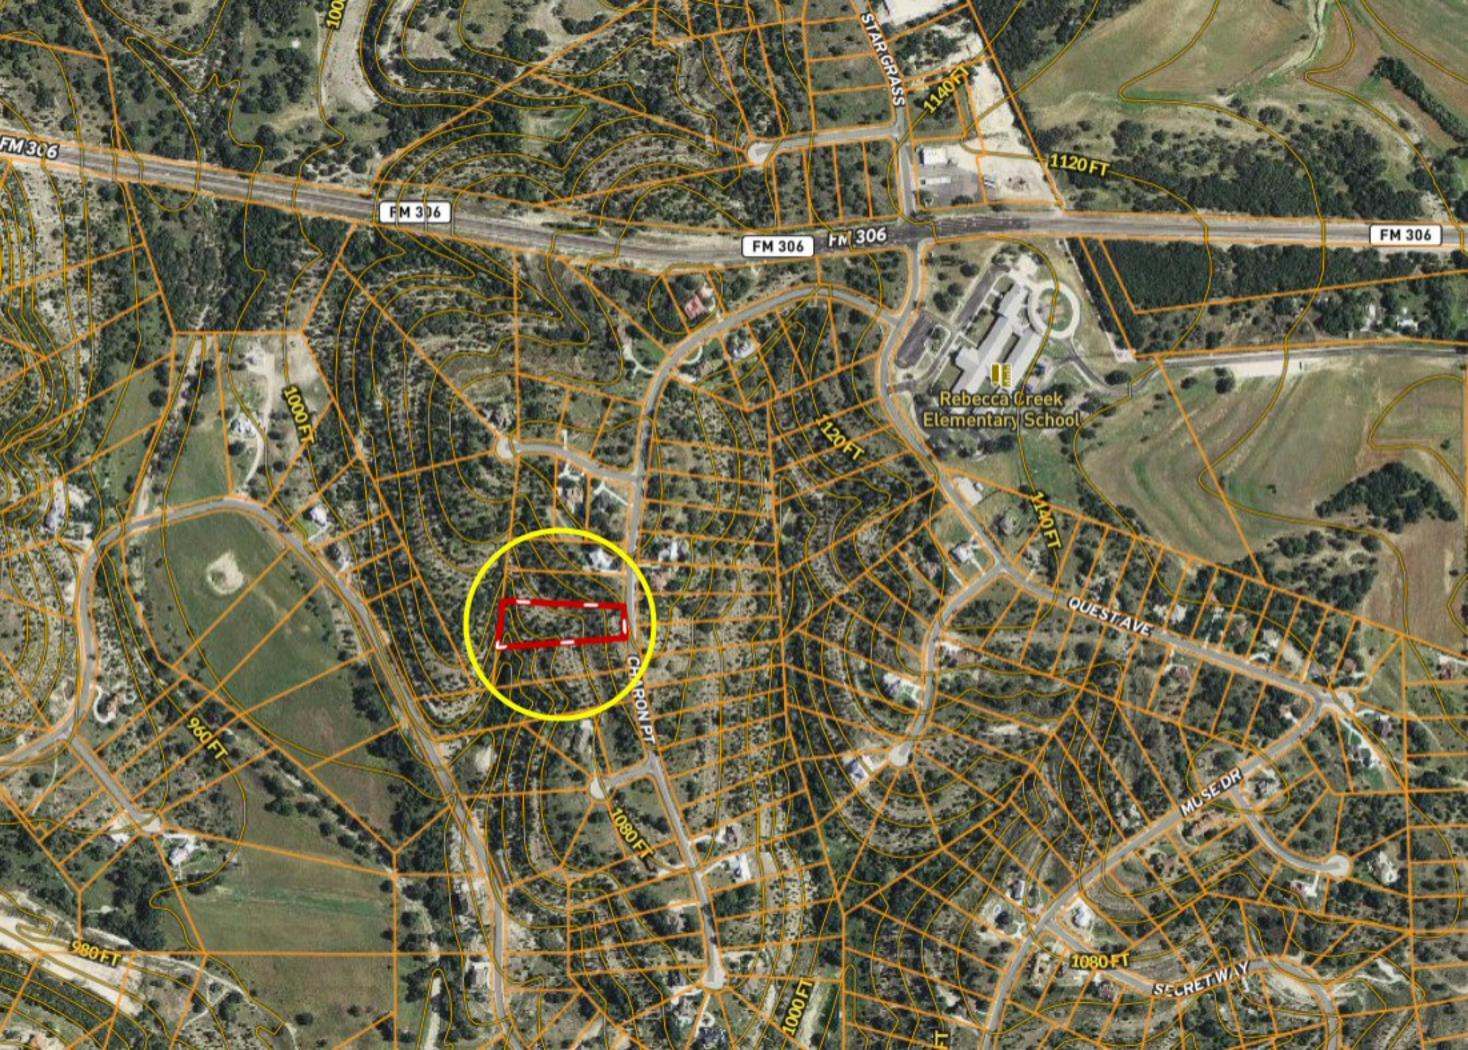

\*\* TWO ACRES \*\* 238 Charon Pt ( Lot 280 ) ~ Mystic Shores

Copyright © and (P) 1988–2010 Microsoft Corporation and/or its suppliers. All rights reserved. http://www.microsoft.com/mappoint/
Certain mapping and direction data © 2010 NAVTEQ. All rights reserved. The Data for areas of Canada includes information taken with permission from Canadian authorities, including: © Her Majesty the Queen in Right of Canada, © Queen's Printer for Ontario. NAVTEQ and NAVTEQ ON BOARD are trademarks of NAVTEQ. © 2010 Tele Atlas North America, Inc. All rights reserved. Tele Atlas and Tele Atlas North America are trademarks of Tele Atlas, Inc. © 2010 by Applied Geographic Systems. All rights reserved.