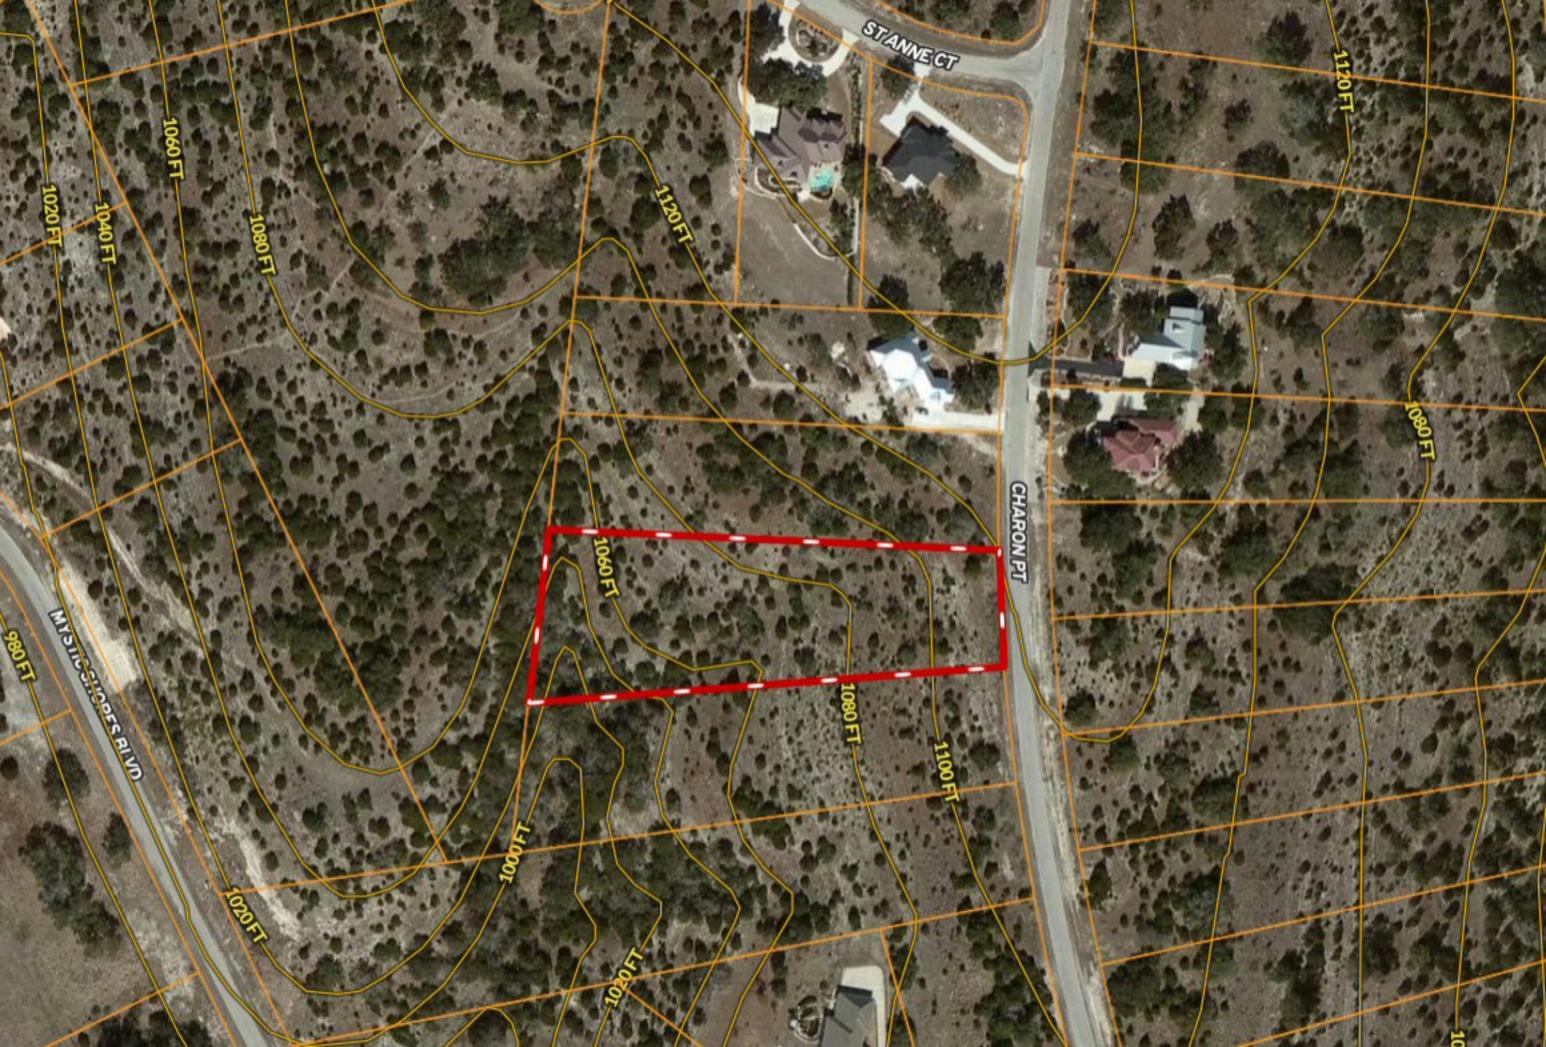

\*\* TWO ACRES \*\* 238 Charon Pt ( Lot 280 ) ~ Mystic Shores

Copyright © and (P) 1988–2010 Microsoft Corporation and/or its suppliers. All rights reserved. http://www.microsoft.com/mappoint/
Certain mapping and direction data © 2010 NAVTEQ. All rights reserved. The Data for areas of Canada includes information taken with permission from Canadian authorities, including: © Her Majesty the Queen in Right of Canada, © Queen's Printer for Ontario. NAVTEQ and NAVTEQ ON BOARD are trademarks of NAVTEQ. © 2010 Tele Atlas North America, Inc. All rights reserved. Tele Atlas and Tele Atlas North America are trademarks of Tele Atlas, Inc. © 2010 by Applied Geographic Systems. All rights reserved.