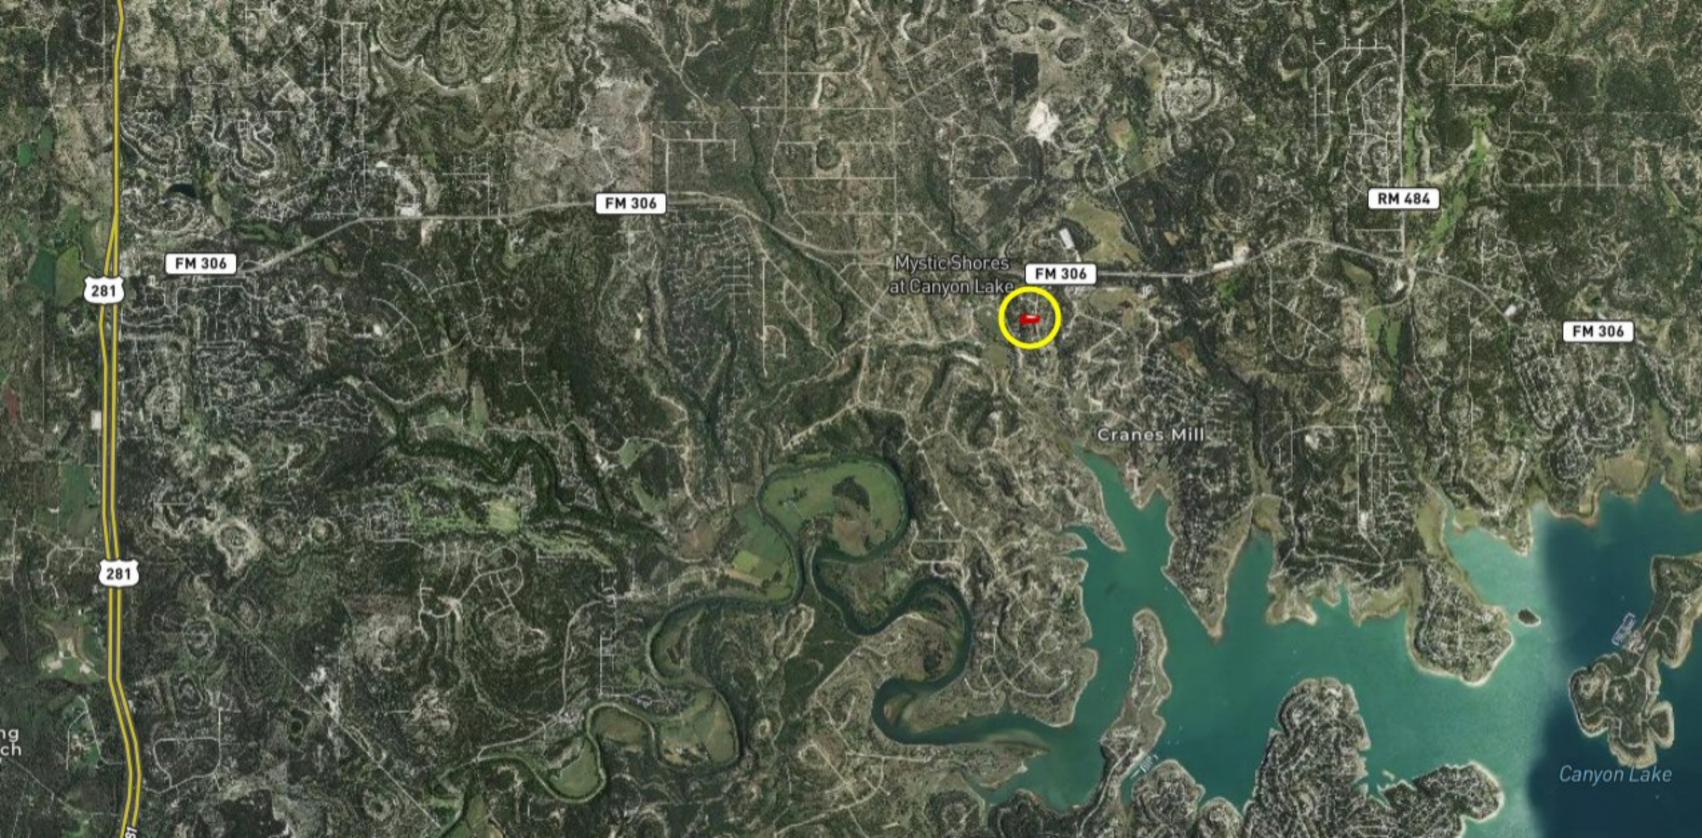

\*\* TWO ACRES \*\* 238 Charon Pt ( Lot 280 ) ~ Mystic Shores

Copyright © and (P) 1988–2010 Microsoft Corporation and/or its suppliers. All rights reserved. http://www.microsoft.com/mappoint/
Certain mapping and direction data © 2010 NAVTEQ. All rights reserved. The Data for areas of Canada includes information taken with permission from Canadian authorities, including: © Her Majesty the Queen in Right of Canada, © Queen's Printer for Ontario. NAVTEQ and NAVTEQ ON BOARD are trademarks of NAVTEQ. © 2010 Tele Atlas North America, Inc. All rights reserved. Tele Atlas and Tele Atlas North America are trademarks of Tele Atlas, Inc. © 2010 by Applied Geographic Systems. All rights reserved.