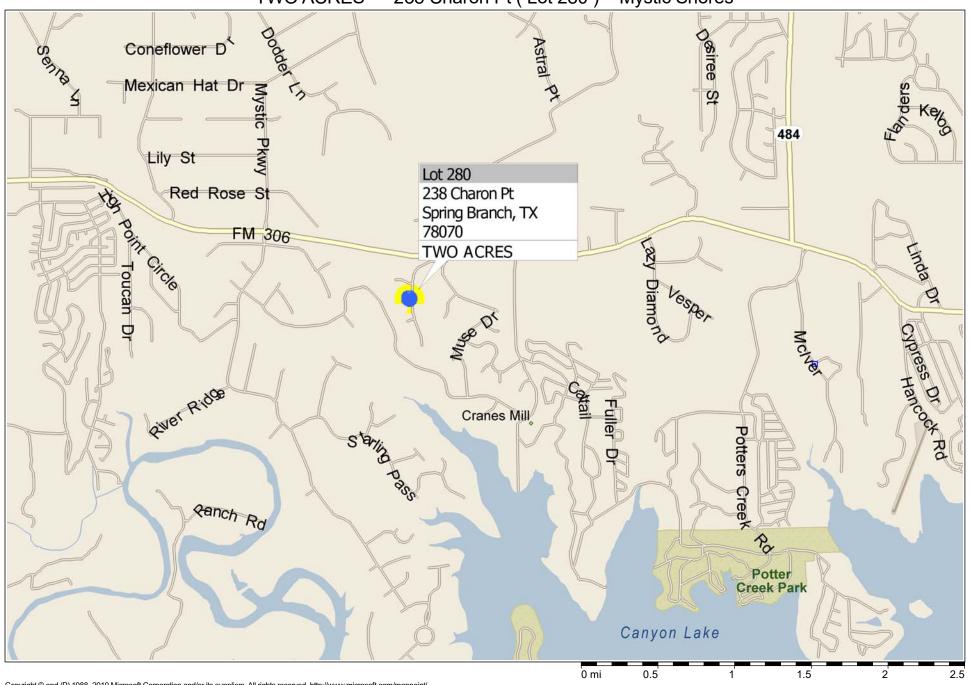

\*\* TWO ACRES \*\* 238 Charon Pt ( Lot 280 ) ~ Mystic Shores

Copyright © and (P) 1988–2010 Microsoft Corporation and/or its suppliers. All rights reserved. http://www.microsoft.com/mappoint/
Certain mapping and direction data © 2010 NAVTEQ. All rights reserved. The Data for areas of Canada includes information taken with permission from Canadian authorities, including: © Her Majesty the Queen in Right of Canada, © Queen's Printer for Ontario. NAVTEQ and NAVTEQ ON BOARD are trademarks of NAVTEQ. © 2010 Tele Atlas North America, Inc. All rights reserved. Tele Atlas and Tele Atlas North America are trademarks of Tele Atlas, Inc. © 2010 by Applied Geographic Systems. All rights reserved.