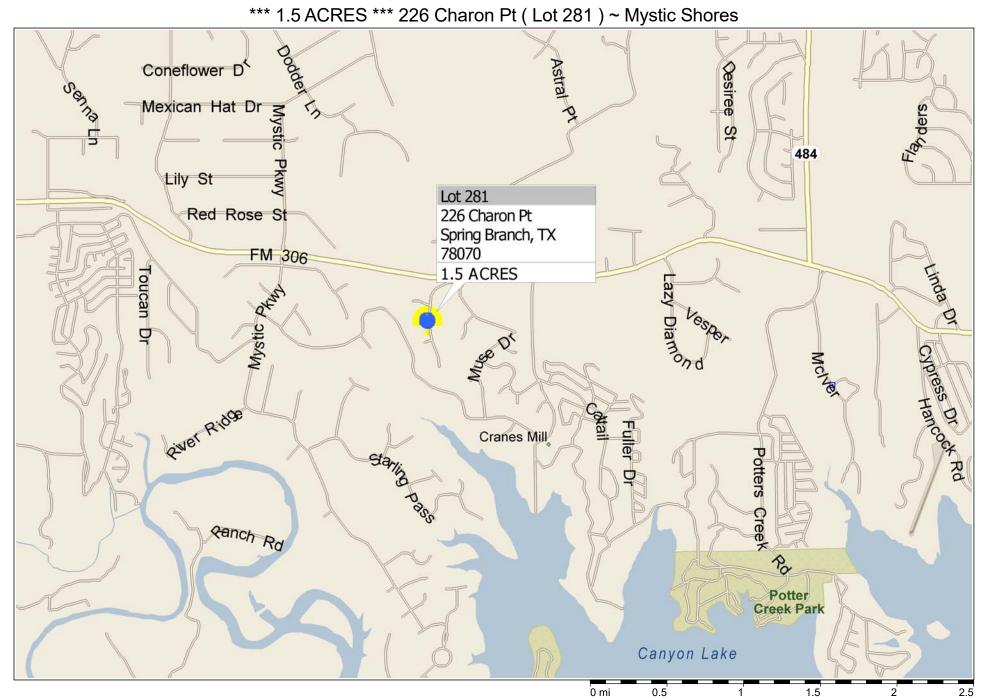

Mystic Shores at Canyon Lake

Cranes Mill

The Peninsula at Mystic Shores FM 306