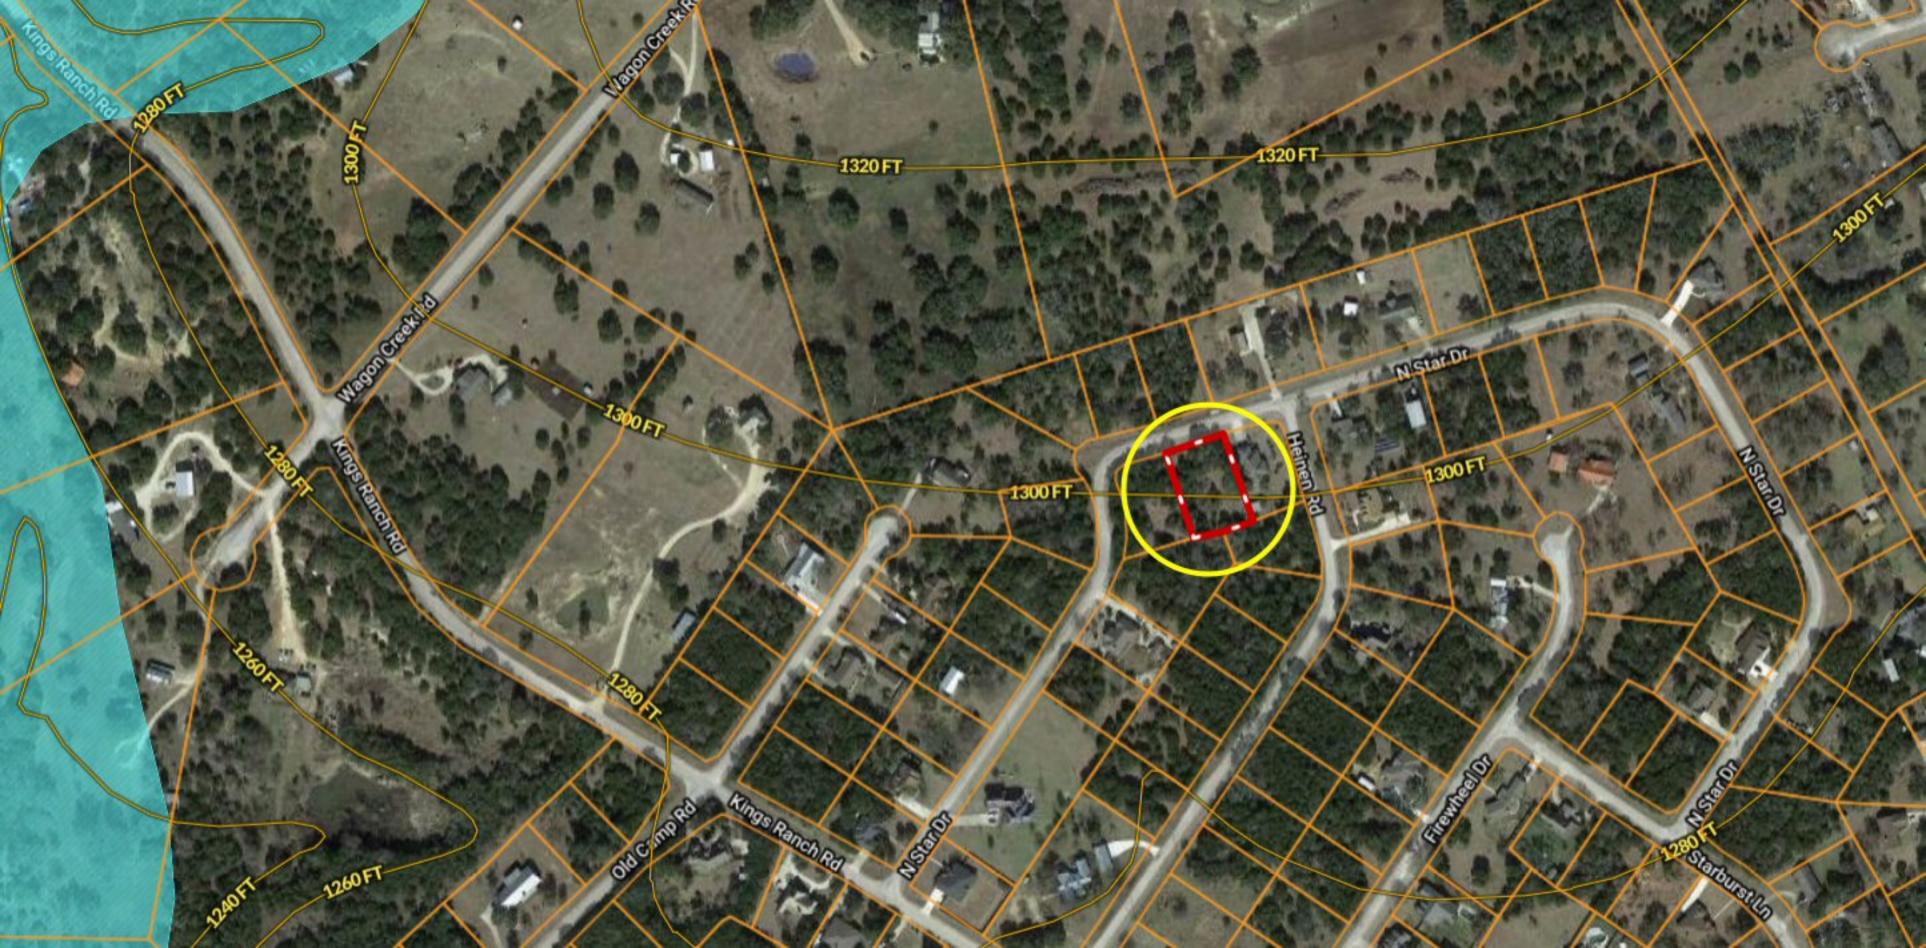

## \*\*\* HALF-ACRE \*\*\* Lot 19 N Star Dr ~ Bandera River Ranch

Copyright © and (P) 1988–2010 Microsoft Corporation and/or its suppliers. All rights reserved. http://www.microsoft.com/mappoint/
Certain mapping and direction data © 2010 NAVTEQ. All rights reserved. The Data for areas of Canada includes information taken with permission from Canadian authorities, including: © Her Majesty the Queen in Right of Canada, © Queen's Printer for Ontario. NAVTEQ and NAVTEQ ON BOARD are trademarks of NAVTEQ. © 2010 Tele Atlas North America, Inc. All rights reserved. Tele Atlas and Tele Atlas North America are trademarks of Tele Atlas, Inc. © 2010 by Applied Geographic Systems. All rights reserved.