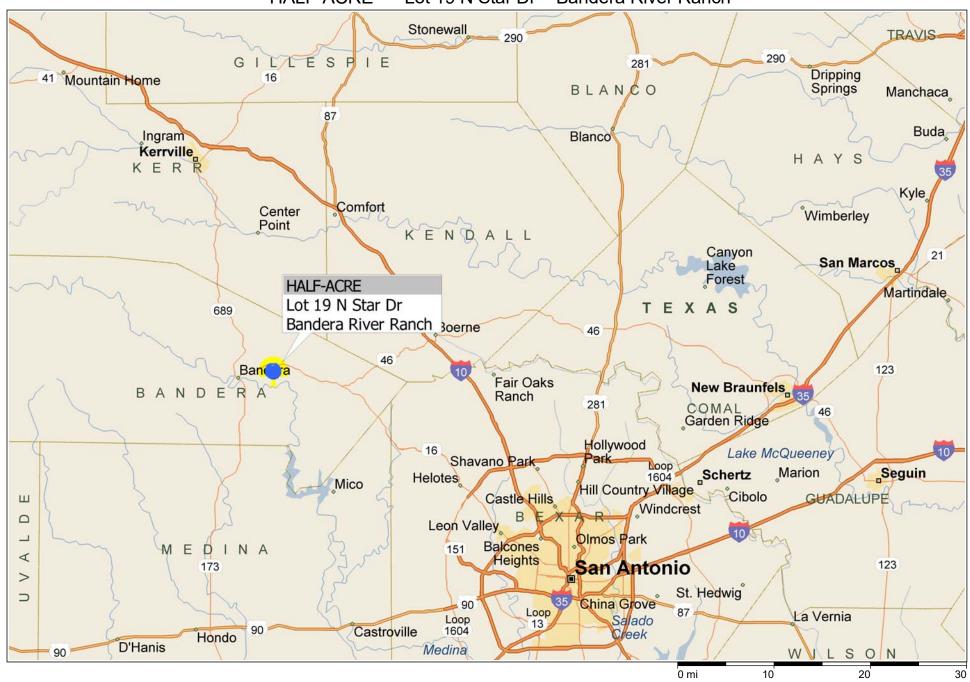

## \*\*\* HALF-ACRE \*\*\* Lot 19 N Star Dr ~ Bandera River Ranch

Copyright © and (P) 1988–2010 Microsoft Corporation and/or its suppliers. All rights reserved. http://www.microsoft.com/mappoint/
Certain mapping and direction data © 2010 NAVTEQ. All rights reserved. The Data for areas of Canada includes information taken with permission from Canadian authorities, including: © Her Majesty the Queen in Right of Canada, © Queen's Printer for Ontario. NAVTEQ and NAVTEQ ON BOARD are trademarks of NAVTEQ. © 2010 Tele Atlas North America, Inc. All rights reserved. Tele Atlas and Tele Atlas North America are trademarks of Tele Atlas, Inc. © 2010 by Applied Geographic Systems. All rights reserved.