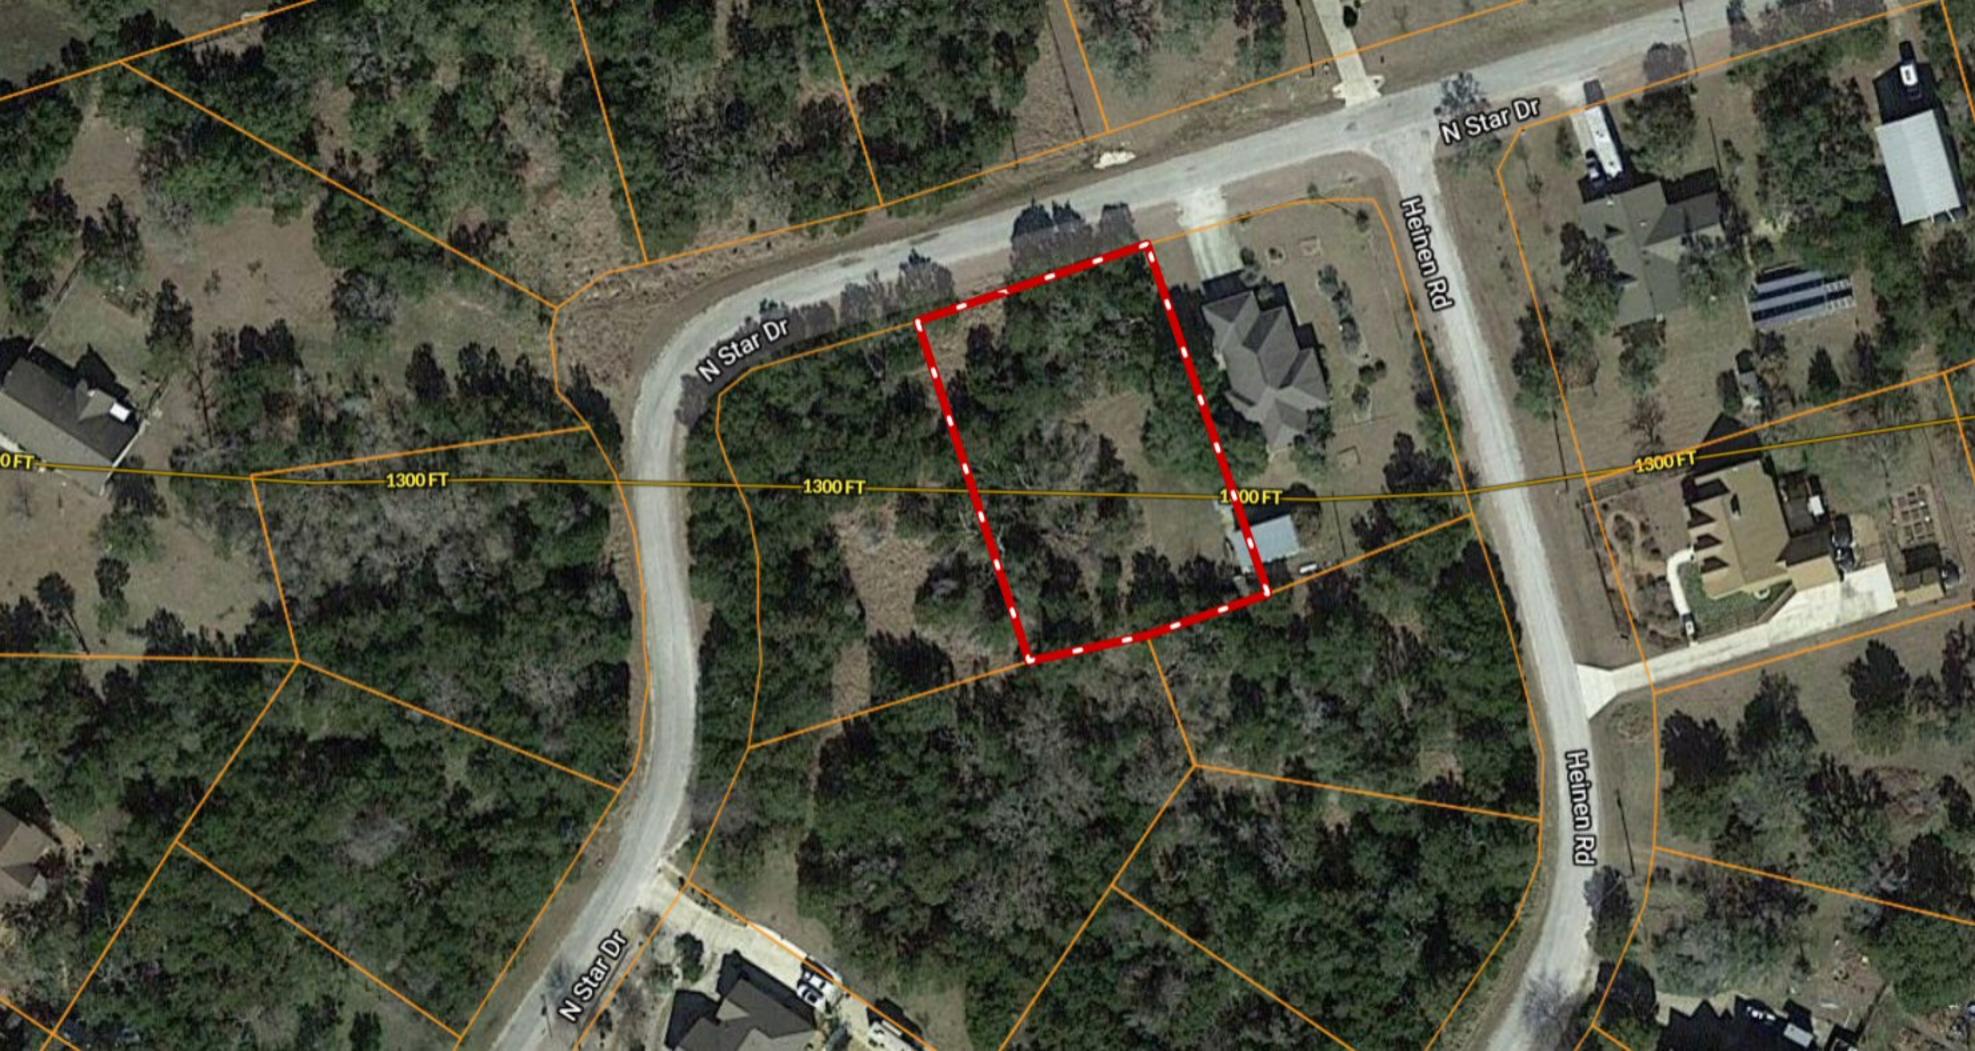

## \*\*\* HALF-ACRE \*\*\* Lot 19 N Star Dr ~ Bandera River Ranch

Copyright © and (P) 1988–2010 Microsoft Corporation and/or its suppliers. All rights reserved. http://www.microsoft.com/mappoint/
Certain mapping and direction data © 2010 NAVTEQ. All rights reserved. The Data for areas of Canada includes information taken with permission from Canadian authorities, including: © Her Majesty the Queen in Right of Canada, © Queen's Printer for Ontario. NAVTEQ and NAVTEQ ON BOARD are trademarks of NAVTEQ. © 2010 Tele Atlas North America, Inc. All rights reserved. Tele Atlas and Tele Atlas North America are trademarks of Tele Atlas, Inc. © 2010 by Applied Geographic Systems. All rights reserved.