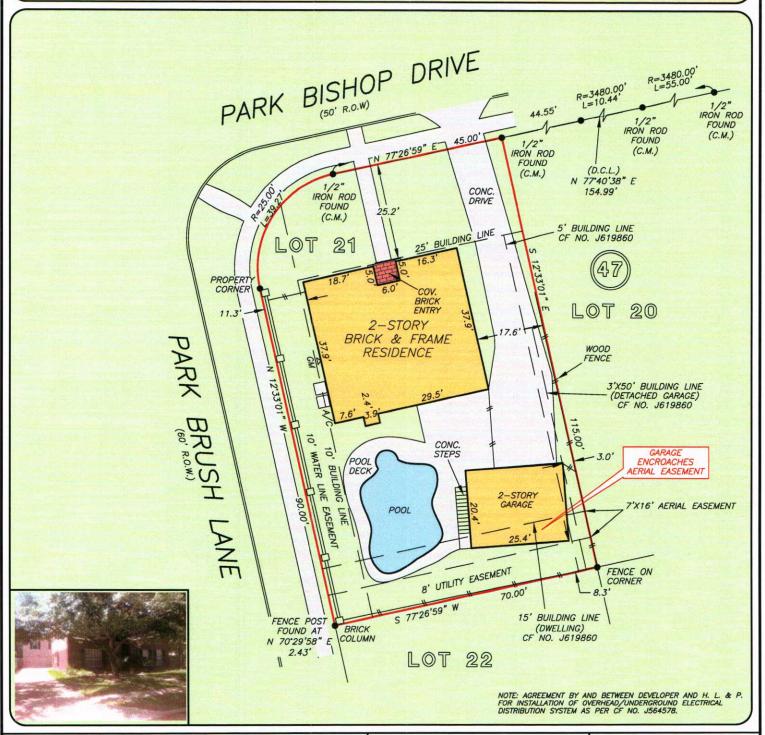

GF NO. 1413432 FRONTIER TITLE ADDRESS: 21327 PARK BISHOP DRIVE KATY, TEXAS 77450 BORROWER: CHRISTOPHER GILBERT BAILEY AND SHELLEY MARIE BAILEY

## LOT 21, BLOCK 47 MEMORIAL PARKWAY, SECTION 14

ACCORDING TO THE MAP OR PLAT THEREOF RECORDED RECORDED IN VOLUME 324, PAGE 84 OF THE OF HARRIS COUNTY, TEXAS

THIS PROPERTY DOES NOT LIE WITHIN THE 100 YEAR FLOOD PLAIN AS PER FIRM PANEL NO. 48201C 0615 L MAP REVISION: 06/18/07 ZONE X BASED ONLY ON VISUAL EXAMINATION OF MAPS. INACCURACIES OF FEMA MAPS PREVENT EXACT DETERMINATION WITHOUT DETAILED FIELD STUDY

A SUBSURFACE INVESTIGATION WAS BEYOND THE SCOPE OF THIS SURVEY

D.C.L. = DIRECTIONAL CONTROL LINE RECORD BEARING: VOL. 324, PG. 84, H.C.M.R.

I HEREBY CERTIFY THAT THIS SURVEY WAS MADE ON THE GROUND, THAT THIS PLAT CORRECTLY REPRESENTS THE FACTS FOUND AT THE TIME OF SURVEY AND THAT THERE ARE NO ENCROACHMENTS APPARENT ON THE GROUND, EXCEPT AS SHOWN HEREON, THIS SURVEY IS CERTIFIED FOR THIS TRANSACTION ONLY AND ABSTRACTING PROVIDED IN THE ABOVE REFERENCED TITLE COMMITMENT WAS RELIED UPON IN PREPARATION OF THIS SURVEY.