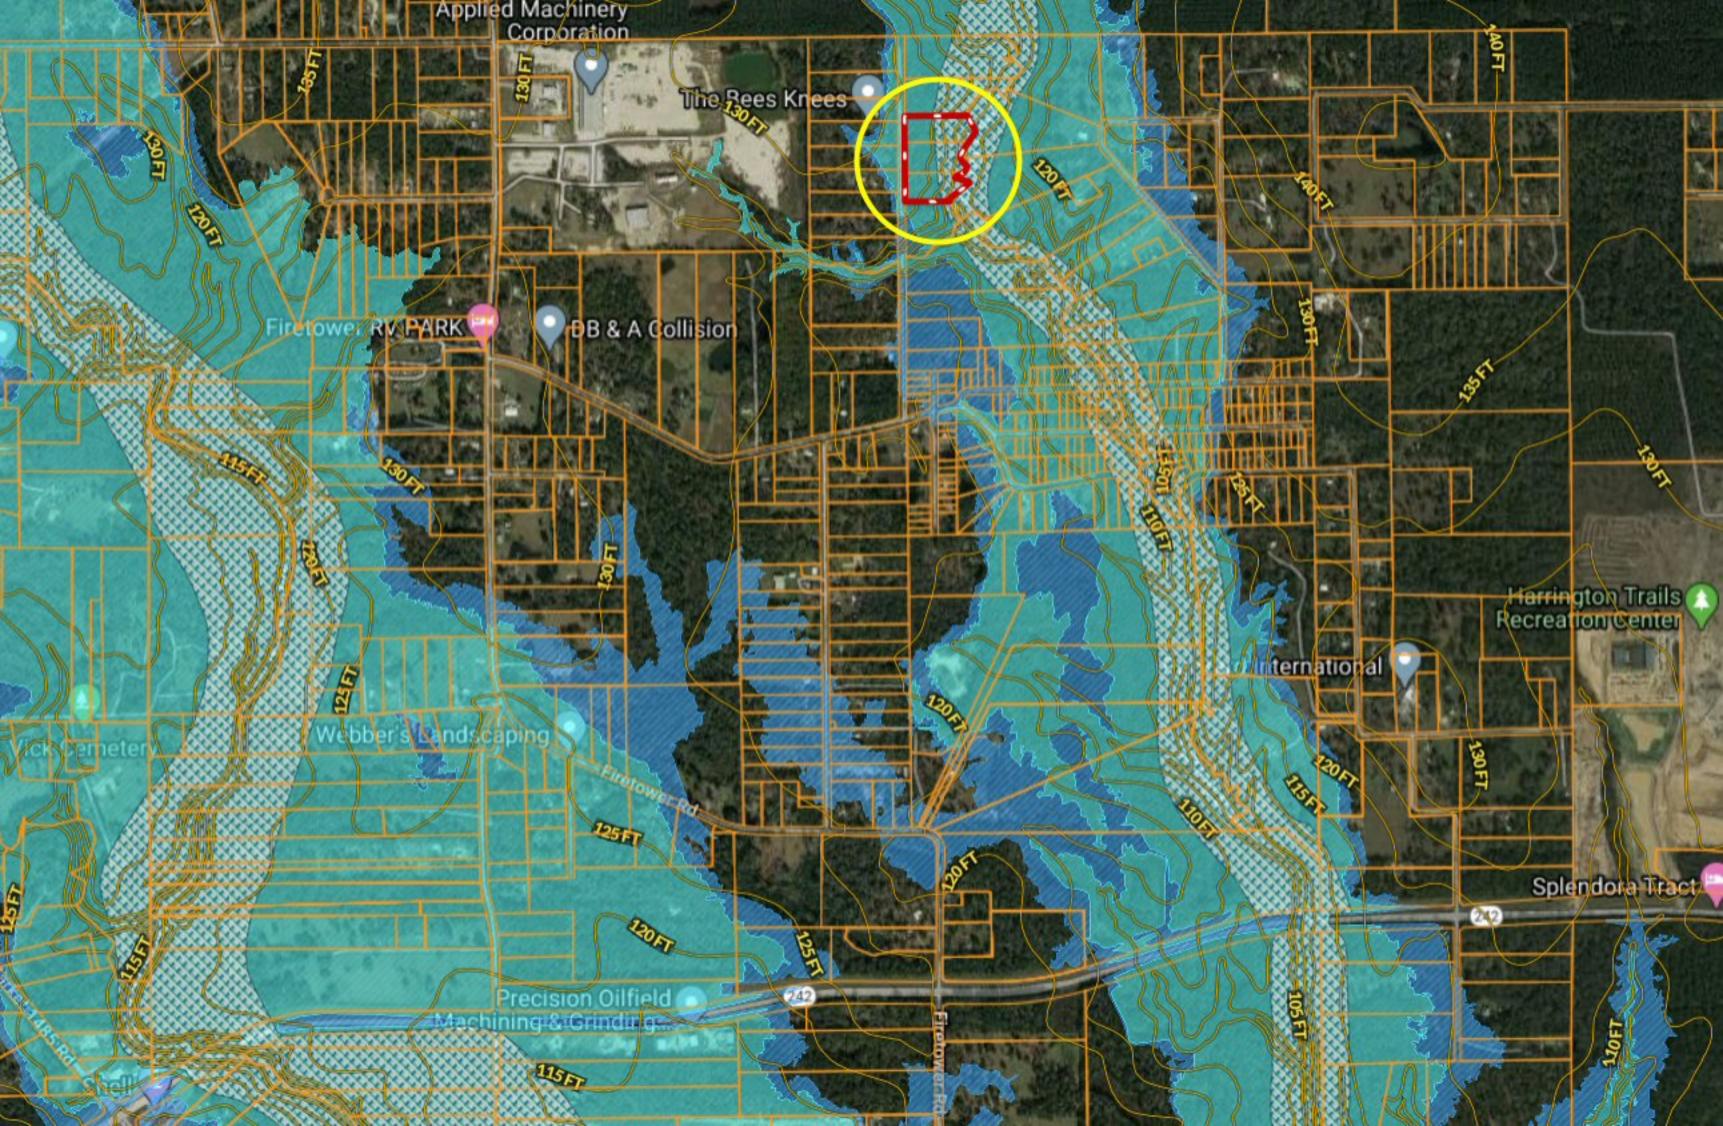

## \*\*\* NINE ACRES \*\*\* Kyle Ln ~ MONTGOMERY County TX

Copyright © and (P) 1988–2010 Microsoft Corporation and/or its suppliers. All rights reserved. http://www.microsoft.com/mappoint/
Certain mapping and direction data © 2010 NAVTEQ. All rights reserved. The Data for areas of Canada includes information taken with permission from Canadian authorities, including: © Her Majesty the Queen in Right of Canada, © Queen's Printer for Ontario. NAVTEQ and
NAVTEQ ON BOARD are trademarks of NAVTEQ. © 2010 Tele Atlas North America, Inc. All rights reserved. Tele Atlas and Tele Atlas North America are trademarks of Tele Atlas, Inc. © 2010 by Applied Geographic Systems. All rights reserved.