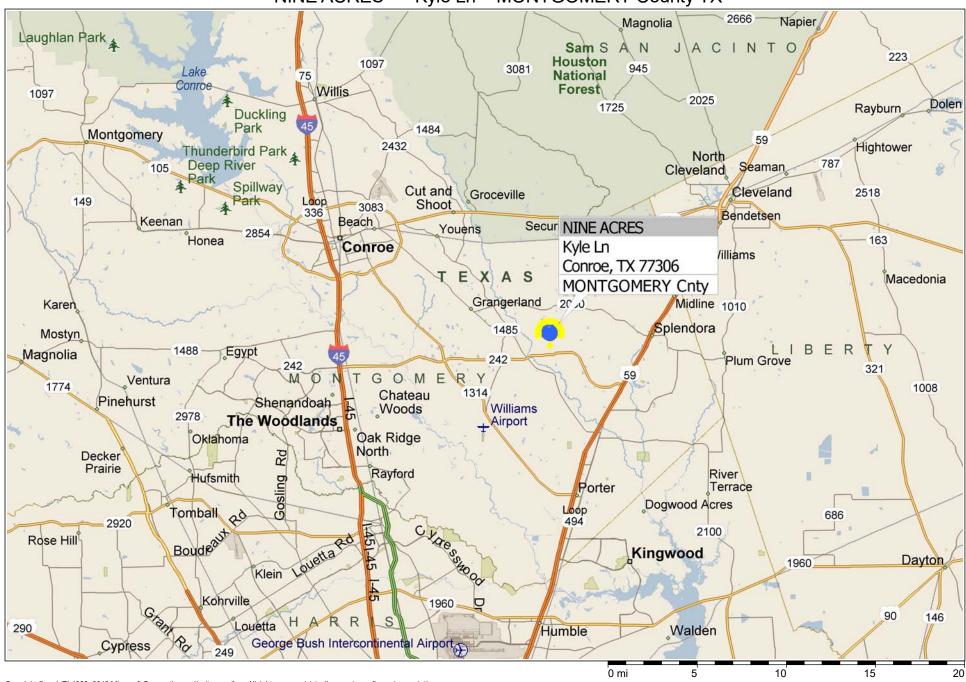

## \*\*\* NINE ACRES \*\*\* Kyle Ln ~ MONTGOMERY County TX

Copyright © and (P) 1988–2010 Microsoft Corporation and/or its suppliers. All rights reserved. http://www.microsoft.com/mappoint/
Certain mapping and direction data © 2010 NAVTEQ. All rights reserved. The Data for areas of Canada includes information taken with permission from Canadian authorities, including: © Her Majesty the Queen in Right of Canada, © Queen's Printer for Ontario. NAVTEQ and
NAVTEQ ON BOARD are trademarks of NAVTEQ. © 2010 Tele Atlas North America, Inc. All rights reserved. Tele Atlas and Tele Atlas North America are trademarks of Tele Atlas, Inc. © 2010 by Applied Geographic Systems. All rights reserved.