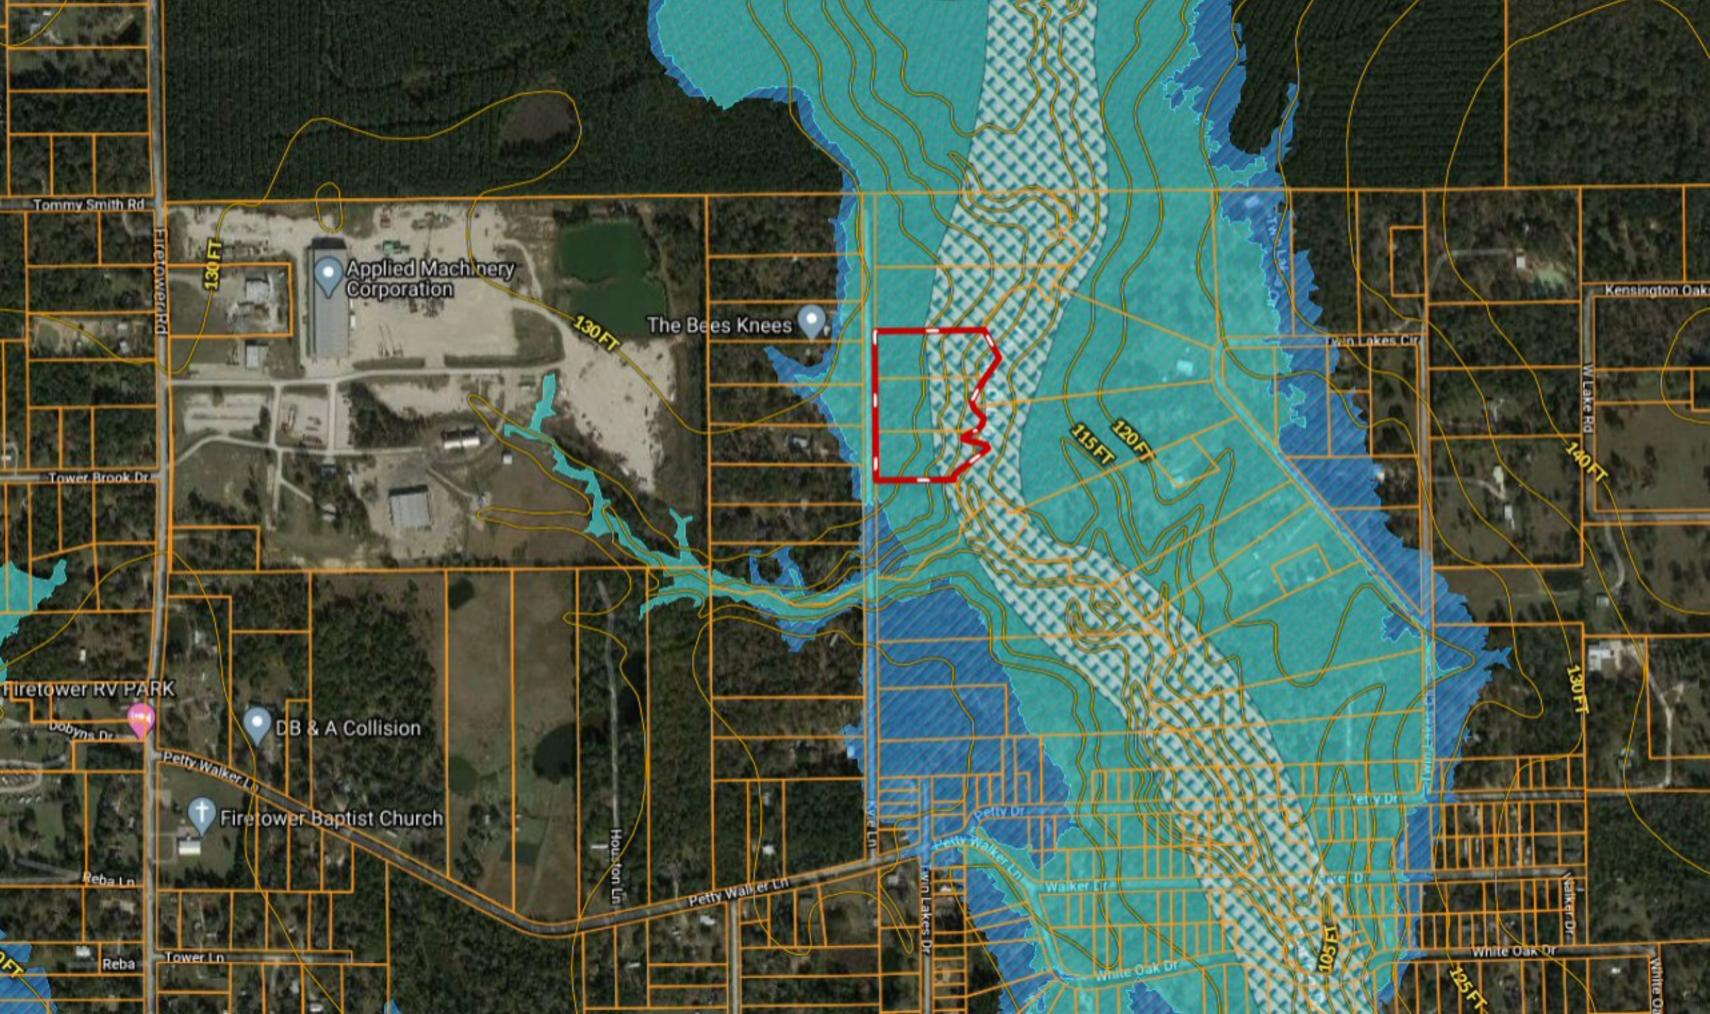

## \*\*\* NINE ACRES \*\*\* Kyle Ln ~ MONTGOMERY County TX

Copyright © and (P) 1988–2010 Microsoft Corporation and/or its suppliers. All rights reserved. http://www.microsoft.com/mappoint/
Certain mapping and direction data © 2010 NAVTEQ. All rights reserved. The Data for areas of Canada includes information taken with permission from Canadian authorities, including: © Her Majesty the Queen in Right of Canada, © Queen's Printer for Ontario. NAVTEQ and
NAVTEQ ON BOARD are trademarks of NAVTEQ. © 2010 Tele Atlas North America, Inc. All rights reserved. Tele Atlas and Tele Atlas North America are trademarks of Tele Atlas, Inc. © 2010 by Applied Geographic Systems. All rights reserved.