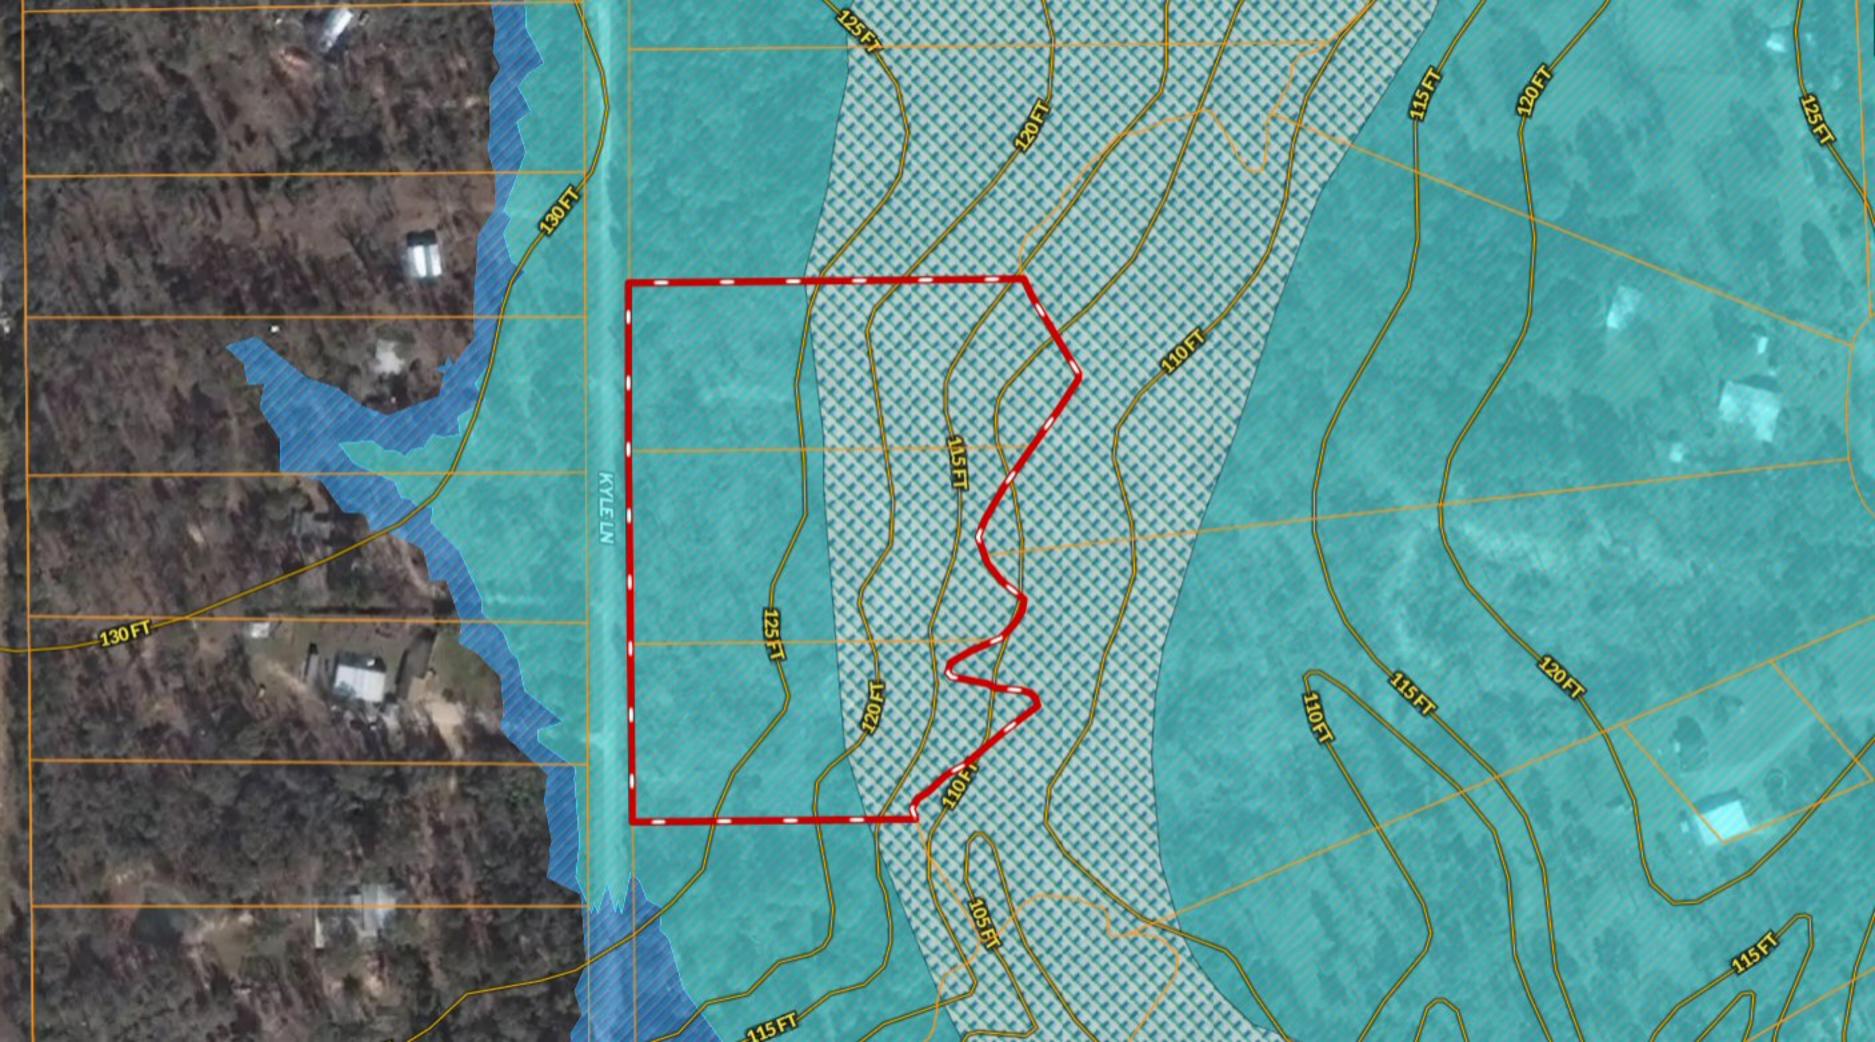

## \*\*\* NINE ACRES \*\*\* Kyle Ln ~ MONTGOMERY County TX

Copyright © and (P) 1988–2010 Microsoft Corporation and/or its suppliers. All rights reserved. http://www.microsoft.com/mappoint/
Certain mapping and direction data © 2010 NAVTEQ. All rights reserved. The Data for areas of Canada includes information taken with permission from Canadian authorities, including: © Her Majesty the Queen in Right of Canada, © Queen's Printer for Ontario. NAVTEQ and
NAVTEQ ON BOARD are trademarks of NAVTEQ. © 2010 Tele Atlas North America, Inc. All rights reserved. Tele Atlas and Tele Atlas North America are trademarks of Tele Atlas, Inc. © 2010 by Applied Geographic Systems. All rights reserved.