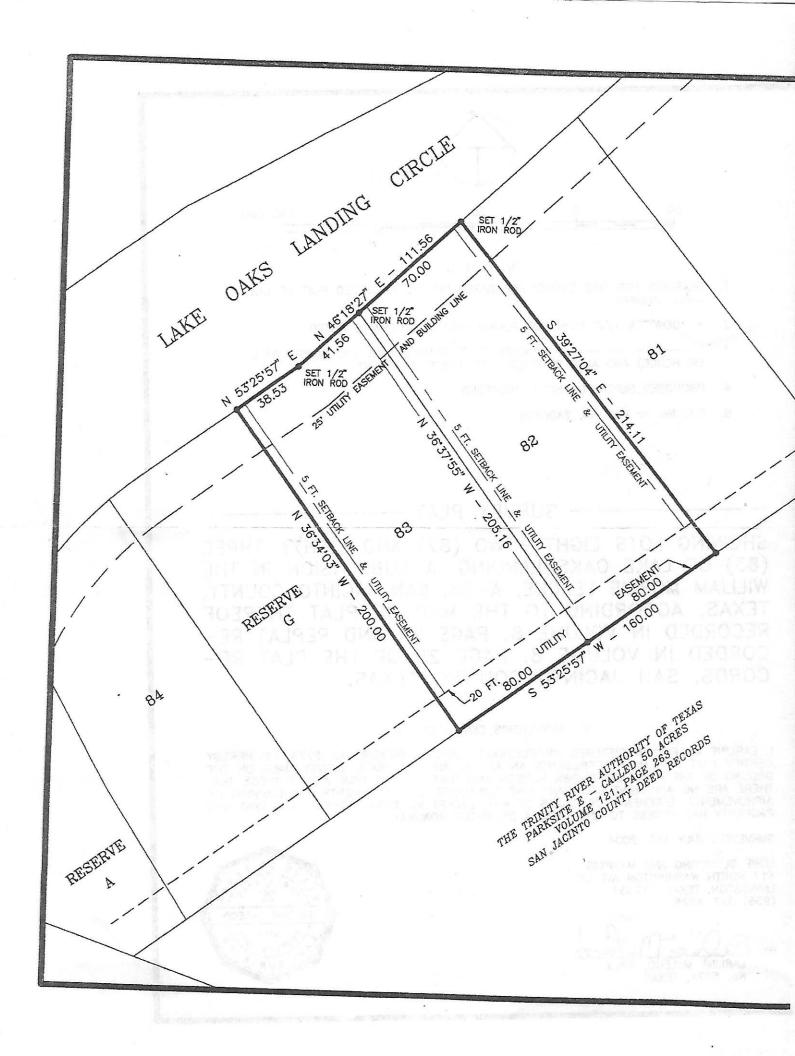

- 2. DENOTES 1/2" IRON ROD FOUND UNLESS OTHERWISE NOTED
- 3. - DENOTES 5 FT. SETBACK LINE (NO FENCE, WALL OR HEDGE) AND ALSO DENOTES 5 FT. UTILITY EASEMENT
- 4. PROPOSED BUYER: DENNIS L. BICKFORD
- 5. G.F. No. or FILE No. 2406699

## - SURVEY PLAT

SHOWING LOTS EIGHTY-TWO (82) AND EIGHTY-THREE (83) OF LAKE OAKS LANDING, A SUBDIVISION IN THE WILLIAM MORRIS LEAGUE, A-38, SAN JACINTO COUNTY, TEXAS, ACCORDING TO THE MAP OR PLAT THEREOF RECORDED IN VOLUME 8, PAGE 24 AND REPLAT RE-CORDED IN VOLUME 8, PAGE 25 OF THE PLAT RE-CORDS, SAN JACINTO COUNTY, TEXAS.