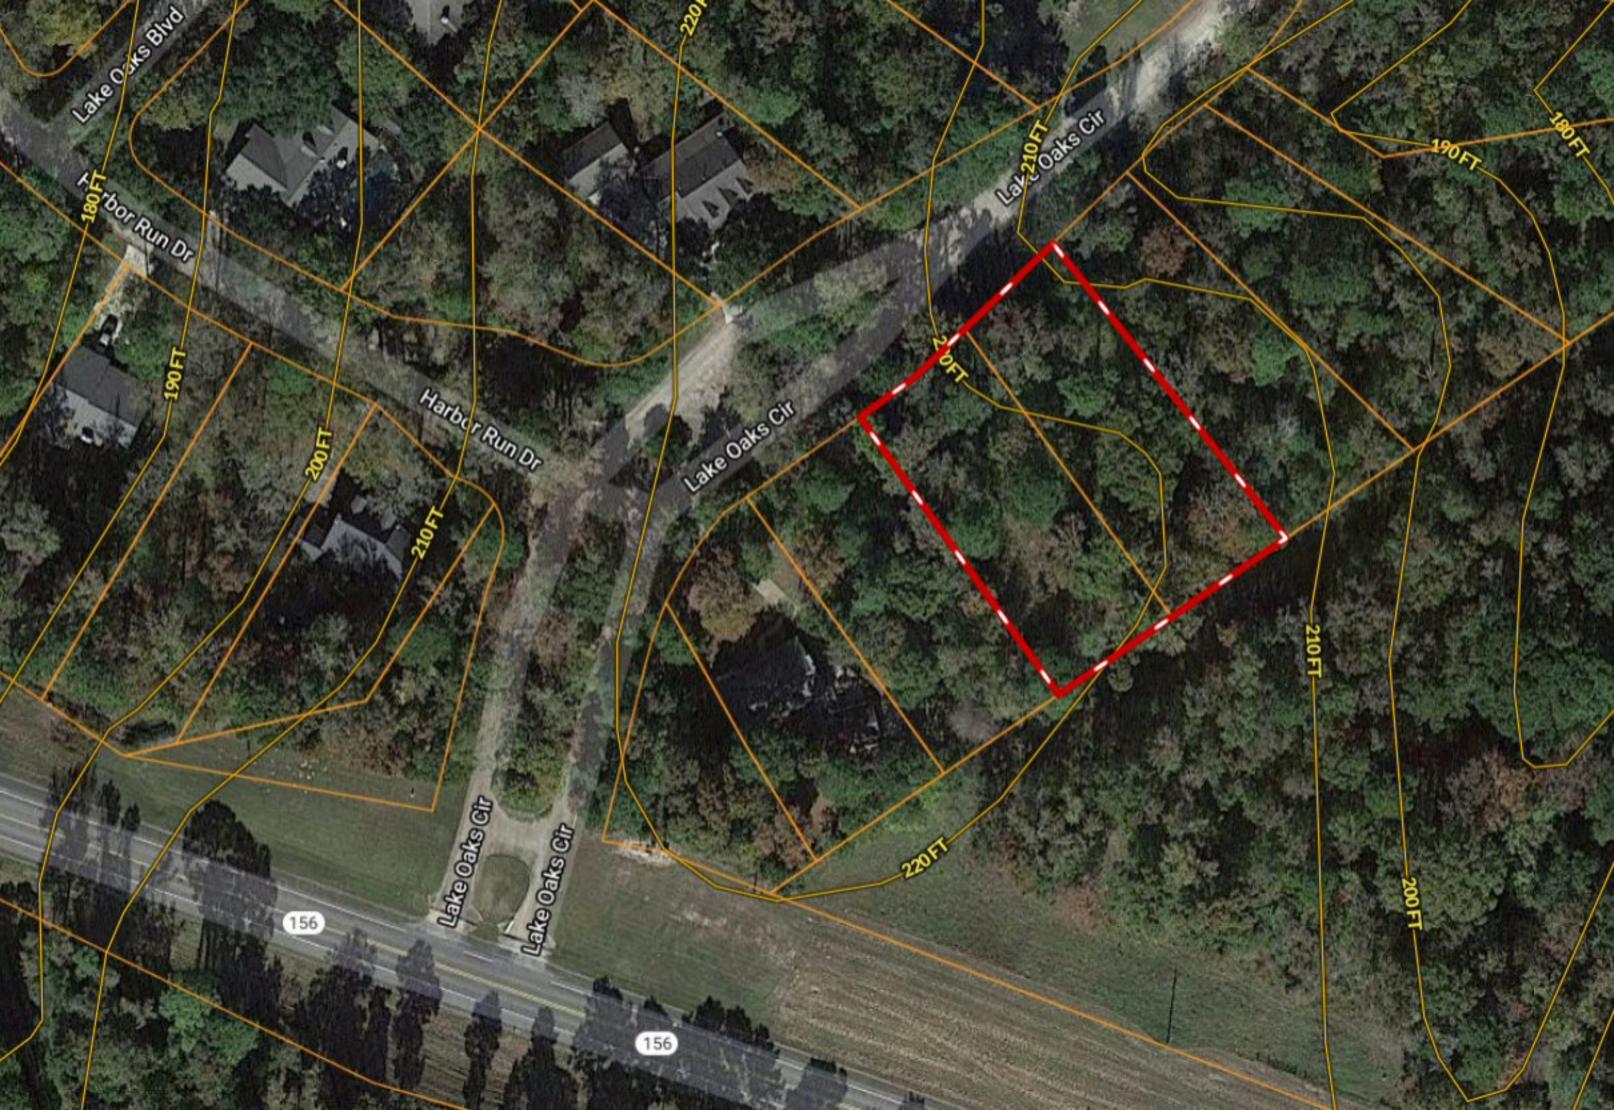

## Molt Lr Texas Forest Trait Counts Por 980 190 Point Blank Wilder es Rd Pointblank & eit Currie Rd k а е Li vingston 0.73-ac Lake Oaks Landing 3277 156 ple IR d Snow Hill Sam Houston National Forest Show Hill Rd Stephen Creek Tell Ro 946 0 mi 2 3

0.73-ac Lake Oaks Circle ~ Lake Oaks Landing

Copyright © and (P) 1988–2010 Microsoft Corporation and/or its suppliers. All rights reserved. http://www.microsoft.com/mappoint/ Certain mapping and direction data © 2010 NAVTEQ. All rights reserved. The Data for areas of Canada includes information taken with permission from Canadian authorities, including: © Her Majesty the Queen in Right of Canada, © Queen's Printer for Ontario. NAVTEQ and NAVTEQ ON BOARD are trademarks of NAVTEQ. © 2010 Tele Atlas North America, Inc. All rights reserved. Tele Atlas and Tele Atlas North America are trademarks of Tele Atlas, Inc. © 2010 by Applied Geographic Systems. All rights reserved.