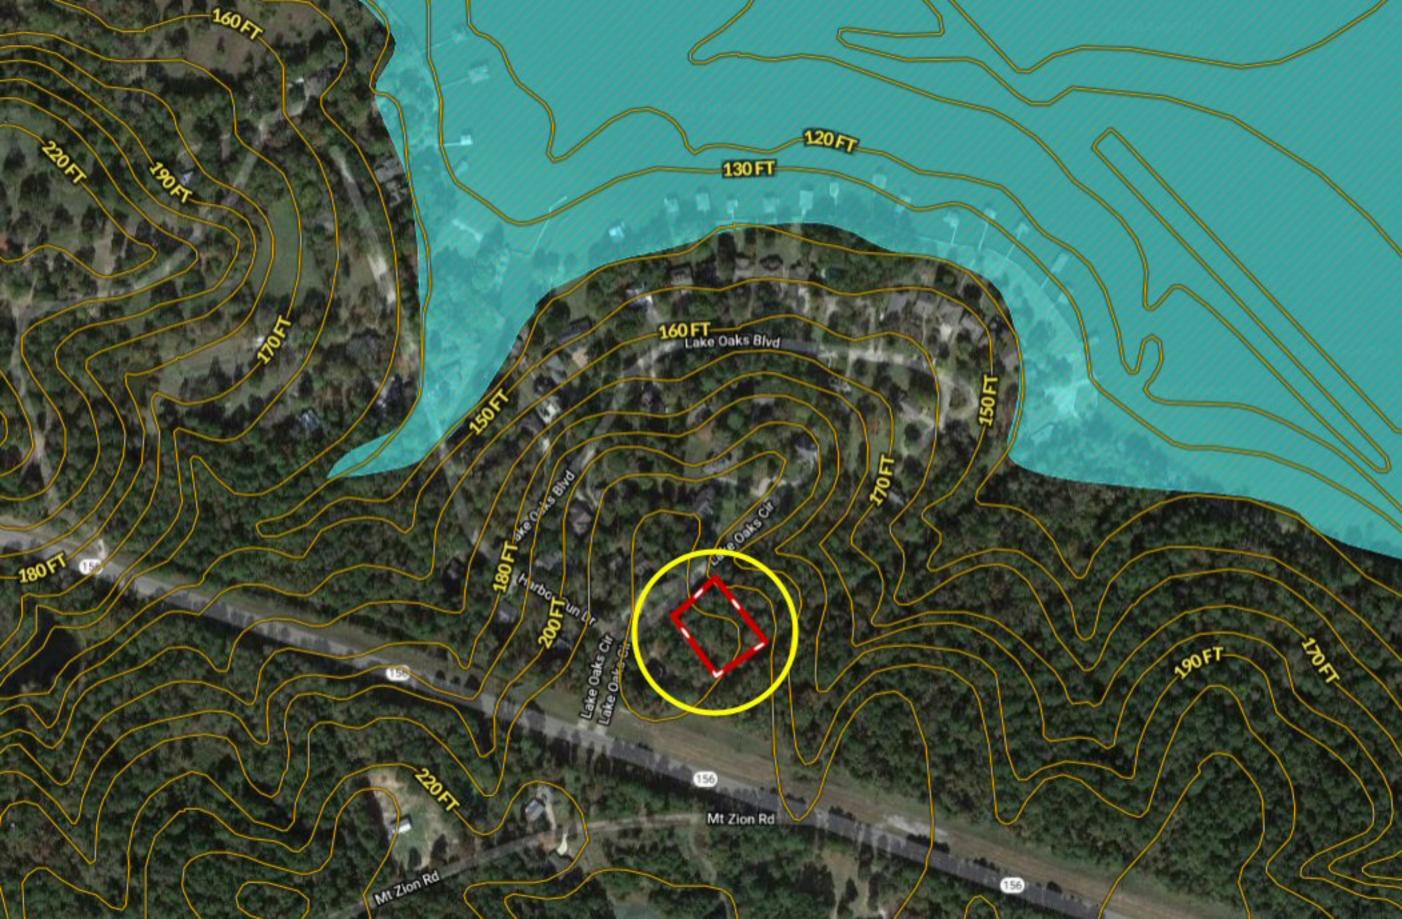

## Molt Lr Texas Forest Trait Counts Por 980 190 Point Blank Wilder es Rd Pointblank & eit Currie Rd k а е Li vingston 0.73-ac Lake Oaks Landing 3277 156 ple IR d Snow Hill Sam Houston National Forest Show Hill Rd Stephen Creek Tell Ro 946 0 mi 2 3

0.73-ac Lake Oaks Circle ~ Lake Oaks Landing

Copyright © and (P) 1988–2010 Microsoft Corporation and/or its suppliers. All rights reserved. http://www.microsoft.com/mappoint/ Certain mapping and direction data © 2010 NAVTEQ. All rights reserved. The Data for areas of Canada includes information taken with permission from Canadian authorities, including: © Her Majesty the Queen in Right of Canada, © Queen's Printer for Ontario. NAVTEQ and NAVTEQ ON BOARD are trademarks of NAVTEQ. © 2010 Tele Atlas North America, Inc. All rights reserved. Tele Atlas and Tele Atlas North America are trademarks of Tele Atlas, Inc. © 2010 by Applied Geographic Systems. All rights reserved.