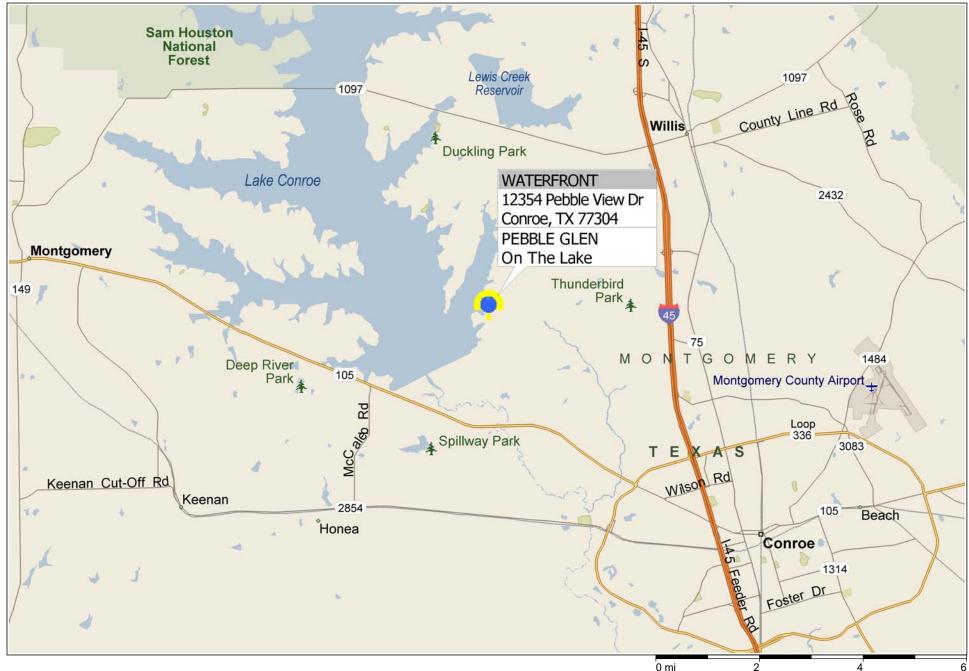

## \*\*\* WATERFRONT ~ PLUS BOAT SLIP \*\*\* 12354 Pebble View Dr ~ PEBBLE GLEN On The Lake

Copyright © and (P) 1988–2010 Microsoft Corporation and/or its suppliers. All rights reserved. http://www.microsoft.com/mappoint/