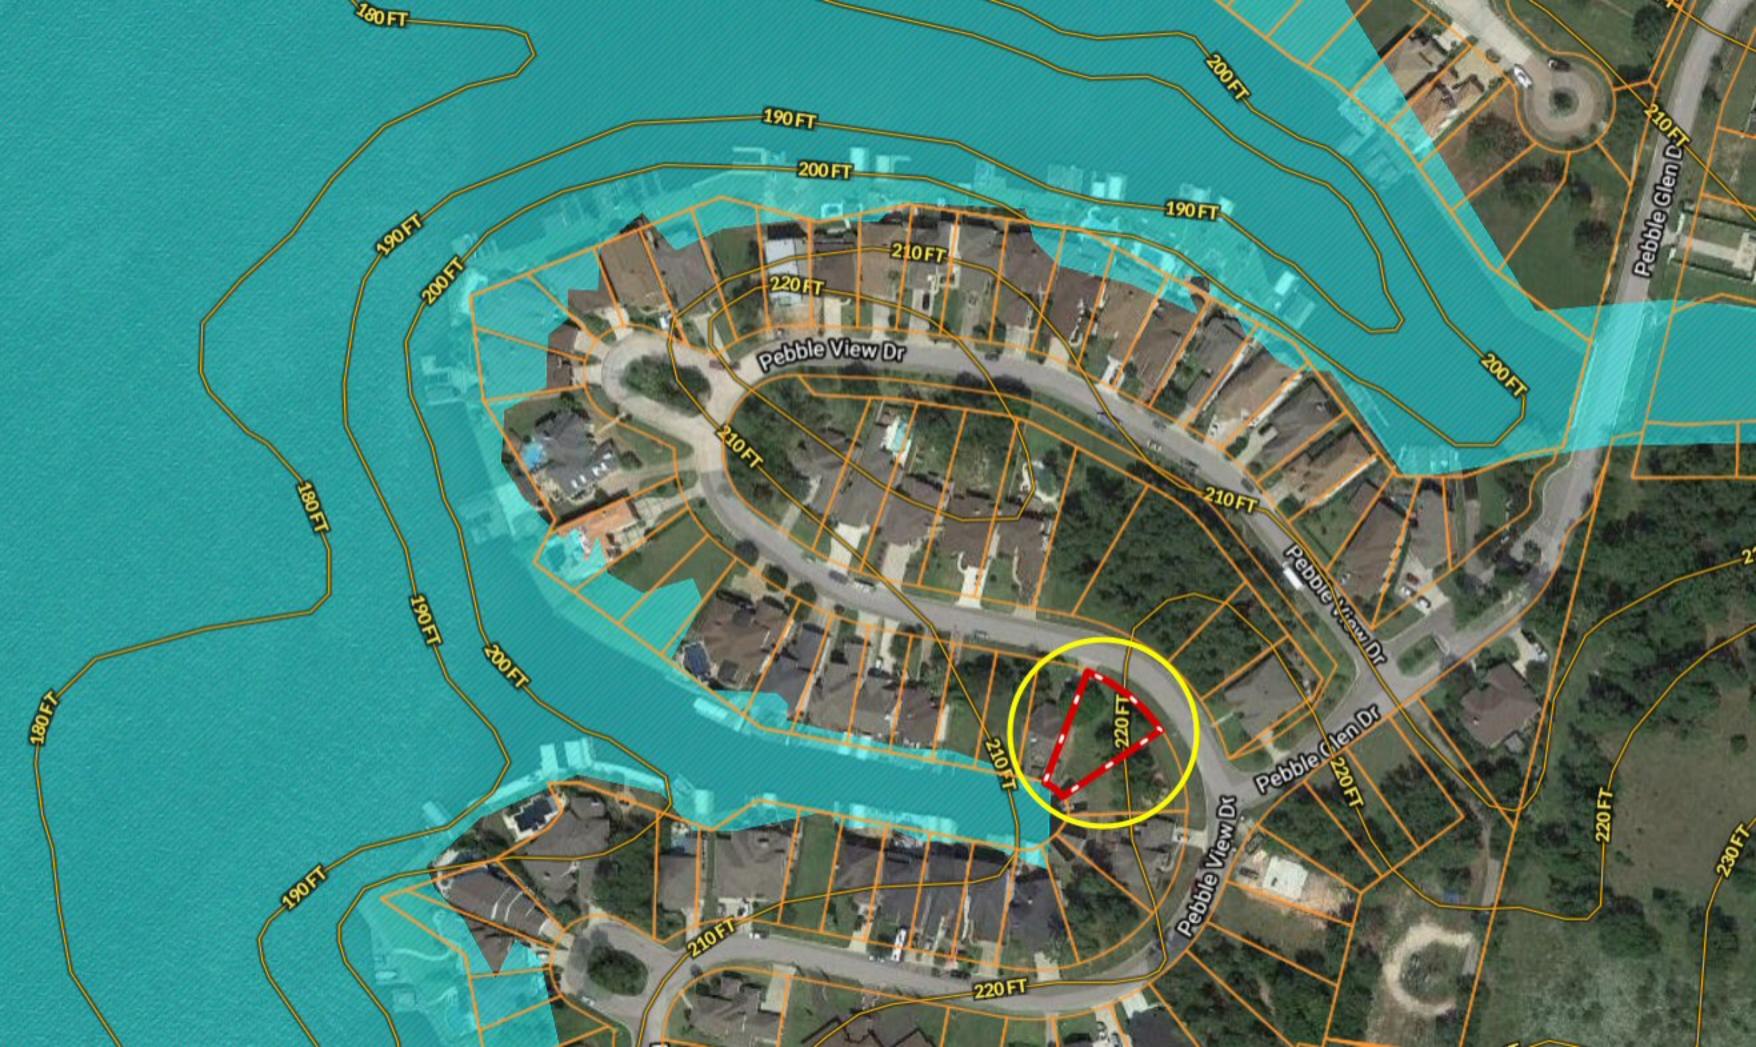

## \*\*\* WATERFRONT ~ PLUS BOAT SLIP \*\*\* 12354 Pebble View Dr ~ PEBBLE GLEN On The Lake

Copyright © and (P) 1988–2010 Microsoft Corporation and/or its suppliers. All rights reserved. http://www.microsoft.com/mappoint/