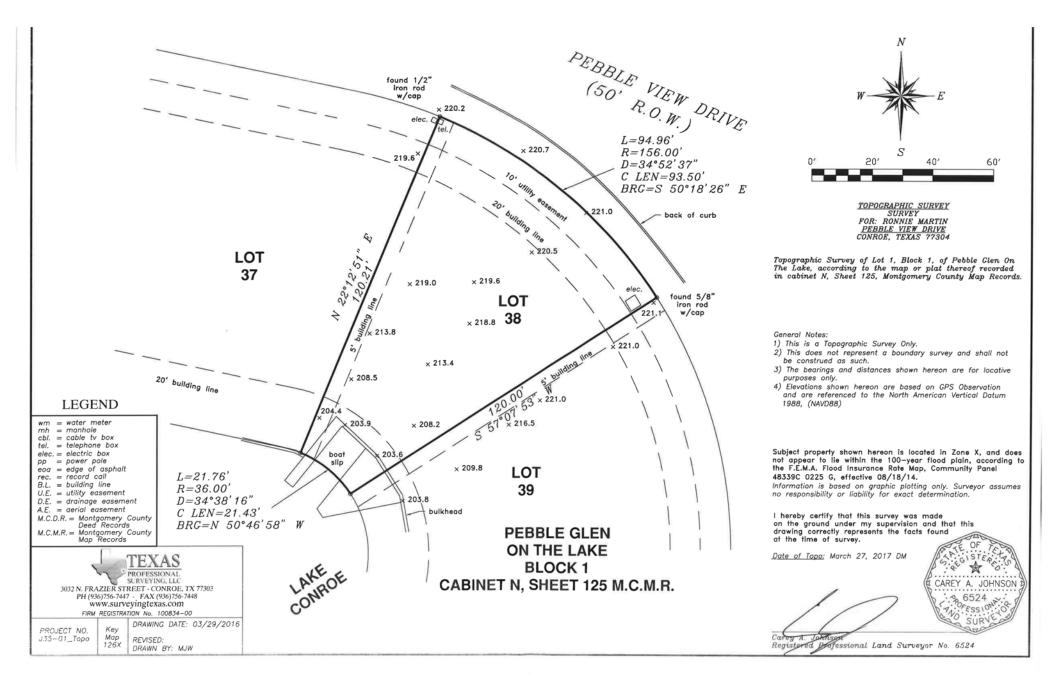

## \*\*\* WATERFRONT ~ PLUS BOAT SLIP \*\*\* 12354 Pebble View Dr ~ PEBBLE GLEN On The Lake

Copyright © and (P) 1988–2010 Microsoft Corporation and/or its suppliers. All rights reserved. http://www.microsoft.com/mappoint/