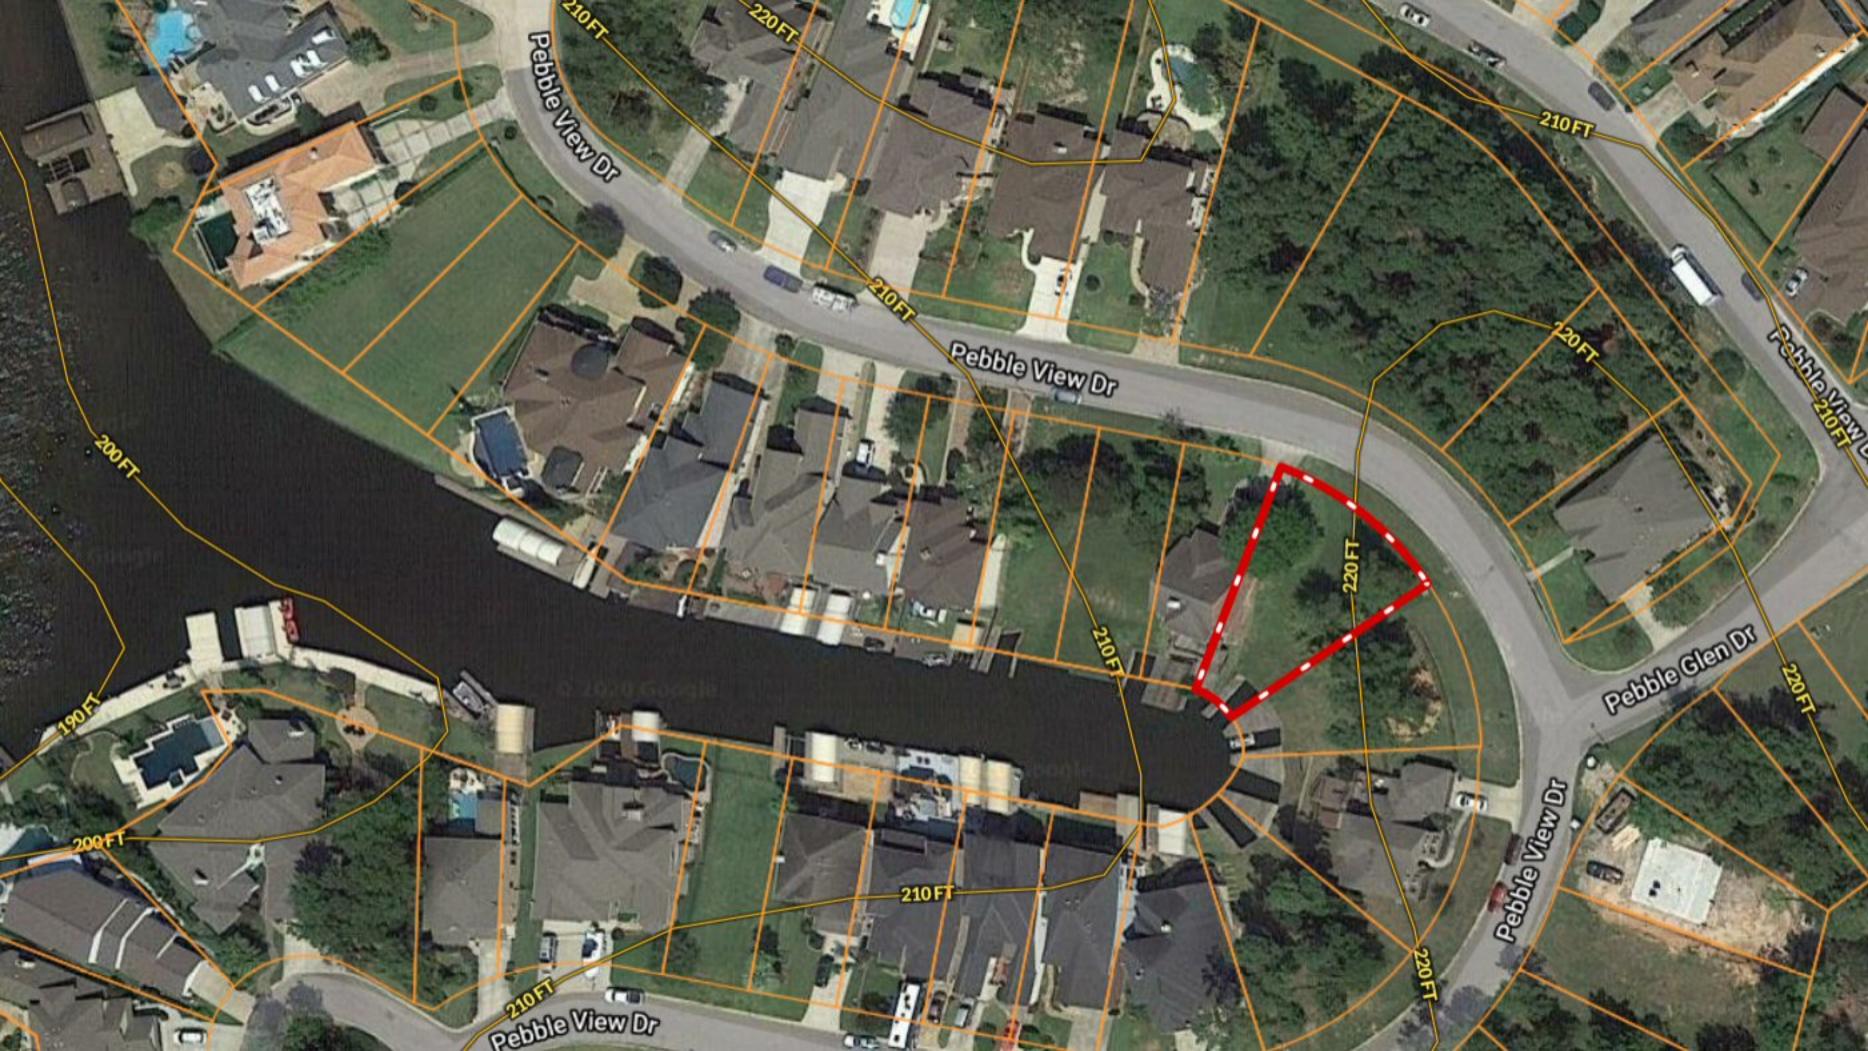

## \*\*\* WATERFRONT ~ PLUS BOAT SLIP \*\*\* 12354 Pebble View Dr ~ PEBBLE GLEN On The Lake

Copyright © and (P) 1988–2010 Microsoft Corporation and/or its suppliers. All rights reserved. http://www.microsoft.com/mappoint/