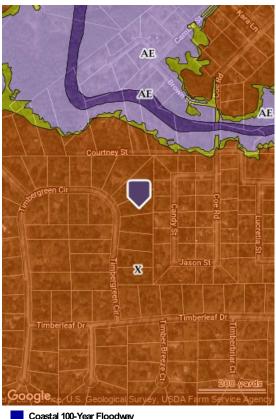

## Flood Map

Flood Zone Code: Flood Zone Date: Flood Zone Panel: Flood Code Description:

08/18/2014 48339C0490G

Special Flood Hazard Area (SFHA): Within 250 Feet of Multiple Flood Zone: Flood Community Name: Zone X-An Area That Is Determined To Be Outside The 100- And 500-Year Floodplains.

Out No

MONTGOMERY COUNTY

Coastal 100-Year Floodway

Coastal 100-year Floodplain

100-year Floodway

100-year Floodplain Undetermined

500-year Floodplain incl. levee protected area

Out of Special Flood Hazard Area