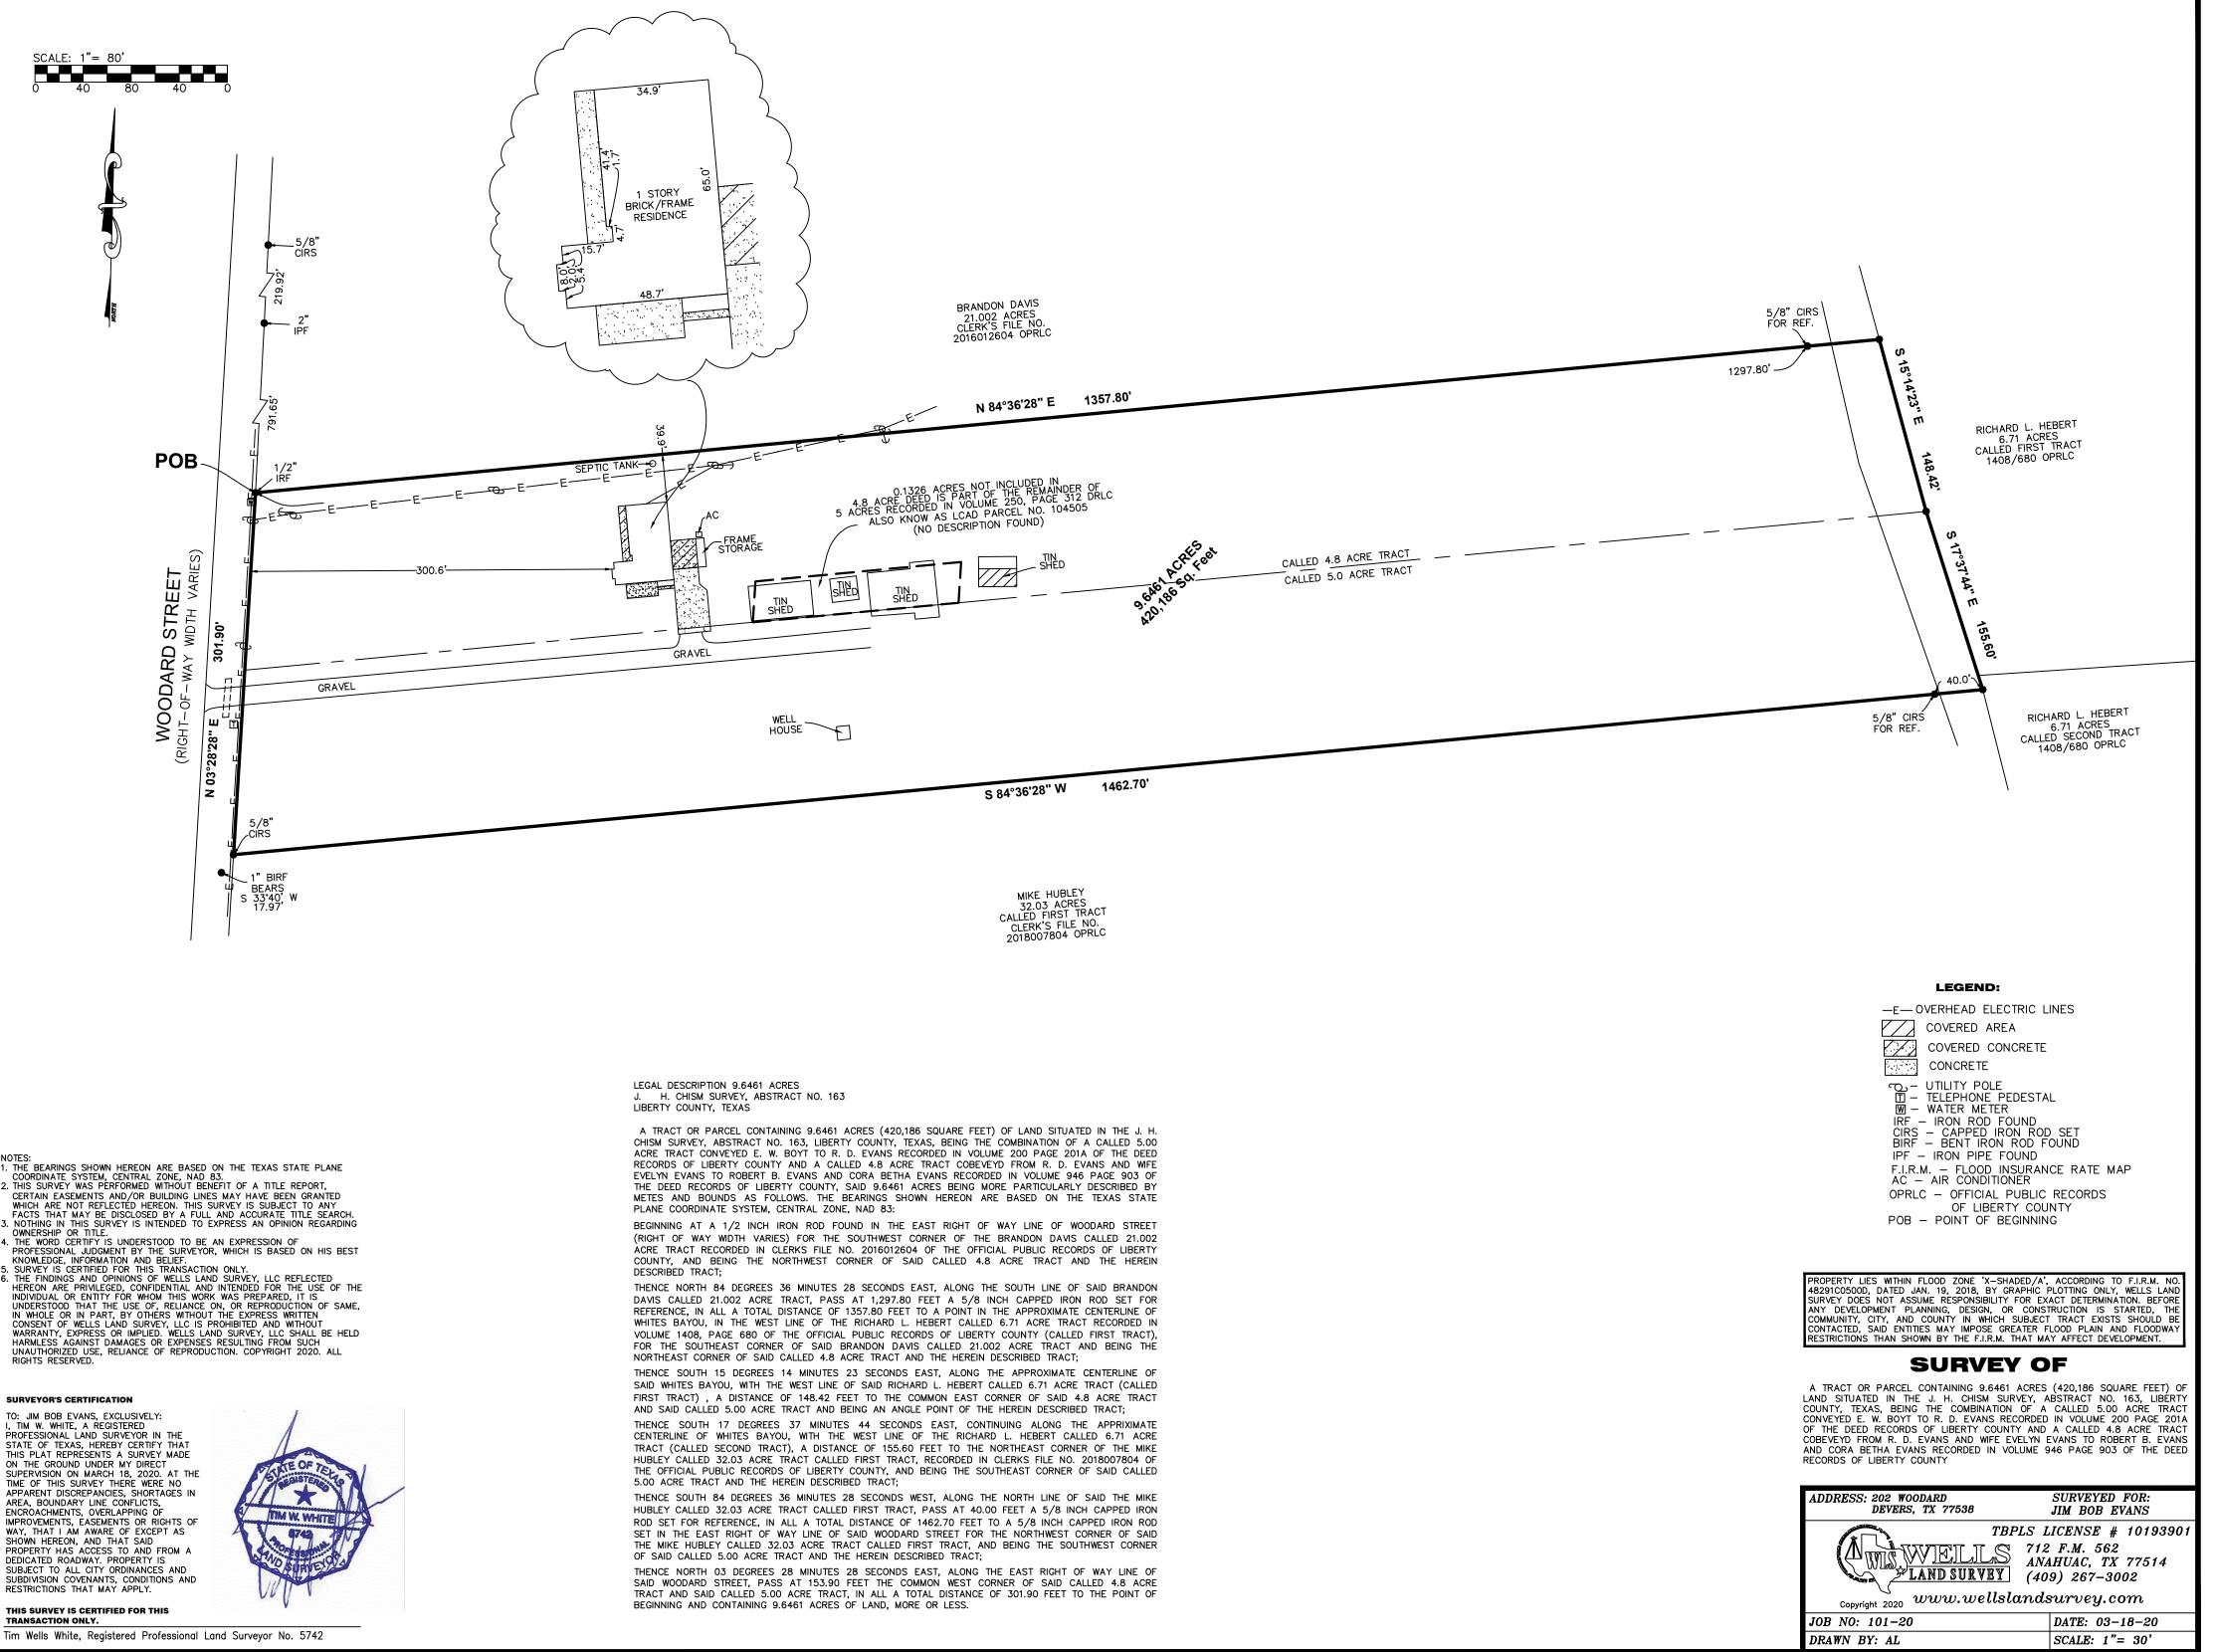

NOTES: . THE BEARINGS SHOWN HEREON ARE BASED ON THE TEXAS STATE PLANE COORDINATE SYSTEM, CENTRAL ZONE, NAD 83. . THIS SURVEY WAS PERFORMED WITHOUT BENEFIT OF A TITLE REPORT,

SURVEYOR'S CERTIFICATION

I, TIM W. WHITE, A REGISTERED PROFESSIONAL LAND SURVEYOR IN THE STATE OF TEXAS, HEREBY CERTIFY THAT THIS PLAT REPRESENTS A SURVEY MADE ON THE GROUND UNDER MY DIRECT SUPERVISION ON MARCH 18, 2020. AT THE TIME OF THIS SURVEY THERE WERE NO APPARENT DISCREPANCIES, SHORTAGES IN AREA, BOUNDARY LINE CONFLICTS, ENCROACHMENTS, OVERLAPPING OF IMPROVEMENTS, EASEMENTS OR RIGHTS OF WAY, THAT I AM AWARE OF EXCEPT AS SHOWN HEREON, AND THAT SAID PROPERTY HAS ACCESS TO AND FROM A DEDICATED ROADWAY, PROPERTY IS SUBJECT TO ALL CITY ORDINANCES AND SUBDIVISION COVENANTS, CONDITIONS AND RESTRICTIONS THAT MAY APPLY.