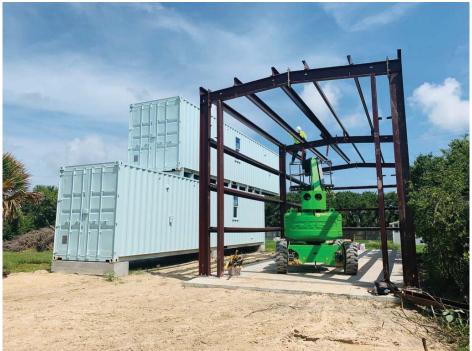

#### **BUILDING PHOTOGRAPHS**

If using the Elevation Certificate to obtain NFIP flood insurance, affix at least 2 building photographs below according to the instructions for Item A6. Identify all photographs with date taken; "Front View" and "Rear View"; and, if required, "Right Side View" and "Left Side View." When applicable, photographs must show the foundation with representative examples of the flood openings or vents, as indicated in Section A8. If submitting more photographs than will fit on this page, use the Continuation Page.

#### Photo One Caption

Photo Two