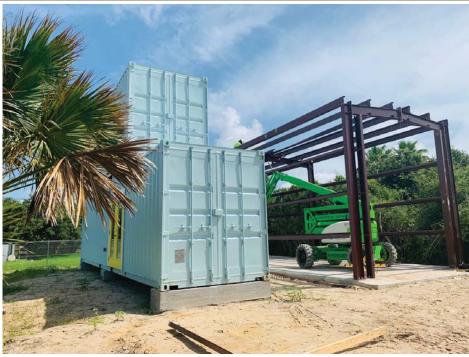

#### **BUILDING PHOTOGRAPHS**

If using the Elevation Certificate to obtain NFIP flood insurance, affix at least 2 building photographs below according to the instructions for Item A6. Identify all photographs with date taken; "Front View" and "Rear View"; and, if required, "Right Side View" and "Left Side View." When applicable, photographs must show the foundation with representative examples of the flood openings or vents, as indicated in Section A8. If submitting more photographs than will fit on this page, use the Continuation Page.

Photo One