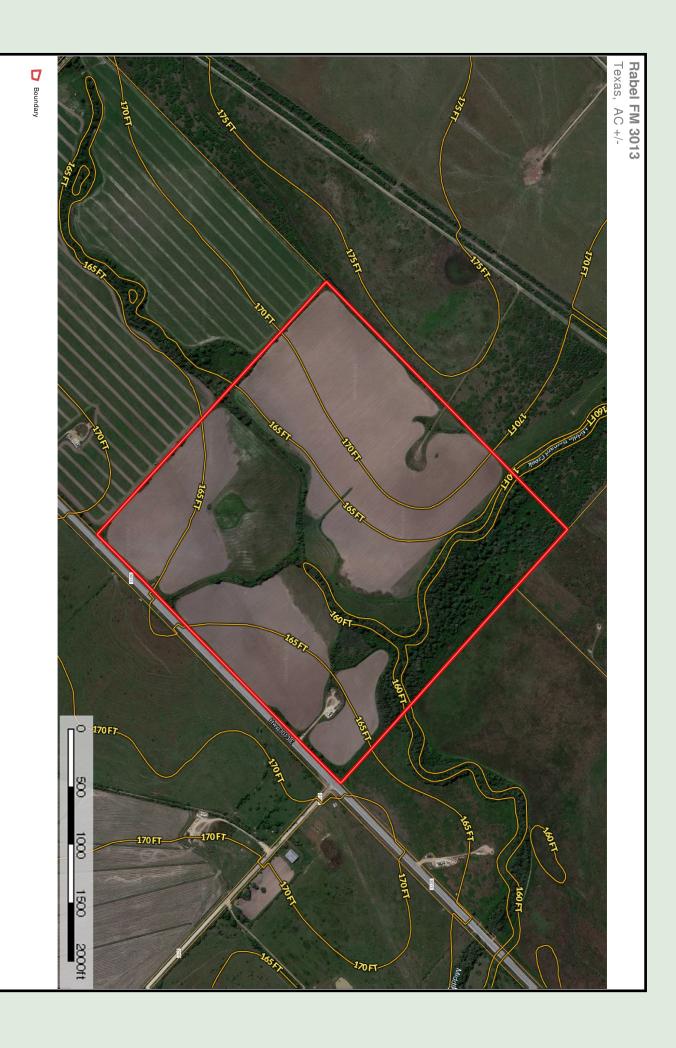

Texas rice and grain Farm that neighbors the Attwater Prairie Chicken National Wildlife refuge in Eagle Lake, Texas. The 160 acre farm and ranch is a combination of agriculture and hunting all on the same property. This property offers some of the best water fowl hunting in Texas as well quality deer hunting. The Middle Bernard Creek which is on one side of the parcel along with the partially wooded terrain provide a perfect habitat for deer and wildlife. There is 130 acres of crop land of which 84.4 acres is USDA farm base, producing long grain rice, grain sorghum and wheat. The land has an abundance of TX Farm to Market Rd 3013 frontage. This is a great find in Colorado County.

| FM 3013, Eagle Lake, TX 77434 |                           | 160 acres |        |              | \$632,000.00   |
|-------------------------------|---------------------------|-----------|--------|--------------|----------------|
| Property Type                 | Acreage                   | Acreage   | 160.00 | County       | Colorado       |
| Estimated Taxes               | \$1557 w/o exemp/CAD      | Improve-  |        | Nearest town | Eagle Lake     |
| Minerals                      | None                      | Soil      |        | School Dis-  | Rice CISD      |
| Royalties                     | None                      | Trees     | Some   | Hunting      | Yes            |
| Road                          | Paved HWY/FM 3013         | Terrain   | FLAT   | Creek Front  | Middle Bernard |
| Restrictions                  | None                      | Grasses   |        | Easements    | NONE           |
| Terms                         | CASH OR CONVENTIONAL LOAN |           |        |              |                |