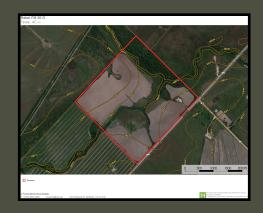

Texas rice and grain Farm that neighbors the Attwater Prairie Chicken National Wildlife refuge in Eagle Lake, Texas. The 160 acre farm and ranch is a combination of agriculture and hunting all on the same property. This property offers some of the best water fowl hunting in Texas as well quality deer hunting. The Middle Bernard Creek which is on one side of the parcel along with the partially wooded terrain provide a perfect habitat for deer and wildlife. There is 130 acres of crop land of which 84.4 acres is USDA farm base, producing long grain rice, grain sorghum and wheat. The land has an abundance of TX Farm to Market Rd 3013 frontage. This is a great find in Colorado County.

| FM 3013, Eagle Lake, TX 77434 |                           | 160 acres |        |              | \$632,000.00   |
|-------------------------------|---------------------------|-----------|--------|--------------|----------------|
| Property Type                 | Acreage                   | Acreage   | 160.00 | County       | Colorado       |
| Estimated Taxes               | \$1557 w/o exemp/CAD      | Improve-  |        | Nearest town | Eagle Lake     |
| Minerals                      | None                      | Soil      |        | School Dis-  | Rice CISD      |
| Royalties                     | None                      | Trees     | Some   | Hunting      | Yes            |
| Road                          | Paved HWY/FM 3013         | Terrain   | FLAT   | Creek Front  | Middle Bernard |
| Restrictions                  | None                      | Grasses   |        | Easements    | NONE           |
| Terms                         | CASH OR CONVENTIONAL LOAN |           |        |              |                |