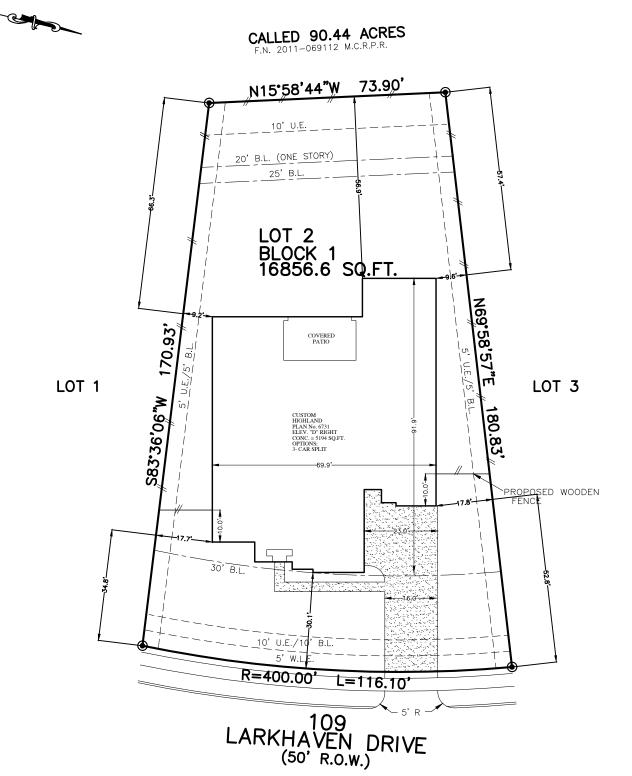

PLOT PLAN

SCALE: 1 = 30'

LOT 16856.6 SQ.FT. 5194 SQ.FT. 1741 SQ.FT. 1249 SQ.YD. 356 LIN.FT. **SLAB** FLATWORK SOD FENCE LINE: LOT COVERAGE: 37.55 %

IOTES:

ALL BEARINGS SHOWN HEREON ARE BASED ON THE RECORDED PLAT.

FLATWORK AND FENCING ARE FOR ILLUSTRATION PURPOSES ONLY. REFER TO MUNICIPALITY, HOA, POA, BUILDER GUIDELINES, DEED RESTRICTIONS OR LOCAL CODE FOR REQUIREMENTS. SPECIFIC INSTALLATION REQUIREMENTS TO BE VERIFIED BY BUILDER.

HISTALLATION REQUIREMENTS TO BE VERIFIED BY BUILDER.

THIS PLOT PLAN HAS BEEN PREPARED WITHOUT THE USE OF A GRADING PLAN. THE HOUSE PAD ELEVATION AND SITE GRADES NEED TO BE FIELD VERIFIED/ESTABLISHED. THE BUILDER SHALL MAINTAIN 2% SLOPE 5' AWAY FROM THE PAD AND 1.5% SLOPE ALONG SIDE PROPERTY LINES.

FOR: HIGHLAND HOMES ADDRESS: 109 LARKHAVEN DRIVE ALLPOINTS JOB#: HD166495 BY: YF GF:

JOB: 570-044

FLOOD ZONE:X SHADED

COMMUNITY PANEL:

48339C0370G

EFFECTIVE DATE: 8/18/2014

LOMR: DATE:

"THIS INFORMATION IS BASED ON GRAPHIC PLOTTING, WE DO NOT ASSUME RESPONSIBILITY FOR EXACT DETERMINATION"

LOT 2, BLOCK 1, WOODFOREST, SECTION 53, CAB. Z, SHTS 3030-3033, MAP RECORDS MONTGOMERY COUNTY, TEXAS

©2018, ALLPOINTS LAND SURVEY, INC. All Rights Reserved. ISSUE DATE: 9/21/2018