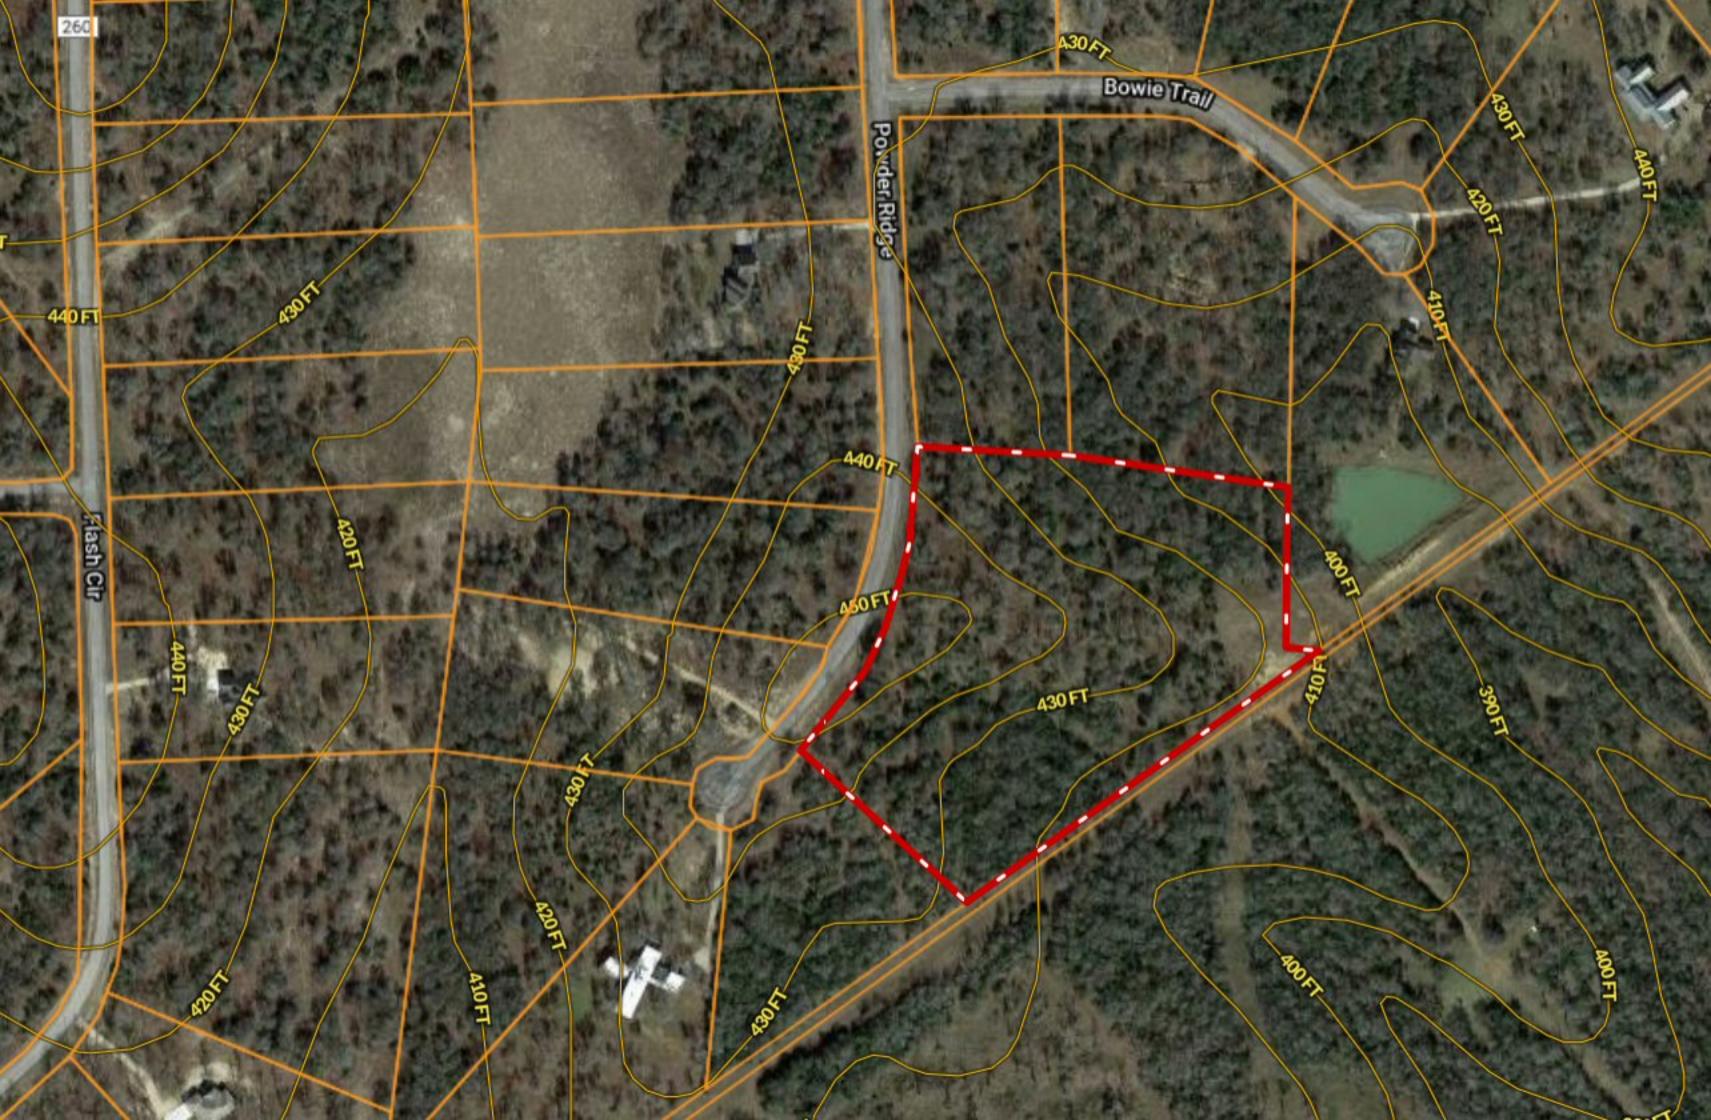

\*\*\* 10.8 ACRES \*\*\* Powder Ridge ~ The Settlement at Patriot Ranch

Copyright © and (P) 1988–2010 Microsoft Corporation and/or its suppliers. All rights reserved. http://www.microsoft.com/mappoint/
Certain mapping and direction data © 2010 NAVTEQ. All rights reserved. The Data for areas of Canada includes information taken with permission from Canadian authorities, including: © Her Majesty the Queen in Right of Canada, © Queen's Printer for Ontario. NAVTEQ and
NAVTEQ ON BOARD are trademarks of NAVTEQ. © 2010 Tele Atlas North America, Inc. All rights reserved. Tele Atlas and Tele Atlas North America are trademarks of Tele Atlas, Inc. © 2010 by Applied Geographic Systems. All rights reserved.