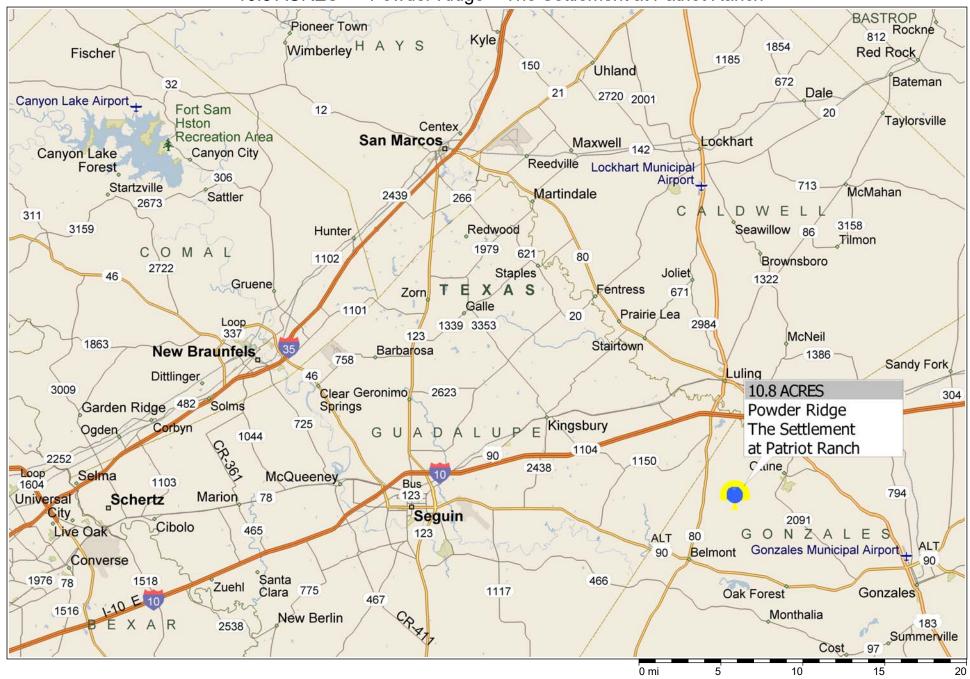

\*\*\* 10.8 ACRES \*\*\* Powder Ridge ~ The Settlement at Patriot Ranch

Copyright © and (P) 1988–2010 Microsoft Corporation and/or its suppliers. All rights reserved. http://www.microsoft.com/mappoint/
Certain mapping and direction data © 2010 NAVTEQ. All rights reserved. The Data for areas of Canada includes information taken with permission from Canadian authorities, including: © Her Majesty the Queen in Right of Canada, © Queen's Printer for Ontario. NAVTEQ and
NAVTEQ ON BOARD are trademarks of NAVTEQ. © 2010 Tele Atlas North America, Inc. All rights reserved. Tele Atlas and Tele Atlas North America are trademarks of Tele Atlas, Inc. © 2010 by Applied Geographic Systems. All rights reserved.