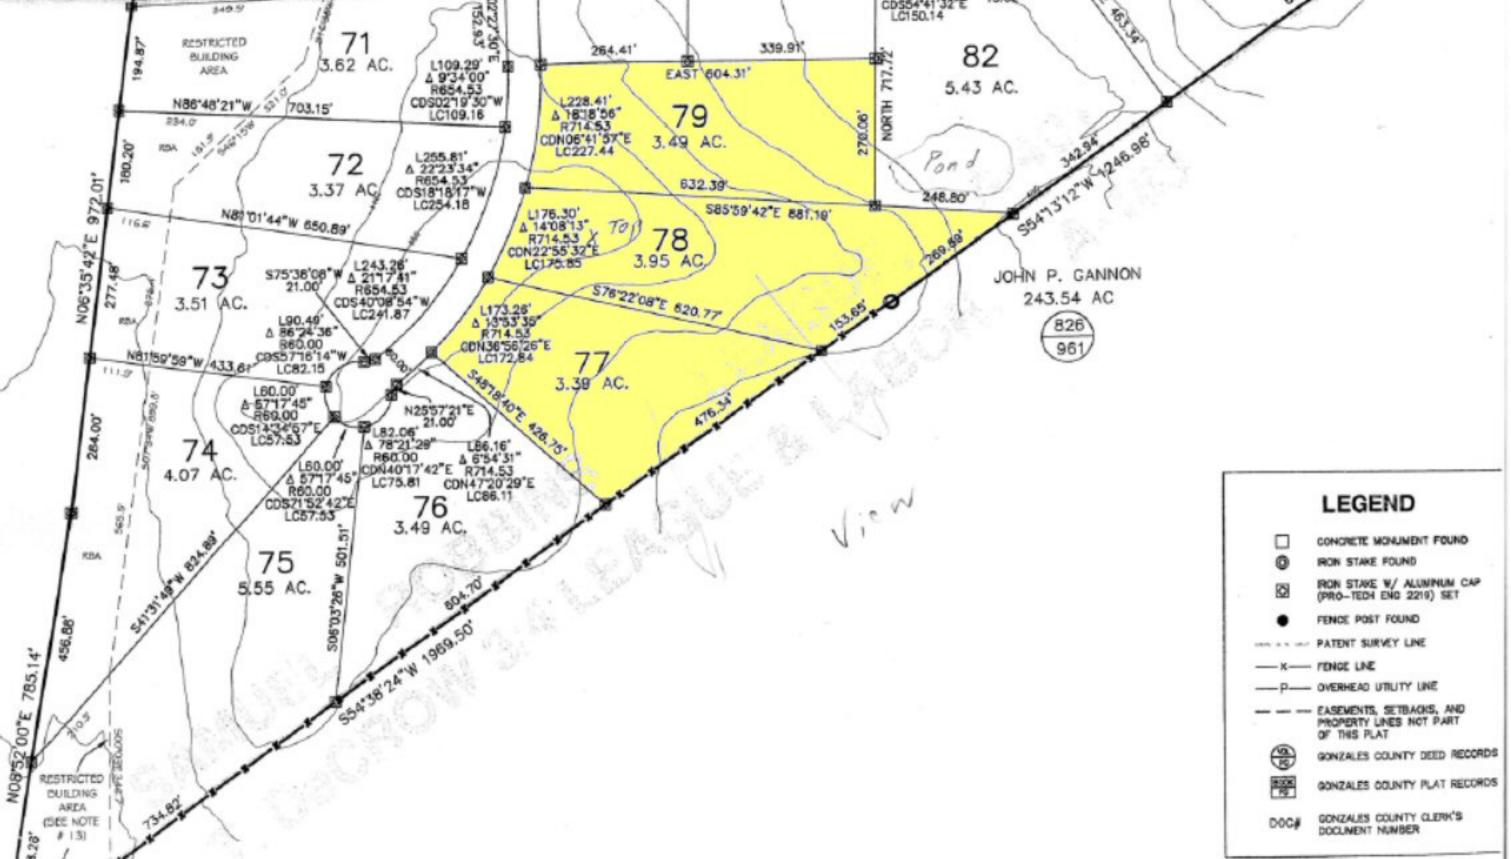

\*\*\* 10.8 ACRES \*\*\* Powder Ridge ~ The Settlement at Patriot Ranch

Copyright © and (P) 1988–2010 Microsoft Corporation and/or its suppliers. All rights reserved. http://www.microsoft.com/mappoint/
Certain mapping and direction data © 2010 NAVTEQ. All rights reserved. The Data for areas of Canada includes information taken with permission from Canadian authorities, including: © Her Majesty the Queen in Right of Canada, © Queen's Printer for Ontario. NAVTEQ and
NAVTEQ ON BOARD are trademarks of NAVTEQ. © 2010 Tele Atlas North America, Inc. All rights reserved. Tele Atlas and Tele Atlas North America are trademarks of Tele Atlas, Inc. © 2010 by Applied Geographic Systems. All rights reserved.