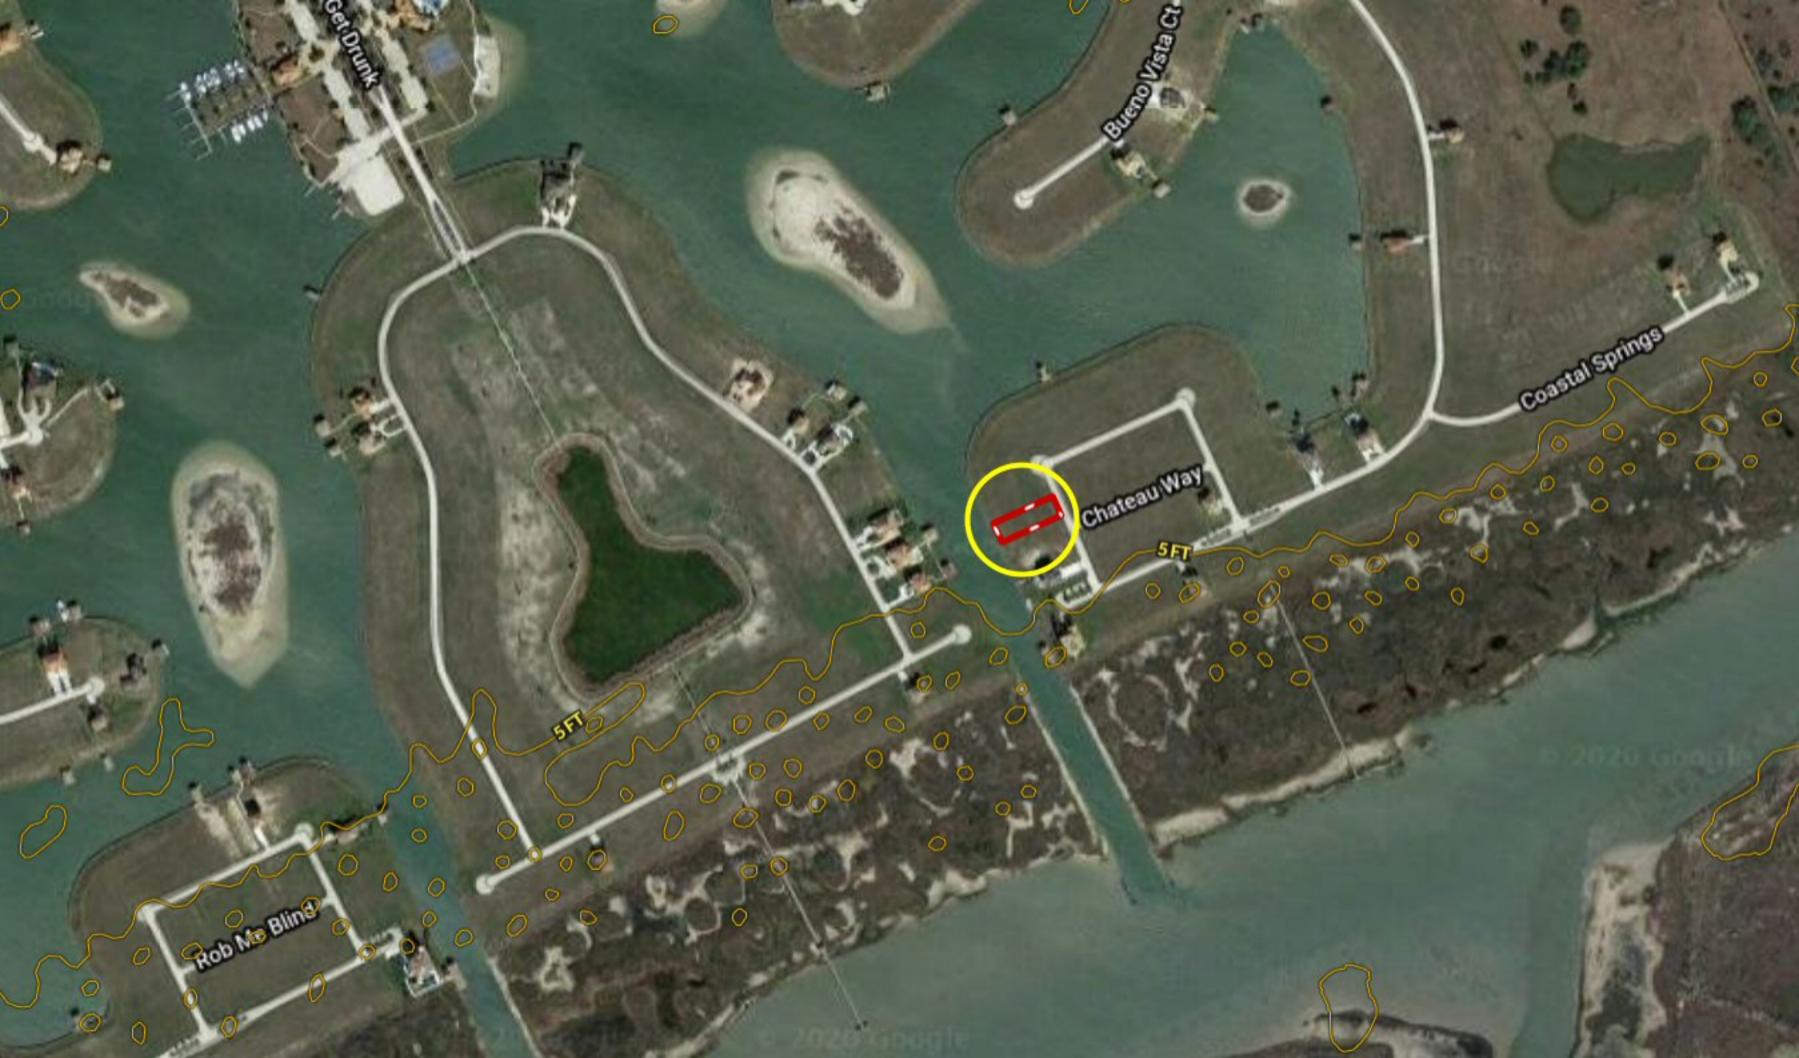

## \*\*\* WATERFRONT \*\*\* 150 Chateau Way ~ The Sanctuary

Copyright © and (P) 1988–2010 Microsoft Corporation and/or its suppliers. All rights reserved. http://www.microsoft.com/mappoint/

Certain mapping and direction data © 2010 NAVTEQ. All rights reserved. The Data for areas of Canada includes information taken with permission from Canadian authorities, including: © Her Majesty the Queen in Right of Canada, © Queen's Printer for Ontario. NAVTEQ and NAVTEQ ON BOARD are trademarks of Tele Atlas North America, Inc. All rights reserved. Tele Atlas and Tele Atlas and Tele Atlas North America are trademarks of Tele Atlas, Inc. © 2010 by Applied Geographic Systems. All rights reserved.