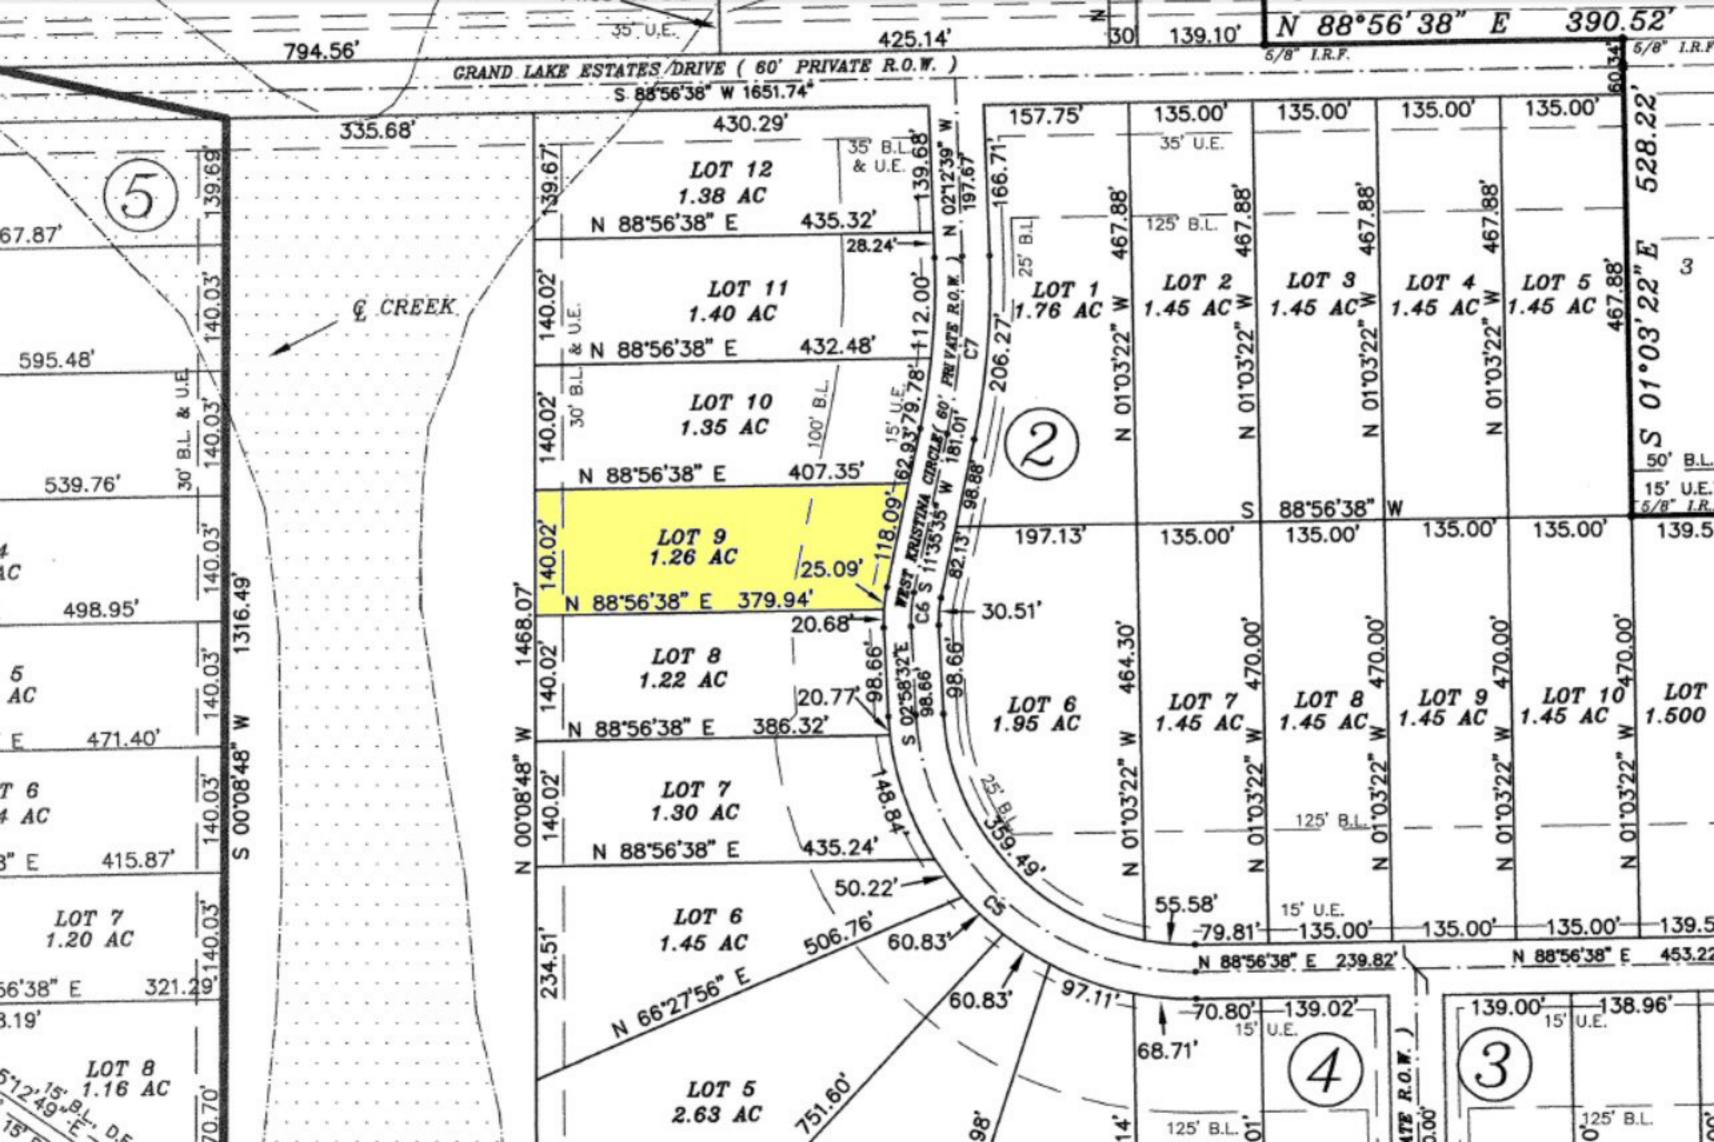

\*\*\* 1.26 AC \*\*\* 11412 W Kristina Circle ~ Montgomery TX

Copyright © and (P) 1988–2010 Microsoft Corporation and/or its suppliers. All rights reserved. http://www.microsoft.com/mappoint/
Certain mapping and direction data © 2010 NAVTEQ. All rights reserved. The Data for areas of Canada includes information taken with permission from Canadian authorities, including: © Her Majesty the Queen in Right of Canada, © Queen's Printer for Ontario. NAVTEQ and NAVTEQ ON BOARD are trademarks of NAVTEQ. © 2010 Tele Atlas North America, Inc. All rights reserved. Tele Atlas and Tele Atlas North America are trademarks of Tele Atlas, Inc. © 2010 by Applied Geographic Systems. All rights reserved.