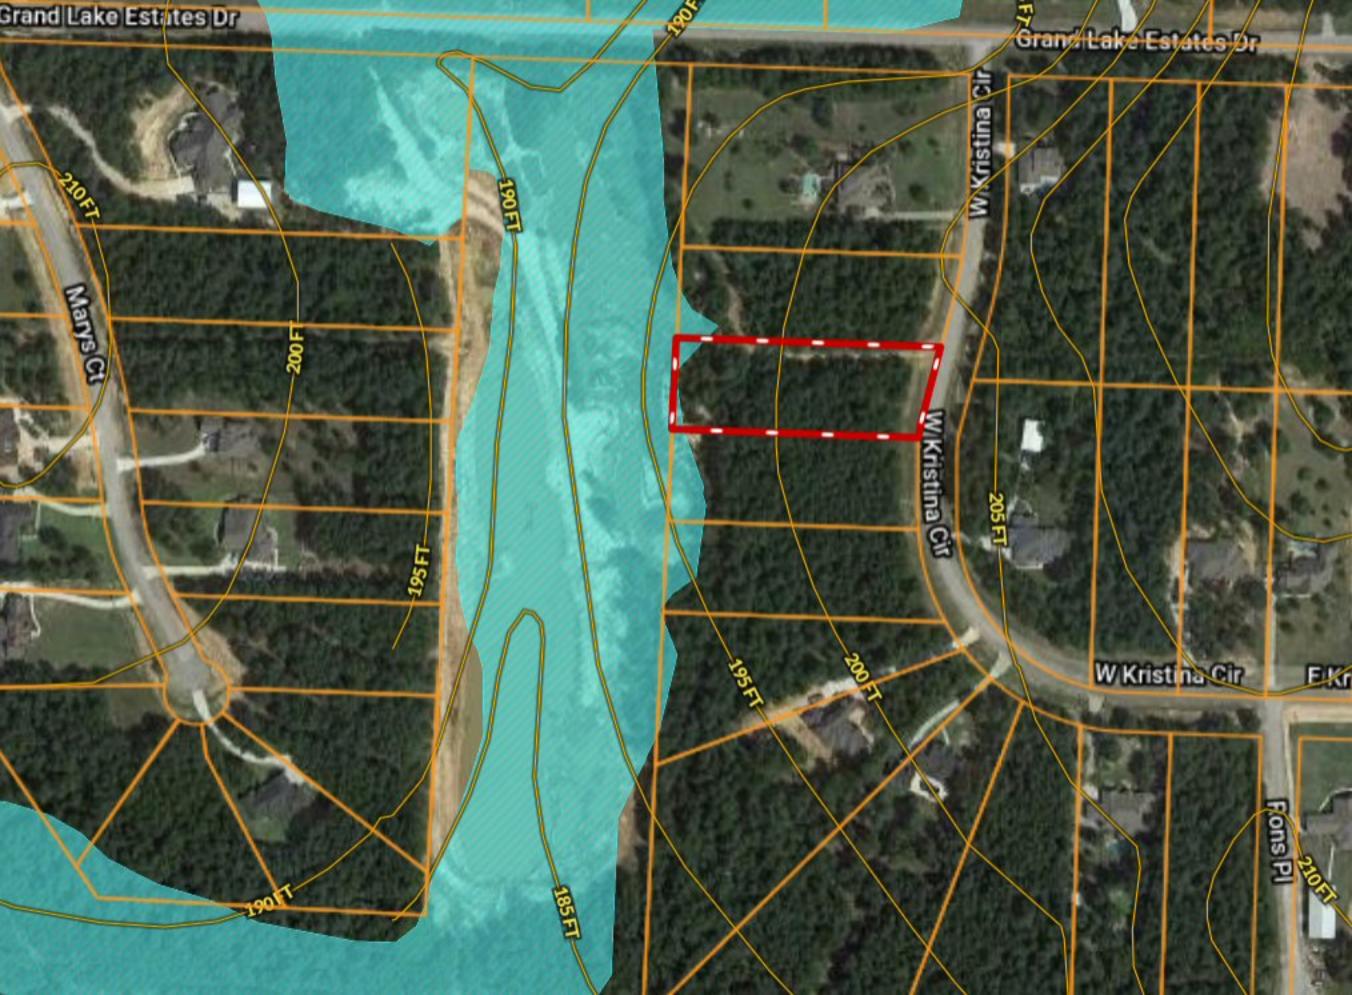

\*\*\* 1.26 AC \*\*\* 11412 W Kristina Circle ~ Montgomery TX

Copyright © and (P) 1988–2010 Microsoft Corporation and/or its suppliers. All rights reserved. http://www.microsoft.com/mappoint/
Certain mapping and direction data © 2010 NAVTEQ. All rights reserved. The Data for areas of Canada includes information taken with permission from Canadian authorities, including: © Her Majesty the Queen in Right of Canada, © Queen's Printer for Ontario. NAVTEQ and NAVTEQ ON BOARD are trademarks of NAVTEQ. © 2010 Tele Atlas North America, Inc. All rights reserved. Tele Atlas and Tele Atlas North America are trademarks of Tele Atlas, Inc. © 2010 by Applied Geographic Systems. All rights reserved.