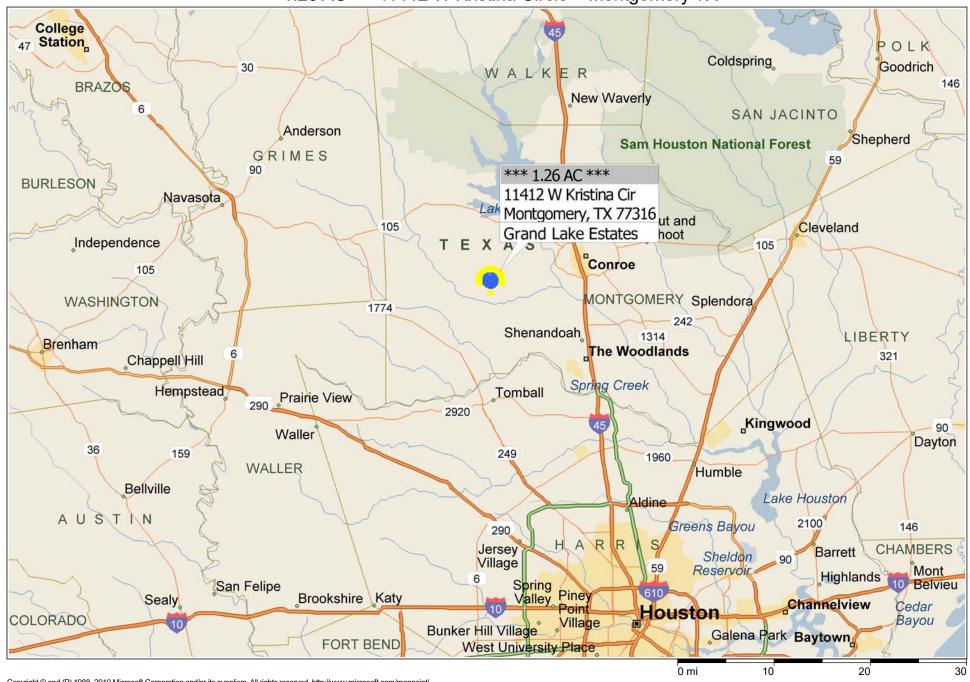

\*\*\* 1.26 AC \*\*\* 11412 W Kristina Circle ~ Montgomery TX

Copyright © and (P) 1988–2010 Microsoft Corporation and/or its suppliers. All rights reserved. http://www.microsoft.com/mappoint/
Certain mapping and direction data © 2010 NAVTEQ. All rights reserved. The Data for areas of Canada includes information taken with permission from Canadian authorities, including: © Her Majesty the Queen in Right of Canada, © Queen's Printer for Ontario. NAVTEQ and NAVTEQ ON BOARD are trademarks of NAVTEQ. © 2010 Tele Atlas North America, Inc. All rights reserved. Tele Atlas and Tele Atlas North America are trademarks of Tele Atlas, Inc. © 2010 by Applied Geographic Systems. All rights reserved.