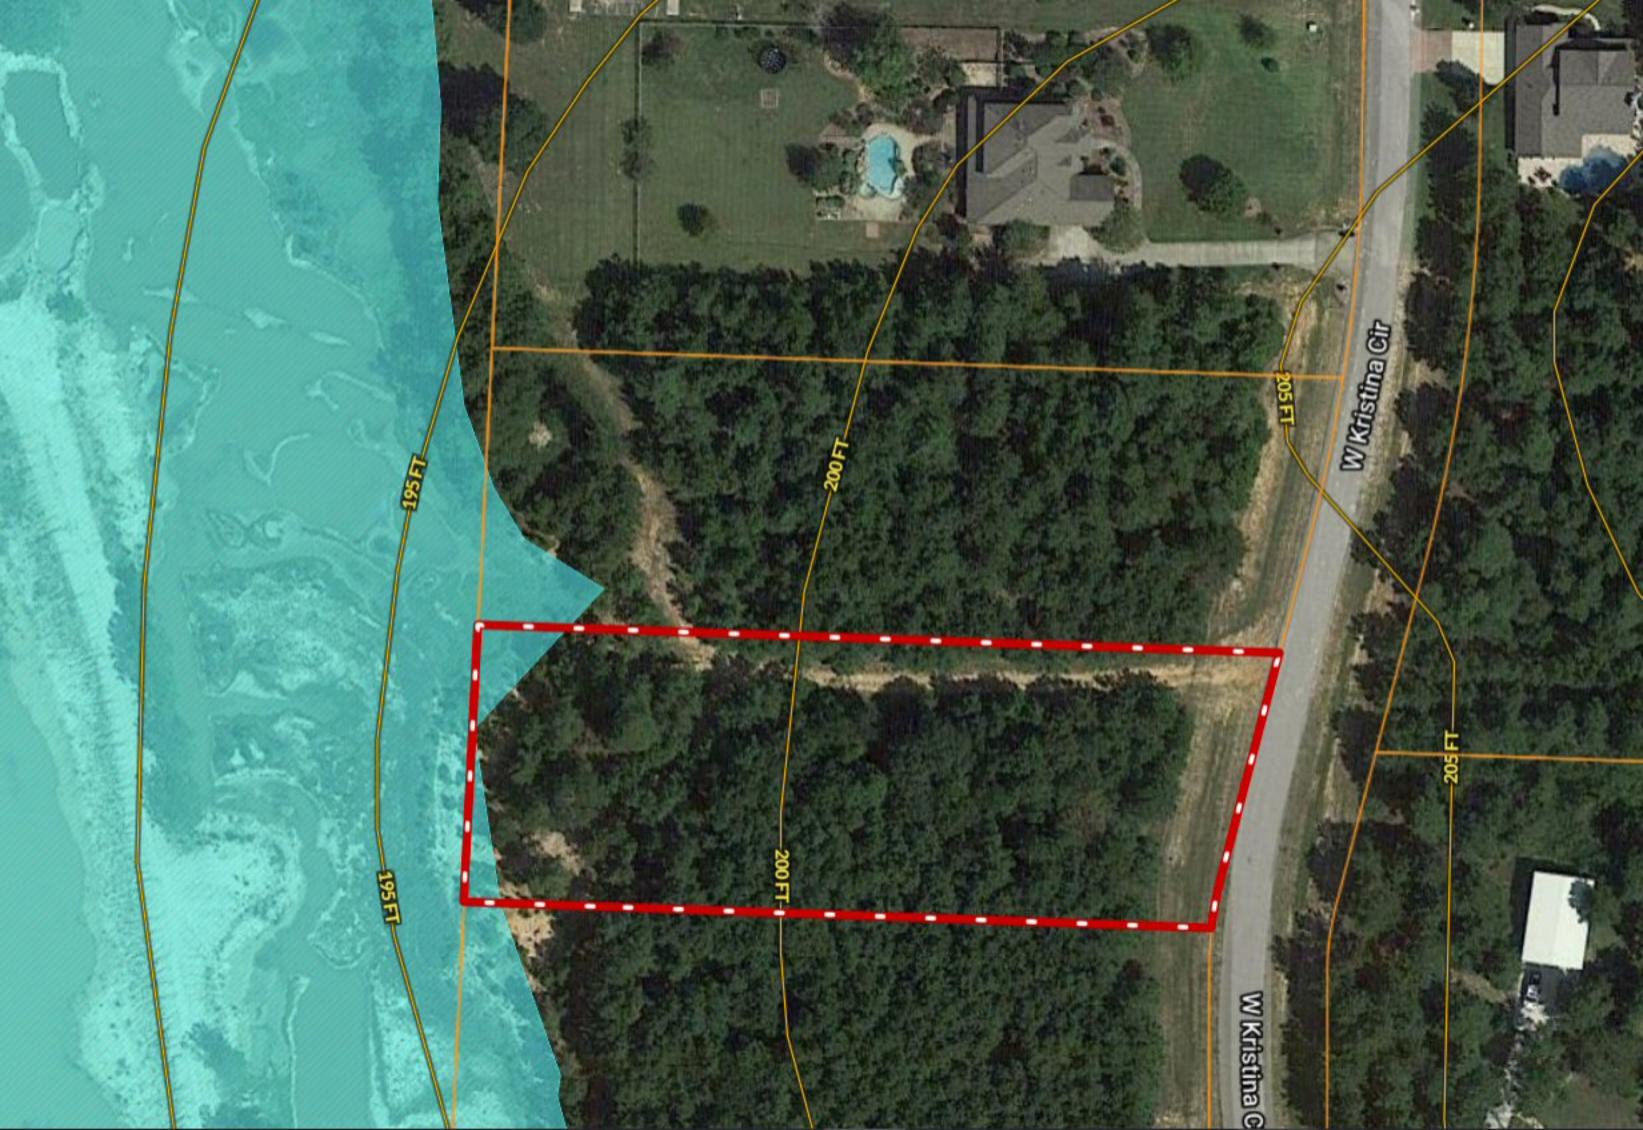

\*\*\* 1.26 AC \*\*\* 11412 W Kristina Circle ~ Montgomery TX

Copyright © and (P) 1988–2010 Microsoft Corporation and/or its suppliers. All rights reserved. http://www.microsoft.com/mappoint/
Certain mapping and direction data © 2010 NAVTEQ. All rights reserved. The Data for areas of Canada includes information taken with permission from Canadian authorities, including: © Her Majesty the Queen in Right of Canada, © Queen's Printer for Ontario. NAVTEQ and NAVTEQ ON BOARD are trademarks of NAVTEQ. © 2010 Tele Atlas North America, Inc. All rights reserved. Tele Atlas and Tele Atlas North America are trademarks of Tele Atlas, Inc. © 2010 by Applied Geographic Systems. All rights reserved.