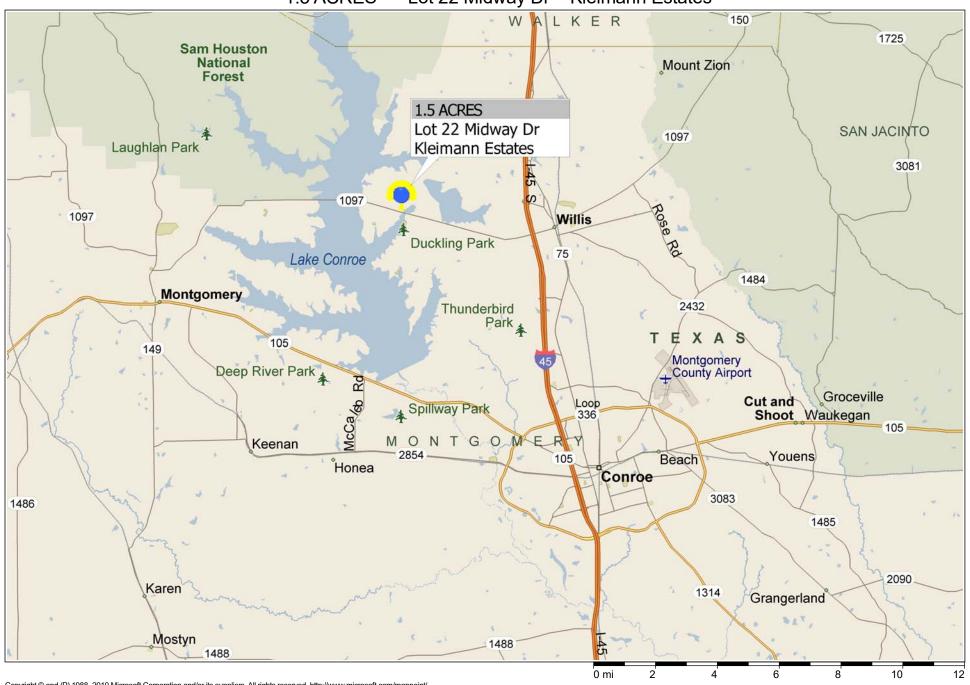

\*\*\* 1.5 ACRES \*\*\* Lot 22 Midway Dr ~ Kleimann Estates

Copyright © and (P) 1988–2010 Microsoft Corporation and/or its suppliers. All rights reserved. http://www.microsoft.com/mappoint/
Certain mapping and direction data © 2010 NAVTEQ. All rights reserved. The Data for areas of Canada includes information taken with permission from Canadian authorities, including: © Her Majesty the Queen in Right of Canada, © Queen's Printer for Ontario. NAVTEQ and NAVTEQ ON BOARD are trademarks of NAVTEQ. © 2010 Tele Atlas North America, Inc. All rights reserved. Tele Atlas and Tele Atlas North America are trademarks of Tele Atlas, Inc. © 2010 by Applied Geographic Systems. All rights reserved.

GF NO. 03-017503-15 CELEBRITY TITLE ADDRESS: MIDWAY DRIVE WILLIS, TEXAS 77318 BORROWER: SHARON PIERCE AND ROBERT PIERCE