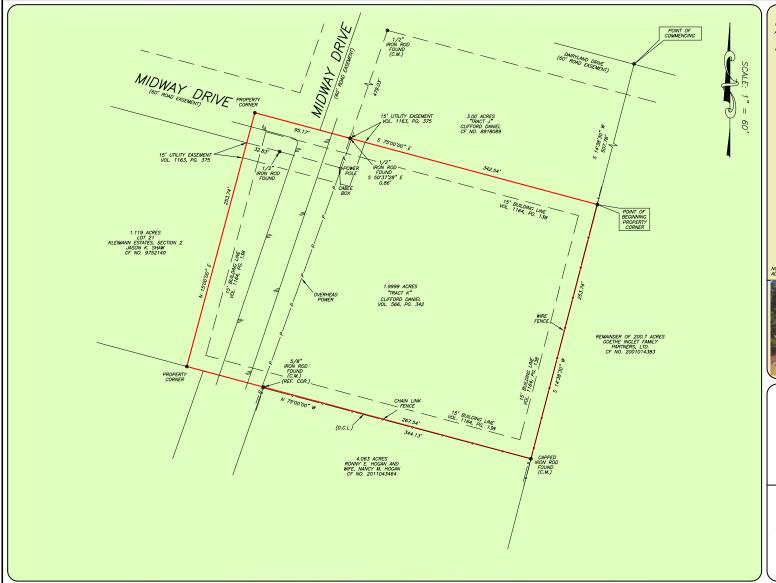

## 1.9999 ACRES TRACT K KLEIMANN ESTATES, SECTION 2

AN UNRECORDED SUBDIVISION SITUATED IN THE NEAL MARTIN SURVEY, ABSTRACT NO. 26 OF MONTGOMERY COUNTY, TEXAS (SEE ATTACHED METES AND BOUNDS)

NOTE: MAY BE SUBJECT TO DEED RESTRICTIONS AND/OR ADDITIONAL GOVERNMENTAL BUILDING REQUIREMENTS.

THIS PROPERTY DOES NOT LIE WITHIN THE 100 YEAR FLOOD PLAIN AS PER FIRM MAP FERSION. 08/18/2014 ZONE X DOES NOT YOUR YOUNG THE YOUNG YOU WISHAL EXAMINATION OF MAPS. INACCURCIES OF FEBA MAPS PREVENT EXACT DETERMINATION WITHOUT DETNICED FIELD STUDY.

A SUBSURFACE INVESTIGATION WAS BEYOND THE SCOPE OF THIS SURVEY

D.C.L.=DIRECTIONAL CONTROL LINE RECORD BEARING: VOL. 566, PG. 342

DRAWN BY: BR

I HEREBY CERTIFY THAT THIS SURVEY WAS MADE ON THE GROUND, THAT THIS PLAT CORRECTLY REPRESENTS HE HACTS FOUND AT THE PROPERTY OF THE HACTS FOUND AT THE PROPERTY OF THE PROPERTY ON THE GROUND, ENCOGOCHMENTS APPARENT ON THE GROUND, EXCEPT AS SHOWN HEREON, THIS SURVEY IS CERTIFIED FOR THIS TRANSACTION ONLY AND ASSTRACTING PROVIDED IN THE ABOVE REPERENCED TITLE COMMITMENT WAS RELIED UPON IN PREPARATION OF THIS SURVEY.

JAMES E. MOSELEY PROFESSIONAL LAND SURVEYOR NO. 5912 JOB NO. 15-01171 FEBRUARY 13, 2015 REVISED: MAY 13, 2015

1-800-LANDSURVEY www.precisionsurveyors.com

201-490-10010 FAX 281-496-1867 210-829-4941 FAX 210-829-1555 950 THREADNEEDLE STREET SUITE 150 HOUSTON, TEXAS 77079 1777 NE LOOP 410 SUITE 600 SAN ANTONIO, TEXAS 78217 FIRM NO. 10063700