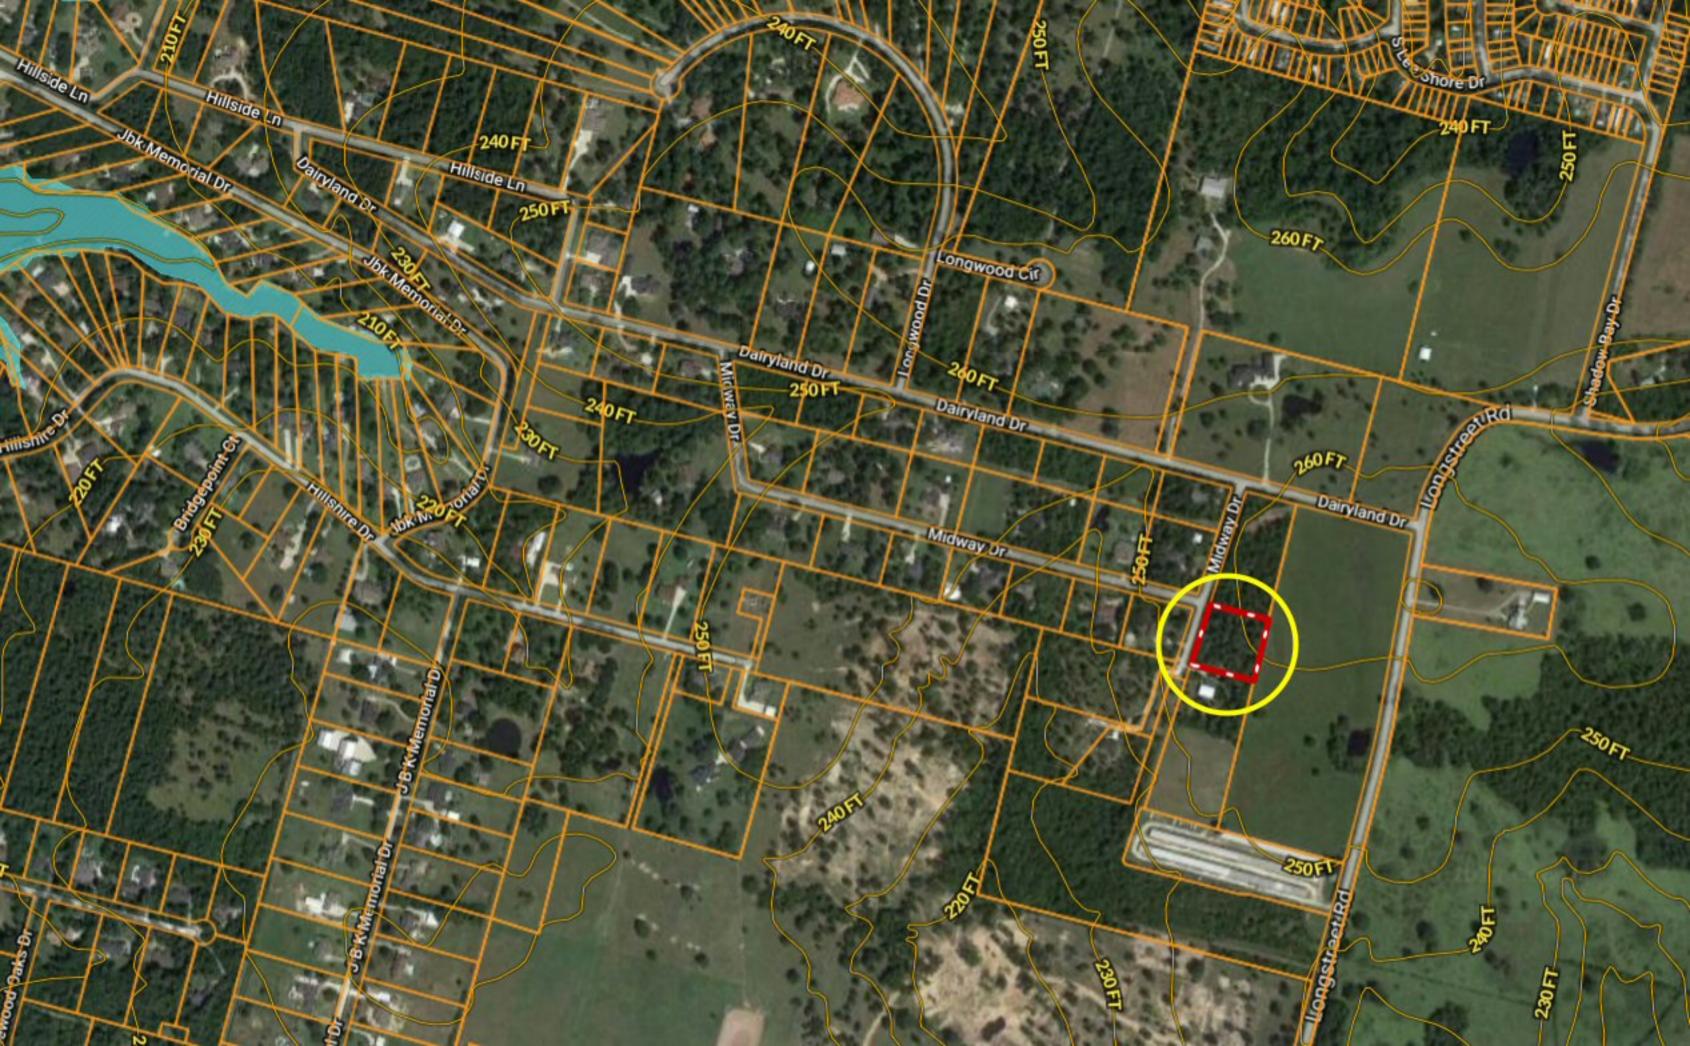

\*\*\* 1.5 ACRES \*\*\* Lot 22 Midway Dr ~ Kleimann Estates

Copyright © and (P) 1988–2010 Microsoft Corporation and/or its suppliers. All rights reserved. http://www.microsoft.com/mappoint/
Certain mapping and direction data © 2010 NAVTEQ. All rights reserved. The Data for areas of Canada includes information taken with permission from Canadian authorities, including: © Her Majesty the Queen in Right of Canada, © Queen's Printer for Ontario. NAVTEQ and NAVTEQ ON BOARD are trademarks of NAVTEQ. © 2010 Tele Atlas North America, Inc. All rights reserved. Tele Atlas and Tele Atlas North America are trademarks of Tele Atlas, Inc. © 2010 by Applied Geographic Systems. All rights reserved.

GF NO. 03-017503-15 CELEBRITY TITLE ADDRESS: MIDWAY DRIVE WILLIS, TEXAS 77318 BORROWER: SHARON PIERCE AND ROBERT PIERCE