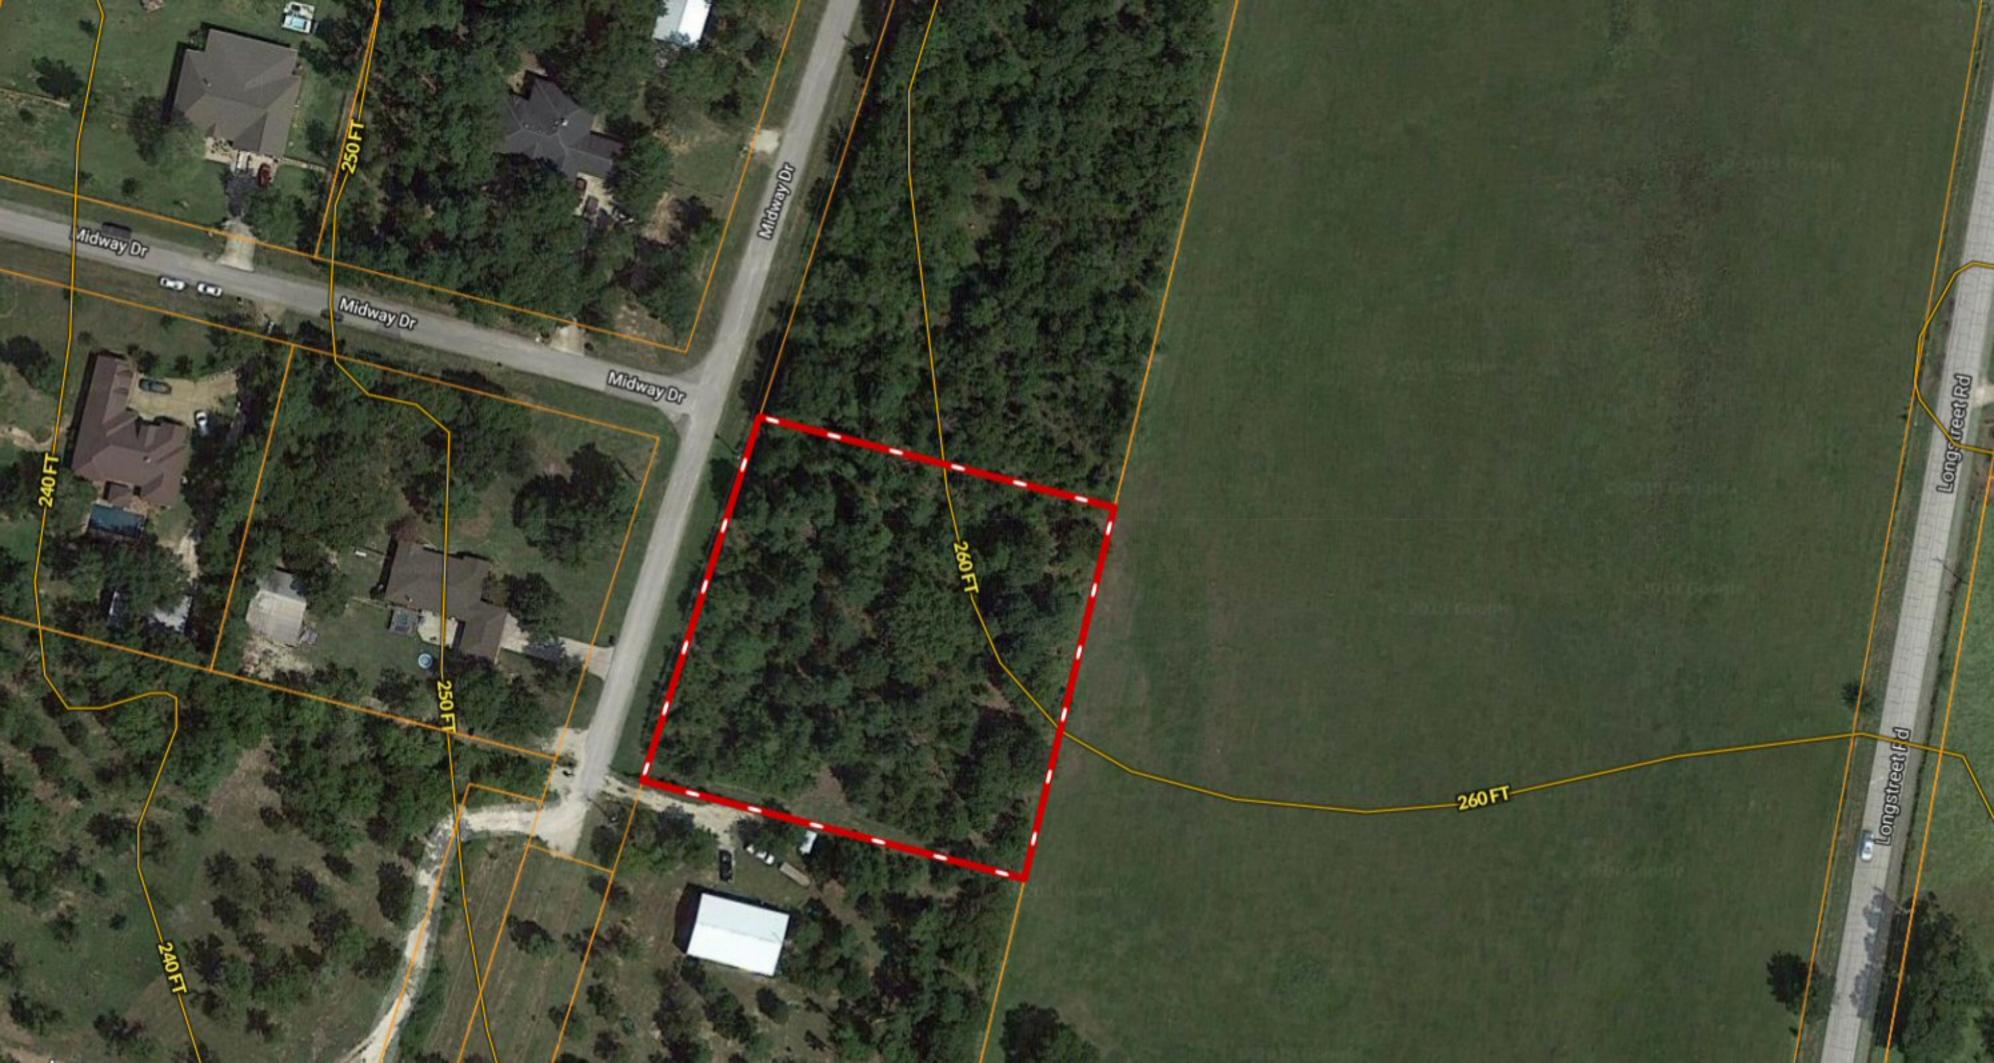

\*\*\* 1.5 ACRES \*\*\* Lot 22 Midway Dr ~ Kleimann Estates

Copyright © and (P) 1988–2010 Microsoft Corporation and/or its suppliers. All rights reserved. http://www.microsoft.com/mappoint/
Certain mapping and direction data © 2010 NAVTEQ. All rights reserved. The Data for areas of Canada includes information taken with permission from Canadian authorities, including: © Her Majesty the Queen in Right of Canada, © Queen's Printer for Ontario. NAVTEQ and NAVTEQ ON BOARD are trademarks of NAVTEQ. © 2010 Tele Atlas North America, Inc. All rights reserved. Tele Atlas and Tele Atlas North America are trademarks of Tele Atlas, Inc. © 2010 by Applied Geographic Systems. All rights reserved.

GF NO. 03-017503-15 CELEBRITY TITLE ADDRESS: MIDWAY DRIVE WILLIS, TEXAS 77318 BORROWER: SHARON PIERCE AND ROBERT PIERCE