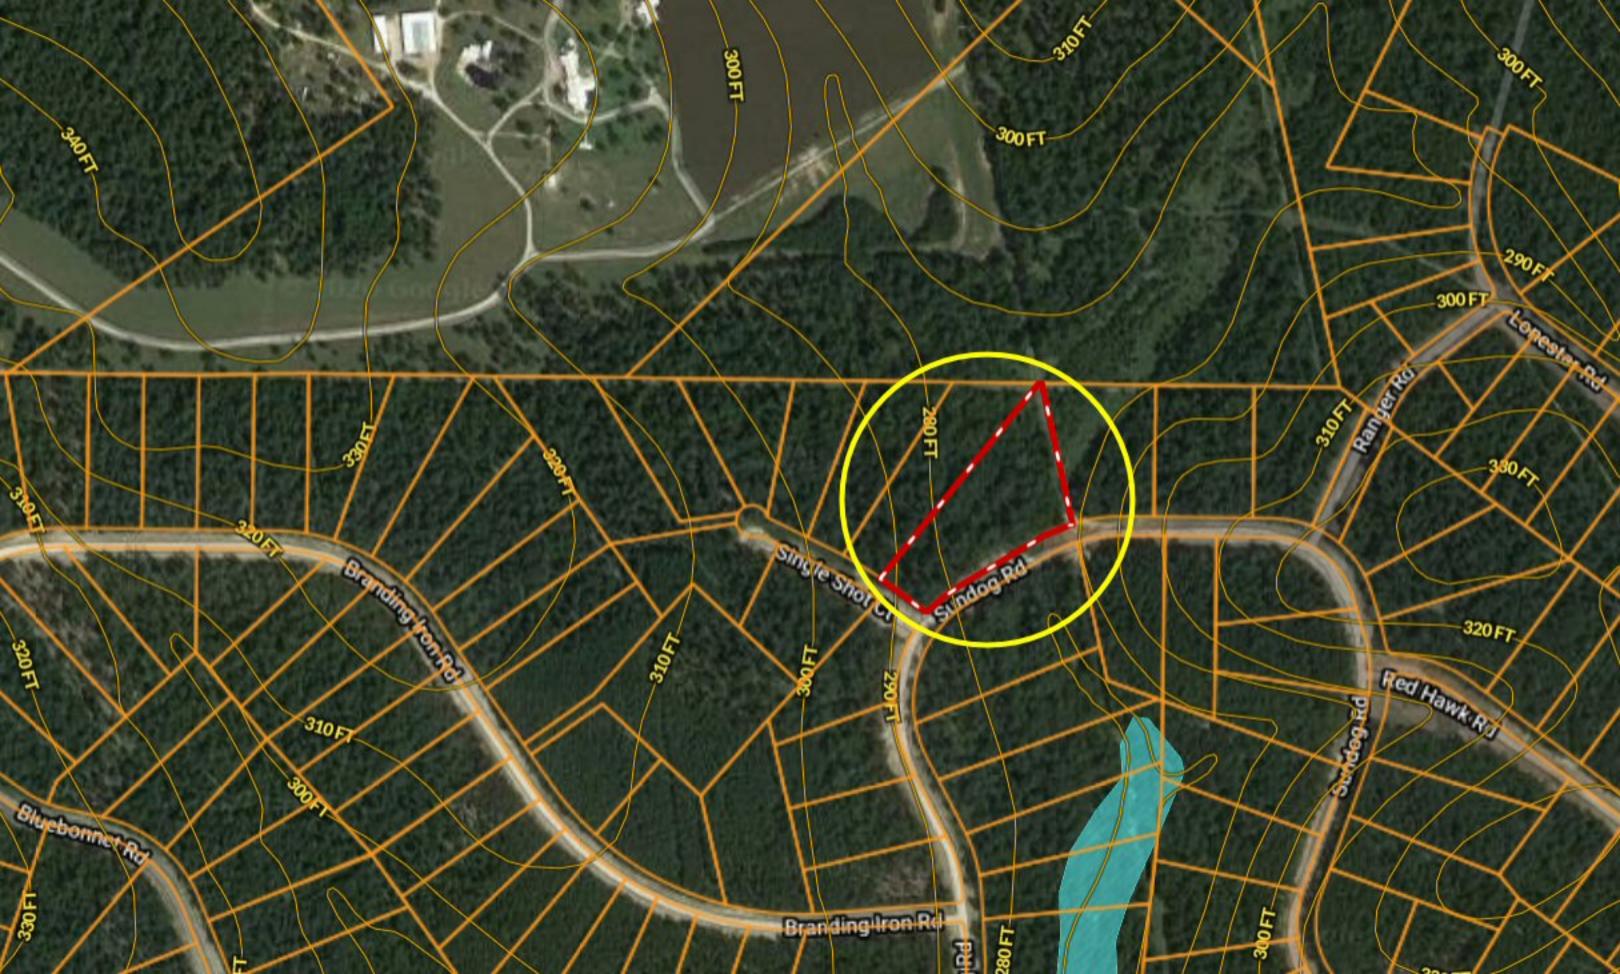

\*\*\* 4.25 ACRES \*\*\* Lot 205 Single Shot Ct ~ Texas Grand Ranch

Copyright © and (P) 1988–2010 Microsoft Corporation and/or its suppliers. All rights reserved. http://www.microsoft.com/mappoint/
Certain mapping and direction data © 2010 NAVTEQ. All rights reserved. The Data for areas of Canada includes information taken with permission from Canadian authorities, including: © Her Majesty the Queen in Right of Canada, © Queen's Printer for Ontario. NAVTEQ and
NAVTEQ ON BOARD are trademarks of NAVTEQ. © 2010 Tele Atlas North America, Inc. All rights reserved. The Atlas and Tele Atlas North America are trademarks of Tele Atlas, Inc. © 2010 by Applied Geographic Systems, All rights reserved.