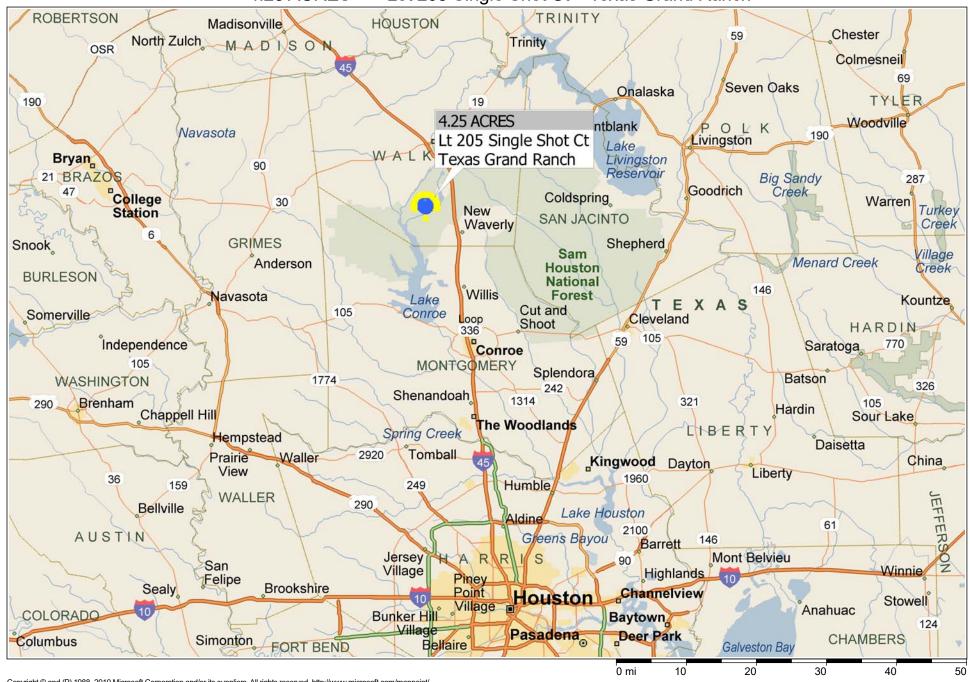

\*\*\* 4.25 ACRES \*\*\* Lot 205 Single Shot Ct ~ Texas Grand Ranch

Copyright © and (P) 1988–2010 Microsoft Corporation and/or its suppliers. All rights reserved. http://www.microsoft.com/mappoint/
Certain mapping and direction data © 2010 NAVTEQ. All rights reserved. The Data for areas of Canada includes information taken with permission from Canadian authorities, including: © Her Majesty the Queen in Right of Canada, © Queen's Printer for Ontario. NAVTEQ and
NAVTEQ ON BOARD are trademarks of NAVTEQ. © 2010 Tele Atlas North America, Inc. All rights reserved. The Atlas and Tele Atlas North America are trademarks of Tele Atlas, Inc. © 2010 by Applied Geographic Systems, All rights reserved.