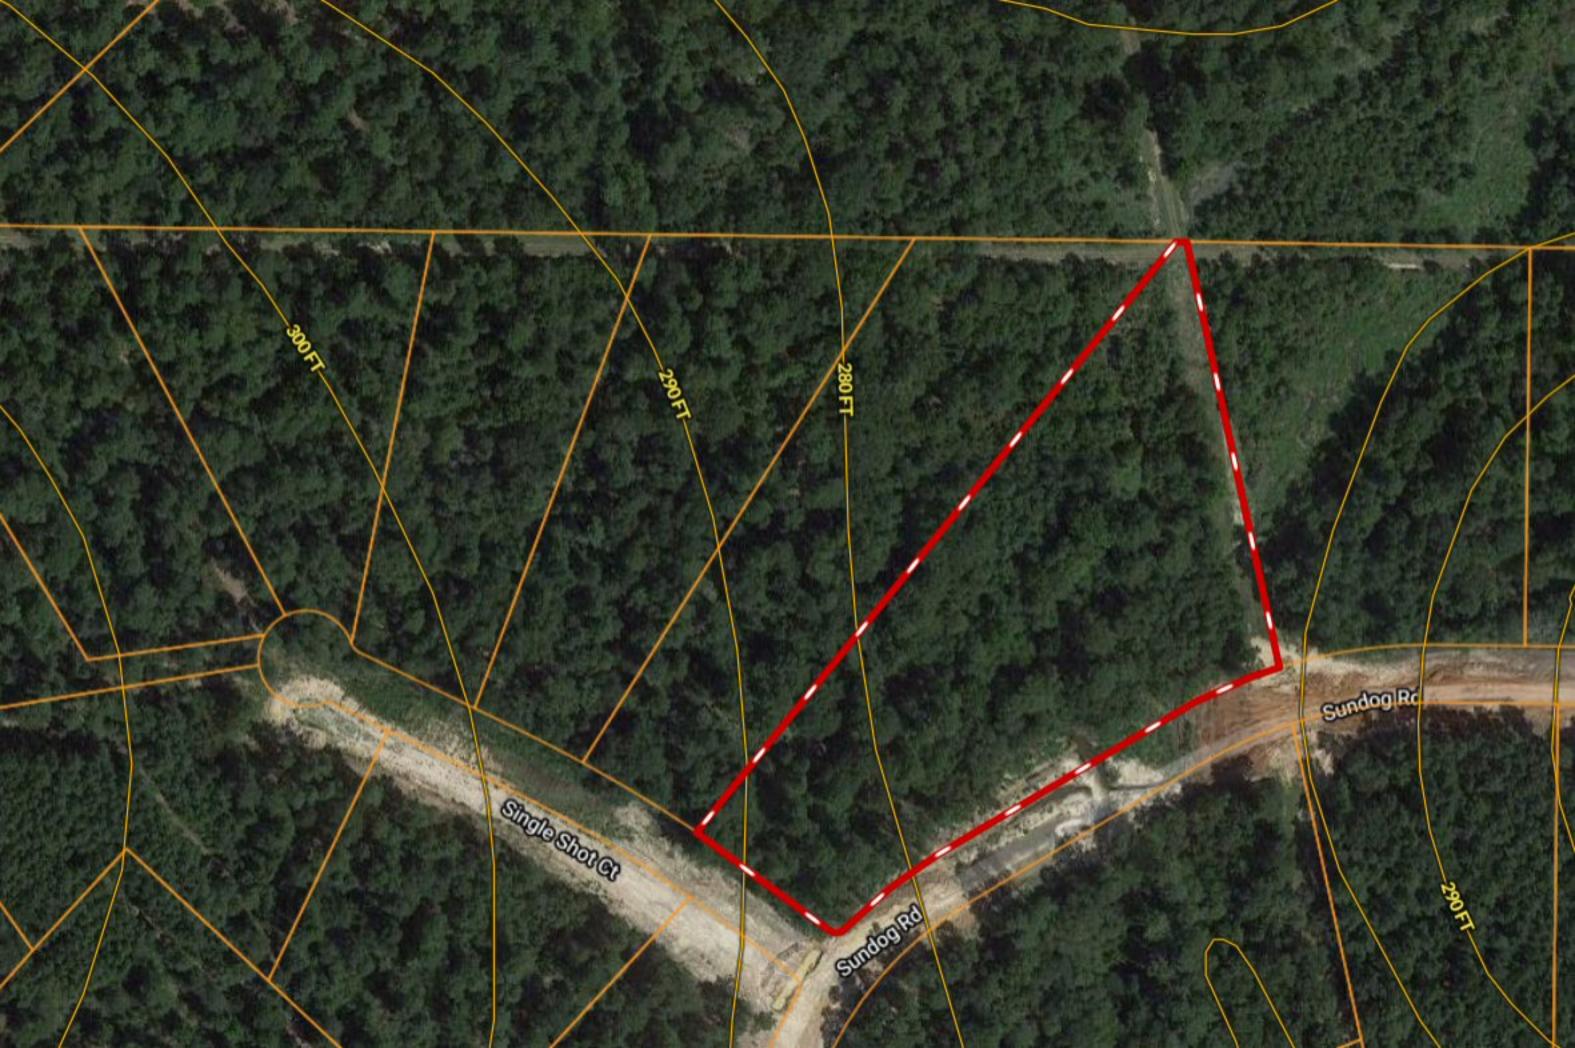

\*\*\* 4.25 ACRES \*\*\* Lot 205 Single Shot Ct ~ Texas Grand Ranch

Copyright © and (P) 1988–2010 Microsoft Corporation and/or its suppliers. All rights reserved. http://www.microsoft.com/mappoint/
Certain mapping and direction data © 2010 NAVTEQ. All rights reserved. The Data for areas of Canada includes information taken with permission from Canadian authorities, including: © Her Majesty the Queen in Right of Canada, © Queen's Printer for Ontario. NAVTEQ and
NAVTEQ ON BOARD are trademarks of NAVTEQ. © 2010 Tele Atlas North America, Inc. All rights reserved. The Atlas and Tele Atlas North America are trademarks of Tele Atlas, Inc. © 2010 by Applied Geographic Systems, All rights reserved.