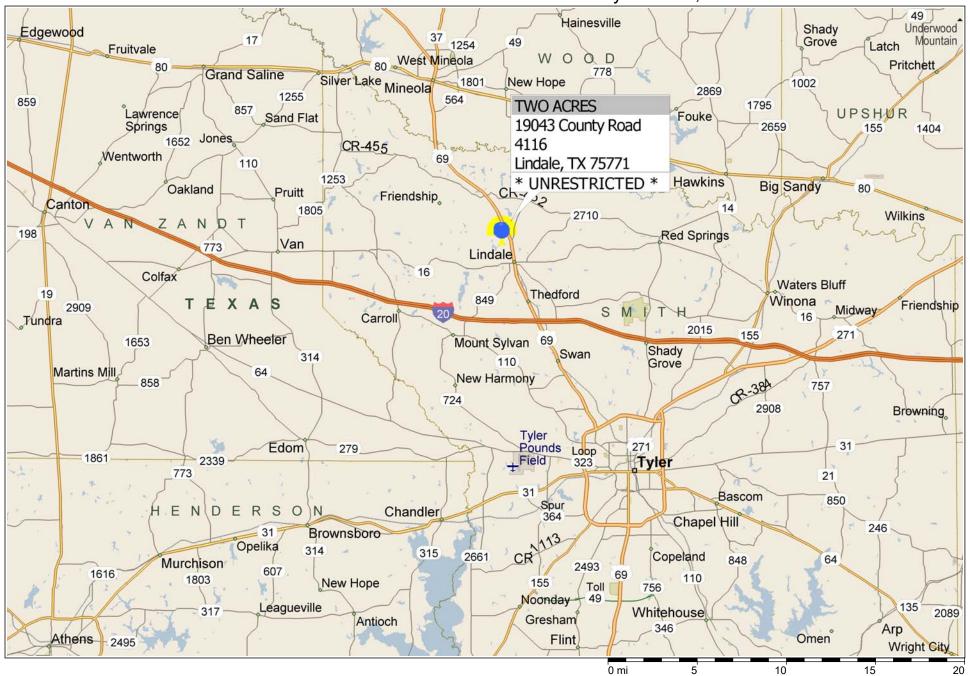

## \*\*\* UNRESTRICTED ~ TWO ACRES \*\*\* 19043 County Rd 4116, Lindale TX

Copyright © and (P) 1988–2010 Microsoft Corporation and/or its suppliers. All rights reserved. http://www.microsoft.com/mappoint/
Certain mapping and direction data © 2010 NAVTEQ. All rights reserved. The Data for areas of Canada includes information taken with permission from Canadian authorities, including: © Her Majesty the Queen in Right of Canada, © Queen's Printer for Ontario. NAVTEQ and
NAVTEQ ON BOARD are trademarks of NAVTEQ. © 2010 Tele Atlas North America, Inc. All rights reserved. Tele Atlas and Tele Atlas North America are trademarks of Tele Atlas, Inc. © 2010 by Applied Geographic Systems. All rights reserved.