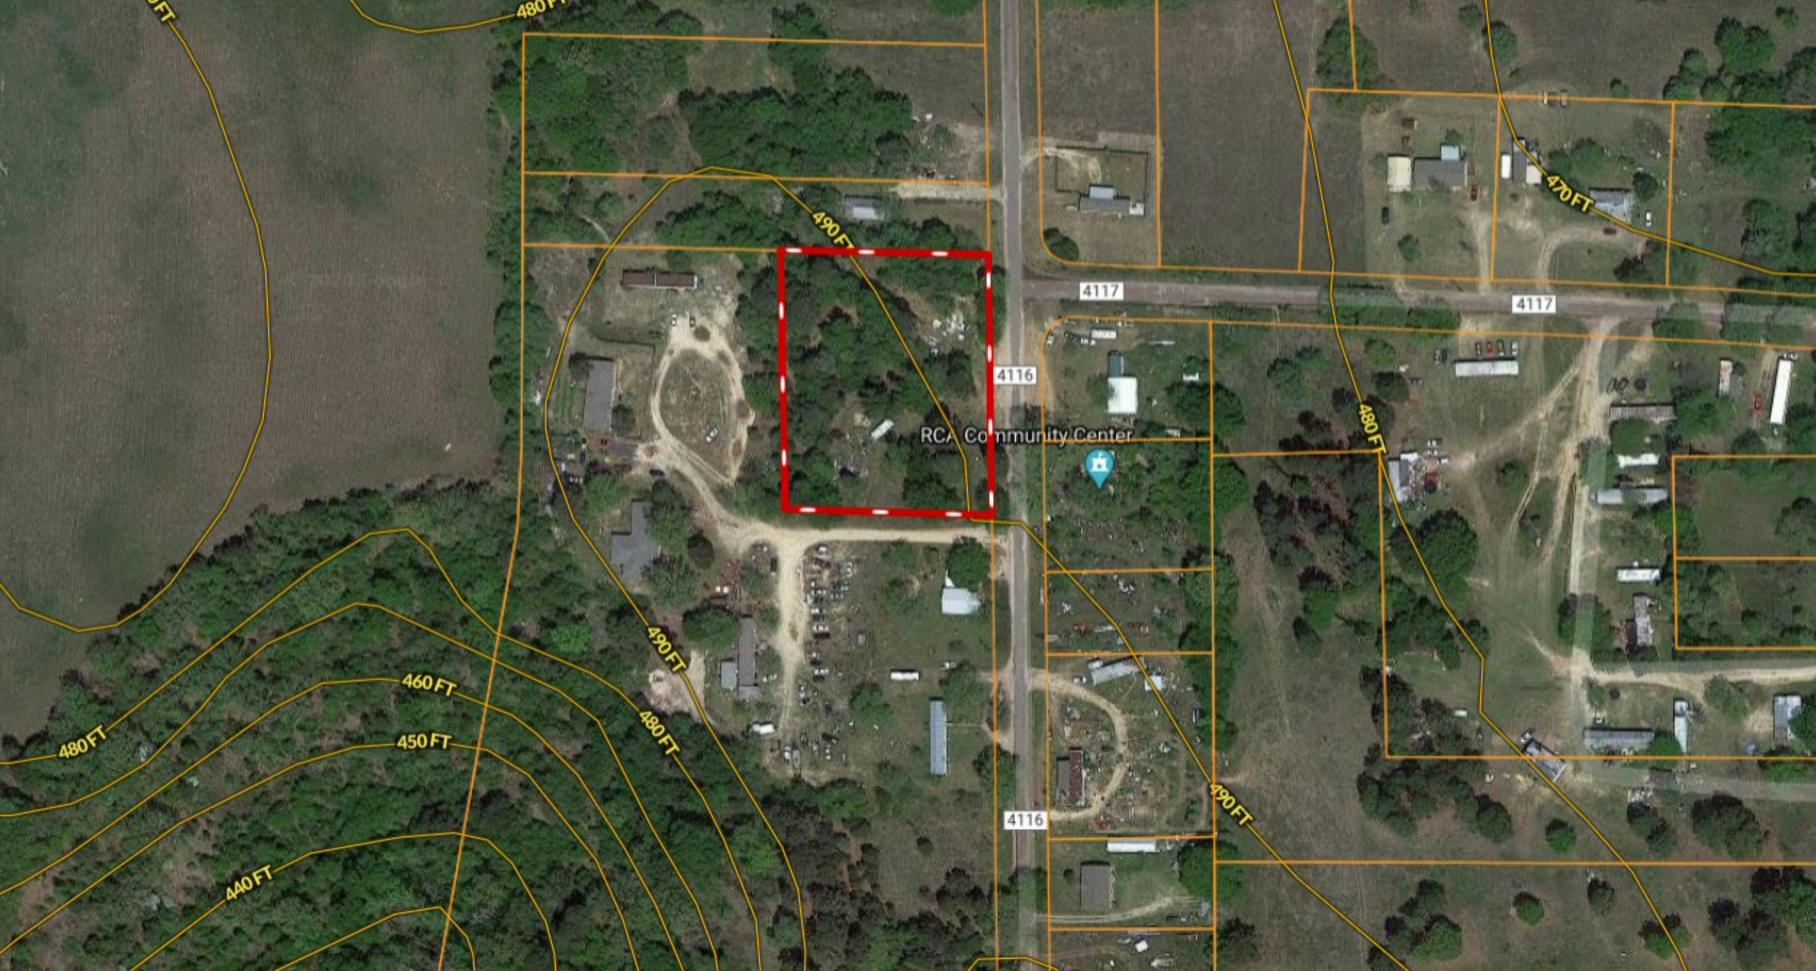

## \*\*\* UNRESTRICTED ~ TWO ACRES \*\*\* 19043 County Rd 4116, Lindale TX

Copyright © and (P) 1988–2010 Microsoft Corporation and/or its suppliers. All rights reserved. http://www.microsoft.com/mappoint/
Certain mapping and direction data © 2010 NAVTEQ. All rights reserved. The Data for areas of Canada includes information taken with permission from Canadian authorities, including: © Her Majesty the Queen in Right of Canada, © Queen's Printer for Ontario. NAVTEQ and
NAVTEQ ON BOARD are trademarks of NAVTEQ. © 2010 Tele Atlas North America, Inc. All rights reserved. Tele Atlas and Tele Atlas North America are trademarks of Tele Atlas, Inc. © 2010 by Applied Geographic Systems. All rights reserved.