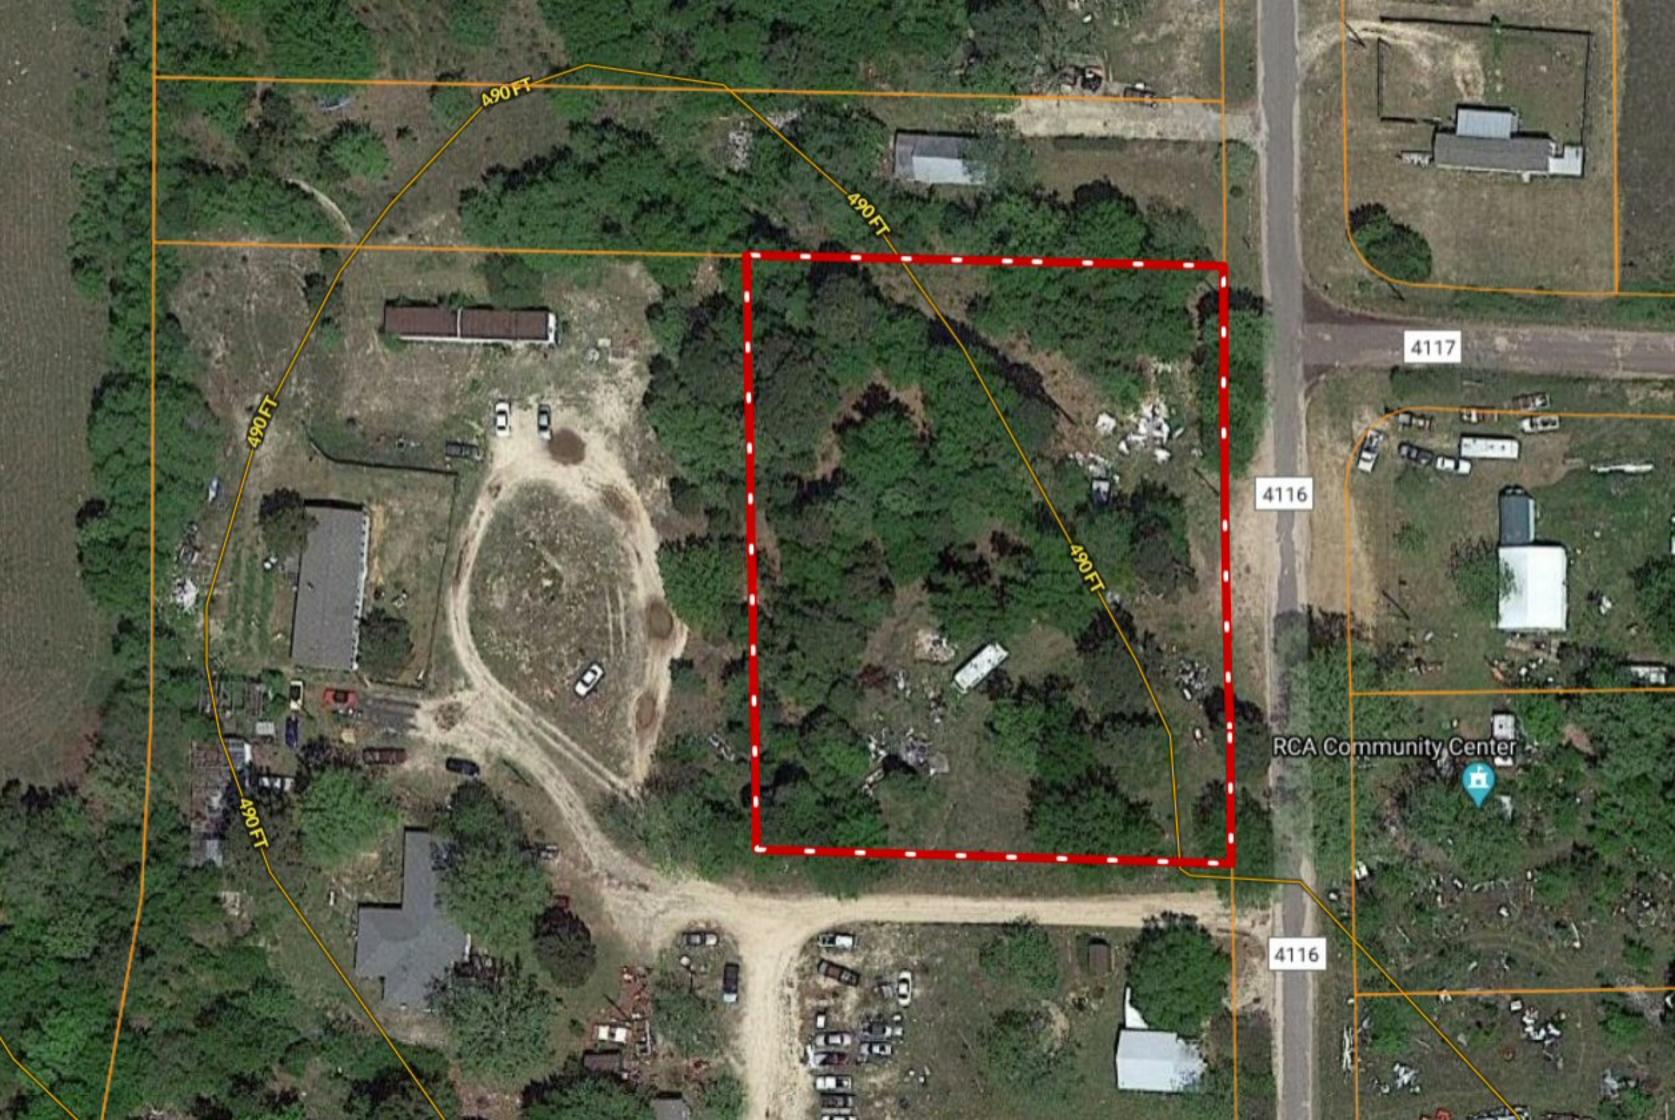

## \*\*\* UNRESTRICTED ~ TWO ACRES \*\*\* 19043 County Rd 4116, Lindale TX

Copyright © and (P) 1988–2010 Microsoft Corporation and/or its suppliers. All rights reserved. http://www.microsoft.com/mappoint/
Certain mapping and direction data © 2010 NAVTEQ. All rights reserved. The Data for areas of Canada includes information taken with permission from Canadian authorities, including: © Her Majesty the Queen in Right of Canada, © Queen's Printer for Ontario. NAVTEQ and
NAVTEQ ON BOARD are trademarks of NAVTEQ. © 2010 Tele Atlas North America, Inc. All rights reserved. Tele Atlas and Tele Atlas North America are trademarks of Tele Atlas, Inc. © 2010 by Applied Geographic Systems. All rights reserved.