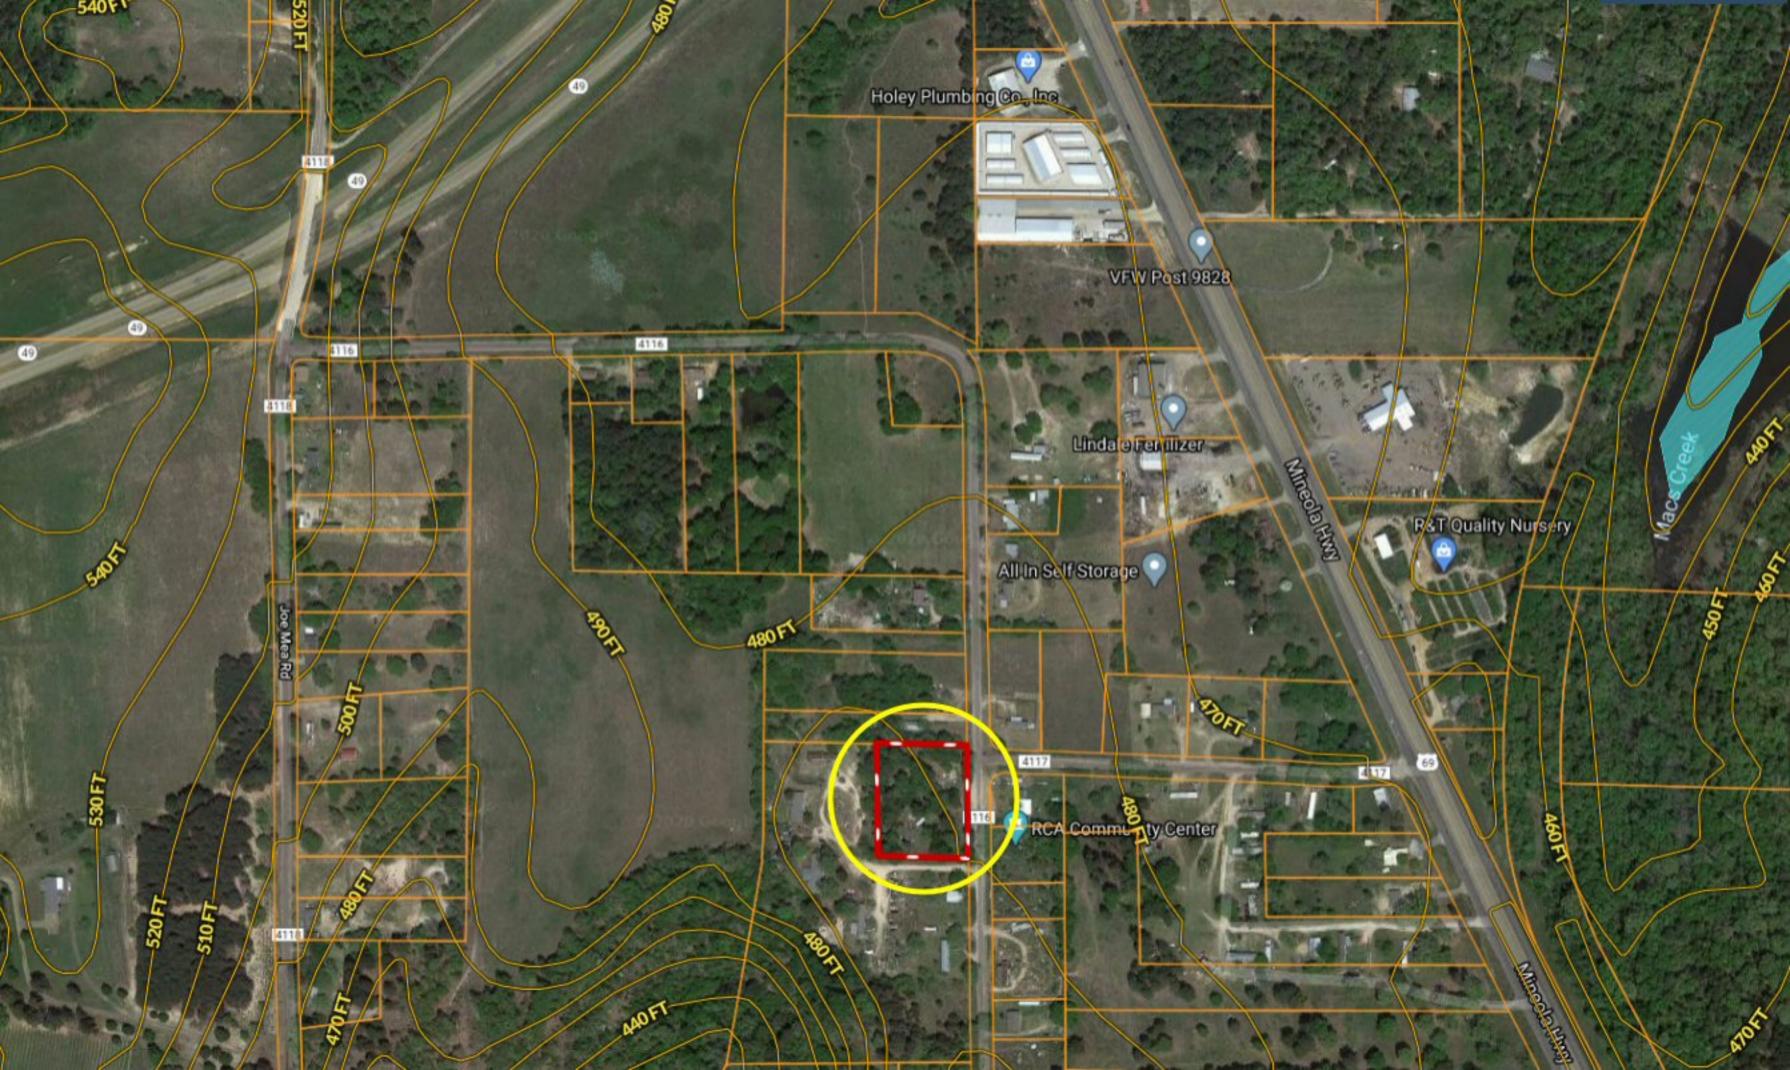

## \*\*\* UNRESTRICTED ~ TWO ACRES \*\*\* 19043 County Rd 4116, Lindale TX

Copyright © and (P) 1988–2010 Microsoft Corporation and/or its suppliers. All rights reserved. http://www.microsoft.com/mappoint/
Certain mapping and direction data © 2010 NAVTEQ. All rights reserved. The Data for areas of Canada includes information taken with permission from Canadian authorities, including: © Her Majesty the Queen in Right of Canada, © Queen's Printer for Ontario. NAVTEQ and
NAVTEQ ON BOARD are trademarks of NAVTEQ. © 2010 Tele Atlas North America, Inc. All rights reserved. Tele Atlas and Tele Atlas North America are trademarks of Tele Atlas, Inc. © 2010 by Applied Geographic Systems. All rights reserved.